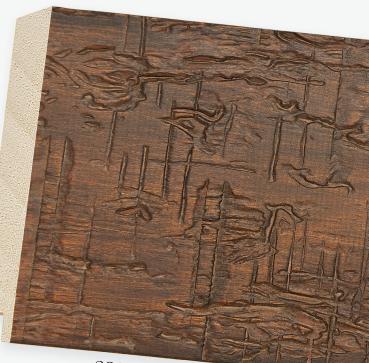

• 3 1/8" medium olive overlap veneer

84115 • 3 1/8" light olive overlap veneer

84107 • 4" light aluminum overlap veneer

84108 • 4" medium aluminum overlap veneer

(Top) 84109 • 4" medium daniela veneer (Bottom) 84110 • 4" dark daniela veneer