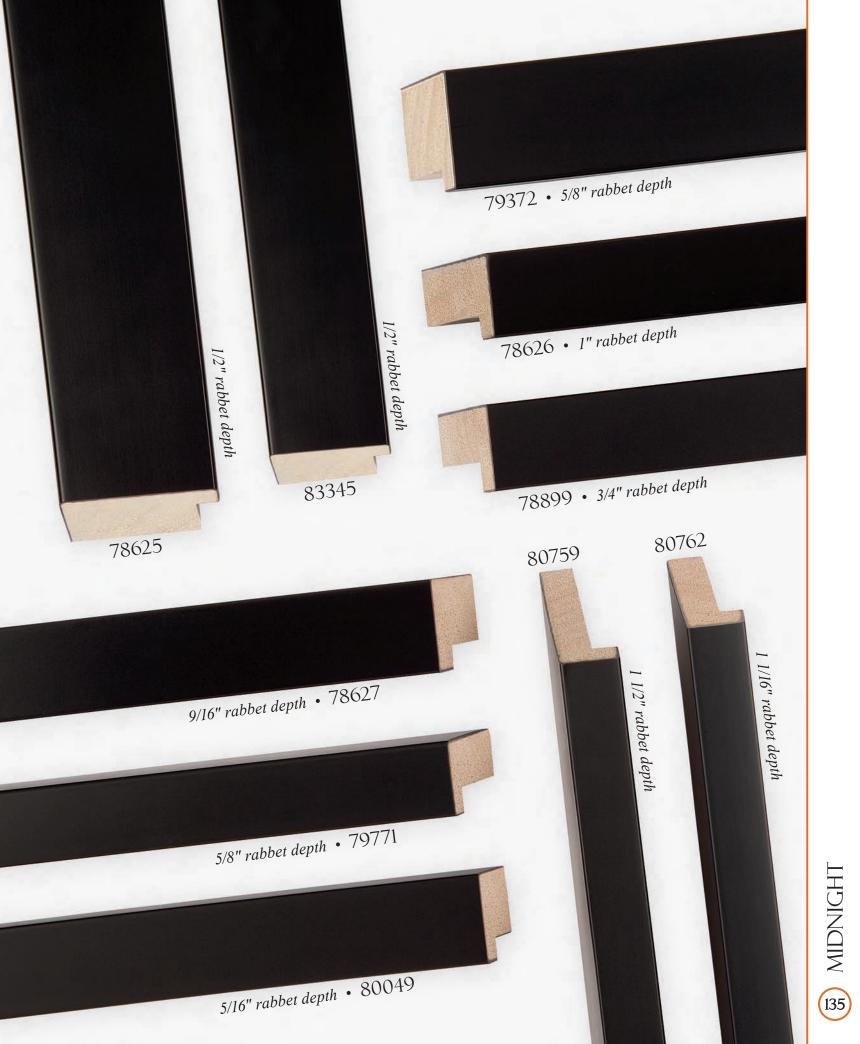

TINE



ESPRIT • TUSCAN





















(g) RIDGEFIELD • RASTEAU















Intaglio Collection •79422



















ITIHAT (3)













© MIRABELLA • PERLA



© ESPAÑA



S VERSAILLES





1/X 72







MARGAUX

















76269

A76265

MAJESTIC







A76267









MAJESTIC













RENSSELAER









LANAIS • TRANSVERSE ASH VENEER



B HERMITAGE • GENUINE BURL VENEER



S HERMITAGE • GENUINE BURL VENEER





MAGELLAN • GENUINE BURL VENEER



S GATSBY • GENUINE BURL VENEER





% HANOVER • WINDSOR











**©** GALLERY











**E** OXFORD

























**E** CARVER • TRANSVERSE MAPLE VENEER





B MODERNE • ADIRONDACK































E CATALINA



G ALEXANDRIA







i dOd 128







E SLOANE • CORSICA



LHDINCIW (32)













THDINCIM (38)





BIANCA



EASTMAN









The second sec























STRETCHERS • WITH PROFILE DIMENSIONS





## Transform best-selling shadowbox mouldings into striking cost-effective floater frames!

## When you order any FloatMate Moulding, you get the 83541 floater at ½ price!

- If you buy length, you get one bundle of the 83541 floater at **50% off** of the **length** price.
- If you buy *chop*, you get the 83541 floater at **50% off** of the *chop* price
- If you buy *join*, you get the 83541 floater at *50% off* of the <u>chop</u> price and we will join the floater to the frame at no charge!

|                                                                                                          |               | Box  | Length | Chop  | Join  |
|----------