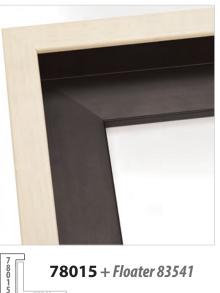

83357

83356 + Floater 83541

83356

Ó

83361

78016 + Floater 83541

78015 + Floater 83541

83705 Gloss Black also in Gloss White (83706) 837 83705 + Floater 83541