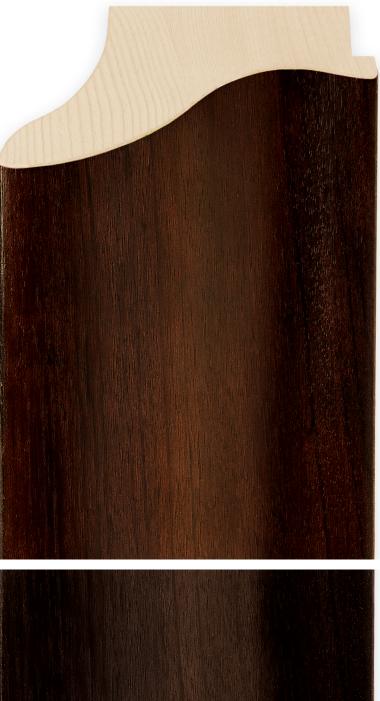

• 3 1/8" medium olive overlap veneer

84115 • 3 1/8" light olive overlap veneer

84107 • 4" light aluminum overlap veneer

84108 • 4" medium aluminum overlap veneer

(Top) 84109 • 4" medium daniela veneer (Bottom) 84110 • 4" dark daniela veneer