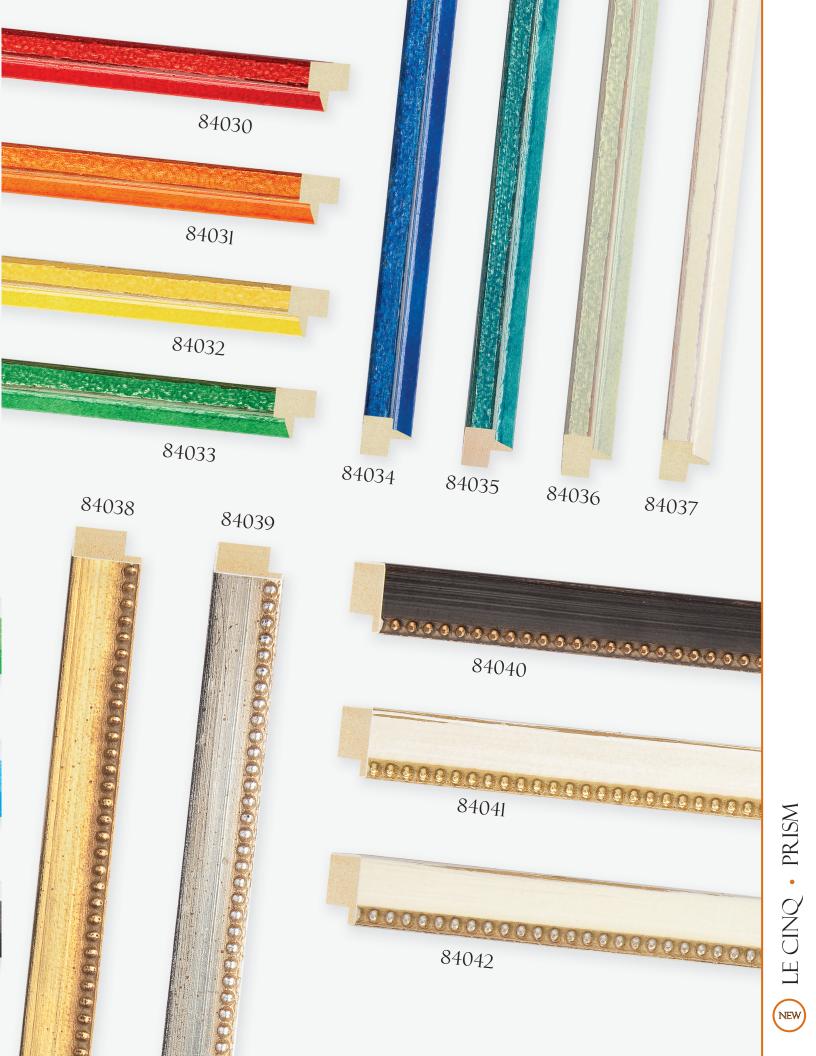

CO COLORIDA Recycled Polystyrene Mouldings



80 Strain Recycled Polystyrene Mouldings













P83850











P83611



P83612

















P83608



P83606









P83916

P83918

P83917



P83920









To the second of the second of



Recycled Polystyrene Mouldings



**Omega RPS** mouldings are manufactured from reclaimed, post consumer plastics that would have otherwise been placed in landfills. We are proud to offer a beautiful, recycled product that has a very long service life.

Your buyers and designers will appreciate that you can offer them greener picture framing solutions with Recycled Polystyrene Mouldings from Omega.







NEW MOULDINGS

2018-19









































ZALISTOGA







RELICS



RELICS















POP! • NEW ADDITIONS









PLATEAU











PLATEAU











We introduce the Fine Art Collection to satisfy an essential need for grand scale picture framing solutions for interior designers, gallery exhibitors, and purveyors of large format fine art.

This collection is hand crafted in Italy, utilizing a heritage of timehonored craftsmanship that is renowned with artists, furniture makers and designers worldwide. Exquisite wood and metal veneer finishes were selected and applied on substantial profiles to create both visual impact and elegance. The clean, simple lines of the profiles paired with the luster of metal and warm wood tones combine the elements of classic and modern, offering many framing solutions to a great variety of art and design genres and color schemes.

The Fine Art Collection was de