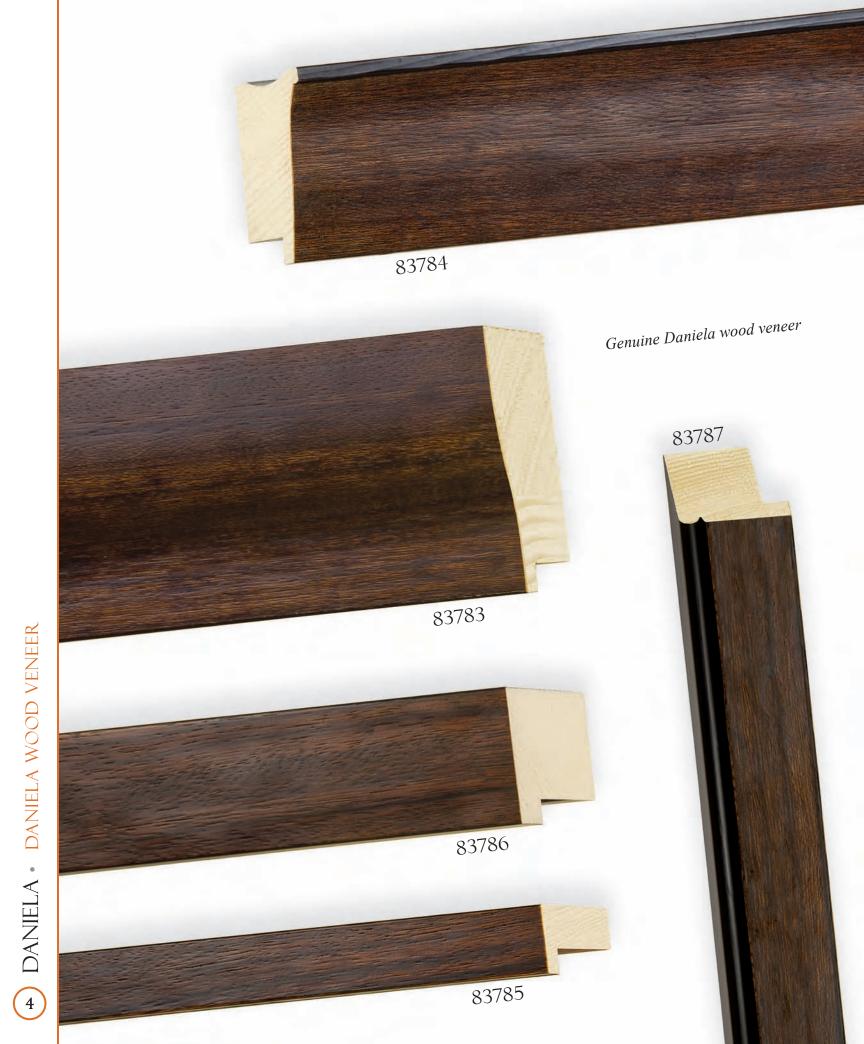

• 3 1/8" medium olive overlap veneer

84115 • 3 1/8" light olive overlap veneer

84107 • 4" light aluminum overlap veneer

84108 • 4" medium aluminum overlap veneer

(Top) 84109 • 4" medium daniela veneer (Bottom) 84110 • 4" dark daniela veneer