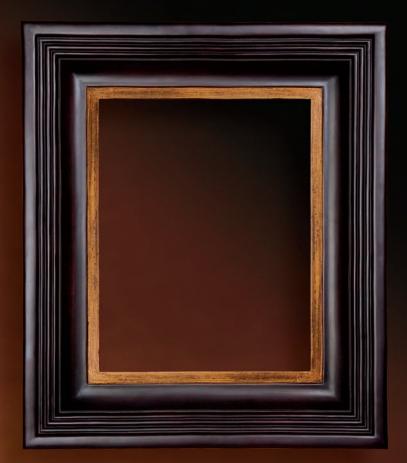

ater 83541





83709 + Floater 83541



80628 + Floater 83541

80628













83645 + Floater 83541 83645







83647 + Floater 83541



**83648** + Floater 83541

83648





83387 + Floater 83541

83387



83388 + Floater 83541





161













80795 + Floater 83541









80790 + Floater 83541



80791+ Floater 83541





80786 + Floater 83541







83357



83356 + Floater 83541

83356

Ó





83361



78016 + Floater 83541









78015 + Floater 83541



83705 Gloss Black also in Gloss White (83706) 837 83705 + Floater 83541

ģ



80759 + Floater 83541



80762 + Floater 83541







+ *Floater* 83541



80389 + Floater 83541

+ Floater 83541



+ *Floater* 83541























3 Gilery Frames



2 Gallery Frames





3 Gallery Frames



3 Sallery Frames









3 Gallery Frames



RAME 69 Hand Applied Gold Leaf Finish P

3 ¼" Width



(2) Gallery Frames





(3) Gallery Frames



RAME 81 Hand Applied Gold Leaf Finish

2 ¾" Width

(7) Sallery Frames









2" Width

(1) Sallery Frames





3 ¾" Width





RAME 30 Hand Applied Silver Leaf Finish













2" Width









2 Sallery Frames



PRAME 80 Black and Gold Hand Burnished Finish



(2) Sallery Frames





P83208



Recycled Polystyrene Mouldings





<image>









P80244



P80259















P83915 • Gloss White

(5) Strain Recycled Polystyrene Mouldings



















P83406

Structure Recycled Polystyrene Mouldings

197



P83408

P83409



Secord Polystyrene Mouldings









*Floater* • P83191



















P83929











00 Styrene Mouldings











P8328