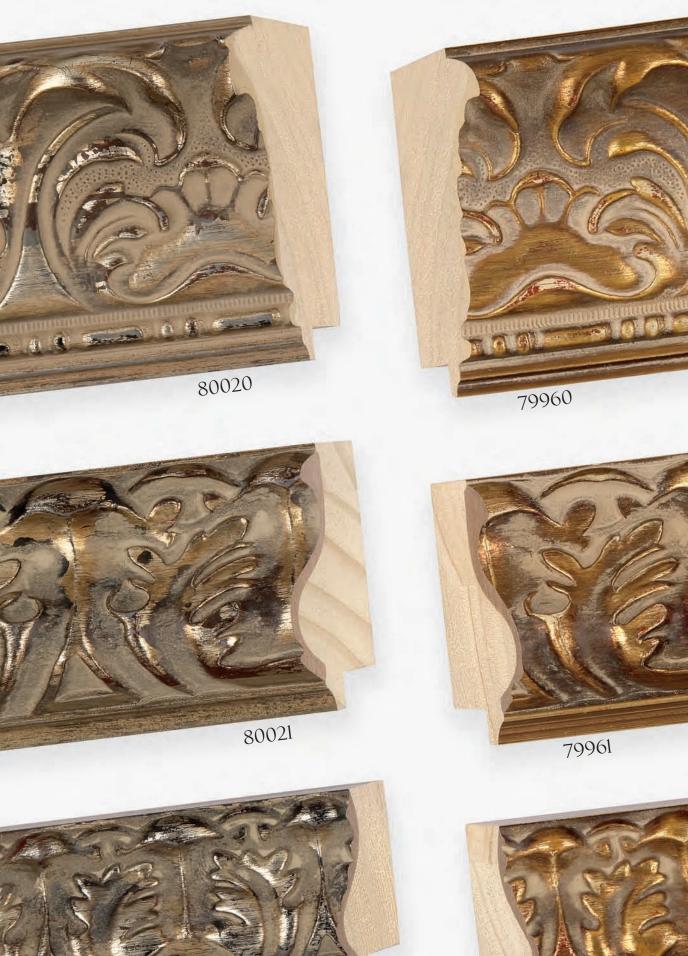

## CONTENTS







FORLETTI • OLIVE WOOD VENEER





G ERA • ALUMINUM VENEER









ALLURE





EASTMAN















TUNGSTEN



APEX (B)





















NOLLINS 28















35 DANUBE

















HIGHLAND PARK







CONSTANTINE CONSTANTINE



CONSTANTINE CONSTANTINE



ESPRIT • TUSCAN





















(g) RIDGEFIELD • RASTEAU















Intaglio Collection •79422



















ITIHAT (3)













© MIRABELLA • PERLA



© ESPAÑA



S VERSAILLES





1/X 72







MARGAUX

















76269

A76265

MAJESTIC







A76267









MAJESTIC













RENSSELAER









LANAIS • TRANSVERSE ASH VENEER



B HERMITAGE • GENUINE BURL VENEER



S HERMITAGE • GENUINE BURL VENEER





MAGELLAN • GENUINE BURL VENEER



S GATSBY • GENUINE BURL VENEER





% HANOVER • WINDSOR











**©** GALLERY











**E** OXFORD

























**E** CARVER • TRANSVERSE MAPLE VENEER





B MODERNE • ADIRONDACK































E CATALINA



G ALEXANDRIA







i dOd 128







E SLOANE • CORSICA



LHDINCIW (32)













THDINCIM (38)





BIANCA



EASTMAN









The second sec























STRETCHERS • WITH PROFILE DIMENSIONS





## Transform best-selling shadowbox mouldi