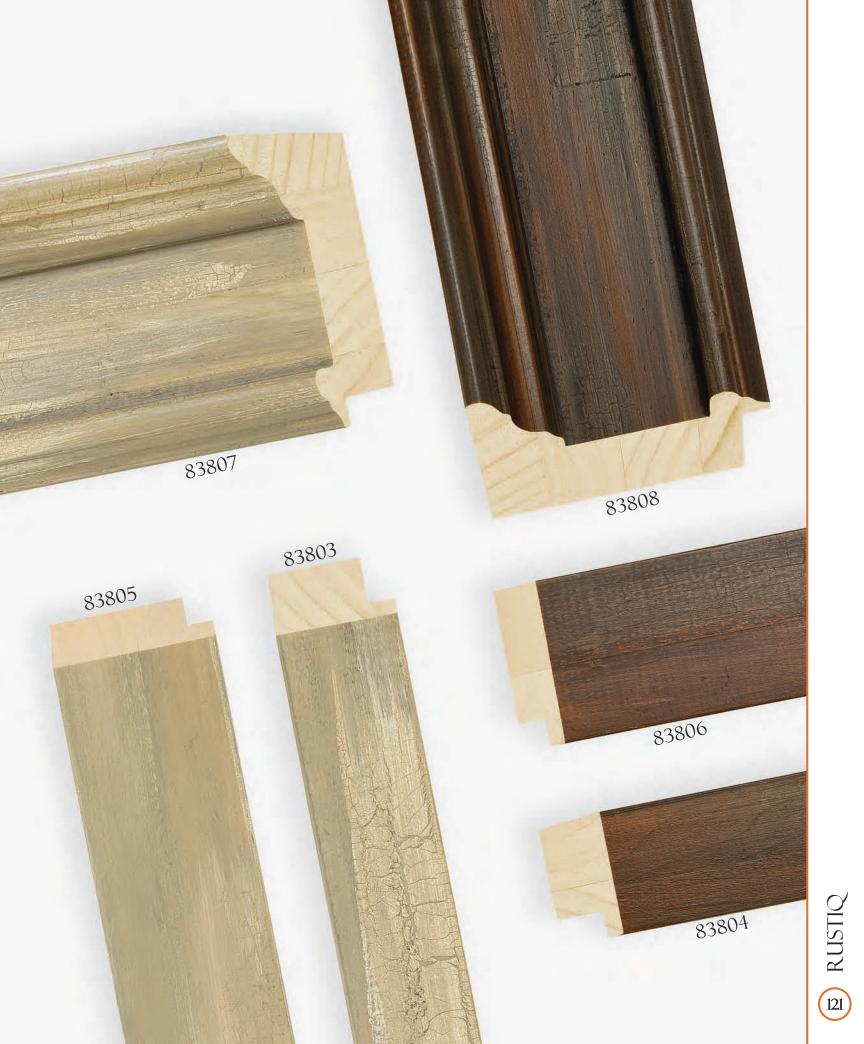

35 DANUBE

















HIGHLAND PARK







CONSTANTINE CONSTANTINE



CONSTANTINE CONSTANTINE



ESPRIT • TUSCAN





















(g) RIDGEFIELD • RASTEAU















Intaglio Collection •79422



















ITIHAT (3)













© MIRABELLA • PERLA



© ESPAÑA



S VERSAILLES





1/X 72







MARGAUX

















76269

A76265

MAJESTIC







A76267









MAJESTIC













RENSSELAER









LANAIS • TRANSVERSE ASH VENEER



B HERMITAGE • GENUINE BURL VENEER



S HERMITAGE • GENUINE BURL VENEER





MAGELLAN • GENUINE BURL VENEER



S GATSBY • GENUINE BURL VENEER





% HANOVER • WINDSOR











**©** GALLERY











**E** OXFORD

























**E** CARVER • TRANSVERSE MAPLE VENEER





B MODERNE • ADIRONDACK































E CATALINA



G ALEXANDRIA







i dOd 128







E SLOANE • CORSICA



LHDINCIW (32)













THDINCIM (38)





BIANCA



EASTMAN









The second sec























STRETCHERS • WITH PROFILE DIMENSIONS





## Transform best-selling shadowbox mouldings into striking cost-effective floater frames!

## When you order any FloatMate Moulding, you get the 83541 floater at ½ price!

- If you buy length, you get one bundle of the 83541 floater at **50% off** of the **length** price.
- If you buy *chop*, you get the 83541 floater at **50% off** of the *chop* price
- If you buy *join*, you get the 83541 floater at *50% off* of the <u>chop</u> price and we will join the floater to the frame at no charge!

|