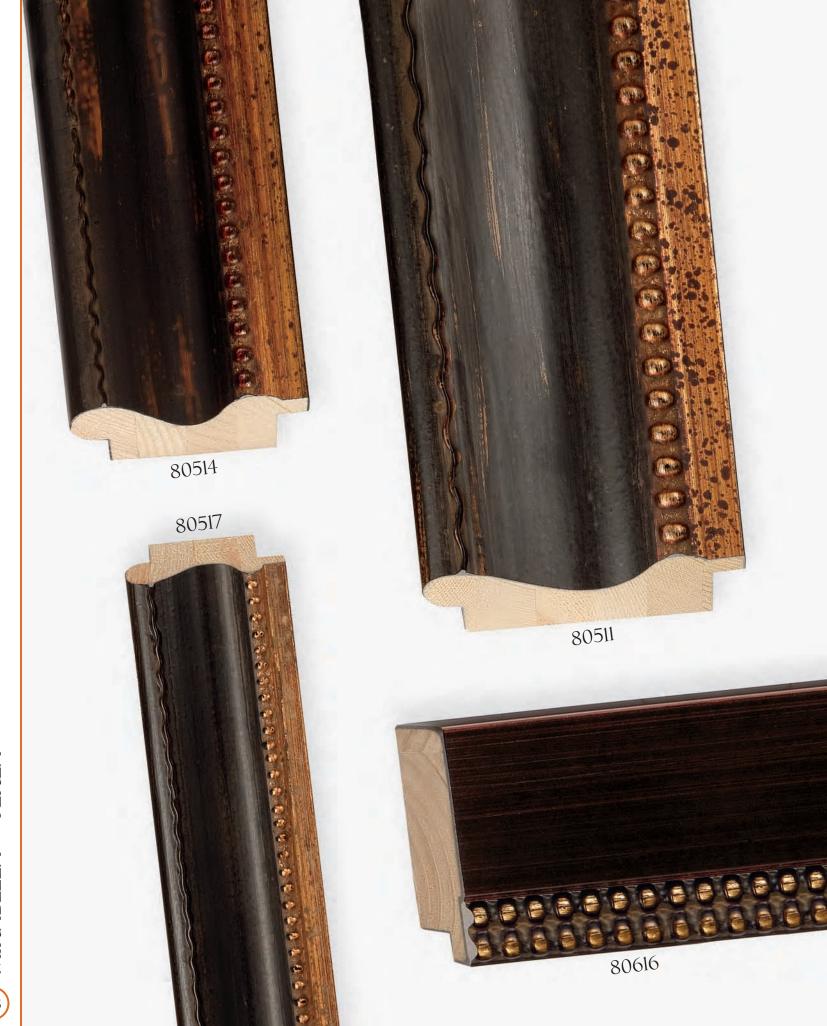

## CONTENTS







FORLETTI • OLIVE WOOD VENEER





G ERA • ALUMINUM VENEER









ALLURE





EASTMAN















TUNGSTEN



APEX (B)





















NOLLINS 28















35 DANUBE

















HIGHLAND PARK







CONSTANTINE CONSTANTINE



CONSTANTINE CONSTANTINE



ESPRIT • TUSCAN





















(g) RIDGEFIELD • RASTEAU















Intaglio Collection •79422



















ITIHAT (3)













© MIRABELLA • PERLA



© ESPAÑA



S VERSAILLES





1/X 72







MARGAUX

















76269

A76265

MAJESTIC







A76267









MAJESTIC













RENSSELAER









LANAIS • TRANSVERSE ASH VENEER



B HERMITAGE • GENUINE BURL VENEER



S HERMITAGE • GENUINE BURL VENEER





MAGELLAN • GENUINE BURL VENEER



S GATSBY • GENUINE BURL VENEER





% HANOVER • WINDSOR











**©** GALLERY











**E** OXFORD

























**E** CARVER • TRANSVERSE MAPLE VENEER





B MODERNE • ADIRONDACK































E CATALINA



G ALEXANDRIA







i dOd 128







E SLOANE • CORSICA



LHDINCIW (32)













THDINCIM (38)





BIANCA



EASTMAN









The second sec























STRETCHERS • WITH PROFILE DIMENSIONS





## Transform best-s