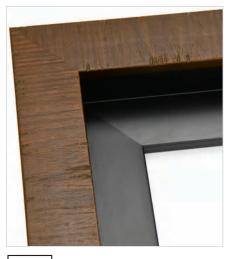

1.24   | 3.02  | 3.02  |
| Total         |      | 5.46   | 11.31 | 14.13 |

| <b>79370</b>   | Box  | Length | Chop  | Join  |
|----------------|------|--------|-------|-------|
| Midnight 79370 | 2.68 | 4.46   | 8.04  | 11.29 |
| Floater 83541  |      | 1.24   | 3.02  | 3.02  |
| Total          |      | 5.70   | 11.06 | 14.31 |





ó 7



80332 + Floater 83541 







+ Floater 83541



+ Floater 83541



4







+ Floater 83541



80774 + Floater 83541







**79389** + Floater 83541









80409 + Floater 83541





83709 + Floater 83541



80628 + Floater 83541

80628













83645 + Floater 83541 83645







83647 + Floater 83541



**83648** + Floater 83541

83648





83387 + Floater 83541

83387



83388 + Floater 83541





161













80795 + Floater 83541









80790 + Floater 83541



80791+ Floater 83541





80786 + Floater 83541







83357



83356 + Floater 83541

83356

Ó





83361



78016 + Floater 83541









78015 + Floater 83541



83705 Gloss Black also in Gloss White (83706) 837 83705 + Floater 83541

ģ



80759 + Floater 83541



80762 + Floater 83541







+ *Floater* 83541



80389 + Floater 83541

+ Floater 83541



+ *Floater* 83541























3 Gilery Frames



2 Gallery Frames





3 Gallery Frames



3 Sallery Frames









3 Gallery Frames



RAME 69 Hand Applied Gold Leaf Finish P

3 ¼" Width



(2) Gallery Frames





(3) Gallery Frames



RAME 81 Hand Applied Gold Leaf Finish

2 ¾" Width

(7) Sallery Frames









2" Width

(1) Sallery Frames





3 ¾" Width





RAME 30 Hand Applied Silver Leaf F