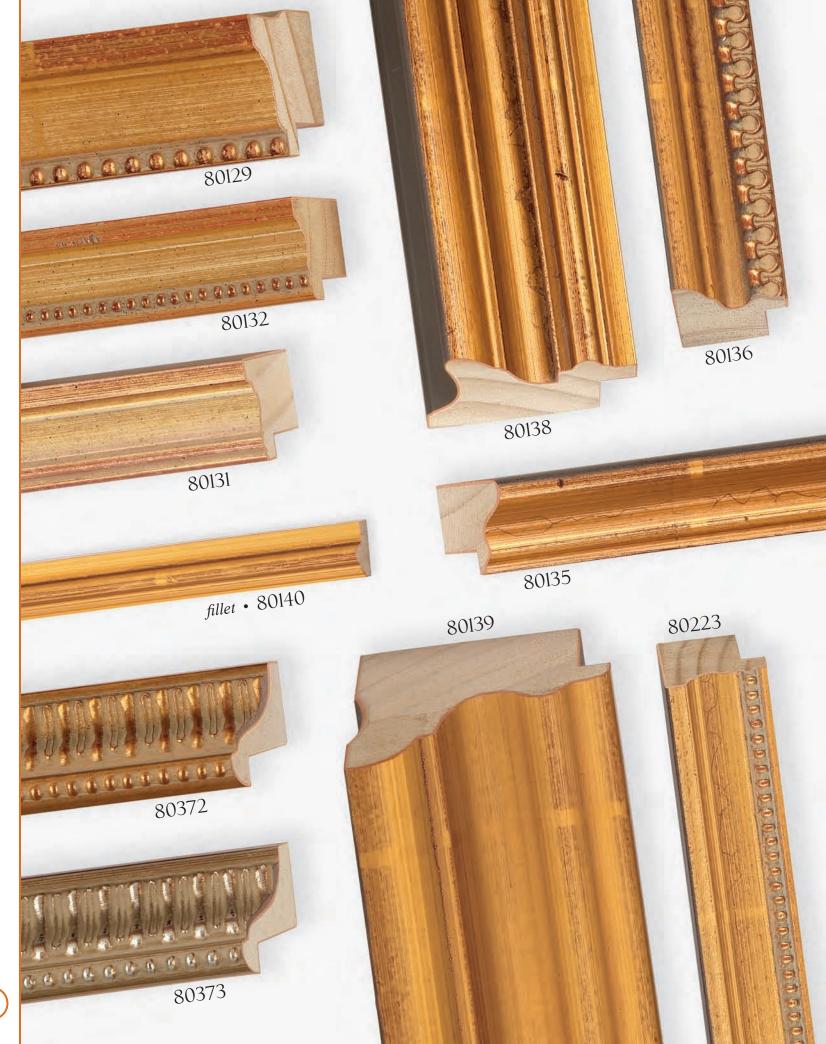

## CONTENTS







FORLETTI • OLIVE WOOD VENEER





G ERA • ALUMINUM VENEER









ALLURE





EASTMAN















TUNGSTEN



APEX (B)





















NOLLINS 28















35 DANUBE

















HIGHLAND PARK







CONSTANTINE CONSTANTINE



CONSTANTINE CONSTANTINE



ESPRIT • TUSCAN





















(g) RIDGEFIELD • RASTEAU















Intaglio Collection •79422



















ITIHAT (3)













© MIRABELLA • PERLA



© ESPAÑA



S VERSAILLES





1/X 72







MARGAUX

















76269

A76265

MAJESTIC







A76267









MAJESTIC













RENSSELAER









LANAIS • TRANSVERSE ASH VENEER



B HERMITAGE • GENUINE BURL VENEER



S HERMITAGE • GENUINE BURL VENEER





MAGELLAN • GENUINE BURL VENEER



S GATSBY • GENUINE BURL VENEER





% HANOVER • WINDSOR











**©** GALLERY











**E** OXFORD

























**E** CARVER • TRANSVERSE MAPLE VENEER





B MODERNE • ADIRONDACK































E CATALINA



G ALEXANDRIA







i dOd 128







E SLOANE • CORSICA



LHDINCIW (32)













THDINCIM (38)





BIANCA



EASTMAN









The second sec























STRETCHERS • WITH PROFILE DIMENSIONS





## Transform best-selling shadowbox mouldings into striking cost-effecti