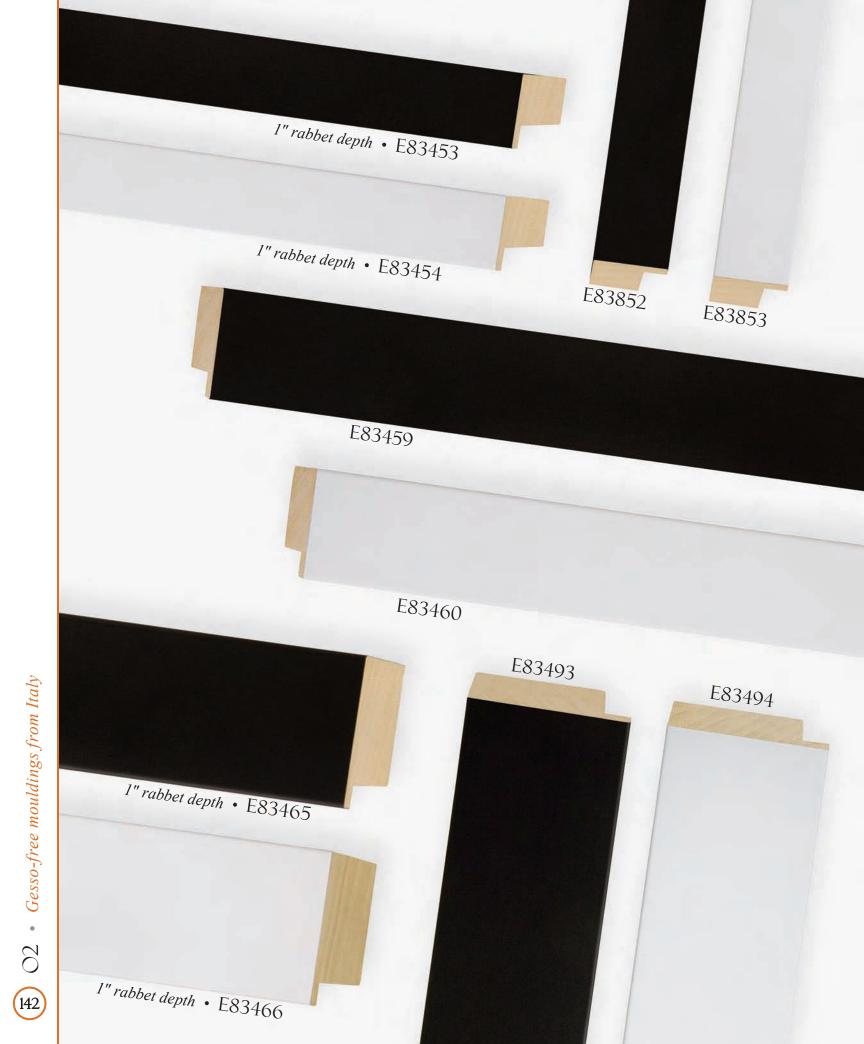

PLATEAU

PLATEAU

We introduce the Fine Art Collection to satisfy an essential need for grand scale picture framing solutions for interior designers, gallery exhibitors, and purveyors of large format fine art.

This collection is hand crafted in Italy, utilizing a heritage of timehonored craftsmanship that is renowned with artists, furniture makers and designers worldwide. Exquisite wood and metal veneer finishes were selected and applied on substantial profiles to create both visual impact and elegance. The clean, simple lines of the profiles paired with the luster of metal and warm wood tones combine the elements of classic and modern, offering many framing solutions to a great variety of art and design genres and color schemes.

The Fine Art Collection was designed for those looking for visual impact. With the ultimate combination of scale and style, this group of mouldings will be an asset for those looking to give their art the grandest stage of all.