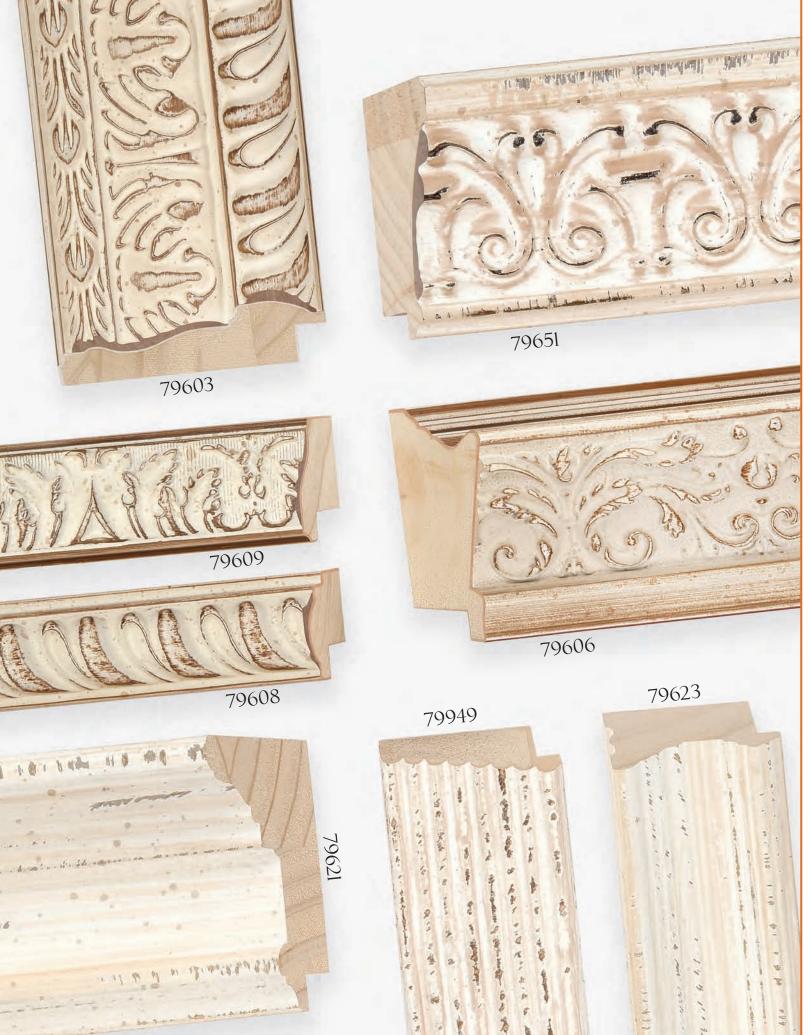

HIGHLAND PARK







CONSTANTINE CONSTANTINE



CONSTANTINE CONSTANTINE



ESPRIT • TUSCAN





















(g) RIDGEFIELD • RASTEAU















Intaglio Collection •79422



















ITIHAT (3)













© MIRABELLA • PERLA



© ESPAÑA



S VERSAILLES





1/X 72







MARGAUX

















76269

A76265

MAJESTIC







A76267









MAJESTIC













RENSSELAER









LANAIS • TRANSVERSE ASH VENEER



B HERMITAGE • GENUINE BURL VENEER



S HERMITAGE • GENUINE BURL VENEER





MAGELLAN • GENUINE BURL VENEER



S GATSBY • GENUINE BURL VENEER





% HANOVER • WINDSOR











**©** GALLERY











**E** OXFORD

























**E** CARVER • TRANSVERSE MAPLE VENEER





B MODERNE • ADIRONDACK































E CATALINA



G ALEXANDRIA







i dOd 128







E SLOANE • CORSICA



LHDINCIW (32)













THDINCIM (38)





BIANCA



EASTMAN









The second sec























STRETCHERS • WITH PROFILE DIMENSIONS





## Transform best-selling shadowbox mouldings into striking cost-effective floater frames!

## When you order any FloatMate Moulding, you get the 83541 floater at ½ price!

- If you buy length, you get one bundle of the 83541 floater at **50% off** of the **length** price.
- If you buy *chop*, you get the 83541 floater at **50% off** of the *chop* price
- If you buy *join*, you get the 83541 floater at *50% off* of the <u>chop</u> price and we will join the floater to the frame at no charge!

|