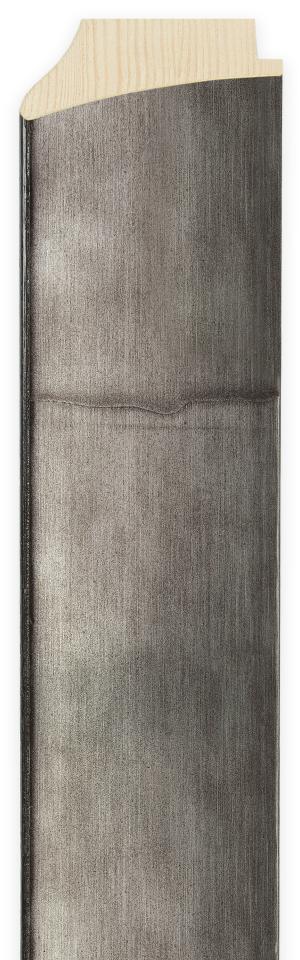

• 3 1/8" medium olive overlap veneer

84115 • 3 1/8" light olive overlap veneer

84107 • 4" light aluminum overlap veneer

84108 • 4" medium aluminum overlap veneer

(Top) 84109 • 4" medium daniela veneer (Bottom) 84110 • 4" dark daniela veneer