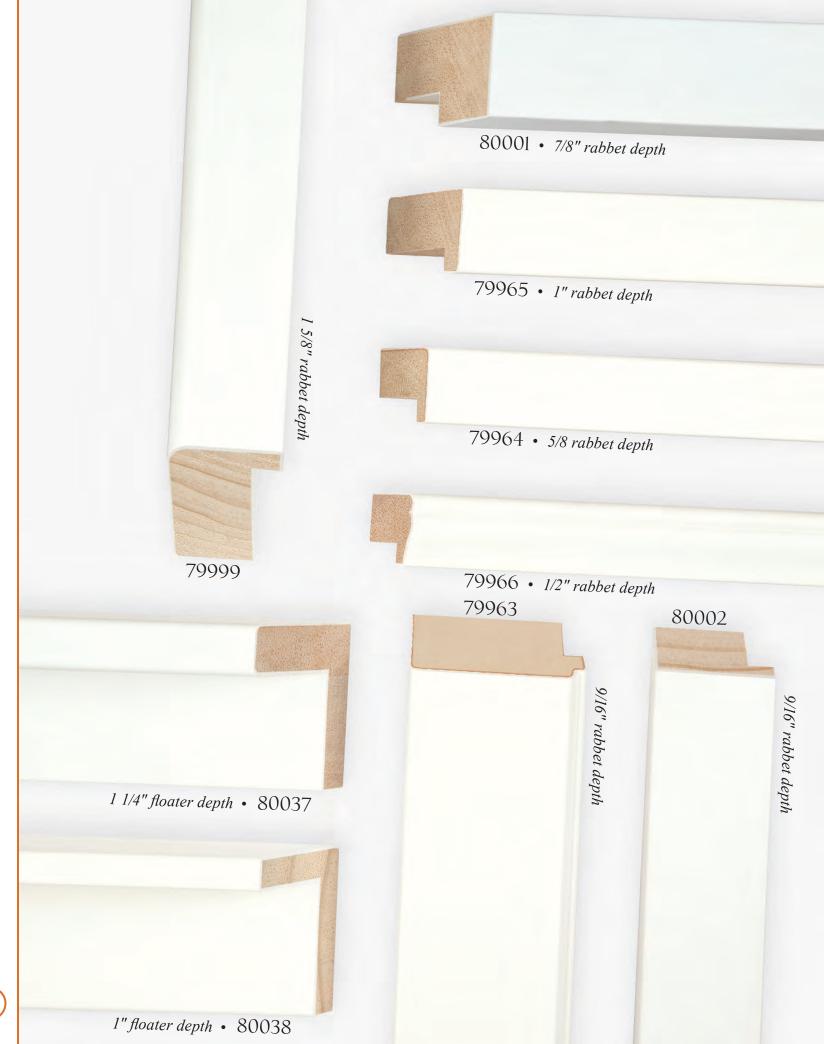

(g) RIDGEFIELD • RASTEAU















Intaglio Collection •79422



















ITIHAT (3)













© MIRABELLA • PERLA



© ESPAÑA



S VERSAILLES





1/X 72







MARGAUX

















76269

A76265

MAJESTIC







A76267









MAJESTIC













RENSSELAER









LANAIS • TRANSVERSE ASH VENEER



B HERMITAGE • GENUINE BURL VENEER



S HERMITAGE • GENUINE BURL VENEER





MAGELLAN • GENUINE BURL VENEER



S GATSBY • GENUINE BURL VENEER





% HANOVER • WINDSOR











**©** GALLERY











**E** OXFORD

























**E** CARVER • TRANSVERSE MAPLE VENEER





B MODERNE • ADIRONDACK































E CATALINA



G ALEXANDRIA







i dOd 128







E SLOANE • CORSICA



LHDINCIW (32)













THDINCIM (38)





BIANCA



EASTMAN









The second sec























STRETCHERS • WITH PROFILE DIMENSIONS





## Transform best-selling shadowbox mouldings into striking cost-effective floater frames!

## When you order any FloatMate Moulding, you get the 83541 floater at ½ price!

- If you buy length, you get one bundle of the 83541 floater at **50% off** of the **length** price.
- If you buy *chop*, you get the 83541 floater at **50% off** of the *chop* price
- If you buy *join*, you get the 83541 floater at *50% off* of the <u>chop</u> price and we will join the floater to the frame at no charge!

|                                                                                                          |               | Box  | Length | Chop  | Join  |
|-----------------------------------