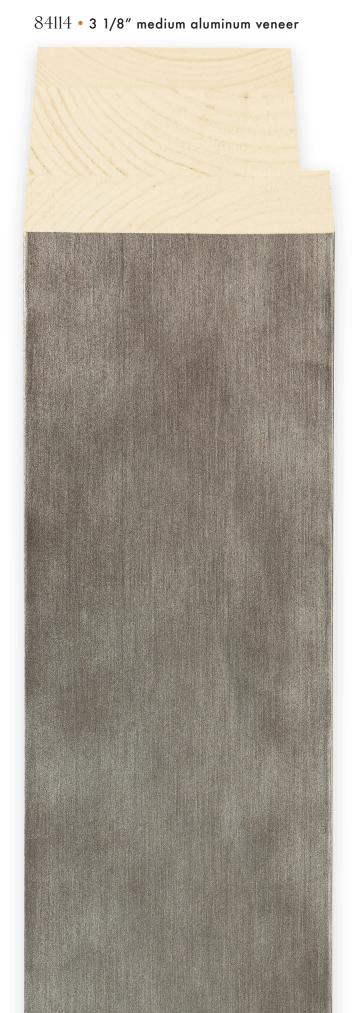

## 84112 • 2 5/8"medium aluminum overlap veneer

84113 • light aluminum veneer with white wash back edge

84114 • medium aluminum veneer with black stain back edge