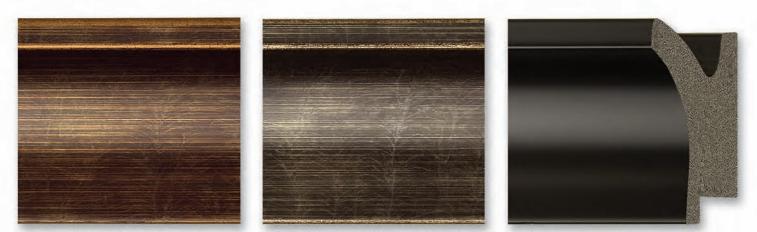

• 3 1/8" medium olive overlap veneer

84115 • 3 1/8" light olive overlap veneer

84107 • 4" light aluminum overlap veneer

84108 • 4" medium aluminum overlap veneer

(Top) 84109 • 4" medium daniela veneer (Bottom) 84110 • 4" dark daniela veneer