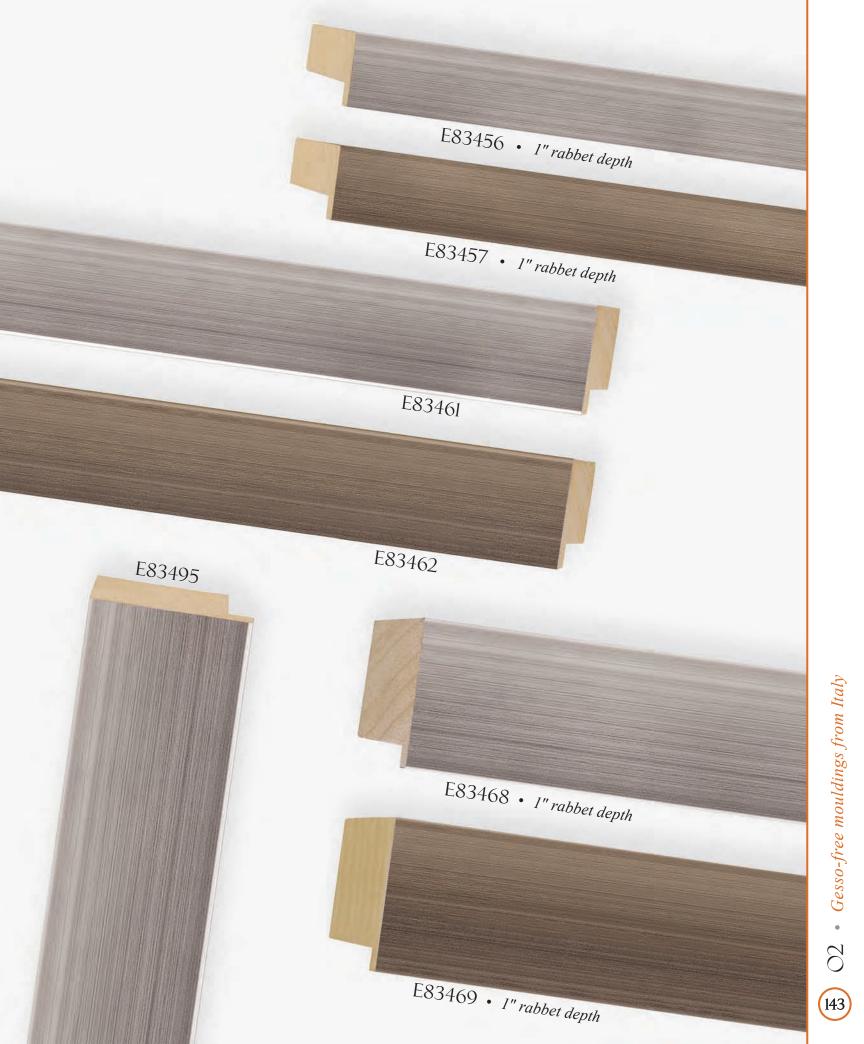

PLATEAU

PLATEAU

We introduce the Fine Art Collection to satisfy an essential need for grand scale picture framing solutions for interior designers, gallery exhibitors, and purveyors of large format fine art.

This collection is hand crafted in Italy, utilizing a heritage of timehonored craftsmanship that is renowned with artists, furniture makers and designers worldwide. Exquisite wood and metal veneer finishes were selected and applied on substantial profiles to create both visual impact and elegance. The clean, simple lines of the profiles paired with the luster of metal and warm wood tones combine the elements of classic and modern, offering many framing solutions to a great variety of art and design genres and color schemes.

The Fine Art Collection was designed for those looking for visual impact. With the ultimate combination of scale and style, this group of mouldings will be an asset for those looking to give their art the grandest stage of all.