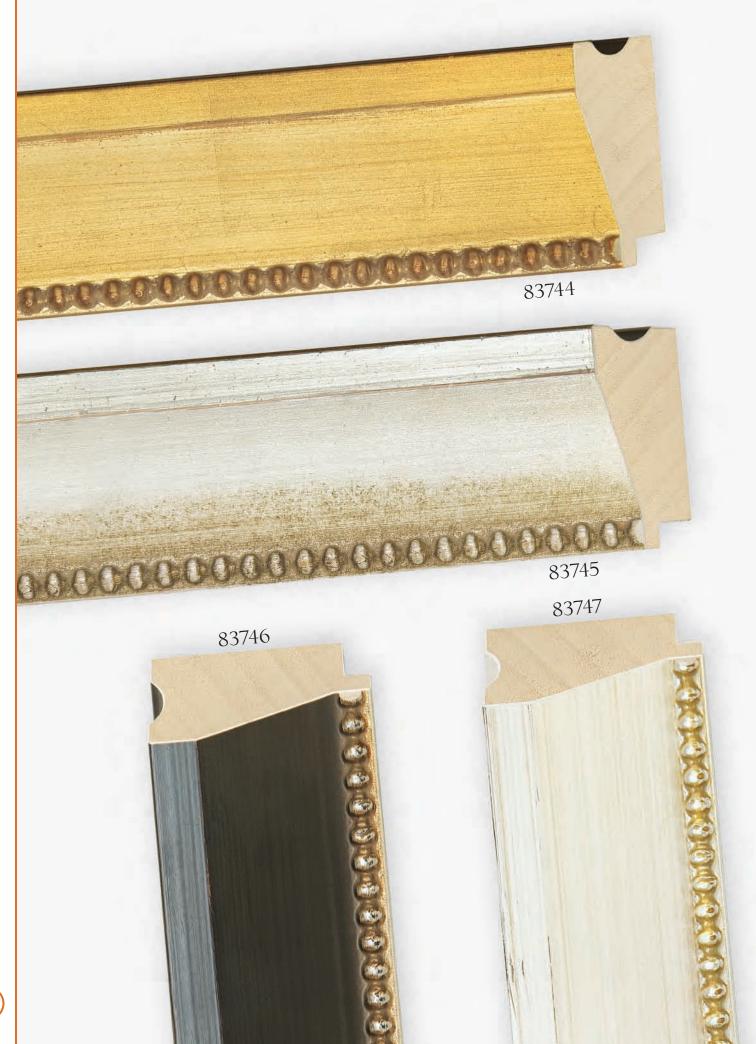

## CONTENTS







FORLETTI • OLIVE WOOD VENEER





G ERA • ALUMINUM VENEER









ALLURE





EASTMAN















TUNGSTEN



APEX (B)





















NOLLINS 28















35 DANUBE

















HIGHLAND PARK







CONSTANTINE CONSTANTINE



CONSTANTINE CONSTANTINE



ESPRIT • TUSCAN





















(g) RIDGEFIELD • RASTEAU















Intaglio Collection •79422



















ITIHAT (3)













© MIRABELLA • PERLA



© ESPAÑA



S VERSAILLES





1/X 72







MARGAUX

















76269

A76265

MAJESTIC







A76267









MAJESTIC













RENSSELAER









LANAIS • TRANSVERSE ASH VENEER



B HERMITAGE • GENUINE BURL VENEER



S HERMITAGE • GENUINE BURL VENEER





MAGELLAN • GENUINE BURL VENEER



S GATSBY • GENUINE BURL VENEER





% HANOVER • WINDSOR











**©** GALLERY











**E** OXFORD

























**E** CARVER • TRANSVERSE MAPLE VENEER





B MODERNE • ADIRONDACK































E CATALINA



G ALEXANDRIA







i dOd 128