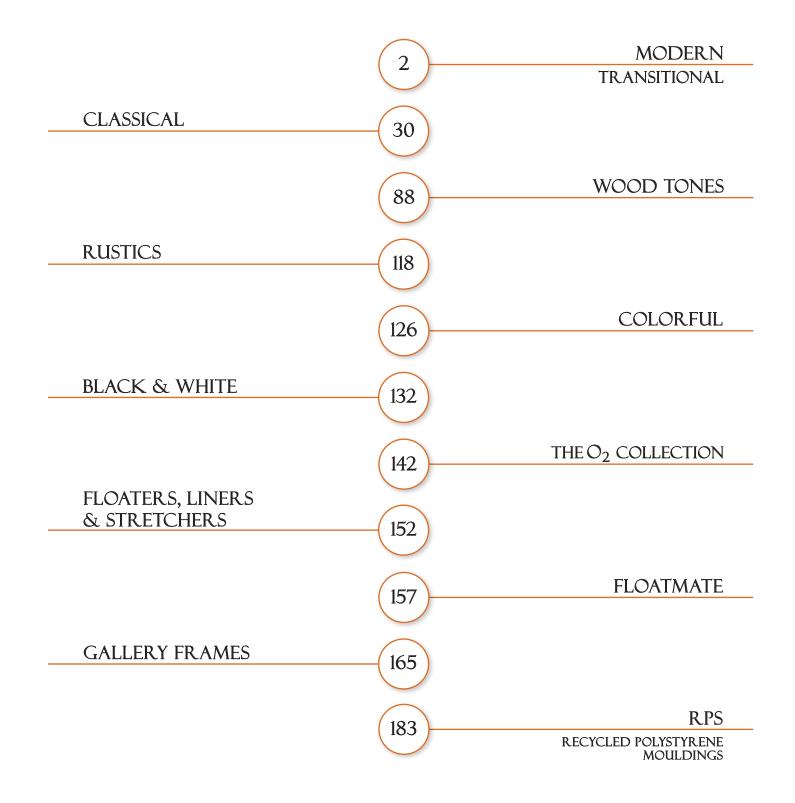

## CONTENTS

FORLETTI • OLIVE WOOD VENEER

G ERA • ALUMINUM VENEER

ALLURE

EASTMAN

TUNGSTEN

APEX (B)

NOLLINS 28

35 DANUBE

HIGHLAND PARK

CONSTANTINE CONSTANTINE

CONSTANTINE CONSTANTINE

ESPRIT • TUSCAN

(g) RIDGEFIELD • RASTEAU

Intaglio Collection •79422

ITIHAT (3)

© MIRABELLA • PERLA

© ESPAÑA

S VERSAILLES

1/X 72

MARGAUX

76269

A76265

MAJESTIC

A76267

MAJESTIC

RENSSELAER

LANAIS • TRANSVERSE ASH VENEER

B HERMITAGE • GENUINE BURL VENEER

S HERMITAGE • GENUINE BURL VENEER

MAGELLAN • GENUINE BURL VENEER

S GATSBY • GENUINE BURL VENEER

% HANOVER • WINDSOR

**©** GALLERY

**E** OXFORD

**E** CARVER • TRANSVERSE MAPLE VENEER

B MODERNE • ADIRONDACK

E CATALINA

G ALEXANDRIA

i dOd 128

E SLOANE • CORSICA

LHDINCIW (32)

THDINCIM (38)

BIANCA

EASTMAN

The second sec

STRETCHERS • WITH PROFILE DIMENSIONS