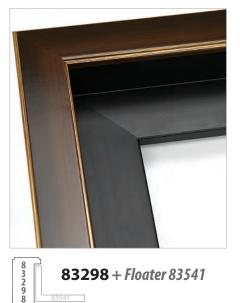

## Other attractive FloatMate combinations:

[8]

All prices are list prices before any discounts. Your prices should be lower.

| 8<br>3<br>6<br>4<br>9<br>83541 | Box  | Length | Chop | Join  |
|--------------------------------|------|--------|------|-------|
| Allure 83649                   | 1.96 | 3.27   | 6.66 | 9.35  |
| Floater 83541                  |      | 1.24   | 3.02 | 3.02  |
| Total                          |      | 4.51   | 9.68 | 12.37 |