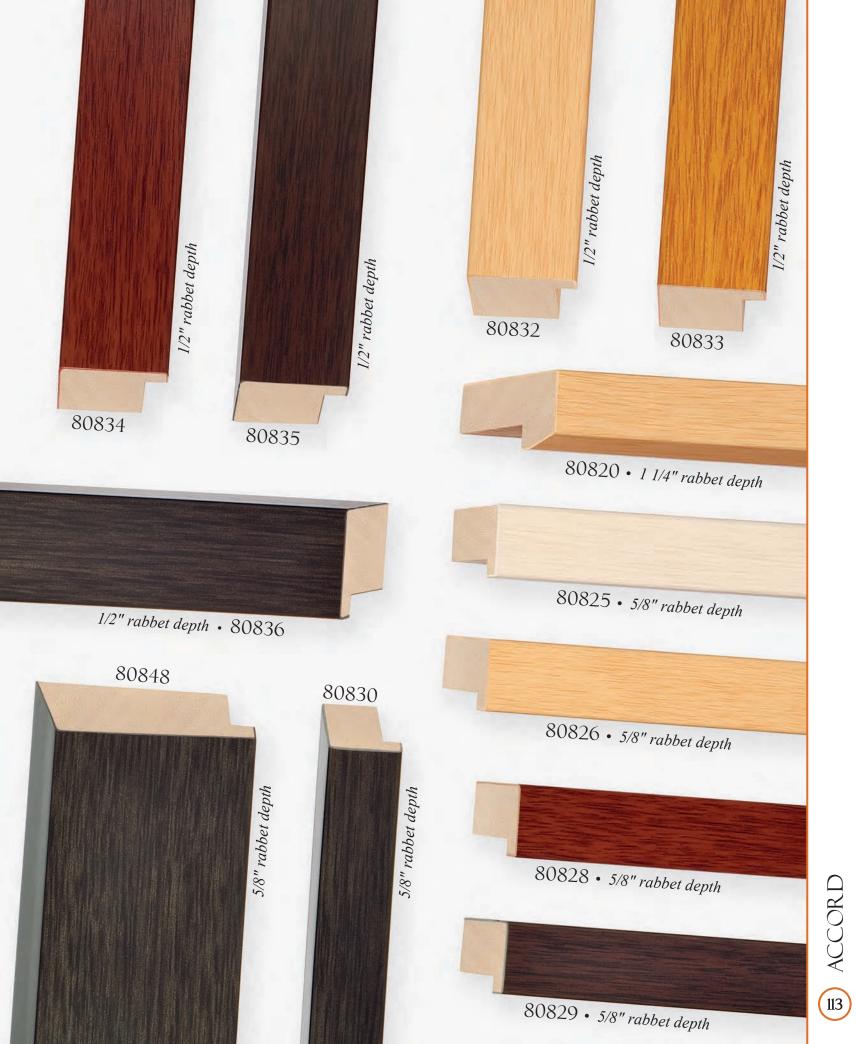

NOLLINS 28















35 DANUBE

















HIGHLAND PARK







CONSTANTINE CONSTANTINE



CONSTANTINE CONSTANTINE



ESPRIT • TUSCAN





















(g) RIDGEFIELD • RASTEAU















Intaglio Collection •79422



















ITIHAT (3)













© MIRABELLA • PERLA



© ESPAÑA



S VERSAILLES





1/X 72







MARGAUX

















76269

A76265

MAJESTIC







A76267









MAJESTIC













RENSSELAER









LANAIS • TRANSVERSE ASH VENEER



B HERMITAGE • GENUINE BURL VENEER



S HERMITAGE • GENUINE BURL VENEER





MAGELLAN • GENUINE BURL VENEER



S GATSBY • GENUINE BURL VENEER





% HANOVER • WINDSOR











**©** GALLERY











**E** OXFORD

























**E** CARVER • TRANSVERSE MAPLE VENEER





B MODERNE • ADIRONDACK































E CATALINA



G ALEXANDRIA







i dOd 128







E SLOANE • CORSICA



LHDINCIW (32)













THDINCIM (38)





BIANCA



EASTMAN









The second sec























STRETCHERS • WITH PROFILE DIMENSIONS





## Transform best-selling shadowbox mouldings into striking cost-effective floater frames!

## When you order any FloatMate Moulding, you get the 83541 floater at ½ price!

- If you buy length, you get one bundle of the 83541 floater at **50% off** of the **length** price.
- If you buy *chop*, you get the 83541 floater at **50% off** of the *chop* price
- If you buy *join*, you get the 83541 floater at *50% off* of the <u>chop</u> price and we will join the floater to the frame at no charge!

|