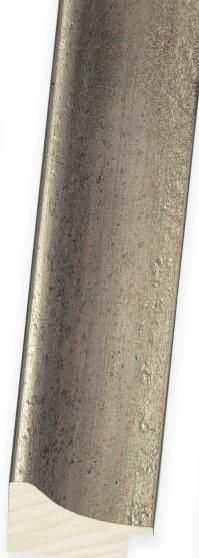

84111 • 2 5/8" light aluminum overlap veneer (1/2" rabbet)

## 84112 • 2 5/8"medium aluminum overlap veneer

84113 • light aluminum veneer with white wash back edge

84114 • medium aluminum veneer with black stain back edge