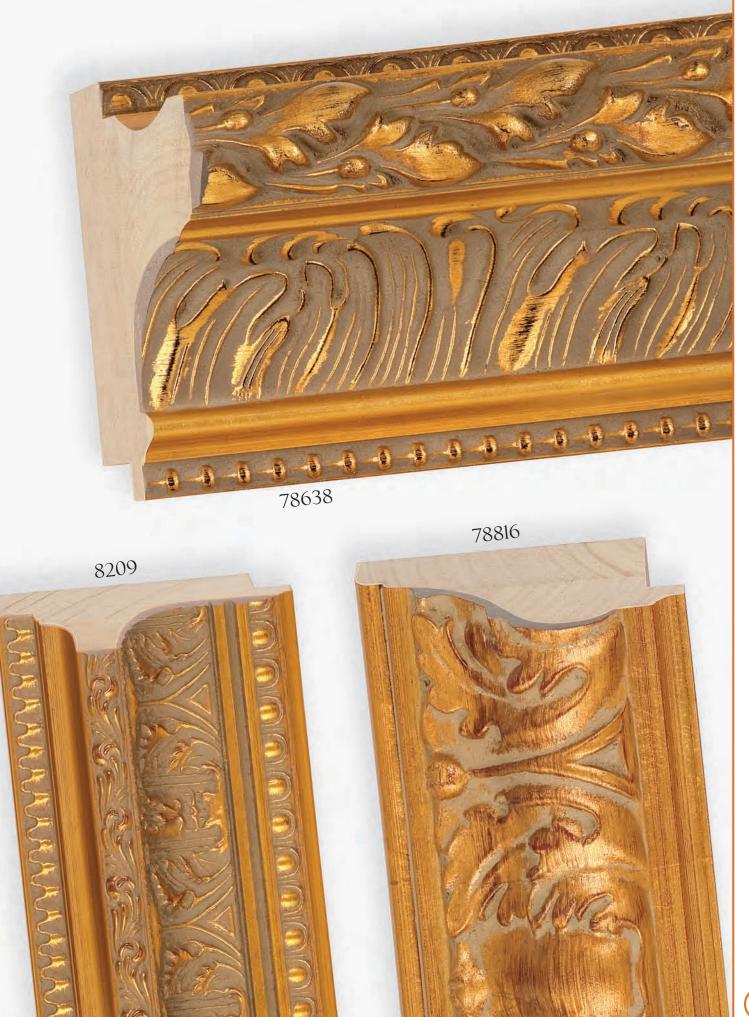

E SLOANE • CORSICA

LHDINCIW (32)

THDINCIM (38)

BIANCA

EASTMAN

The second sec

STRETCHERS • WITH PROFILE DIMENSIONS