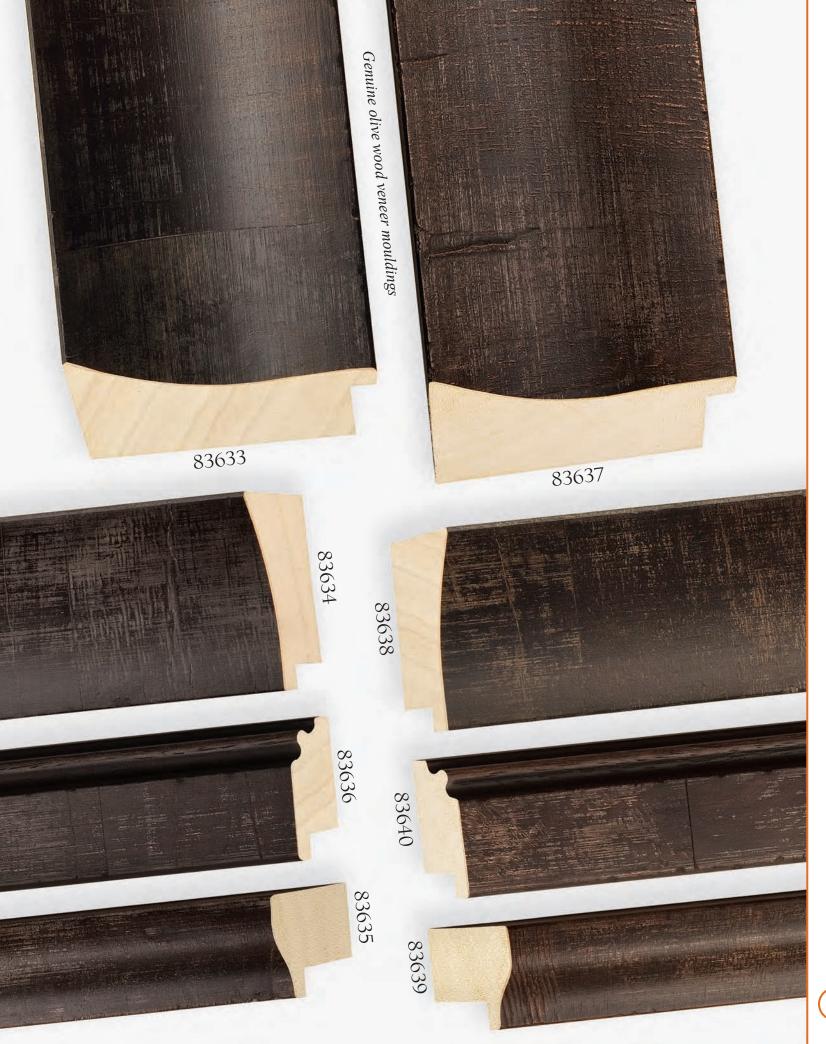

• 3 1/8" medium olive overlap veneer

84115 • 3 1/8" light olive overlap veneer

84107 • 4" light aluminum overlap veneer

84108 • 4" medium aluminum overlap veneer

(Top) 84109 • 4" medium daniela veneer (Bottom) 84110 • 4" dark daniela veneer

84111 • 2 5/8" light aluminum overlap veneer (1/2" rabbet)

## 84112 • 2 5/8"medium aluminum overlap veneer

84113 • light aluminum veneer with white wash back edge

84114 • medium aluminum veneer with black stain back edge