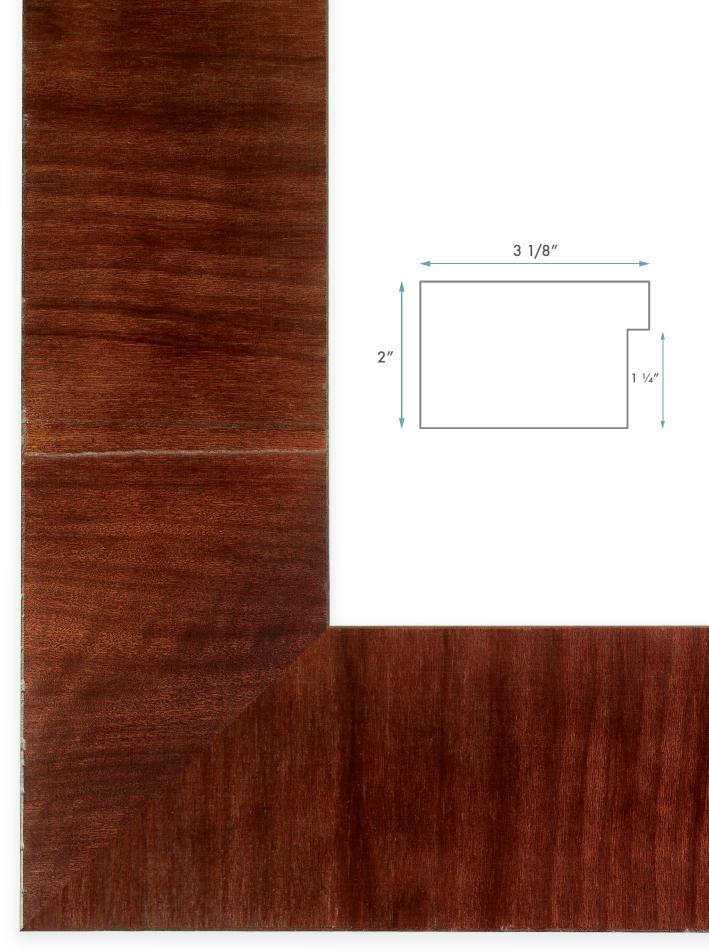

This collection is hand crafted in Italy, utilizing a heritage of timehonored craftsmanship that is renowned with artists, furniture makers and designers worldwide. Exquisite wood and metal veneer finishes were selected and applied on substantial profiles to create both visual impact and elegance. The clean, simple lines of the profiles paired with the luster of metal and warm wood tones combine the elements of classic and modern, offering many framing solutions to a great variety of art and design genres and color schemes.