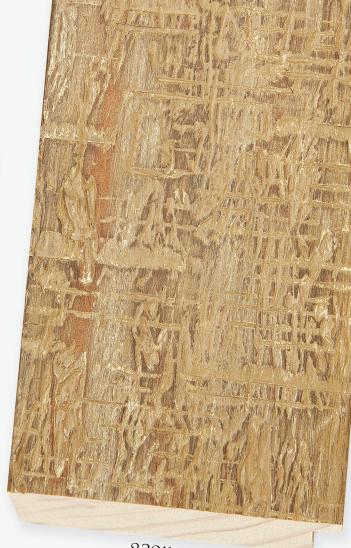

• 3 1/8" medium olive overlap veneer

84115 • 3 1/8" light olive overlap veneer

84107 • 4" light aluminum overlap veneer

84108 • 4" medium aluminum overlap veneer

(Top) 84109 • 4" medium daniela veneer (Bottom) 84110 • 4" dark daniela veneer