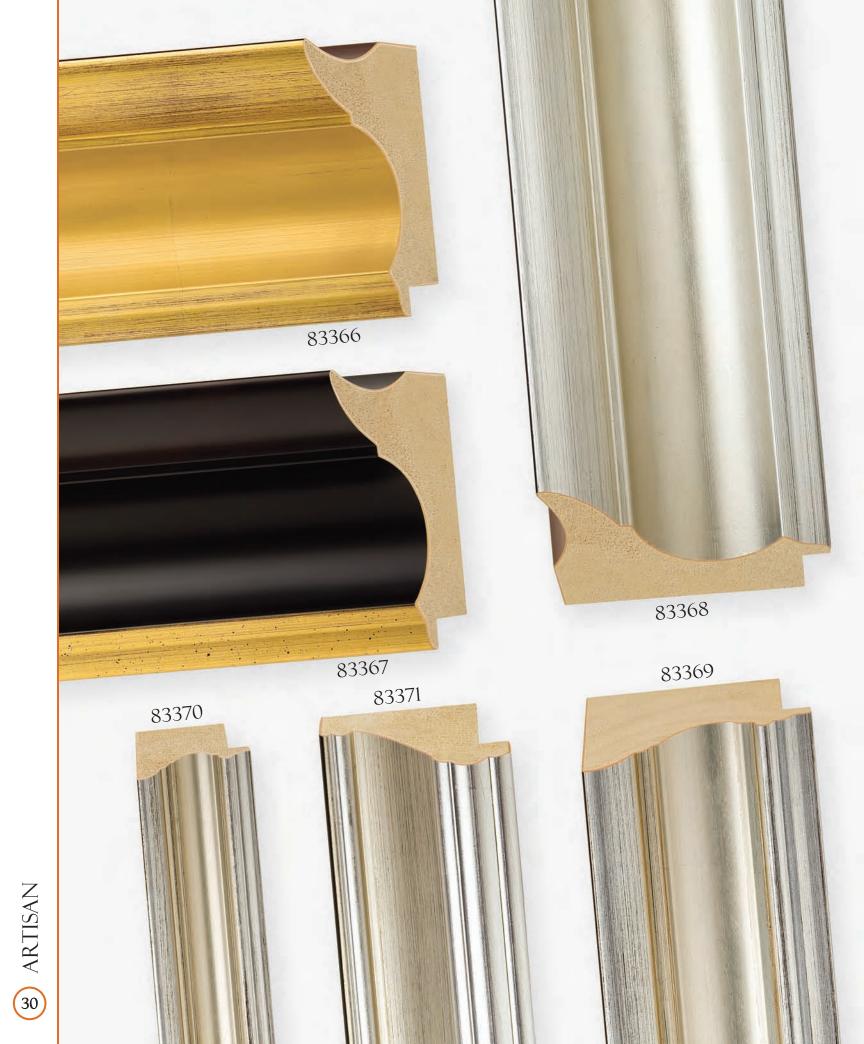

## CONTENTS

FORLETTI • OLIVE WOOD VENEER

G ERA • ALUMINUM VENEER

ALLURE

EASTMAN

TUNGSTEN

APEX (B)

NOLLINS 28