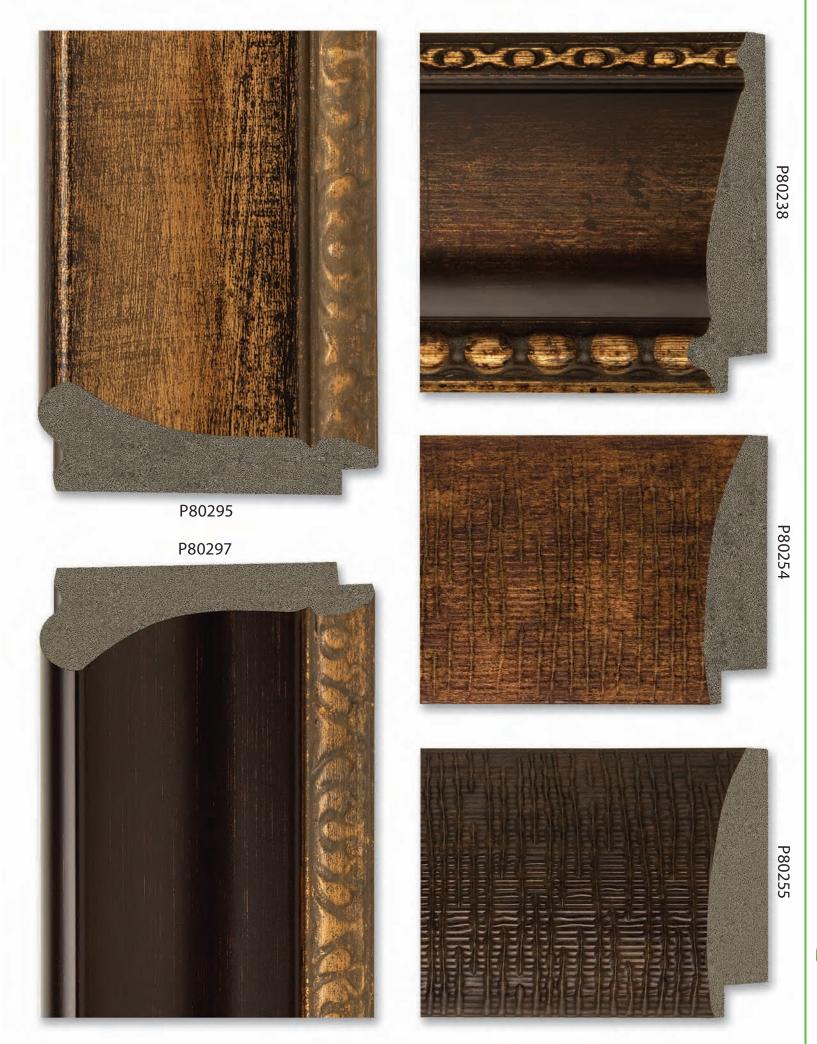

2 Sallery Frames

PRAME 80 Black and Gold Hand Burnished Finish

(2) Sallery Frames

P83208

Recycled Polystyrene Mouldings

<image>

P80244

P80259