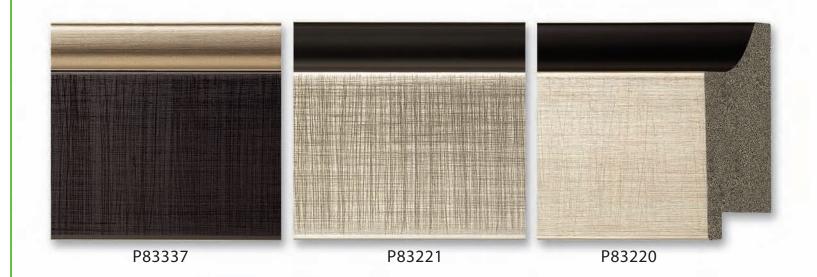

2 Sallery Frames

PRAME 80 Black and Gold Hand Burnished Finish

(2) Sallery Frames

P83208

Recycled Polystyrene Mouldings

<image>

P80244

P80259

P83915 • Gloss White

(5) Strain Recycled Polystyrene Mouldings

P83406

Structure Recycled Polystyrene Mouldings

197

P83408

P83409

Secord Polystyrene Mouldings