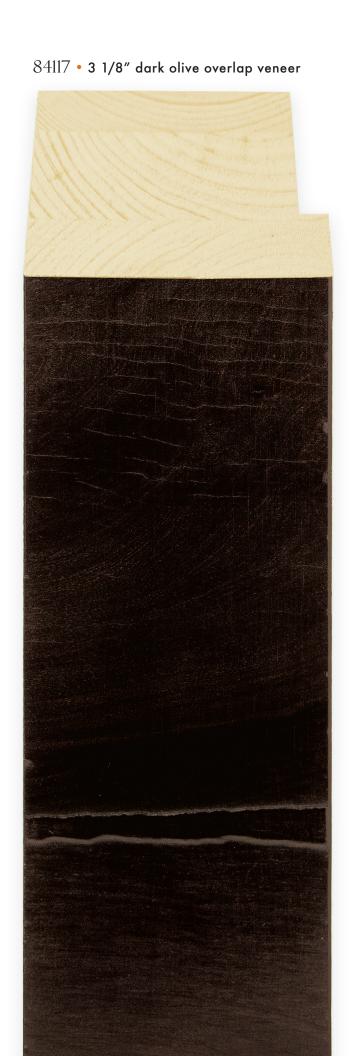

• 3 1/8" medium olive overlap veneer

84115 • 3 1/8" light olive overlap veneer

84107 • 4" light aluminum overlap veneer

84108 • 4" medium aluminum overlap veneer

(Top) 84109 • 4" medium daniela veneer (Bottom) 84110 • 4" dark daniela veneer