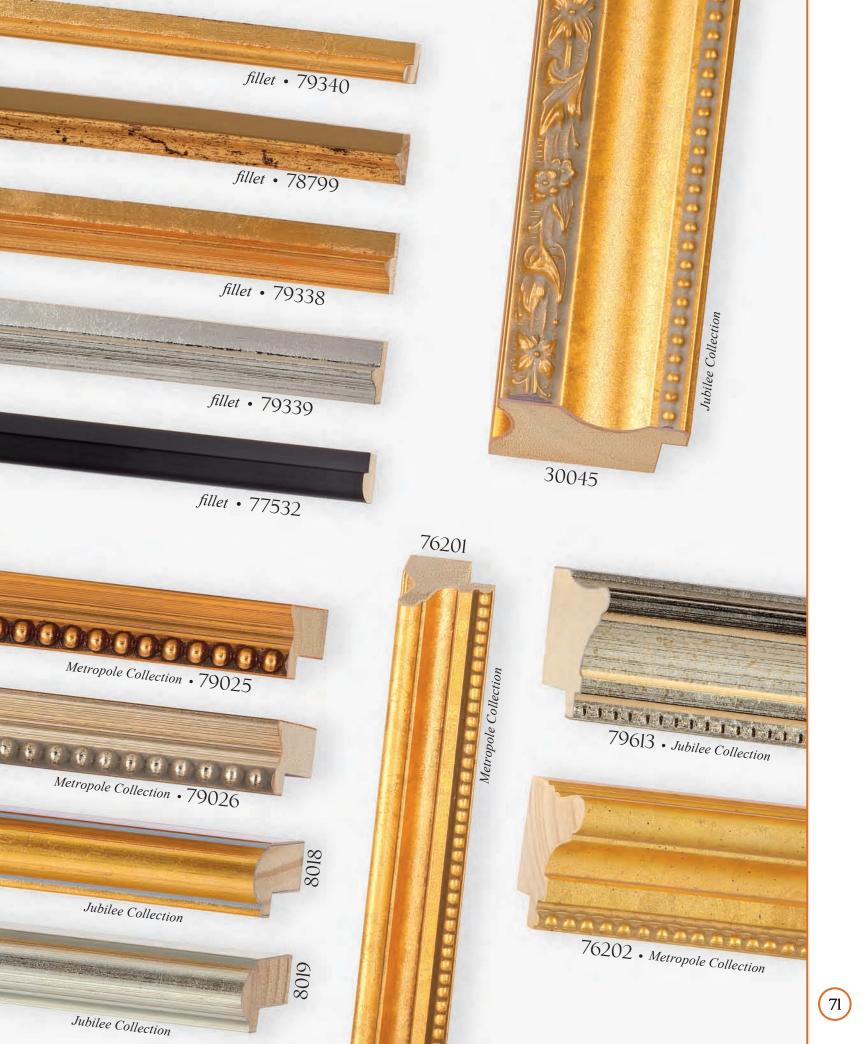

## CONTENTS







FORLETTI • OLIVE WOOD VENEER





G ERA • ALUMINUM VENEER









ALLURE





EASTMAN















TUNGSTEN



APEX (B)





















NOLLINS 28















35 DANUBE

















HIGHLAND PARK







CONSTANTINE CONSTANTINE



CONSTANTINE CONSTANTINE



ESPRIT • TUSCAN





















(g) RIDGEFIELD • RASTEAU















Intaglio Collection •79422



















ITIHAT (3)













© MIRABELLA • PERLA



© ESPAÑA



S VERSAILLES





1/X 72







MARGAUX

















76269

A76265

MAJESTIC







A76267









MAJESTIC













RENSSELAER









LANAIS • TRANSVERSE ASH VENEER



B HERMITAGE • GENUINE BURL VENEER



S HERMITAGE • GENUINE BURL VENEER





MAGELLAN • GENUINE BURL VENEER



S GATSBY • GENUINE BURL VENEER





% HANOVER • WINDSOR











**©** GALLERY











**E** OXFORD

























**E** CARVER • TRANSVERSE MAPLE VENEER





B MODERNE • ADIRONDACK































E CATALINA



G ALEXANDRIA







i dOd 128







E SLOANE • CORSICA



LHDINCIW (32)













THDINCIM (38)





BIANCA



EASTMAN









The second sec























STRETCHERS • WITH PROFILE DIMENSIONS





## Transform best-selling shadowbox mouldings into striking cost-effec