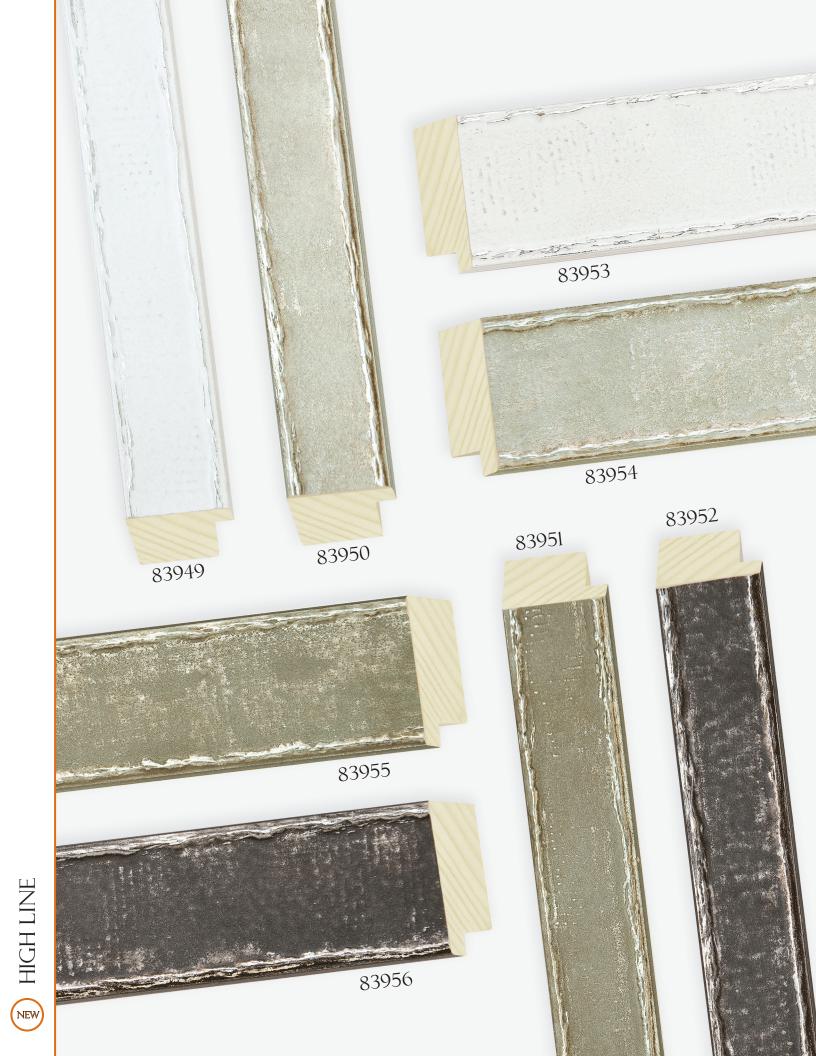

CO COLORIDA Recycled Polystyrene Mouldings



80 Strain Recycled Polystyrene Mouldings













P83850











P83611



P83612

















P83608



P83606









P83916

P83918

P83917



P83920









To the second of the second of



Recycled Polystyrene Mouldings



**Omega RPS** mouldings are manufactured from reclaimed, post consumer plastics that would have otherwise been placed in landfills. We are proud to offer a beautiful, recycled product that has a very long service life.

Your buyers and designers will appreciate that you can offer them greener picture framing solutions with Recycled Polystyrene Mouldings from Omega.







NEW MOULDINGS

2018-19









































ZALISTOGA







RELICS



RELICS















POP! • NEW ADDITIONS









PLATEAU











PLATEAU











We introduce the Fine Art Collection to satisfy an essential need for grand scale picture framing solutions for interior designers, gallery exhibitors, and purveyors of large format fine art.

This collection is hand crafted in Italy, utilizing a heritage of timehonored craftsmanship that is renowned with artists, furniture makers and designers worldwide. Exquisite wood and metal veneer finishes were selected and applied on substantial profiles to create both visual impact and elegance. The clean, simple lines of the profiles paired with the luster of metal and warm wood tones combine the elements of classic and modern, offering many framing solutions to a great variety of art and design genres and color schemes.

The Fine Art Collection was desi