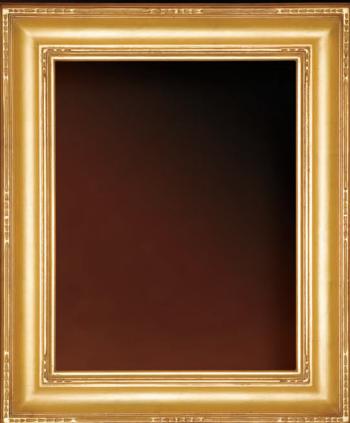

2 Gallery Frames

3 Gallery Frames

3 Sallery Frames

3 Gallery Frames

RAME 69 Hand Applied Gold Leaf Finish P

3 ¼" Width

(2) Gallery Frames

(3) Gallery Frames

RAME 81 Hand Applied Gold Leaf Finish

2 ¾" Width

(7) Sallery Frames

2" Width

(1) Sallery Frames

3 ¾" Width

RAME 30 Hand Applied Silver Leaf Finish

2" Width