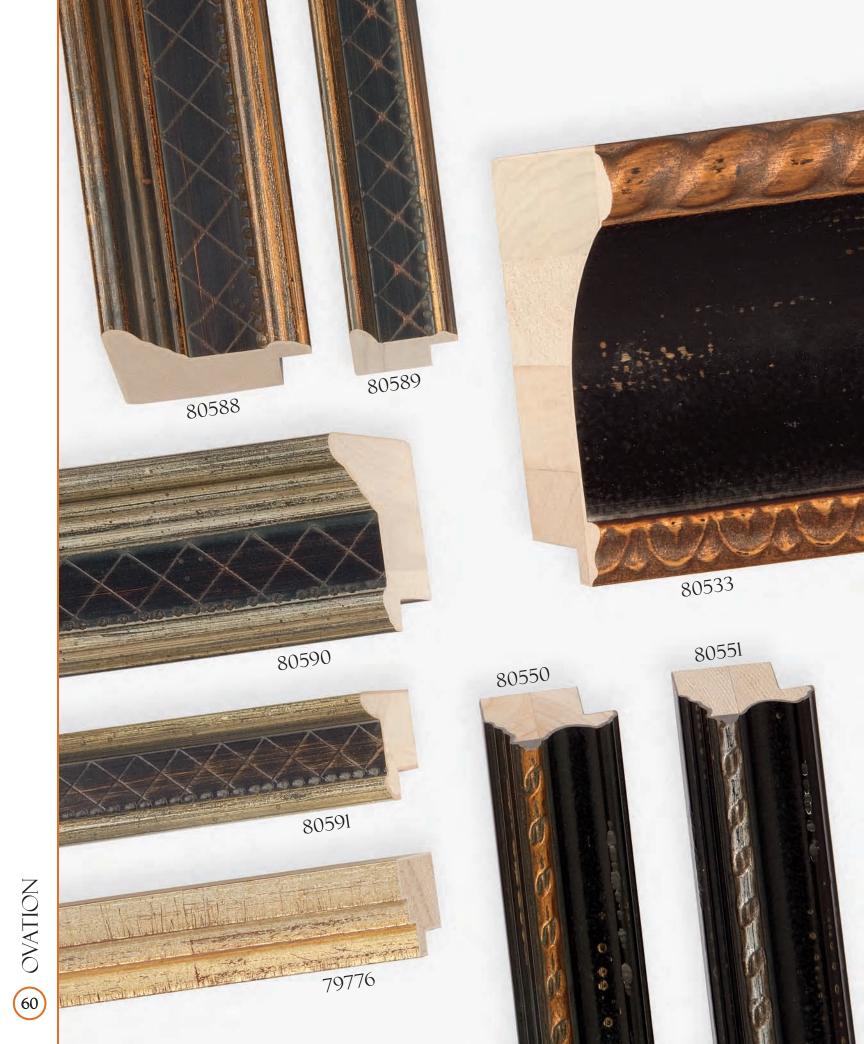

## CONTENTS







FORLETTI • OLIVE WOOD VENEER





G ERA • ALUMINUM VENEER









ALLURE





EASTMAN















TUNGSTEN



APEX (B)





















NOLLINS 28















35 DANUBE

















HIGHLAND PARK







CONSTANTINE CONSTANTINE



CONSTANTINE CONSTANTINE



ESPRIT • TUSCAN





















(g) RIDGEFIELD • RASTEAU















Intaglio Collection •79422



















ITIHAT (3)













© MIRABELLA • PERLA



© ESPAÑA



S VERSAILLES





1/X 72







MARGAUX

















76269

A76265

MAJESTIC







A76267









MAJESTIC













RENSSELAER









LANAIS • TRANSVERSE ASH VENEER



B HERMITAGE • GENUINE BURL VENEER



S HERMITAGE • GENUINE BURL VENEER





MAGELLAN • GENUINE BURL VENEER



S GATSBY • GENUINE BURL VENEER





% HANOVER • WINDSOR











**©** GALLERY











**E** OXFORD

























**E** CARVER • TRANSVERSE MAPLE VENEER





B MODERNE • ADIRONDACK































E CATALINA



G ALEXANDRIA







i dOd 128







E SLOANE • CORSICA



LHDINCIW (32)













THDINCIM (38)





BIANCA



EASTMAN









The second sec























STRETCHERS • WITH PROFILE DIMENSI