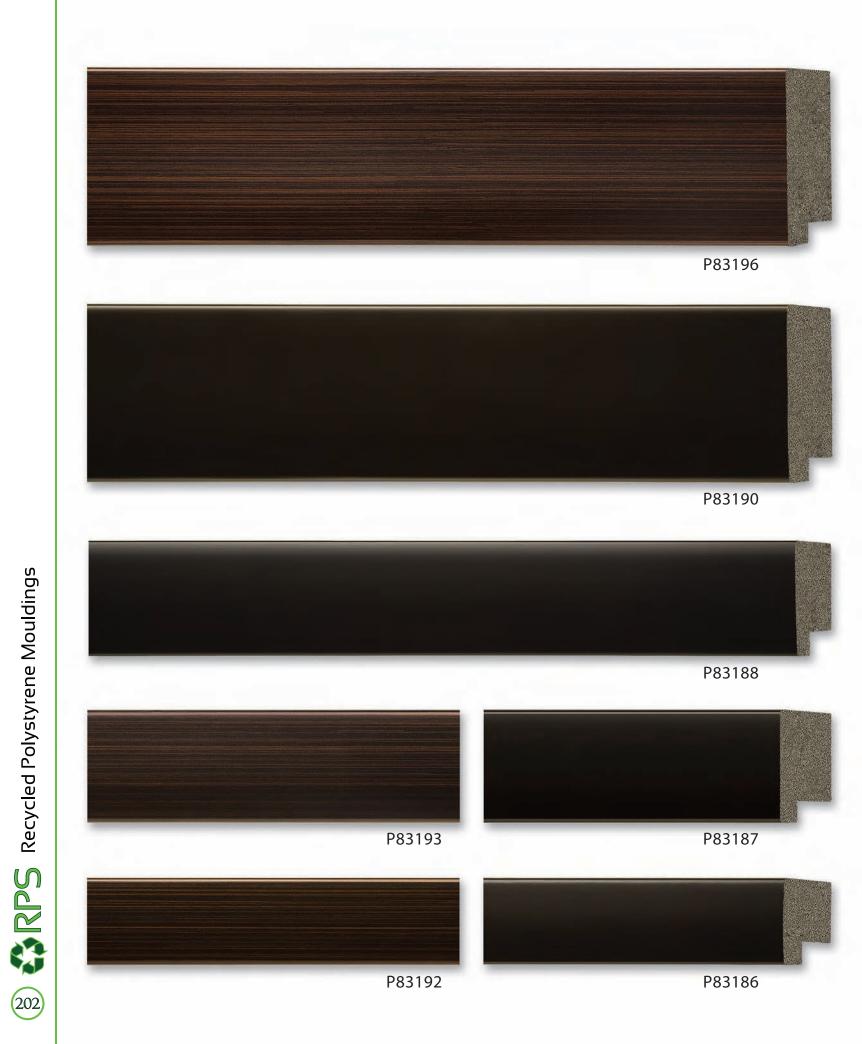

Recycled Polystyrene Mouldings

**Omega RPS** mouldings are manufactured from reclaimed, post consumer plastics that would have otherwise been placed in landfills. We are proud to offer a beautiful, recycled product that has a very long service life.