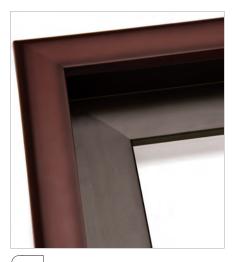

## When you order any FloatMate Moulding, you get the 83541 floater at ½ price!

- If you buy length, you get one bundle of the 83541 floater at **50% off** of the **length** price.
- If you buy *chop*, you get the 83541 floater at **50% off** of the *chop* price
- If you buy *join*, you get the 83541 floater at *50% off* of the <u>chop</u> price and we will join the floater to the frame at no charge!

|                                                                                                          |               | Box  | Length | Chop  | Join  |
|----------------------------------------------------------------------------------------------------------|---------------|------|--------|-------|-------|
| Omega                                                                                                    | Allure 83645  | 3.04 | 5.07   | 8.81  | 11.96 |
| <b>83645</b> 83541                                                                                       | Floater 83541 |      | 1.24   | 3.02  | 3.02  |
| ,, ,, ,, ,, ,, ,, ,, ,, ,, ,, ,, ,, ,, ,, ,, ,, ,, ,, ,, , ,, , ,, , , , , , , , , , , , , , , , , , , , | ►Total        |      | 6.31   | 11.83 | 14.98 |
|                                                                                                          |               |      |        |       |       |
|                                                                                                          | Competitor's  | Box  | Length | Chop  | Join  |
| Α                                                                                                        | Example A     | 6.13 | 8.84   | 13.39 | 18.47 |
| Competitor's similar size floaters                                                                       |               |      |        |       |       |
| $\square$                                                                                                | Competitor's  |      | Length | Chop  | Join  |
| в с                                                                                                      | Example B     |      | 8.02   | 15.93 | N/A   |
|                                                                                                          | Example C     |      | 10.93  | 17.61 | N/A   |