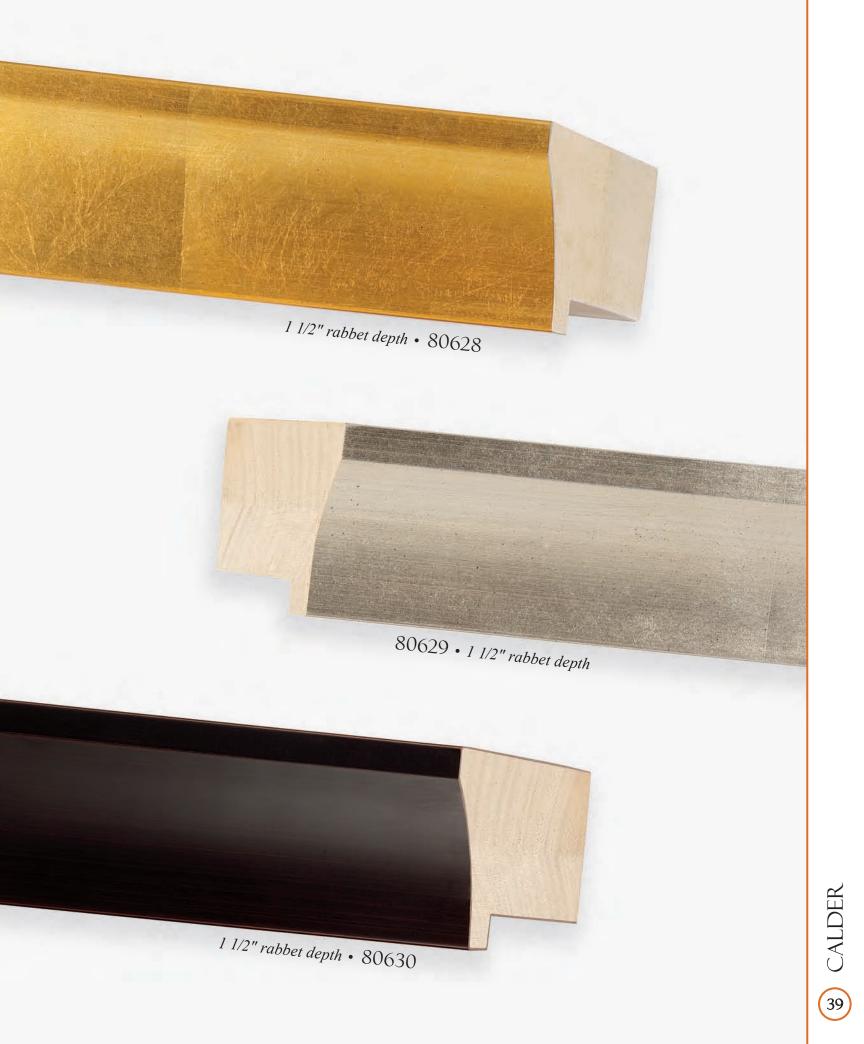

80409 + Floater 83541

83709 + Floater 83541

80628 + Floater 83541

80628

83645 + Floater 83541 83645

83647 + Floater 83541

**83648** + Floater 83541

83648