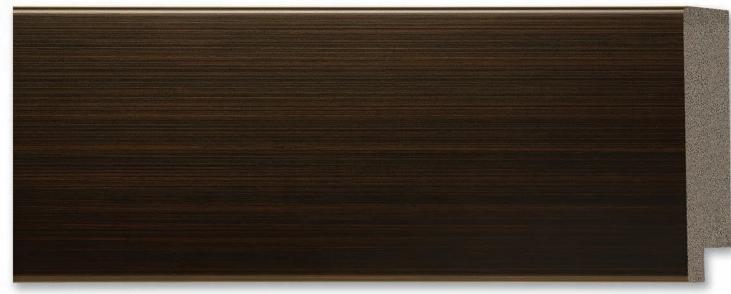

• 3 1/8" medium olive overlap veneer

84115 • 3 1/8" light olive overlap veneer

84107 • 4" light aluminum overlap veneer

84108 • 4" medium aluminum overlap veneer

(Top) 84109 • 4" medium daniela veneer (Bottom) 84110 • 4" dark daniela veneer