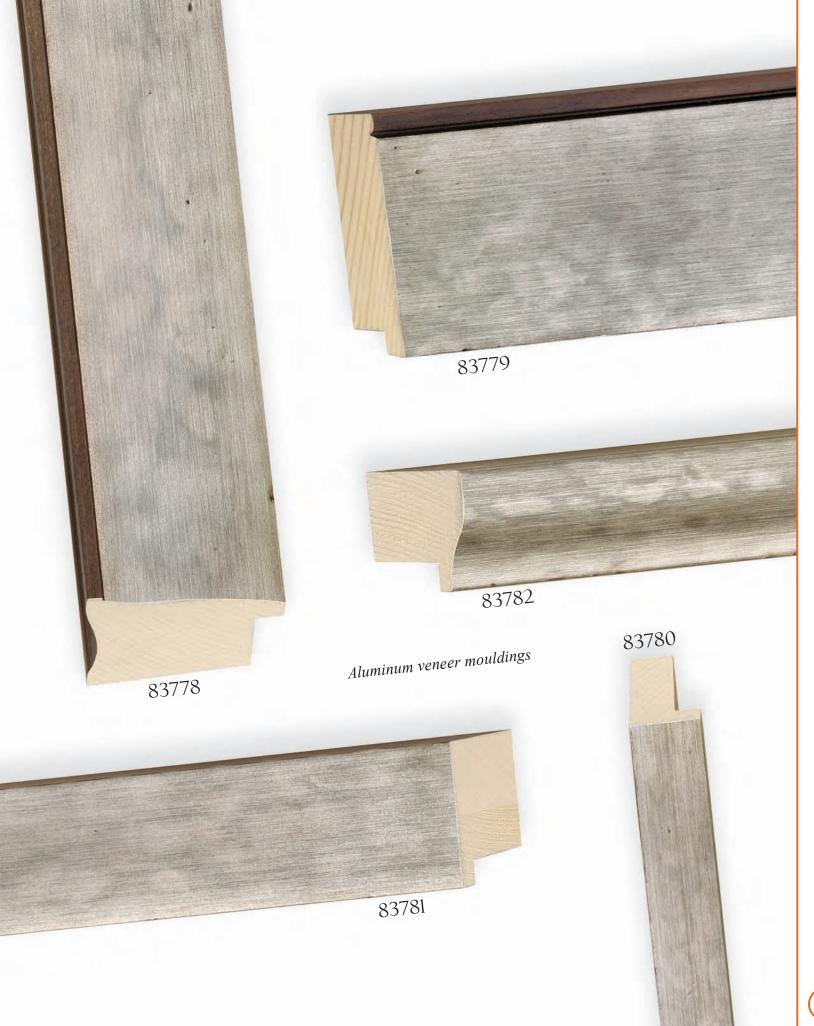

• 3 1/8" medium olive overlap veneer

84115 • 3 1/8" light olive overlap veneer

84107 • 4" light aluminum overlap veneer

84108 • 4" medium aluminum overlap veneer

(Top) 84109 • 4" medium daniela veneer (Bottom) 84110 • 4" dark daniela veneer

84111 • 2 5/8" light aluminum overlap veneer (1/2" rabbet)

## 84112 • 2 5/8"medium aluminum overlap veneer

84113 • light aluminum veneer with white wash back edge

84114 • medium aluminum veneer with black stain back edge