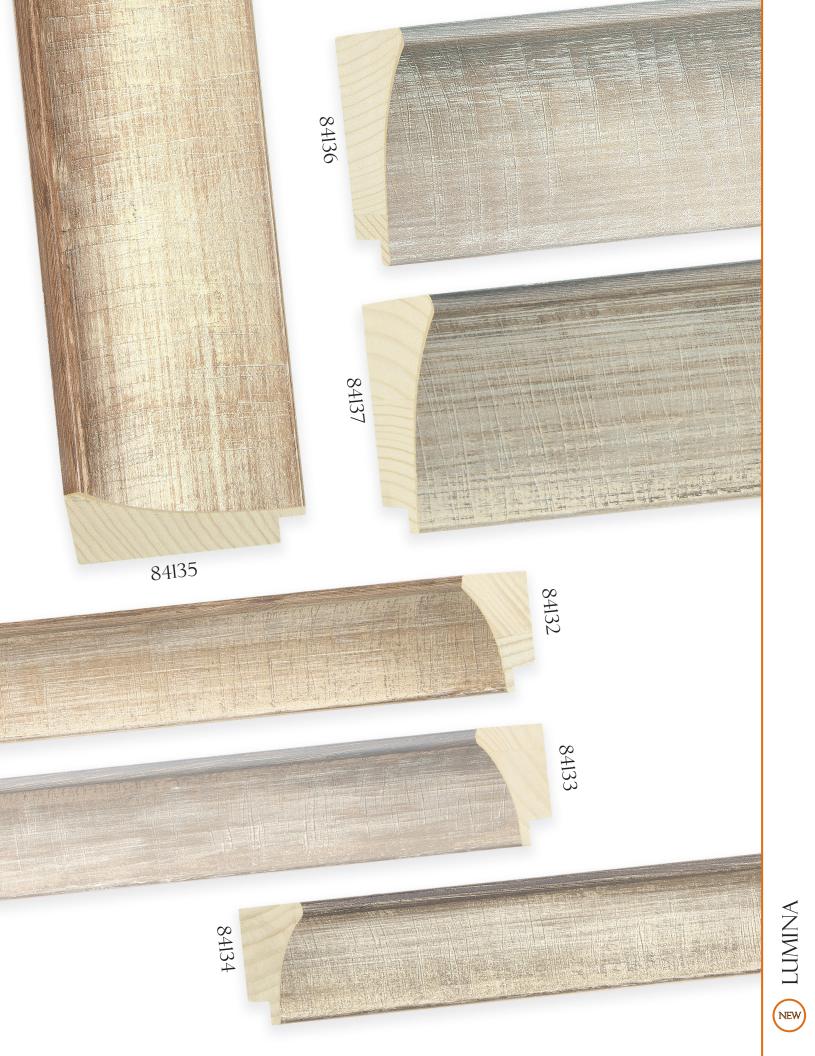

Your buyers and designers will appreciate that you can offer them greener picture framing solutions with Recycled Polystyrene Mouldings from Omega.

NEW MOULDINGS

2018-19

ZALISTOGA

RELICS

RELICS

POP! • NEW ADDITIONS