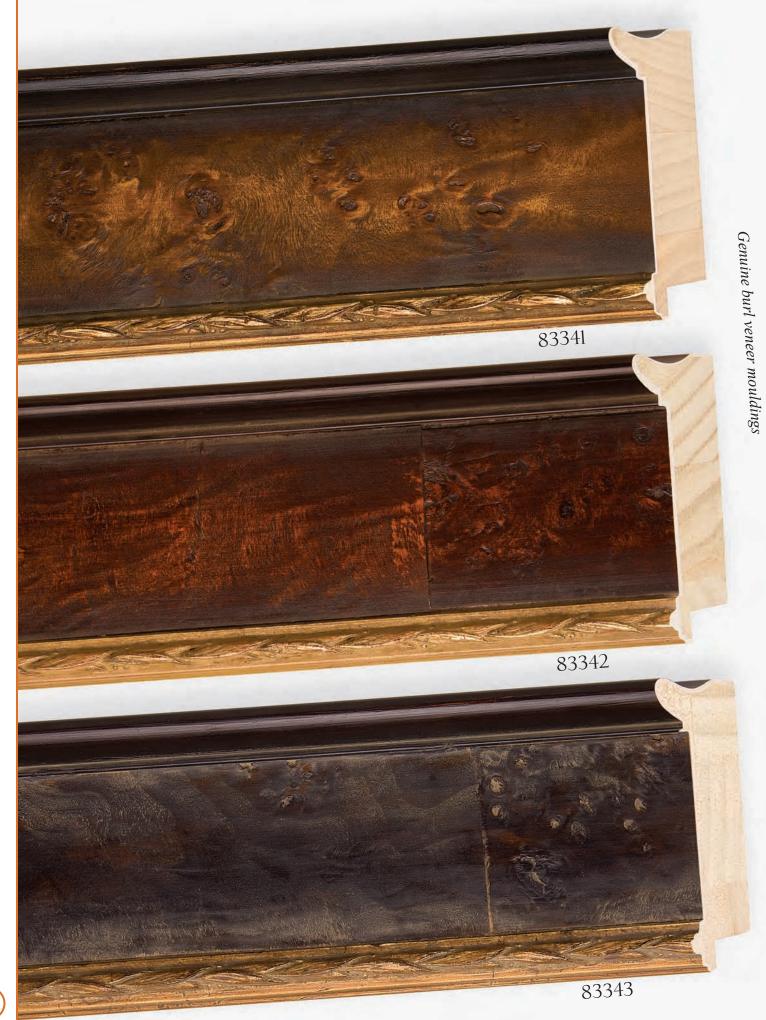

A76267

MAJESTIC

RENSSELAER

LANAIS • TRANSVERSE ASH VENEER

B HERMITAGE • GENUINE BURL VENEER

S HERMITAGE • GENUINE BURL VENEER

MAGELLAN • GENUINE BURL VENEER

S GATSBY • GENUINE BURL VENEER