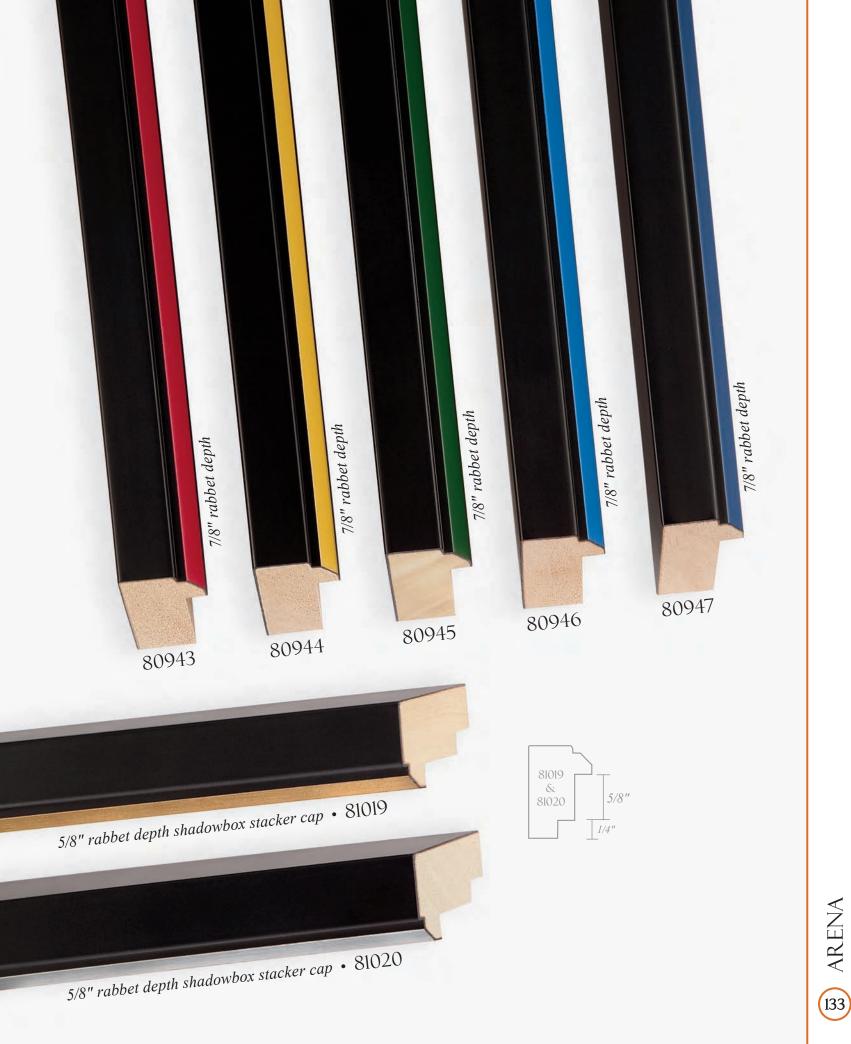

| <b>79370</b>   | Box  | Length | Chop  | Join  |
|----------------|------|--------|-------|-------|
| Midnight 79370 | 2.68 | 4.46   | 8.04  | 11.29 |
| Floater 83541  |      | 1.24   | 3.02  | 3.02  |
| Total          |      | 5.70   | 11.06 | 14.31 |