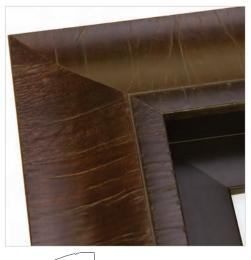

• 3 1/8" medium olive overlap veneer

84115 • 3 1/8" light olive overlap veneer

84107 • 4" light aluminum overlap veneer

84108 • 4" medium aluminum overlap veneer

(Top) 84109 • 4" medium daniela veneer (Bottom) 84110 • 4" dark daniela veneer