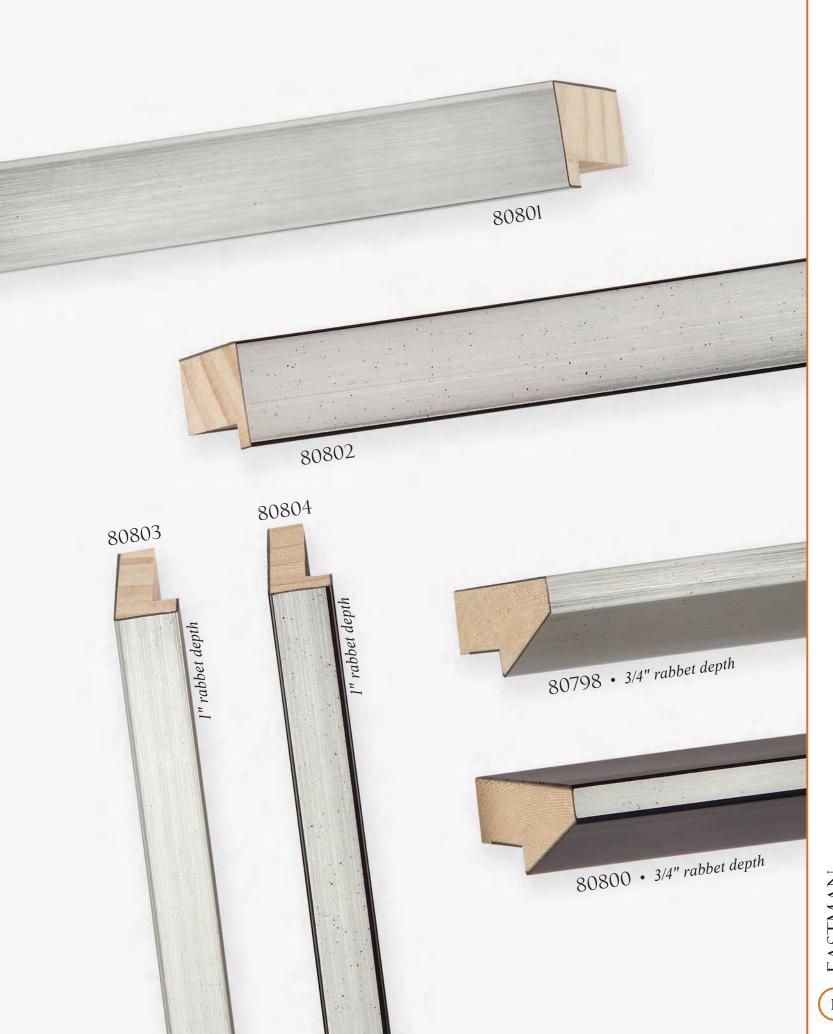

## CONTENTS







FORLETTI • OLIVE WOOD VENEER





G ERA • ALUMINUM VENEER









ALLURE





EASTMAN















TUNGSTEN



APEX (B)





















NOLLINS 28















35 DANUBE

















HIGHLAND PARK







CONSTANTINE CONSTANTINE



CONSTANTINE CONSTANTINE



ESPRIT • TUSCAN





















(g) RIDGEFIELD • RASTEAU















Intaglio Collection •79422



















ITIHAT (3)













© MIRABELLA • PERLA



© ESPAÑA



S VERSAILLES





1/X 72







MARGAUX

















76269

A76265

MAJESTIC







A76267









MAJESTIC













RENSSELAER









LANAIS • TRANSVERSE ASH VENEER



B HERMITAGE • GENUINE BURL VENEER



S HERMITAGE • GENUINE BURL VENEER





MAGELLAN • GENUINE BURL VENEER



S GATSBY • GENUINE BURL VENEER





% HANOVER • WINDSOR











**©** GALLERY











**E** OXFORD

























**E