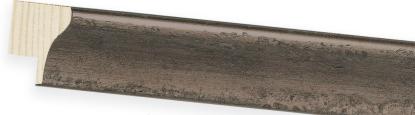

• 3 1/8" medium olive overlap veneer

84115 • 3 1/8" light olive overlap veneer

84107 • 4" light aluminum overlap veneer

84108 • 4" medium aluminum overlap veneer

(Top) 84109 • 4" medium daniela veneer (Bottom) 84110 • 4" dark daniela veneer