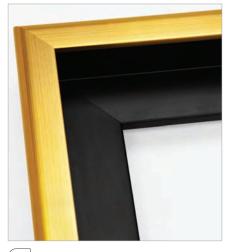

• 3 1/8" medium olive overlap veneer

84115 • 3 1/8" light olive overlap veneer

84107 • 4" light aluminum overlap veneer

84108 • 4" medium aluminum overlap veneer

(Top) 84109 • 4" medium daniela veneer (Bottom) 84110 • 4" dark daniela veneer

84111 • 2 5/8" light aluminum overlap veneer (1/2" rabbet)

## 84112 • 2 5/8"medium aluminum overlap veneer

84113 • light aluminum veneer with white wash back edge

84114 • medium aluminum veneer with black stain back edge