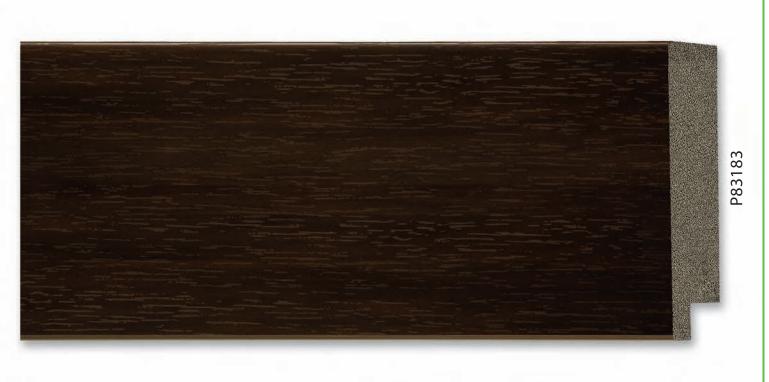

Recycled Polystyrene Mouldings

**Omega RPS** mouldings are manufactured from reclaimed, post consumer plastics that would have otherwise been placed in landfills. We are proud to offer a beautiful, recycled product that has a very long service life.