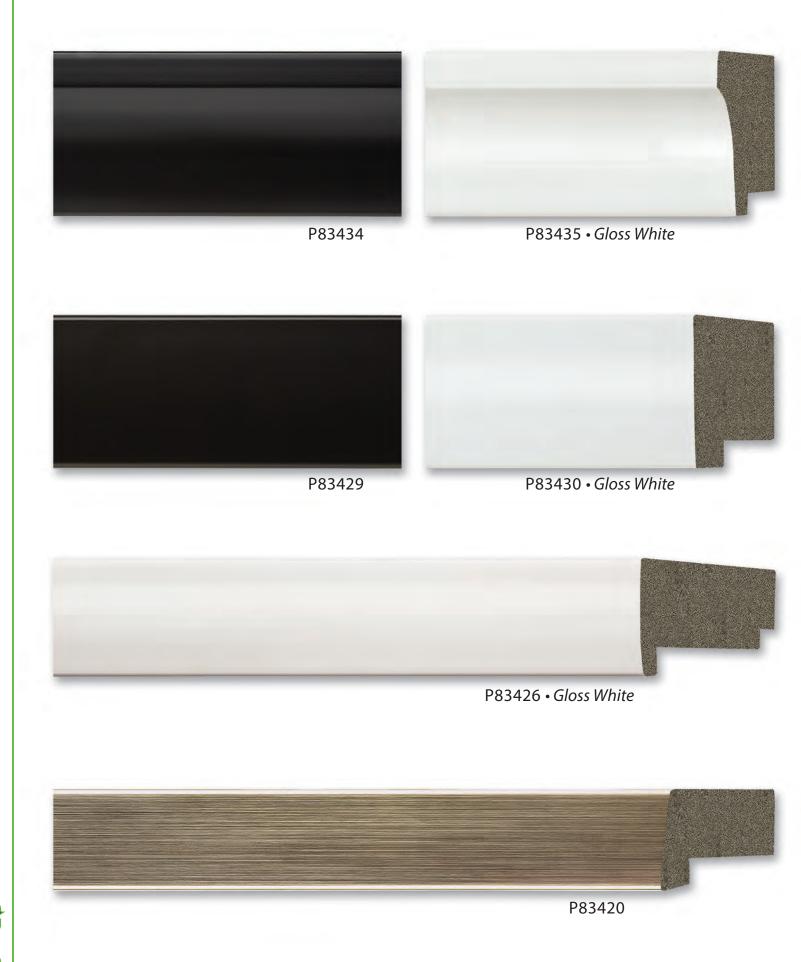

2 Sallery Frames

PRAME 80 Black and Gold Hand Burnished Finish

(2) Sallery Frames

P83208

Recycled Polystyrene Mouldings

<image>

P80244

P80259

P83915 • Gloss White

(5) Strain Recycled Polystyrene Mouldings

P83406

Structure Recycled Polystyrene Mouldings

197

P83408

P83409

Secord Polystyrene Mouldings

*Floater* • P83191

P83929

00 Styrene Mouldings

P83287

CO COLORIDA Recycled Polystyrene Mouldings

80 Strain Recycled Polystyrene Mouldings

P83850

P83611

P83612

P83608

P83606

P83916

P83918

P83917

P83920

To the second of the second of