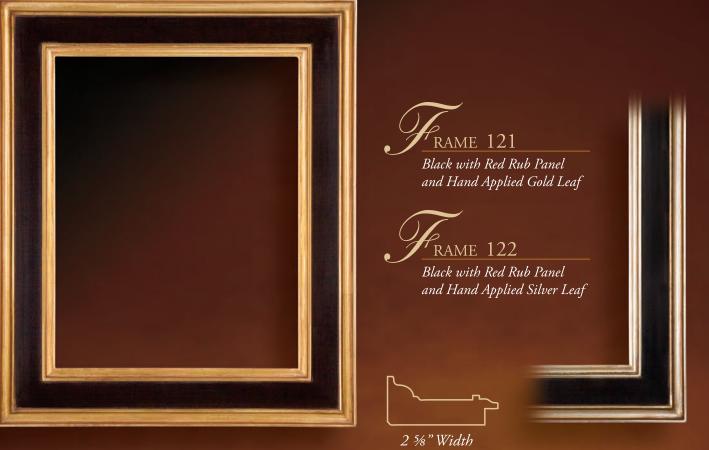

2 Sallery Frames

PRAME 80 Black and Gold Hand Burnished Finish

(2) Sallery Frames

P83208

Recycled Polystyrene Mouldings

<image>

P80244

P80259