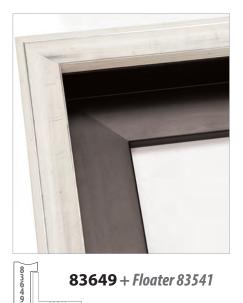

## Other attractive FloatMate combinations:

[8]

All prices are list prices before any discounts. Your prices should be lower.

| 8<br>3<br>6<br>4<br>9<br>83541 | Box  | Length | Chop | Join  |
|--------------------------------|------|--------|------|-------|
| Allure 83649                   | 1.96 | 3.27   | 6.66 | 9.35  |
| Floater 83541                  |      | 1.24   | 3.02 | 3.02  |
| Total                          |      | 4.51   | 9.68 | 12.37 |