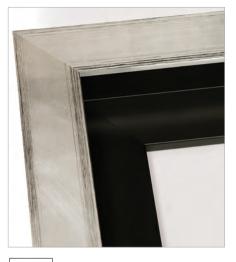

|                                                                                                          |               | Box  | Length | Chop  | Join  |
|----------------------------------------------------------------------------------------------------------|---------------|------|--------|-------|-------|
| Omega                                                                                                    | Allure 83645  | 3.04 | 5.07   | 8.81  | 11.96 |
| <b>83645</b> 83541                                                                                       | Floater 83541 |      | 1.24   | 3.02  | 3.02  |
| ,, ,, ,, ,, ,, ,, ,, ,, ,, ,, ,, ,, ,, ,, ,, ,, ,, ,, ,, , ,, , ,, , , , , , , , , , , , , , , , , , , , | ►Total        |      | 6.31   | 11.83 | 14.98 |
|                                                                                                          |               |      |        |       |       |
|                                                                                                          | Competitor's  | Box  | Length | Chop  | Join  |
| Α                                                                                                        | Example A     | 6.13 | 8.84   | 13.39 | 18.47 |
| Competitor's similar size floaters                                                                       |               |      |        |       |       |
| $\square$                                                                                                | Competitor's  |      | Length | Chop  | Join  |
| в с                                                                                                      | Example B     |      | 8.02   | 15.93 | N/A   |
|                                                                                                          | Example C     |      | 10.93  | 17.61 | N/A   |

*Omega FloatMate pricing example:* 

All pricing examples shown are US\$ as of 2016.