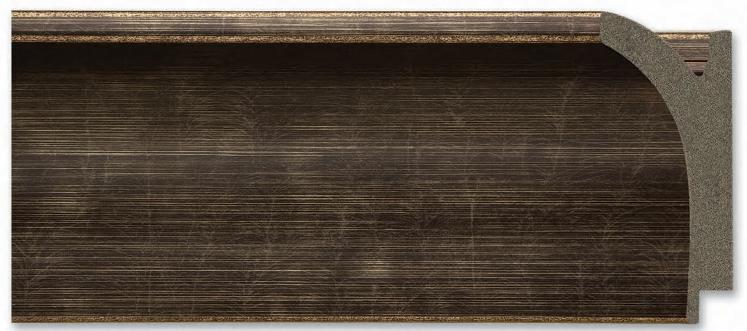

• 3 1/8" medium olive overlap veneer

84115 • 3 1/8" light olive overlap veneer

84107 • 4" light aluminum overlap veneer

84108 • 4" medium aluminum overlap veneer

(Top) 84109 • 4" medium daniela veneer (Bottom) 84110 • 4" dark daniela veneer