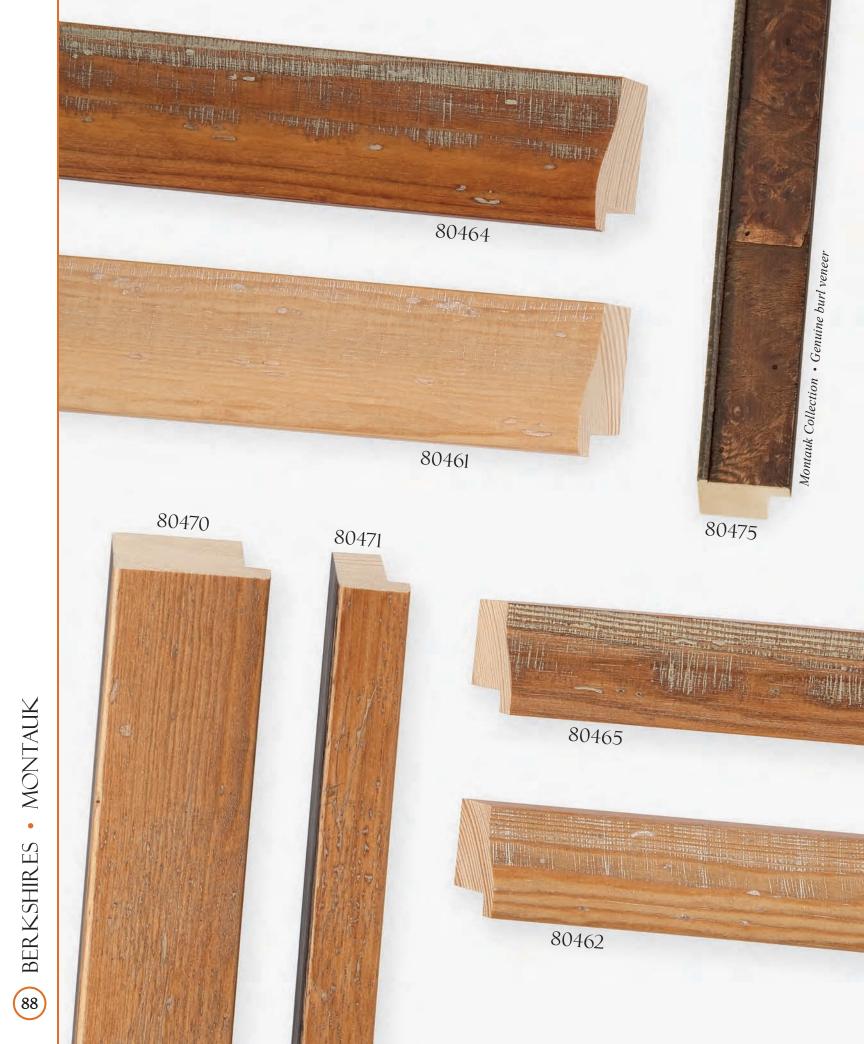

A76267

MAJESTIC

RENSSELAER

LANAIS • TRANSVERSE ASH VENEER

B HERMITAGE • GENUINE BURL VENEER

S HERMITAGE • GENUINE BURL VENEER

MAGELLAN • GENUINE BURL VENEER

S GATSBY • GENUINE BURL VENEER