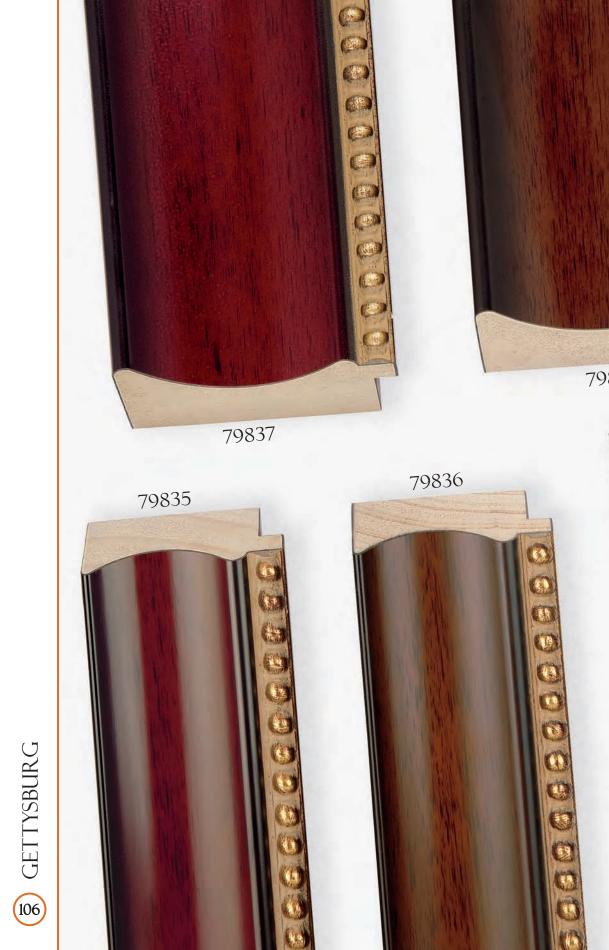

ALLURE





EASTMAN















TUNGSTEN



APEX (B)





















NOLLINS 28















35 DANUBE

















HIGHLAND PARK







CONSTANTINE CONSTANTINE



CONSTANTINE CONSTANTINE



ESPRIT • TUSCAN





















(g) RIDGEFIELD • RASTEAU















Intaglio Collection •79422



















ITIHAT (3)













© MIRABELLA • PERLA



© ESPAÑA



S VERSAILLES





1/X 72







MARGAUX

















76269

A76265

MAJESTIC







A76267









MAJESTIC













RENSSELAER









LANAIS • TRANSVERSE ASH VENEER



B HERMITAGE • GENUINE BURL VENEER



S HERMITAGE • GENUINE BURL VENEER





MAGELLAN • GENUINE BURL VENEER



S GATSBY • GENUINE BURL VENEER





% HANOVER • WINDSOR











**©** GALLERY











**E** OXFORD

























**E** CARVER • TRANSVERSE MAPLE VENEER





B MODERNE • ADIRONDACK































E CATALINA



G ALEXANDRIA







i dOd 128







E SLOANE • CORSICA



LHDINCIW (32)













THDINCIM (38)





BIANCA



EASTMAN









The second sec























STRETCHERS • WITH PROFILE DIMENSIONS





## Transform best-selling shadowbox mouldings into striking cost-effective floater frames!

## When you order any FloatMate Moulding, you get the 83541 floater at ½ price!

- If you buy length, you get one bundle of the 83541 floater at **50% off** of the **length** price.
- If you buy *chop*, you get the 83541 floater at **50% off** of the *chop* price
- If you buy *join*, you get the 83541 floater at *50% off* of the <u>chop</u> price and we will join th