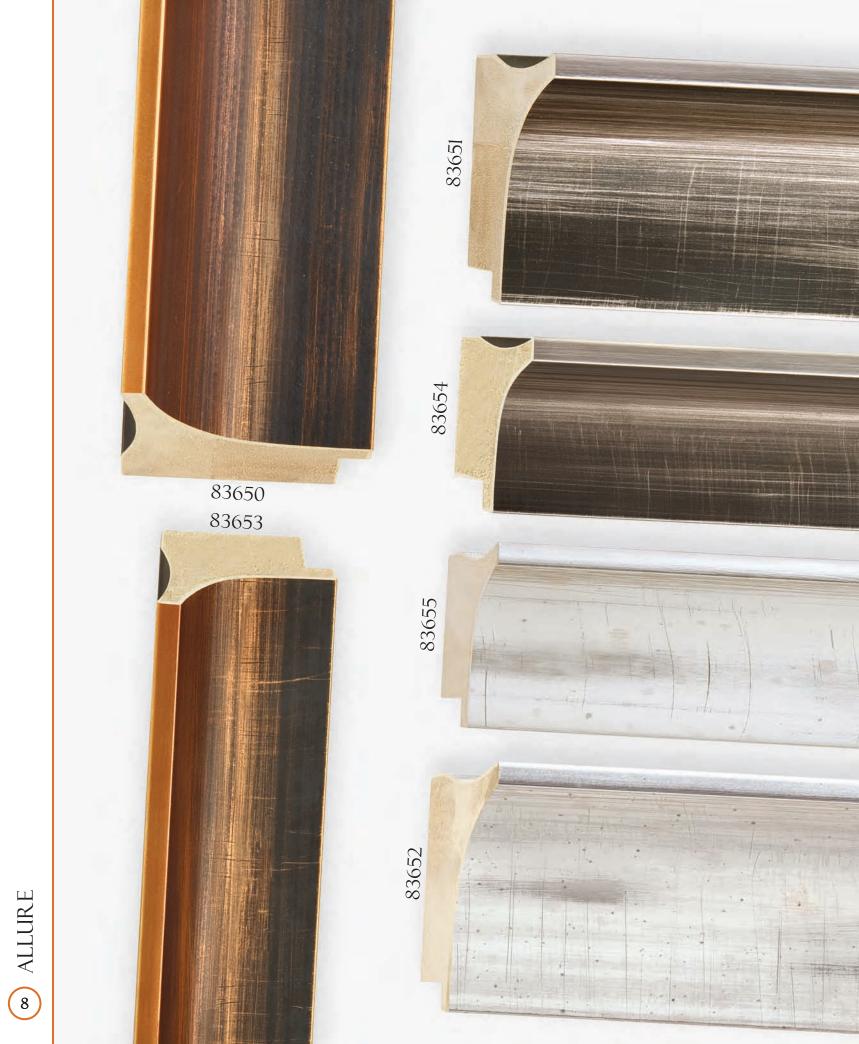

## CONTENTS







FORLETTI • OLIVE WOOD VENEER





G ERA • ALUMINUM VENEER









ALLURE





EASTMAN















TUNGSTEN



APEX (B)





















NOLLINS 28















35 DANUBE

















HIGHLAND PARK







CONSTANTINE CONSTANTINE



CONSTANTINE CONSTANTINE



ESPRIT • TUSCAN





















(g) RIDGEFIELD • RASTEAU















Intaglio Collection •79422



















ITIHAT (3)













© MIRABELLA • PERLA



© ESPAÑA



S VERSAILLES





1/X 72







MARGAUX

















76269

A76265

MAJESTIC







A76267









MAJESTIC













RENSSELAER









LANAIS • TRANSVERSE ASH VENEER



B HERMITAGE • GENUINE BURL VENEER



S HERMITAGE • GENUINE BURL VENEER





MAGELLAN • GENUINE BURL VENEER



S GATSBY • GENUINE BURL VENEER





% HANOVER • WINDSOR











**©** GALLERY











**E** OXFORD