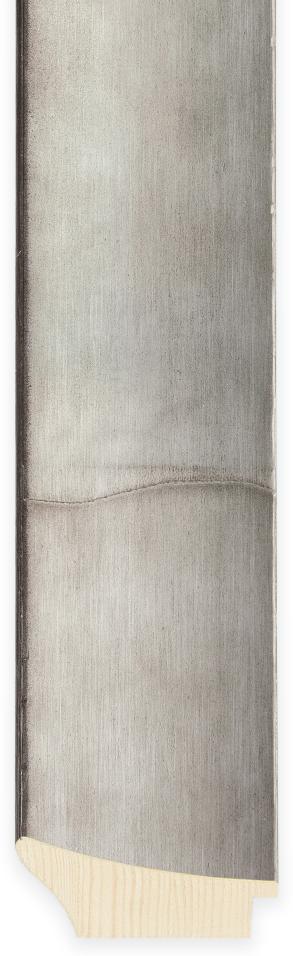

• 3 1/8" medium olive overlap veneer

84115 • 3 1/8" light olive overlap veneer

84107 • 4" light aluminum overlap veneer

84108 • 4" medium aluminum overlap veneer

(Top) 84109 • 4" medium daniela veneer (Bottom) 84110 • 4" dark daniela veneer