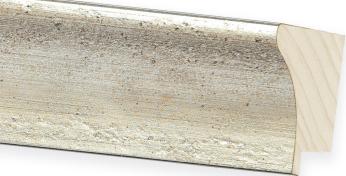

• 3 1/8" medium olive overlap veneer

84115 • 3 1/8" light olive overlap veneer

84107 • 4" light aluminum overlap veneer

84108 • 4" medium aluminum overlap veneer

(Top) 84109 • 4" medium daniela veneer (Bottom) 84110 • 4" dark daniela veneer