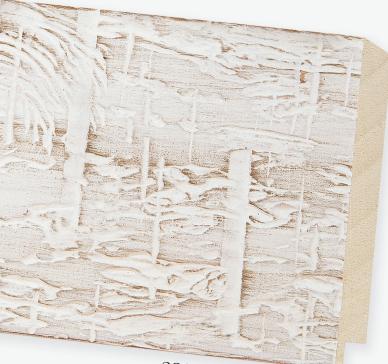

• 3 1/8" medium olive overlap veneer

84115 • 3 1/8" light olive overlap veneer

84107 • 4" light aluminum overlap veneer

84108 • 4" medium aluminum overlap veneer

(Top) 84109 • 4" medium daniela veneer (Bottom) 84110 • 4" dark daniela veneer