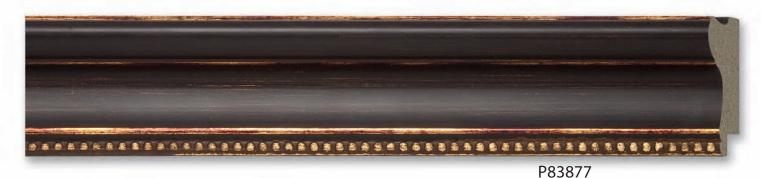

41



83705 Gloss Black also in Gloss White (83706) 837 83705 + Floater 83541

ģ



80759 + Floater 83541



80762 + Floater 83541







+ *Floater* 83541



80389 + Floater 83541

+ Floater 83541



+ *Floater* 83541























3 Gilery Frames



2 Gallery Frames





3 Gallery Frames



3 Sallery Frames









3 Gallery Frames



RAME 69 Hand Applied Gold Leaf Finish P

3 ¼" Width



(2) Gallery Frames





(3) Gallery Frames



RAME 81 Hand Applied Gold Leaf Finish

2 ¾" Width

(7) Sallery Frames









2" Width

(1) Sallery Frames





3 ¾" Width





RAME 30 Hand Applied Silver Leaf Finish













2" Width









2 Sallery Frames



PRAME 80 Black and Gold Hand Burnished Finish



(2) Sallery Frames





P83208



Recycled Polystyrene Mouldings





<image>









P80244



P80259















P83915 • Gloss White

(5) Strain Recycled Polystyrene Mouldings



















P83406

Structure Recycled Polystyrene Mouldings

197



P83408

P83409



Secord Polystyrene Mouldings









*Floater* • P83191



















P83929











00 Styrene Mouldings











P83287

CO COLORIDA Recycled Polystyrene Mouldings



80 Strain Recycled Polystyrene Mouldings













P83850











P83611



P83612

















P83608



P83606









P83916

P83918

P83917



P83920









To the second of the second of



Recycled Polystyrene Mouldings



**Omega RPS** mouldings are manufactured from reclaimed, post consumer plastics that would have otherwise been placed in landfills. We are proud to offer a beautiful, recycled produc