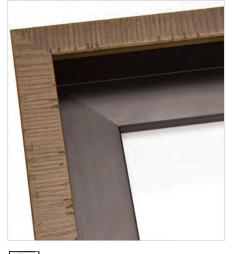

| Total         |      | 5.46   | 11.31 | 14.13 |

| <b>79370</b>   | Box  | Length | Chop  | Join  |
|----------------|------|--------|-------|-------|
| Midnight 79370 | 2.68 | 4.46   | 8.04  | 11.29 |
| Floater 83541  |      | 1.24   | 3.02  | 3.02  |
| Total          |      | 5.70   | 11.06 | 14.31 |





ó 7



80332 + Floater 83541 







+ Floater 83541



+ Floater 83541



4







+ Floater 83541



80774 + Floater 83541







**79389** + Floater 83541









80409 + Floater 83541





83709 + Floater 83541



80628 + Floater 83541

80628













83645 + Floater 83541 83645







83647 + Floater 83541



**83648** + Floater 83541

83648





83387 + Floater 83541

83387



83388 + Floater 83541





161













80795 + Floater 83541









80790 + Floater 83541



80791+ Floater 83541





80786 + Floater 83541







83357



83356 + Floater 83541

83356

Ó





83361



78016 + Floater 83541









78015 + Floater 83541



83705 Gloss Black also in Gloss White (83706) 837 83705 + Floater 83541

ģ



80759 + Floater 83541



80762 + Floater 83541







+ *Floater* 83541



80389 + Floater 83541

+ Floater 83541



+ *Floater* 83541























3 Gilery Frames



2 Gallery Frames





3 Gallery Frames



3 Sallery Frames









3 Gallery Frames



RAME 69 Hand Applied Gold Leaf Finish P

3 ¼" Width



(2) Gallery Frames





(3) Gallery Frames



RAME 81 Hand Applied Gold Leaf Finish

2 ¾" Width

(7) Sallery Frames









2" Width

(1) Sallery Frames





3 ¾" Width





RAME 30 Hand Applied Silver Leaf Finish













2" Wid