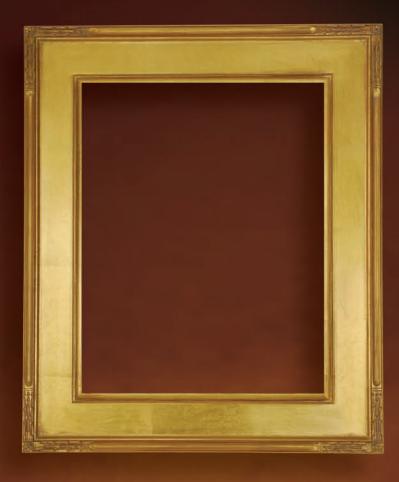

2 Gallery Frames

3 Gallery Frames

3 Sallery Frames

3 Gallery Frames

RAME 69 Hand Applied Gold Leaf Finish P

3 ¼" Width

(2) Gallery Frames

(3) Gallery Frames

RAME 81 Hand Applied Gold Leaf Finish

2 ¾" Width

(7) Sallery Frames

2" Width

(1) Sallery Frames

3 ¾" Width

RAME 30 Hand Applied Silver Leaf Finish

2" Width