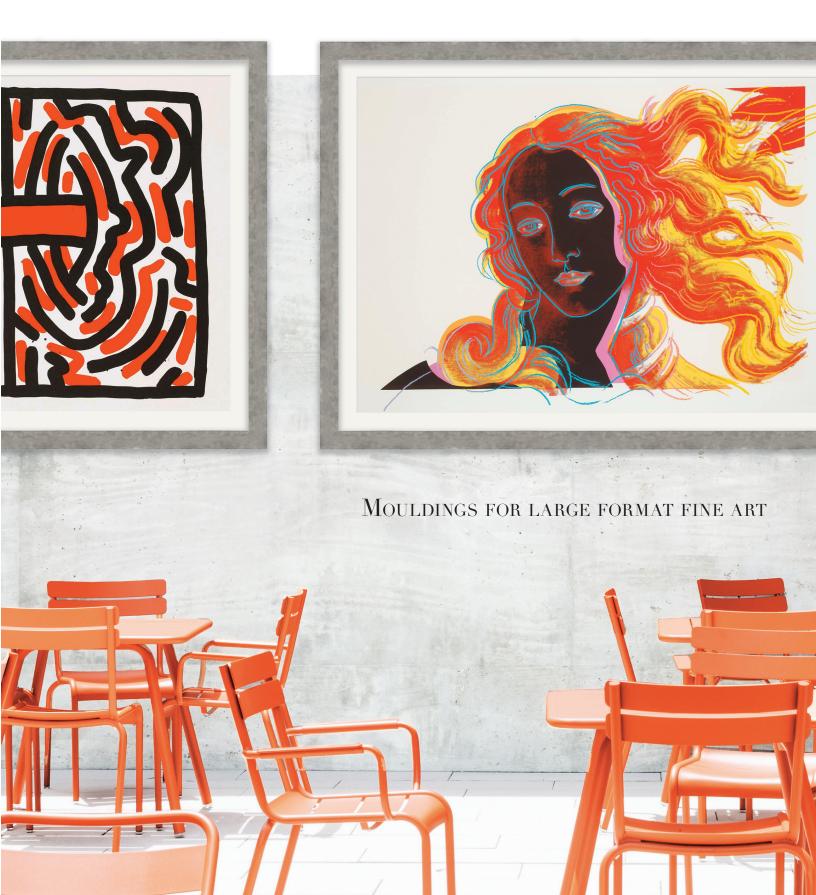

PLATEAU

PLATEAU

We introduce the Fine Art Collection to satisfy an essential need for grand scale picture framing solutions for interior designers, gallery exhibitors, and purveyors of large format fine art.

This collection is hand crafted in Italy, utilizing a heritage of timehonored craftsmanship that is renowned with artists, furniture makers and designers worldwide. Exquisite wood and metal veneer finishes were selected and applied on substantial profiles to create both visual impact and elegance. The clean, simple lines of the profiles paired with the luster of metal and warm wood tones combine the elements of classic and modern, offering many framing solutions to a great variety of art and design genres and color schemes.

The Fine Art Collection was designed for those looking for visual impact. With the ultimate combination of scale and style, this group of mouldings will be an asset for those looking to give their art the grandest stage of all.