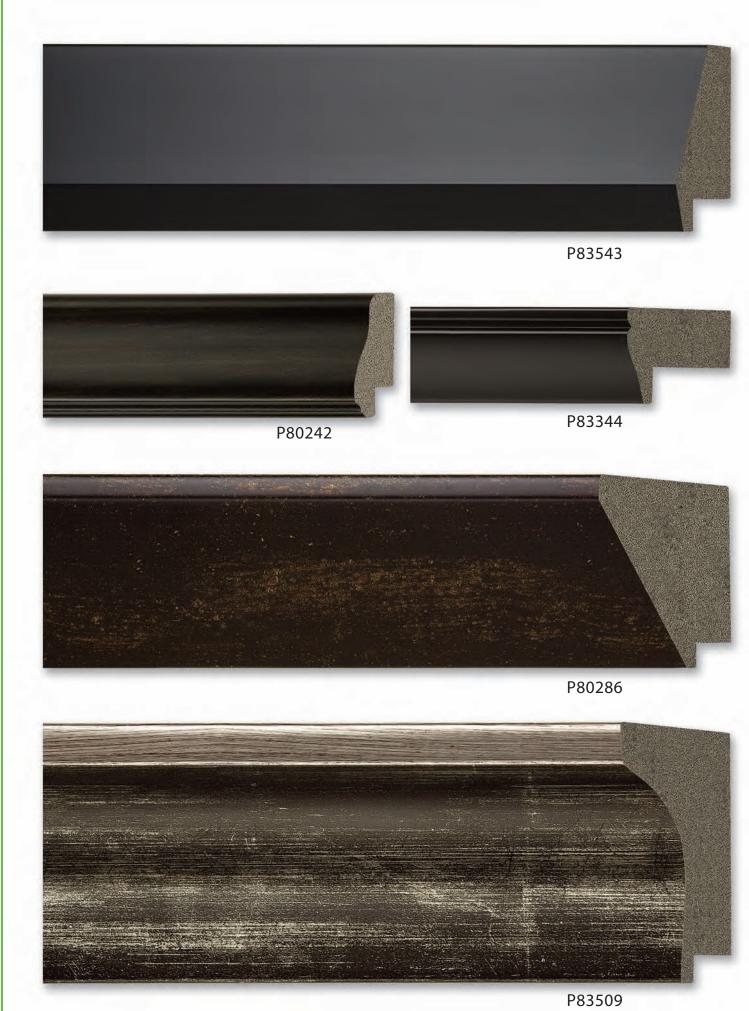

Recycled Polystyrene Mouldings

**Omega RPS** mouldings are manufactured from reclaimed, post consumer plastics that would have otherwise been placed in landfills. We are proud to offer a beautiful, recycled product that has a very long service life.

Your buyers and designers will appreciate that you can offer them greener picture framing solutions with Recycled Polystyrene Mouldings from Omega.

NEW MOULDINGS

2018-19

ZALISTOGA

RELICS

RELICS

POP! • NEW ADDITIONS