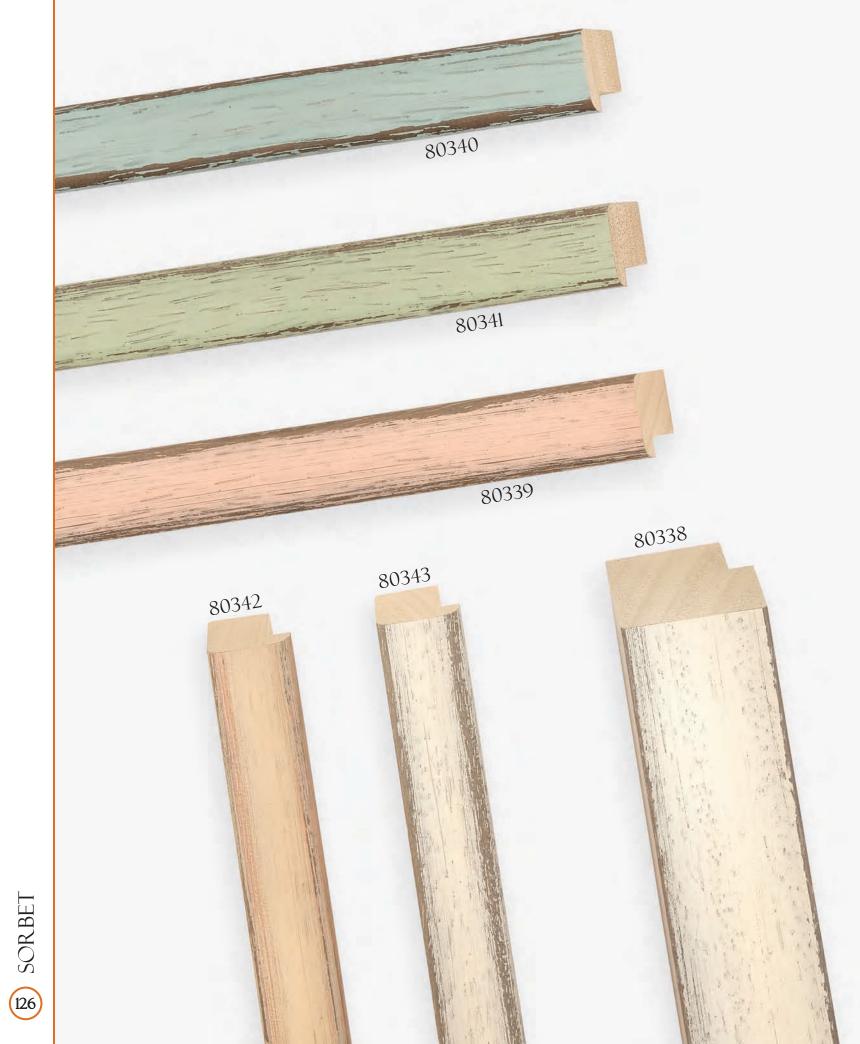

HLAND PARK







CONSTANTINE CONSTANTINE



CONSTANTINE CONSTANTINE



ESPRIT • TUSCAN





















(g) RIDGEFIELD • RASTEAU















Intaglio Collection •79422



















ITIHAT (3)













© MIRABELLA • PERLA



© ESPAÑA



S VERSAILLES





1/X 72







MARGAUX

















76269

A76265

MAJESTIC







A76267









MAJESTIC













RENSSELAER









LANAIS • TRANSVERSE ASH VENEER



B HERMITAGE • GENUINE BURL VENEER



S HERMITAGE • GENUINE BURL VENEER





MAGELLAN • GENUINE BURL VENEER



S GATSBY • GENUINE BURL VENEER





% HANOVER • WINDSOR











**©** GALLERY











**E** OXFORD

























**E** CARVER • TRANSVERSE MAPLE VENEER





B MODERNE • ADIRONDACK































E CATALINA



G ALEXANDRIA







i dOd 128







E SLOANE • CORSICA



LHDINCIW (32)













THDINCIM (38)





BIANCA



EASTMAN









The second sec























STRETCHERS • WITH PROFILE DIMENSIONS





## Transform best-selling shadowbox mouldings into striking cost-effective floater frames!

## When you order any FloatMate Moulding, you get the 83541 floater at ½ price!

- If you buy length, you get one bundle of the 83541 floater at **50% off** of the **length** price.
- If you buy *chop*, you get the 83541 floater at **50% off** of the *chop* price
- If you buy *join*, you get the 83541 floater at *50% off* of the <u>chop</u> price and we will join the floater to the frame at no charge!

|