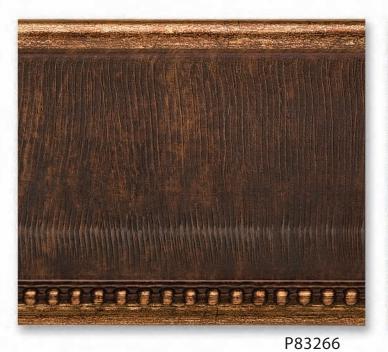

Recycled Polystyrene Mouldings

**Omega RPS** mouldings are manufactured from reclaimed, post consumer plastics that would have otherwise been placed in landfills. We are proud to offer a beautiful, recycled product that has a very long service life.

Your buyers and designers will appreciate that you can offer them greener picture framing solutions with Recycled Polystyrene Mouldings from Omega.

NEW MOULDINGS

2018-19

ZALISTOGA

RELICS

RELICS

POP! • NEW ADDITIONS