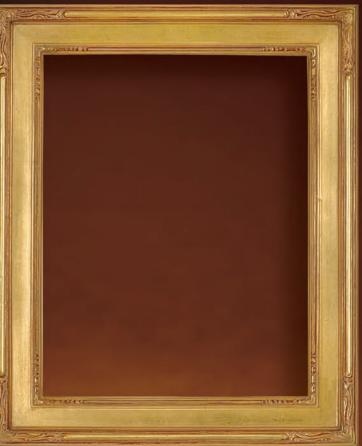

RAME 81 Hand Applied Gold Leaf Finish

2 ¾" Width

(7) Sallery Frames

2" Width

(1) Sallery Frames

3 ¾" Width

RAME 30 Hand Applied Silver Leaf Finish

2" Width