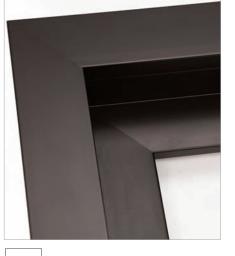

## Transform best-selling shadowbox mouldings into striking cost-effective floater frames!

## When you order any FloatMate Moulding, you get the 83541 floater at ½ price!

- If you buy length, you get one bundle of the 83541 floater at **50% off** of the **length** price.
- If you buy *chop*, you get the 83541 floater at **50% off** of the *chop* price
- If you buy *join*, you get the 83541 floater at *50% off* of the <u>chop</u> price and we will join the floater to the frame at no charge!