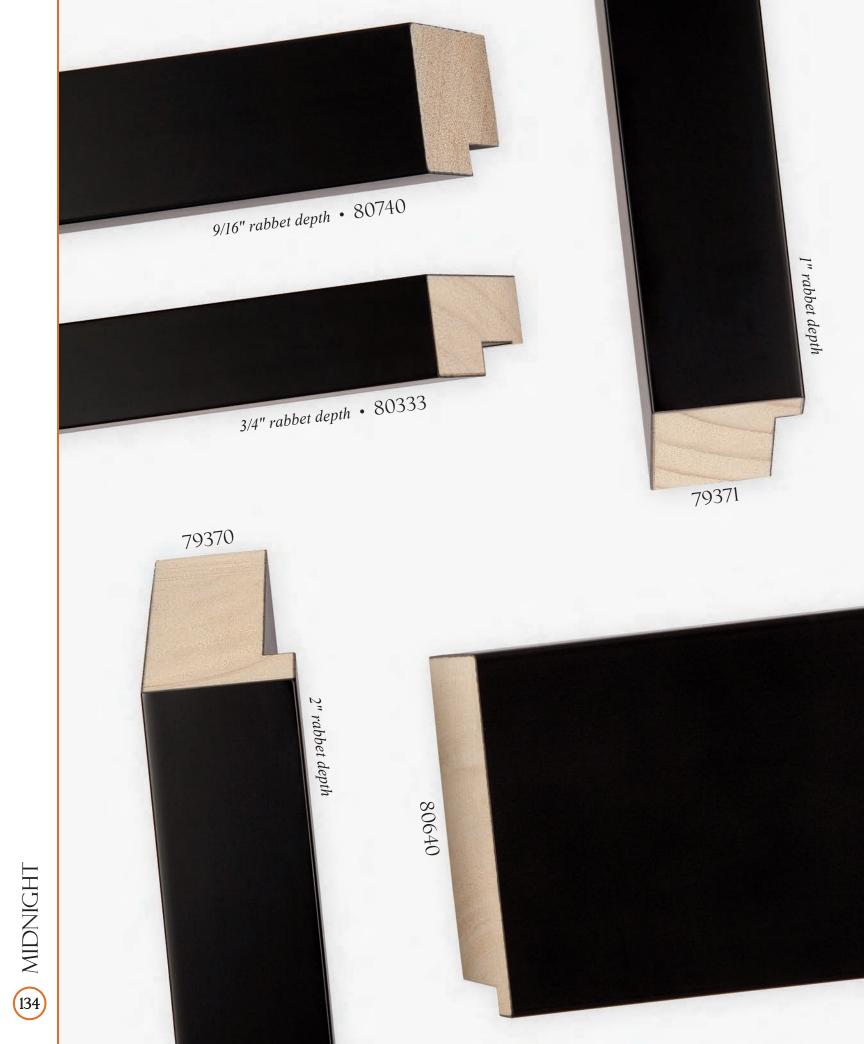

| <b>79370</b>   | Box  | Length | Chop  | Join  |
|----------------|------|--------|-------|-------|
| Midnight 79370 | 2.68 | 4.46   | 8.04  | 11.29 |
| Floater 83541  |      | 1.24   | 3.02  | 3.02  |
| Total          |      | 5.70   | 11.06 | 14.31 |