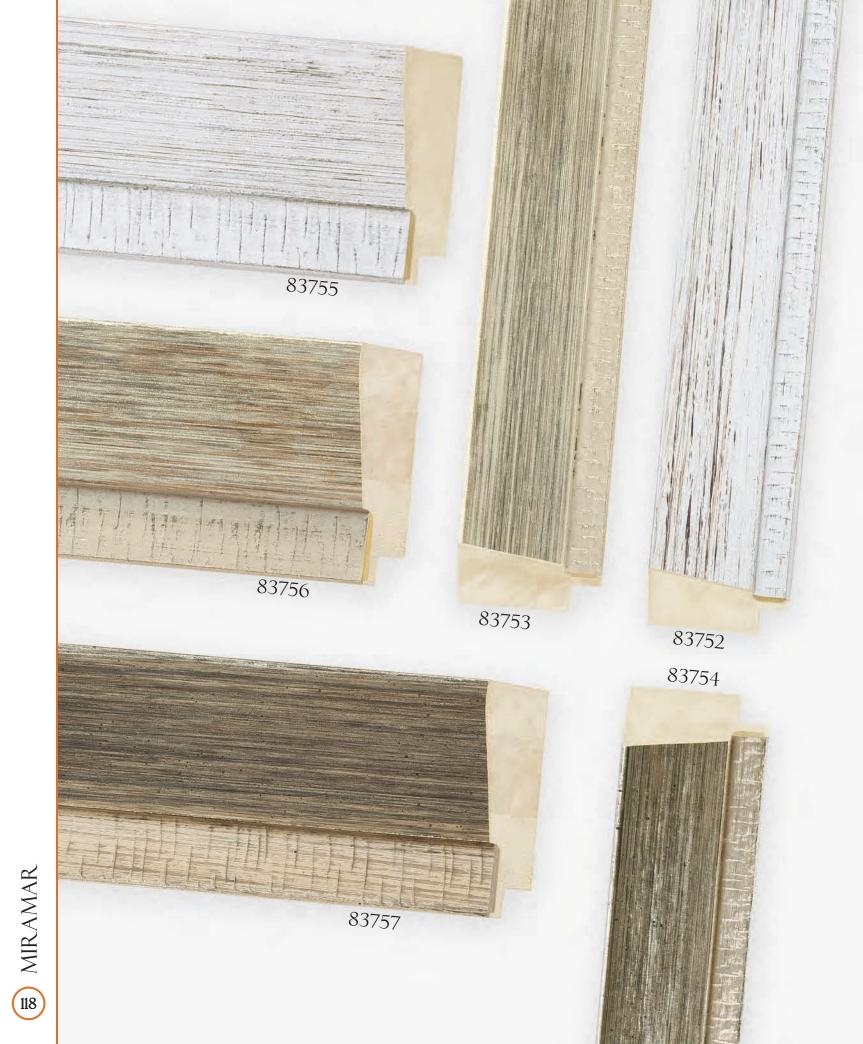

28















35 DANUBE

















HIGHLAND PARK







CONSTANTINE CONSTANTINE



CONSTANTINE CONSTANTINE



ESPRIT • TUSCAN





















(g) RIDGEFIELD • RASTEAU















Intaglio Collection •79422



















ITIHAT (3)













© MIRABELLA • PERLA



© ESPAÑA



S VERSAILLES





1/X 72







MARGAUX

















76269

A76265

MAJESTIC







A76267









MAJESTIC













RENSSELAER









LANAIS • TRANSVERSE ASH VENEER



B HERMITAGE • GENUINE BURL VENEER



S HERMITAGE • GENUINE BURL VENEER





MAGELLAN • GENUINE BURL VENEER



S GATSBY • GENUINE BURL VENEER





% HANOVER • WINDSOR











**©** GALLERY











**E** OXFORD

























**E** CARVER • TRANSVERSE MAPLE VENEER





B MODERNE • ADIRONDACK































E CATALINA



G ALEXANDRIA







i dOd 128







E SLOANE • CORSICA



LHDINCIW (32)













THDINCIM (38)





BIANCA



EASTMAN









The second sec























STRETCHERS • WITH PROFILE DIMENSIONS





## Transform best-selling shadowbox mouldings into striking cost-effective floater frames!

## When you order any FloatMate Moulding, you get the 83541 floater at ½ price!

- If you buy length, you get one bundle of the 83541 floater at **50% off** of the **length** price.
- If you buy *chop*, you get the 83541 floater at **50% off** of the *chop* price
- If you buy *join*, you get the 83541 floater at *50% off* of the <u>chop</u> price and we will join the floater to the frame at no charge!

|