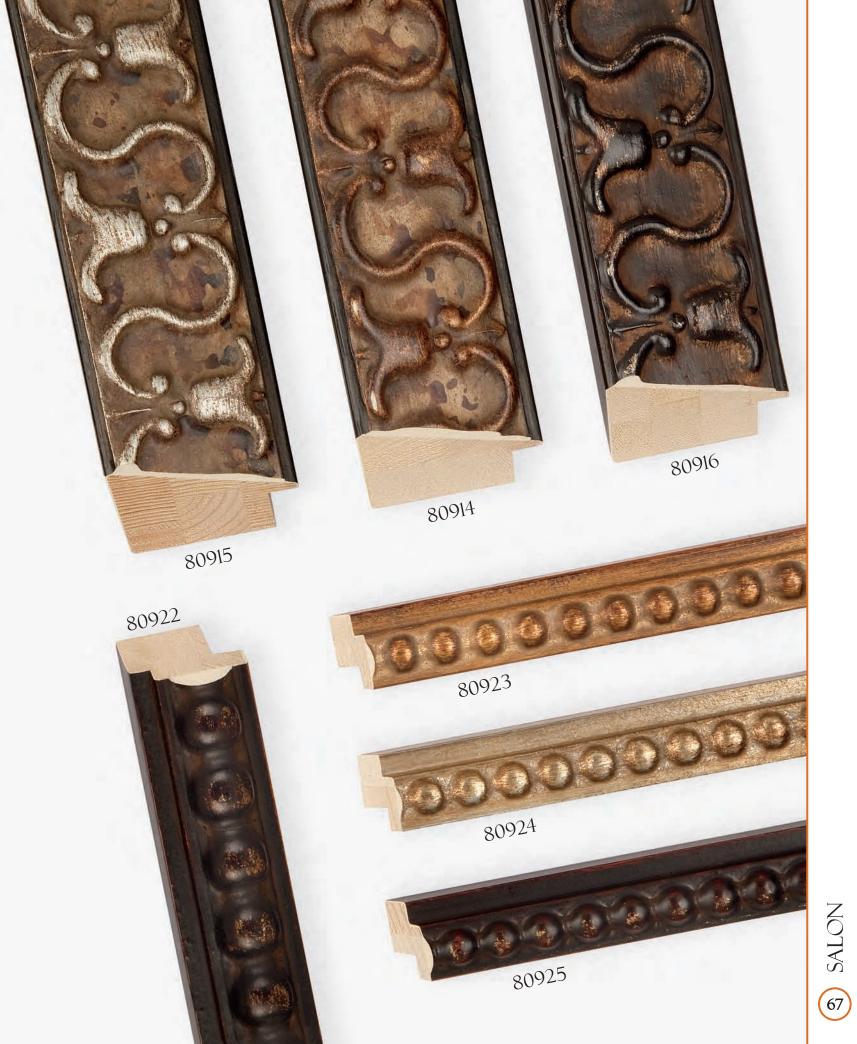

## CONTENTS







FORLETTI • OLIVE WOOD VENEER





G ERA • ALUMINUM VENEER









ALLURE





EASTMAN















TUNGSTEN



APEX (B)





















NOLLINS 28















35 DANUBE

















HIGHLAND PARK







CONSTANTINE CONSTANTINE



CONSTANTINE CONSTANTINE



ESPRIT • TUSCAN





















(g) RIDGEFIELD • RASTEAU















Intaglio Collection •79422



















ITIHAT (3)













© MIRABELLA • PERLA



© ESPAÑA



S VERSAILLES





1/X 72







MARGAUX

















76269

A76265

MAJESTIC







A76267









MAJESTIC













RENSSELAER









LANAIS • TRANSVERSE ASH VENEER



B HERMITAGE • GENUINE BURL VENEER



S HERMITAGE • GENUINE BURL VENEER





MAGELLAN • GENUINE BURL VENEER



S GATSBY • GENUINE BURL VENEER





% HANOVER • WINDSOR











**©** GALLERY











**E** OXFORD

























**E** CARVER • TRANSVERSE MAPLE VENEER





B MODERNE • ADIRONDACK































E CATALINA



G ALEXANDRIA







i dOd 128







E SLOANE • CORSICA



LHDINCIW (32)













THDINCIM (38)





BIANCA



EASTMAN









The second sec























STRETCHERS • WITH PROFILE DIMENSIONS





## Transform best