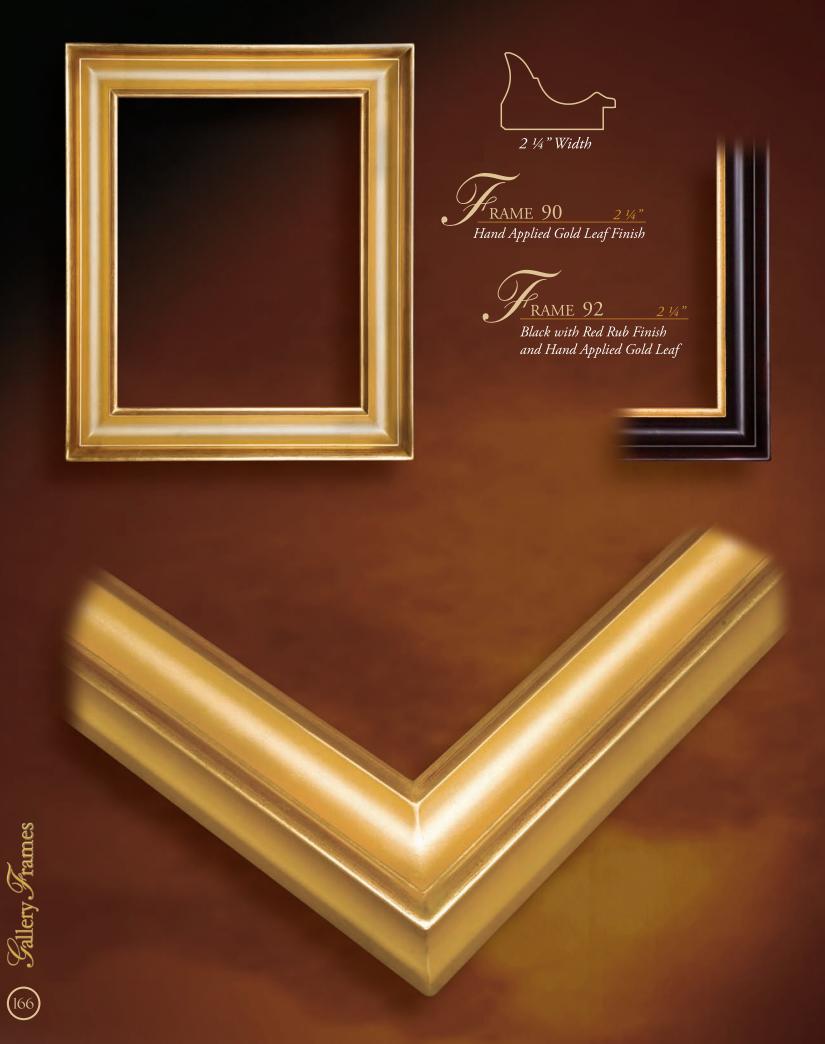

2 Gallery Frames

3 Gallery Frames

3 Sallery Frames

3 Gallery Frames

RAME 69 Hand Applied Gold Leaf Finish P

3 ¼" Width

(2) Gallery Frames

(3) Gallery Frames

RAME 81 Hand Applied Gold Leaf Finish

2 ¾" Width

(7) Sallery Frames

2" Width

(1) Sallery Frames

3 ¾" Width

RAME 30 Hand Applied Silver Leaf Finish

2" Width