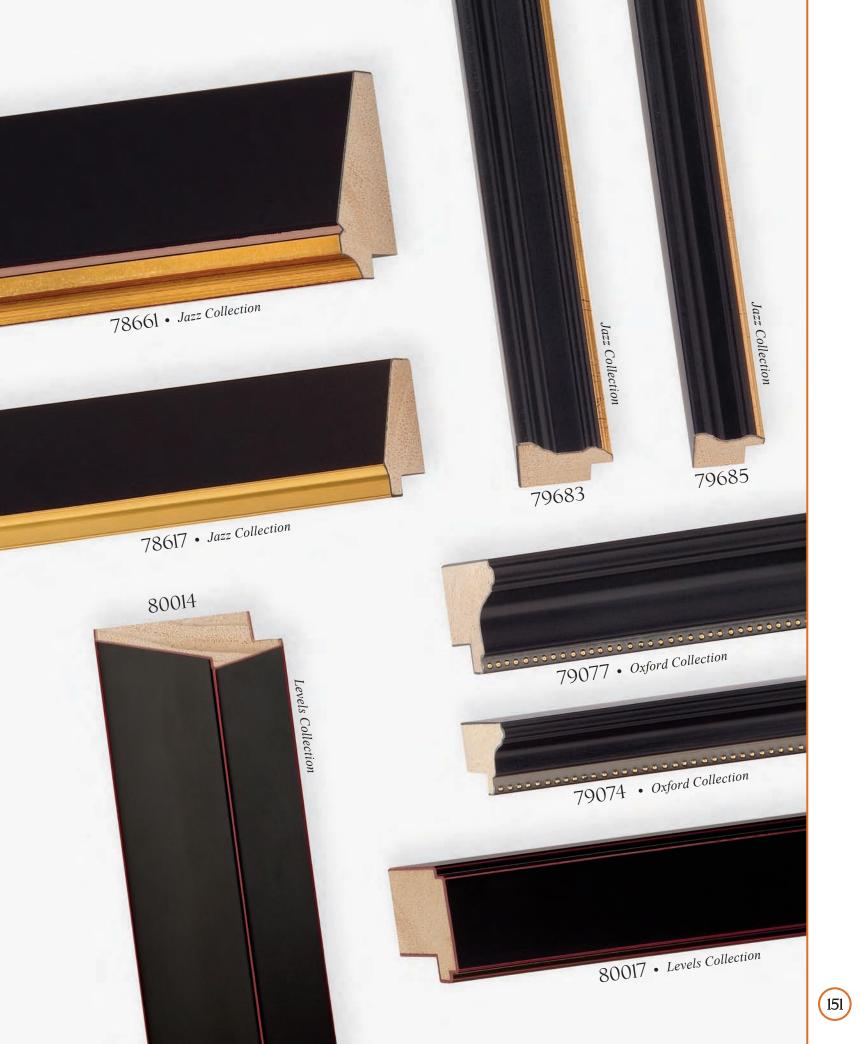

Intaglio Collection •79422



















ITIHAT (3)













© MIRABELLA • PERLA



© ESPAÑA



S VERSAILLES





1/X 72







MARGAUX

















76269

A76265

MAJESTIC







A76267









MAJESTIC













RENSSELAER









LANAIS • TRANSVERSE ASH VENEER



B HERMITAGE • GENUINE BURL VENEER



S HERMITAGE • GENUINE BURL VENEER





MAGELLAN • GENUINE BURL VENEER



S GATSBY • GENUINE BURL VENEER





% HANOVER • WINDSOR











**©** GALLERY











**E** OXFORD

























**E** CARVER • TRANSVERSE MAPLE VENEER





B MODERNE • ADIRONDACK































E CATALINA



G ALEXANDRIA







i dOd 128







E SLOANE • CORSICA



LHDINCIW (32)













THDINCIM (38)





BIANCA



EASTMAN









The second sec























STRETCHERS • WITH PROFILE DIMENSIONS





## Transform best-selling shadowbox mouldings into striking cost-effective floater frames!

## When you order any FloatMate Moulding, you get the 83541 floater at ½ price!

- If you buy length, you get one bundle of the 83541 floater at **50% off** of the **length** price.
- If you buy *chop*, you get the 83541 floater at **50% off** of the *chop* price
- If you buy *join*, you get the 83541 floater at *50% off* of the <u>chop</u> price and we will join the floater to the frame at no charge!

|                                                                                                          |               | Box  | Length | Chop  | Join  |
|------------------------------------------------------------------------------------------