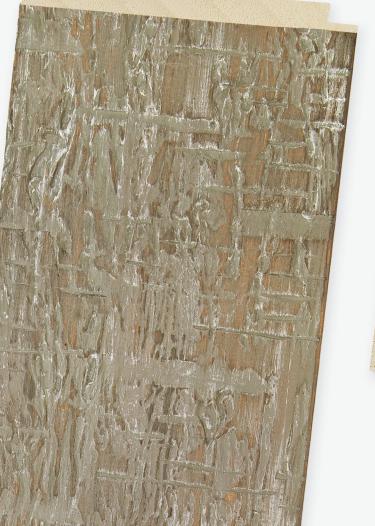

## 84112 • 2 5/8"medium aluminum overlap veneer

84113 • light aluminum veneer with white wash back edge

84114 • medium aluminum veneer with black stain back edge