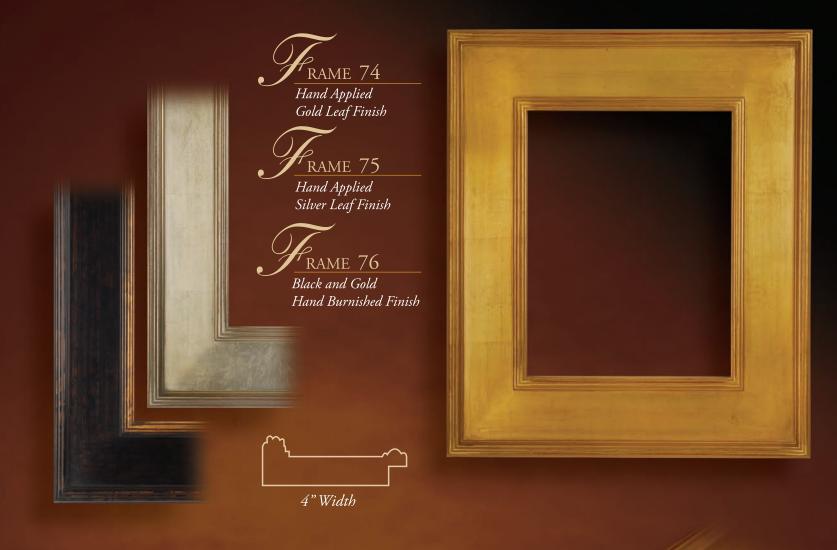

2 Gallery Frames

3 Gallery Frames

3 Sallery Frames

3 Gallery Frames

RAME 69 Hand Applied Gold Leaf Finish P

3 ¼" Width

(2) Gallery Frames

(3) Gallery Frames

RAME 81 Hand Applied Gold Leaf Finish

2 ¾" Width

(7) Sallery Frames

2" Width

(1) Sallery Frames

3 ¾" Width

RAME 30 Hand Applied Silver Leaf Finish

2" Width

2 Sallery Frames

PRAME 80 Black and Gold Hand Burnished Finish

(2) Sallery Frames

P83208

Recycled Polystyrene Mouldings

<image>

P80244

P80259