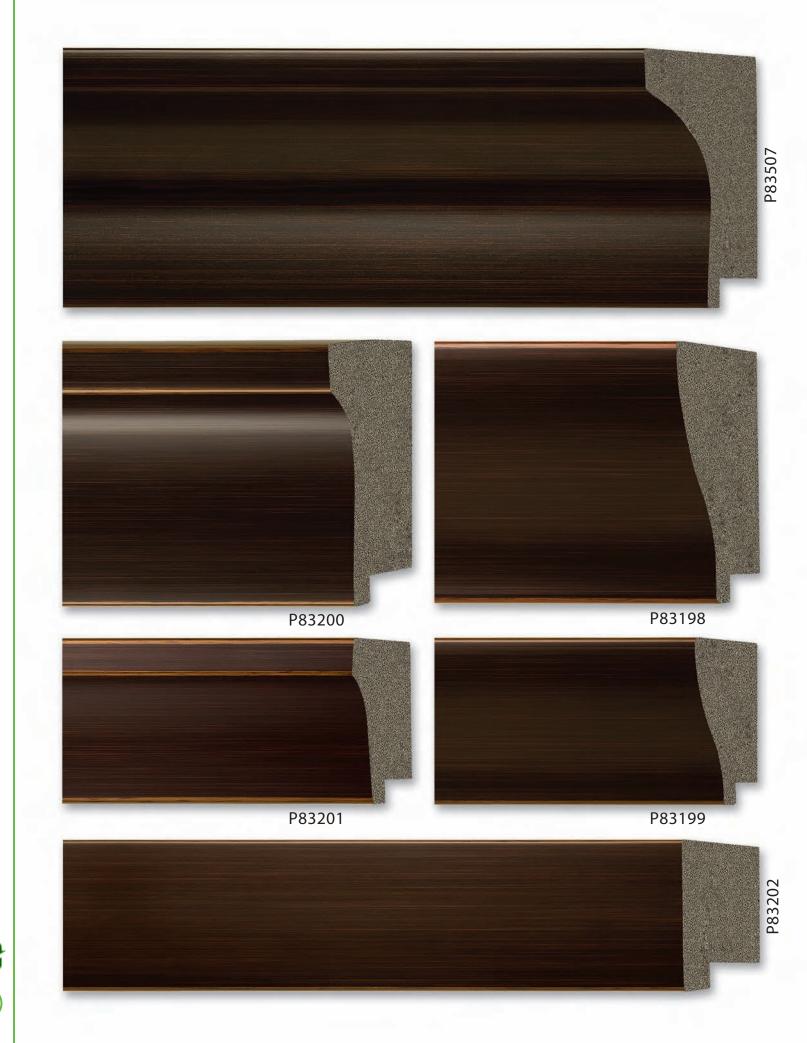

Recycled Polystyrene Mouldings

**Omega RPS** mouldings are manufactured from reclaimed, post consumer plastics that would have otherwise been placed in landfills. We are proud to offer a beautiful, recycled product that has a very long service life.

Your buyers and designers will appreciate that you can offer them greener picture framing solutions with Recycled Polystyrene Mouldings from Omega.

NEW MOULDINGS

2018-19

ZALISTOGA

RELICS

RELICS

POP! • NEW ADDITIONS