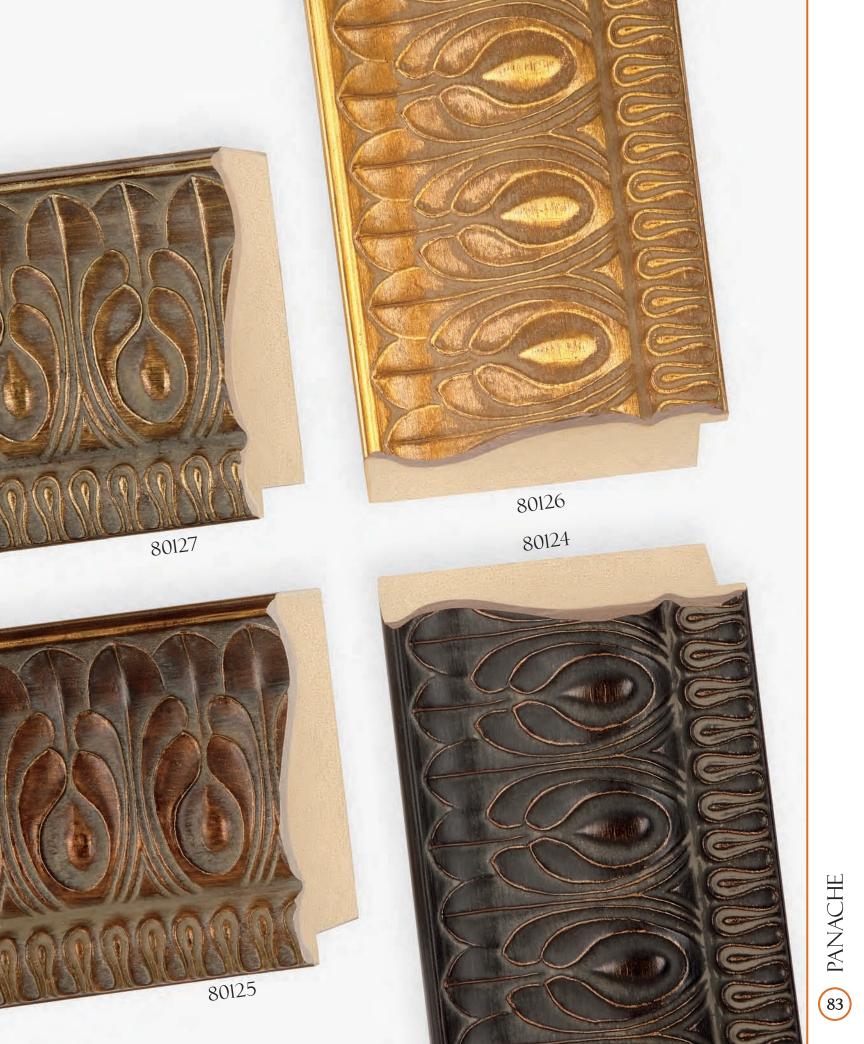

## CONTENTS







FORLETTI • OLIVE WOOD VENEER





G ERA • ALUMINUM VENEER









ALLURE





EASTMAN















TUNGSTEN



APEX (B)





















NOLLINS 28















35 DANUBE

















HIGHLAND PARK







CONSTANTINE CONSTANTINE



CONSTANTINE CONSTANTINE



ESPRIT • TUSCAN





















(g) RIDGEFIELD • RASTEAU















Intaglio Collection •79422



















ITIHAT (3)













© MIRABELLA • PERLA



© ESPAÑA



S VERSAILLES





1/X 72







MARGAUX

















76269

A76265

MAJESTIC







A76267









MAJESTIC













RENSSELAER









LANAIS • TRANSVERSE ASH VENEER



B HERMITAGE • GENUINE BURL VENEER



S HERMITAGE • GENUINE BURL VENEER





MAGELLAN • GENUINE BURL VENEER



S GATSBY • GENUINE BURL VENEER





% HANOVER • WINDSOR











**©** GALLERY











**E** OXFORD

























**E** CARVER • TRANSVERSE MAPLE VENEER





B MODERNE • ADIRONDACK































E CATALINA



G ALEXANDRIA







i dOd 128







E SLOANE • CORSICA



LHDINCIW (32)













THDINCIM (38)





BIANCA



EASTMAN









The second sec























STRETCHERS • WITH PROFILE DIMENSIONS





## Transform best-selling shadowbox mouldings into striking cost-effective floater frames!

## When you order any FloatMate Moulding, you get the 83541 floater at ½ price!