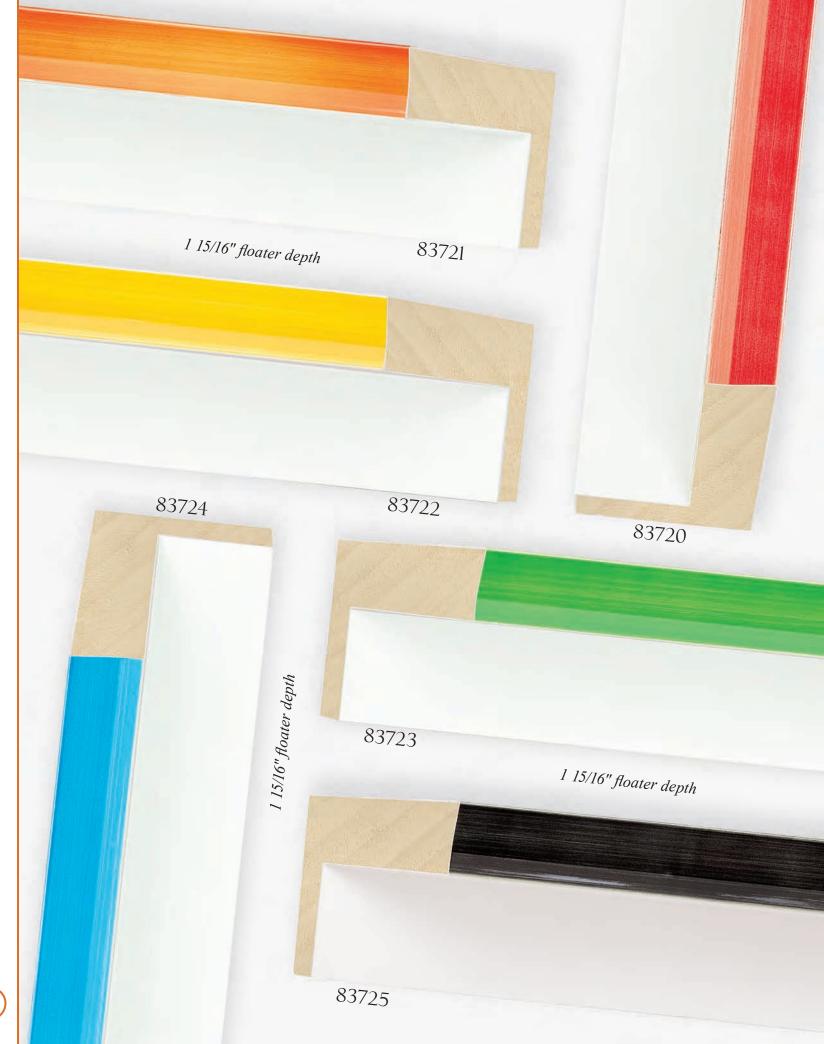

D PARK







CONSTANTINE CONSTANTINE



CONSTANTINE CONSTANTINE



ESPRIT • TUSCAN





















(g) RIDGEFIELD • RASTEAU















Intaglio Collection •79422



















ITIHAT (3)













© MIRABELLA • PERLA



© ESPAÑA



S VERSAILLES





1/X 72







MARGAUX

















76269

A76265

MAJESTIC







A76267









MAJESTIC













RENSSELAER









LANAIS • TRANSVERSE ASH VENEER



B HERMITAGE • GENUINE BURL VENEER



S HERMITAGE • GENUINE BURL VENEER





MAGELLAN • GENUINE BURL VENEER



S GATSBY • GENUINE BURL VENEER





% HANOVER • WINDSOR











**©** GALLERY











**E** OXFORD

























**E** CARVER • TRANSVERSE MAPLE VENEER





B MODERNE • ADIRONDACK































E CATALINA



G ALEXANDRIA







i dOd 128







E SLOANE • CORSICA



LHDINCIW (32)













THDINCIM (38)





BIANCA



EASTMAN









The second sec























STRETCHERS • WITH PROFILE DIMENSIONS





## Transform best-selling shadowbox mouldings into striking cost-effective floater frames!

## When you order any FloatMate Moulding, you get the 83541 floater at ½ price!

- If you buy length, you get one bundle of the 83541 floater at **50% off** of the **length** price.
- If you buy *chop*, you get the 83541 floater at **50% off** of the *chop* price
- If you buy *join*, you get the 83541 floater at *50% off* of the <u>chop</u> price and we will join the floater to the frame at no charge!

|                                                                                                          |