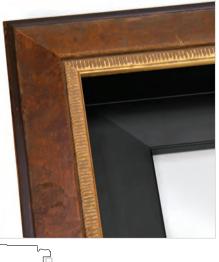

## Transform best-selling shadowbox mouldings into striking cost-effective floater frames!

## When you order any FloatMate Moulding, you get the 83541 floater at ½ price!

- If you buy length, you get one bundle of the 83541 floater at **50% off** of the **length** price.
- If you buy *chop*, you get the 83541 floater at **50% off** of the *chop* price
- If you buy *join*, you get the 83541 floater at *50% off* of the <u>chop</u> price and we will join the floater to the frame at no charge!