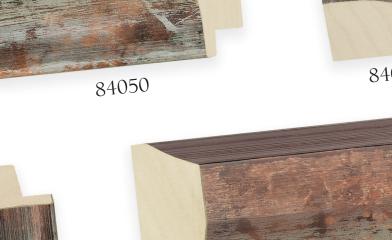

*Floater* • P83191



















P83929











00 Styrene Mouldings











P83287

CO COLORIDA Recycled Polystyrene Mouldings



80 Strain Recycled Polystyrene Mouldings













P83850











P83611



P83612

















P83608



P83606









P83916

P83918

P83917



P83920









To the second of the second of



Recycled Polystyrene Mouldings



**Omega RPS** mouldings are manufactured from reclaimed, post consumer plastics that would have otherwise been placed in landfills. We are proud to offer a beautiful, recycled product that has a very long service life.

Your buyers and designers will appreciate that you can offer them greener picture framing solutions with Recycled Polystyrene Mouldings from Omega.







NEW MOULDINGS

2018-19









































ZALISTOGA







RELICS



RELICS















POP! • NEW ADDITIONS









PLATEAU











PLATEAU











We introduce the Fine Art Collection to satisfy an essential need for grand scale picture framing solutions for interior designers, gallery exhibitors, and purveyors of large format fine art.

This collection is hand crafted in Italy, utilizing a heritage of timehonored craftsmanship that is renowned with artists, furniture makers and designers worldwide. Exquisite wood and metal veneer finishes were selected and applied on substantial profiles to create both visual impact and elegance. The clean, simple lines of the profiles paired with the luster of metal and warm wood tones combine the elements of classic and modern, offering many framing sol