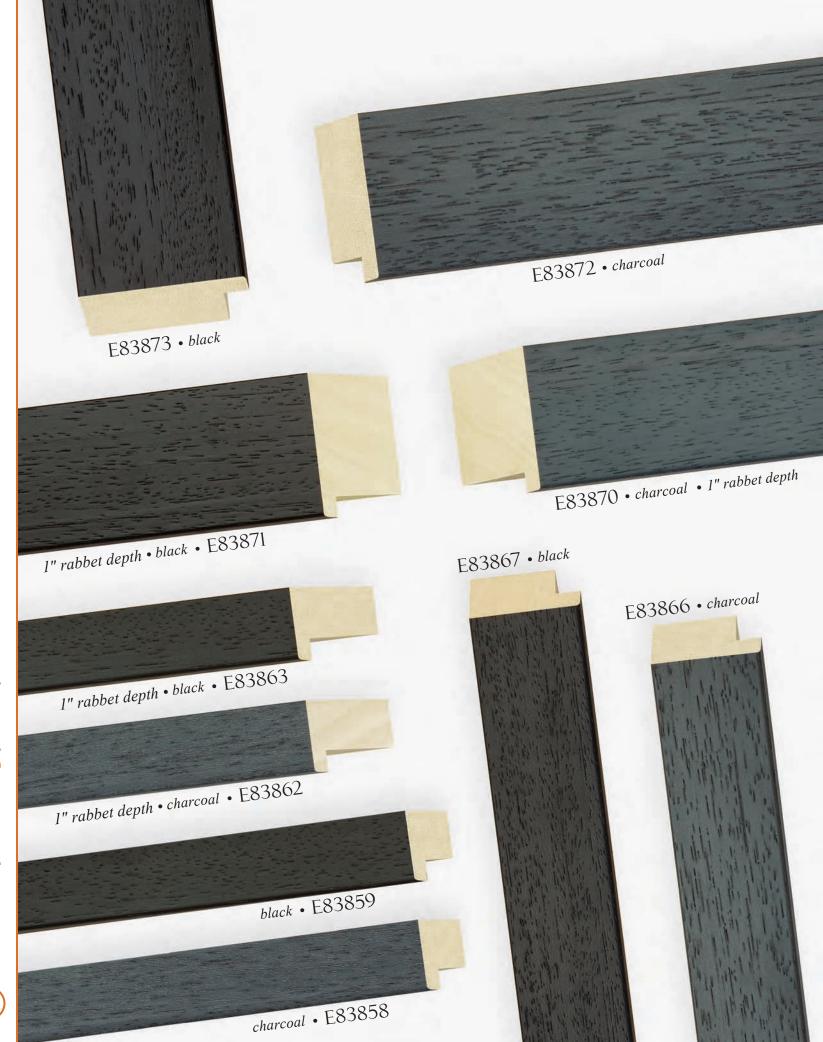

Intaglio Collection •79422



















ITIHAT (3)













© MIRABELLA • PERLA



© ESPAÑA



S VERSAILLES





1/X 72







MARGAUX

















76269

A76265

MAJESTIC







A76267









MAJESTIC













RENSSELAER









LANAIS • TRANSVERSE ASH VENEER



B HERMITAGE • GENUINE BURL VENEER



S HERMITAGE • GENUINE BURL VENEER





MAGELLAN • GENUINE BURL VENEER



S GATSBY • GENUINE BURL VENEER





% HANOVER • WINDSOR











**©** GALLERY











**E** OXFORD

























**E** CARVER • TRANSVERSE MAPLE VENEER





B MODERNE • ADIRONDACK































E CATALINA



G ALEXANDRIA







i dOd 128







E SLOANE • CORSICA



LHDINCIW (32)













THDINCIM (38)





BIANCA



EASTMAN









The second sec























STRETCHERS • WITH PROFILE DIMENSIONS





## Transform best-selling shadowbox mouldings into striking cost-effective floater frames!

## When you order any FloatMate Moulding, you get the 83541 floater at ½ price!

- If you buy length, you get one bundle of the 83541 floater at **50% off** of the **length** price.
- If you buy *chop*, you get the 83541 floater at **50% off** of the *chop* price
- If you buy *join*, you get the 83541 floater at *50% off* of the <u>chop</u> price and we will join the floater to the frame at no charge!

|                                                                                                          |               | Box  | Length | Chop  | Join  |
|------------------------------------------------------------------------------------