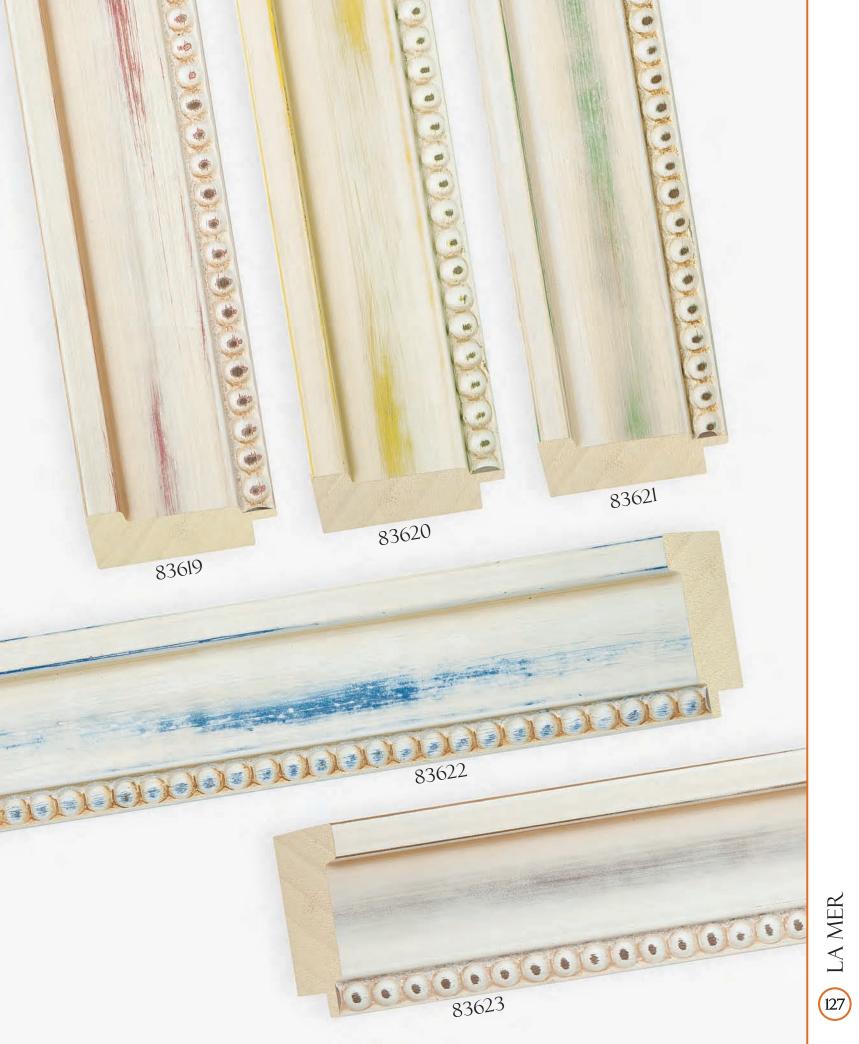

AND PARK







CONSTANTINE CONSTANTINE



CONSTANTINE CONSTANTINE



ESPRIT • TUSCAN





















(g) RIDGEFIELD • RASTEAU















Intaglio Collection •79422



















ITIHAT (3)













© MIRABELLA • PERLA



© ESPAÑA



S VERSAILLES





1/X 72







MARGAUX

















76269

A76265

MAJESTIC







A76267









MAJESTIC













RENSSELAER









LANAIS • TRANSVERSE ASH VENEER



B HERMITAGE • GENUINE BURL VENEER



S HERMITAGE • GENUINE BURL VENEER





MAGELLAN • GENUINE BURL VENEER



S GATSBY • GENUINE BURL VENEER





% HANOVER • WINDSOR











**©** GALLERY











**E** OXFORD

























**E** CARVER • TRANSVERSE MAPLE VENEER





B MODERNE • ADIRONDACK































E CATALINA



G ALEXANDRIA







i dOd 128







E SLOANE • CORSICA



LHDINCIW (32)













THDINCIM (38)





BIANCA



EASTMAN









The second sec























STRETCHERS • WITH PROFILE DIMENSIONS





## Transform best-selling shadowbox mouldings into striking cost-effective floater frames!

## When you order any FloatMate Moulding, you get the 83541 floater at ½ price!

- If you buy length, you get one bundle of the 83541 floater at **50% off** of the **length** price.
- If you buy *chop*, you get the 83541 floater at **50% off** of the *chop* price
- If you buy *join*, you get the 83541 floater at *50% off* of the <u>chop</u> price and we will join the floater to the frame at no charge!

|