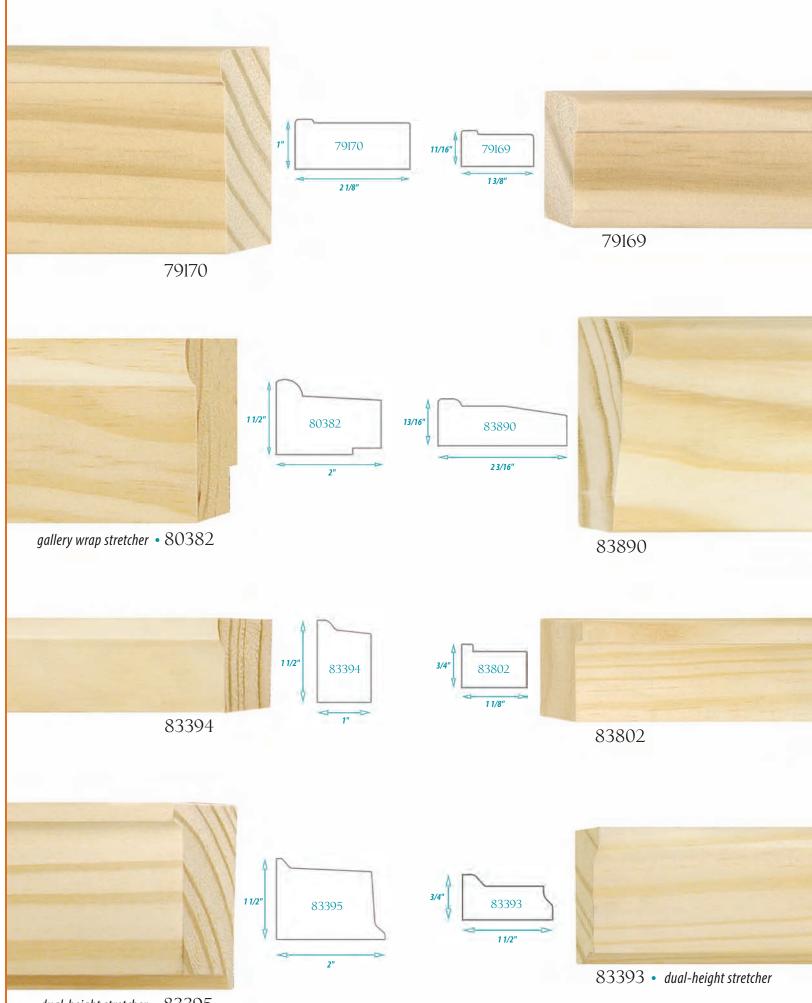

E SLOANE • CORSICA

LHDINCIW (32)

THDINCIM (38)

BIANCA

EASTMAN

The second sec

STRETCHERS • WITH PROFILE DIMENSIONS