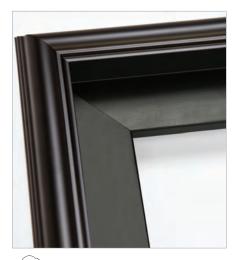

## When you order any FloatMate Moulding, you get the 83541 floater at ½ price!

- If you buy length, you get one bundle of the 83541 floater at **50% off** of the **length** price.
- If you buy *chop*, you get the 83541 floater at **50% off** of the *chop* price
- If you buy *join*, you get the 83541 floater at *50% off* of the <u>chop</u> price and we will join the floater to the frame at no charge!

|                                                                                                          |               | Box  | Length | Chop  | Join  |
|----------------------------------------------------------------------------------------------------------|---------------|------|--------|-------|-------|
| Omega                                                                                                    | Allure 83645  | 3.04 | 5.07   | 8.81  | 11.96 |
| <b>83645</b> 83541                                                                                       | Floater 83541 |      | 1.24   | 3.02  | 3.02  |
| ,, ,, ,, ,, ,, ,, ,, ,, ,, ,, ,, ,, ,, ,, ,, ,, ,, ,, ,, , ,, , ,, , , , , , , , , , , , , , , , , , , , | ►Total        |      | 6.31   | 11.83 | 14.98 |
|                                                                                                          |               |      |        |       |       |
|                                                                                                          | Competitor's  | Box  | Length | Chop  | Join  |
| Α                                                                                                        | Example A     | 6.13 | 8.84   | 13.39 | 18.47 |
| Competitor's similar size floaters                                                                       |               |      |        |       |       |
| $\square$                                                                                                | Competitor's  |      | Length | Chop  | Join  |
| в с                                                                                                      | Example B     |      | 8.02   | 15.93 | N/A   |
|                                                                                                          | Example C     |      | 10.93  | 17.61 | N/A   |