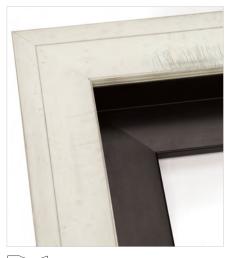

|                                                                                                          |               | Box  | Length | Chop  | Join  |
|----------------------------------------------------------------------------------------------------------|---------------|------|--------|-------|-------|
| Omega                                                                                                    | Allure 83645  | 3.04 | 5.07   | 8.81  | 11.96 |
| <b>83645</b> 83541                                                                                       | Floater 83541 |      | 1.24   | 3.02  | 3.02  |
| ,, ,, ,, ,, ,, ,, ,, ,, ,, ,, ,, ,, ,, ,, ,, ,, ,, ,, ,, , ,, , ,, , , , , , , , , , , , , , , , , , , , | ►Total        |      | 6.31   | 11.83 | 14.98 |
|                                                                                                          |               |      |        |       |       |
|                                                                                                          | Competitor's  | Box  | Length | Chop  | Join  |
| Α                                                                                                        | Example A     | 6.13 | 8.84   | 13.39 | 18.47 |
| Competitor's similar size floaters                                                                       |               |      |        |       |       |
| $\square$                                                                                                | Competitor's  |      | Length | Chop  | Join  |
| в с                                                                                                      | Example B     |      | 8.02   | 15.93 | N/A   |
|                                                                                                          | Example C     |      | 10.93  | 17.61 | N/A   |