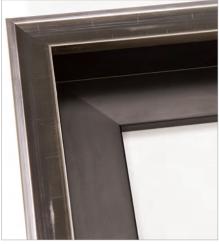

h | Chop  | Join  |
|---------------|------|--------|-------|-------|
| Cirrus 83357  | 2.53 | 4.22   | 8.29  | 11.11 |
| Floater 83541 |      | 1.24   | 3.02  | 3.02  |
| Total         |      | 5.46   | 11.31 | 14.13 |

| <b>79370</b>   | Box  | Length | Chop  | Join  |
|----------------|------|--------|-------|-------|
| Midnight 79370 | 2.68 | 4.46   | 8.04  | 11.29 |
| Floater 83541  |      | 1.24   | 3.02  | 3.02  |
| Total          |      | 5.70   | 11.06 | 14.31 |





ó 7



80332 + Floater 83541 







+ Floater 83541



+ Floater 83541



4







+ Floater 83541



80774 + Floater 83541







**79389** + Floater 83541









80409 + Floater 83541





83709 + Floater 83541



80628 + Floater 83541

80628













83645 + Floater 83541 83645







83647 + Floater 83541



**83648** + Floater 83541

83648





83387 + Floater 83541

83387



83388 + Floater 83541





161













80795 + Floater 83541









80790 + Floater 83541



80791+ Floater 83541





80786 + Floater 83541







83357



83356 + Floater 83541

83356

Ó





83361



78016 + Floater 83541









78015 + Floater 83541



83705 Gloss Black also in Gloss White (83706) 837 83705 + Floater 83541

ģ



80759 + Floater 83541



80762 + Floater 83541







+ *Floater* 83541



80389 + Floater 83541

+ Floater 83541



+ *Floater* 83541























3 Gilery Frames



2 Gallery Frames





3 Gallery Frames



3 Sallery Frames









3 Gallery Frames



RAME 69 Hand Applied Gold Leaf Finish P

3 ¼" Width



(2) Gallery Frames





(3) Gallery Frames



RAME 81 Hand Appli