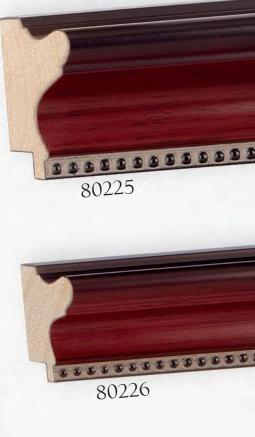

ALLURE





EASTMAN















TUNGSTEN



APEX (B)





















NOLLINS 28















35 DANUBE

















HIGHLAND PARK







CONSTANTINE CONSTANTINE



CONSTANTINE CONSTANTINE



ESPRIT • TUSCAN





















(g) RIDGEFIELD • RASTEAU















Intaglio Collection •79422



















ITIHAT (3)













© MIRABELLA • PERLA



© ESPAÑA



S VERSAILLES





1/X 72







MARGAUX

















76269

A76265

MAJESTIC







A76267









MAJESTIC













RENSSELAER









LANAIS • TRANSVERSE ASH VENEER



B HERMITAGE • GENUINE BURL VENEER



S HERMITAGE • GENUINE BURL VENEER





MAGELLAN • GENUINE BURL VENEER



S GATSBY • GENUINE BURL VENEER





% HANOVER • WINDSOR











**©** GALLERY











**E** OXFORD

























**E** CARVER • TRANSVERSE MAPLE VENEER





B MODERNE • ADIRONDACK































E CATALINA



G ALEXANDRIA







i dOd 128







E SLOANE • CORSICA



LHDINCIW (32)













THDINCIM (38)





BIANCA



EASTMAN









The second sec























STRETCHERS • WITH PROFILE DIMENSIONS





## Transform best-selling shadowbox mouldings into striking cost-effective floater frames!

## When you order any FloatMate Moulding, you get the 83541 floater at ½ price!

- If you buy length, you get one bundle of the 83541 floater at **50% off** of the **length** price.
- If you buy *chop*, you get the 83541 floater at **50% off** of the *chop* price
- If you buy *join*, you get the 83541 floater at *50% off* of the <u>chop</u> price and we will join the fl