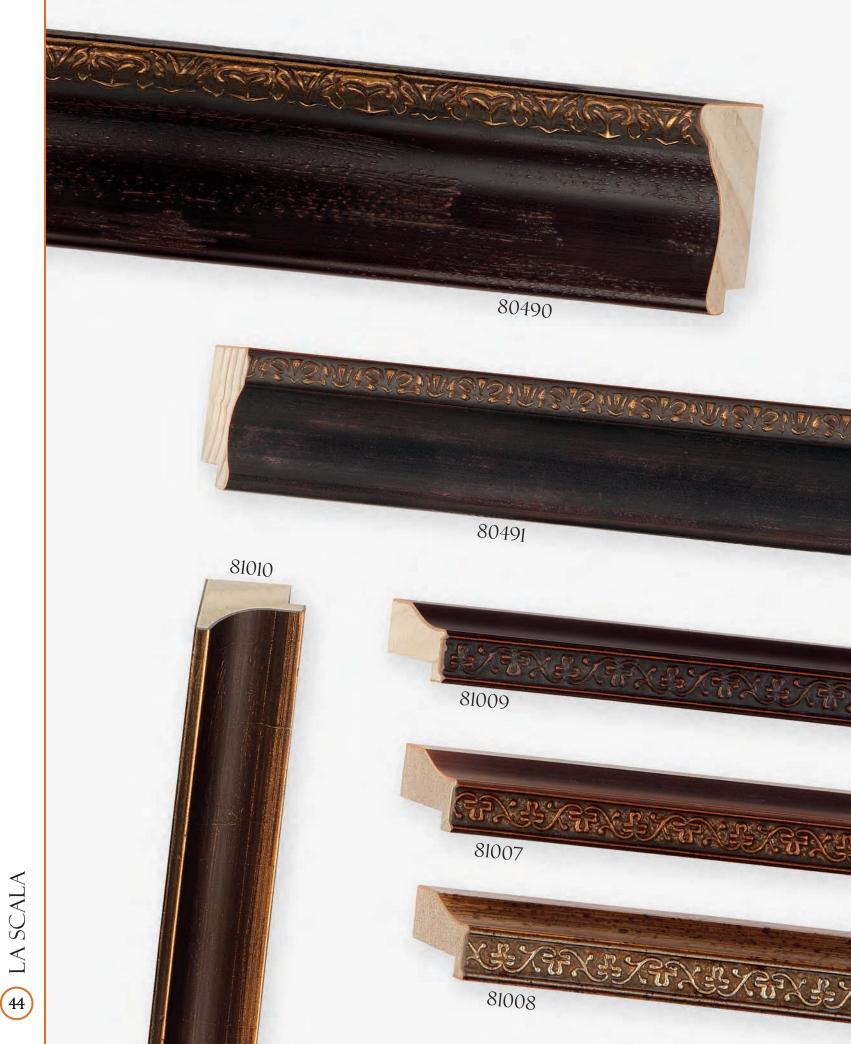

## CONTENTS







FORLETTI • OLIVE WOOD VENEER





G ERA • ALUMINUM VENEER









ALLURE





EASTMAN















TUNGSTEN



APEX (B)





















NOLLINS 28















35 DANUBE

















HIGHLAND PARK







CONSTANTINE CONSTANTINE



CONSTANTINE CONSTANTINE



ESPRIT • TUSCAN





















(g) RIDGEFIELD • RASTEAU















Intaglio Collection •79422



















ITIHAT (3)













© MIRABELLA • PERLA



© ESPAÑA



S VERSAILLES





1/X 72







MARGAUX

















76269

A76265

MAJESTIC







A76267









MAJESTIC













RENSSELAER









LANAIS • TRANSVERSE ASH VENEER



B HERMITAGE • GENUINE BURL VENEER



S HERMITAGE • GENUINE BURL VENEER





MAGELLAN • GENUINE BURL VENEER



S GATSBY • GENUINE BURL VENEER





% HANOVER • WINDSOR











**©** GALLERY











**E** OXFORD

























**E** CARVER • TRANSVERSE MAPLE VENEER





B MODERNE • ADIRONDACK































E CATALINA



G ALEXANDRIA







i dOd