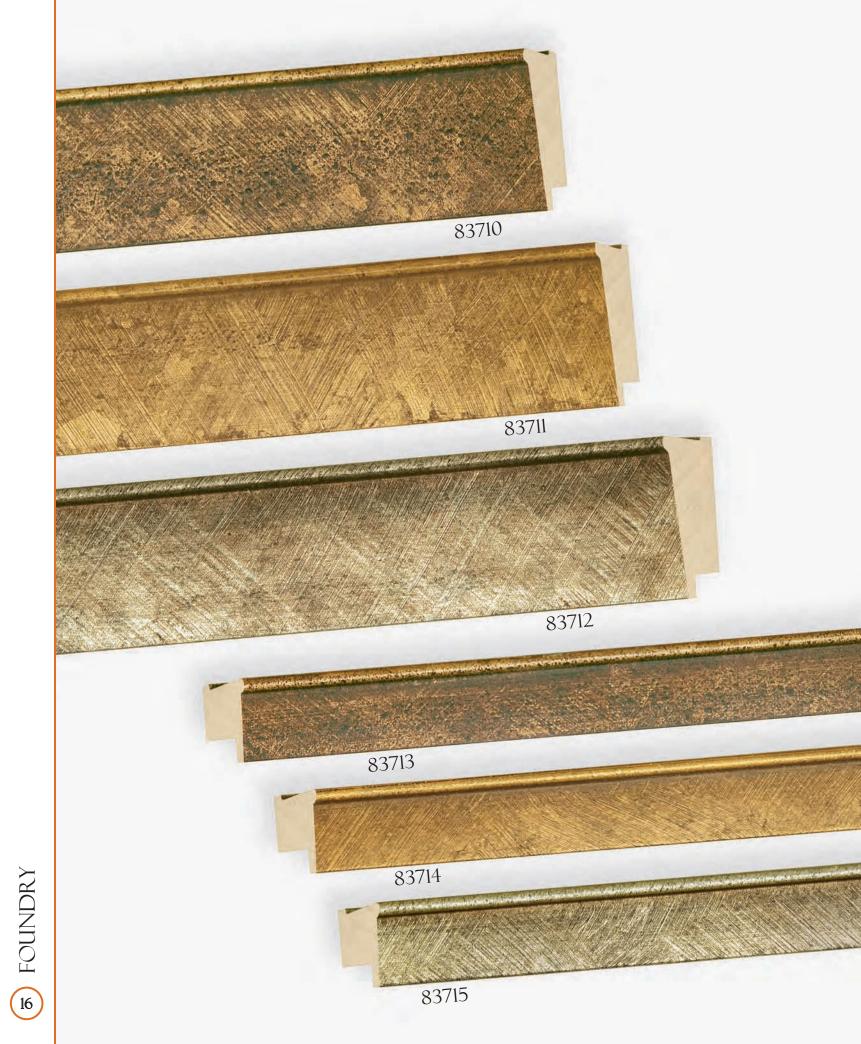

Your buyers and designers will appreciate that you can offer them greener picture framing solutions with Recycled Polystyrene Mouldings from Omega.

NEW MOULDINGS

2018-19

ZALISTOGA

RELICS

RELICS

POP! • NEW ADDITIONS