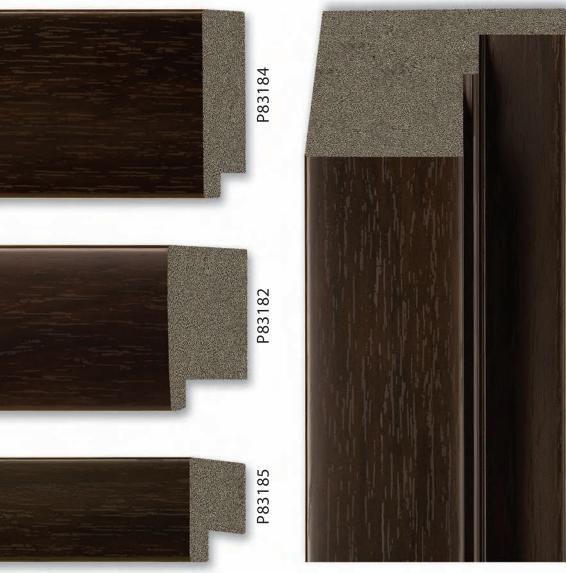

Recycled Polystyrene Mouldings

**Omega RPS** mouldings are manufactured from reclaimed, post consumer plastics that would have otherwise been placed in landfills. We are proud to offer a beautiful, recycled product that has a very long service life.