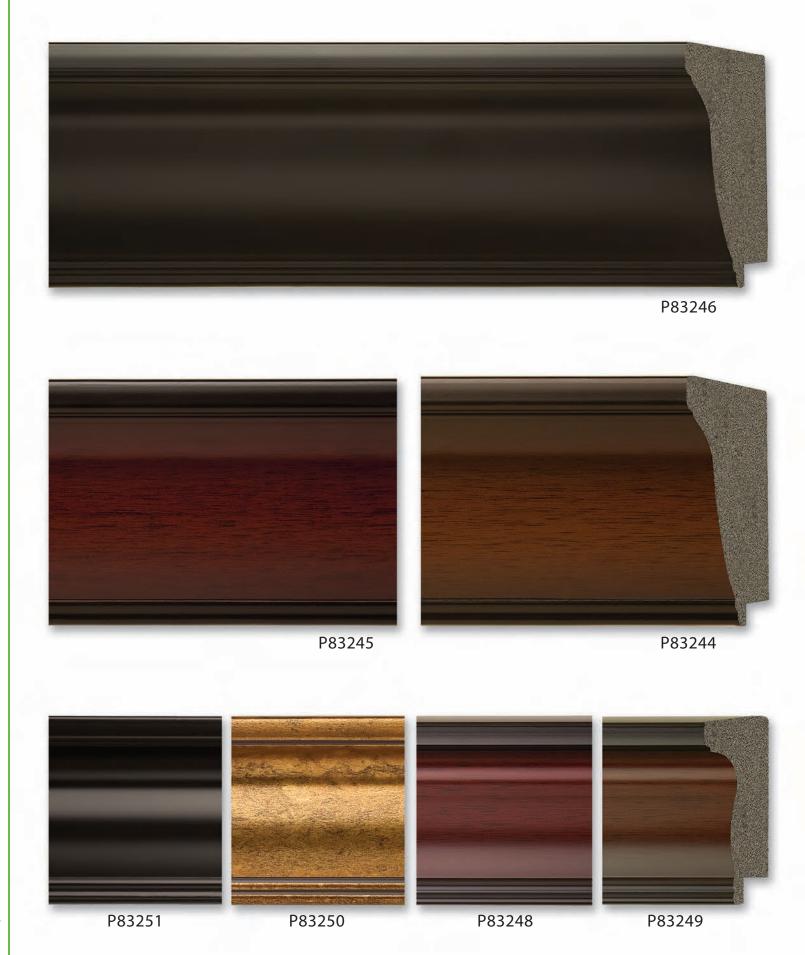

Recycled Polystyrene Mouldings

**Omega RPS** mouldings are manufactured from reclaimed, post consumer plastics that would have otherwise been placed in landfills. We are proud to offer a beautiful, recycled product that has a very long service life.

Your buyers and designers will appreciate that you can offer them greener picture framing solutions with Recycled Polystyrene Mouldings from Omega.

NEW MOULDINGS

2018-19

ZALISTOGA

RELICS

RELICS

POP! • NEW ADDITIONS