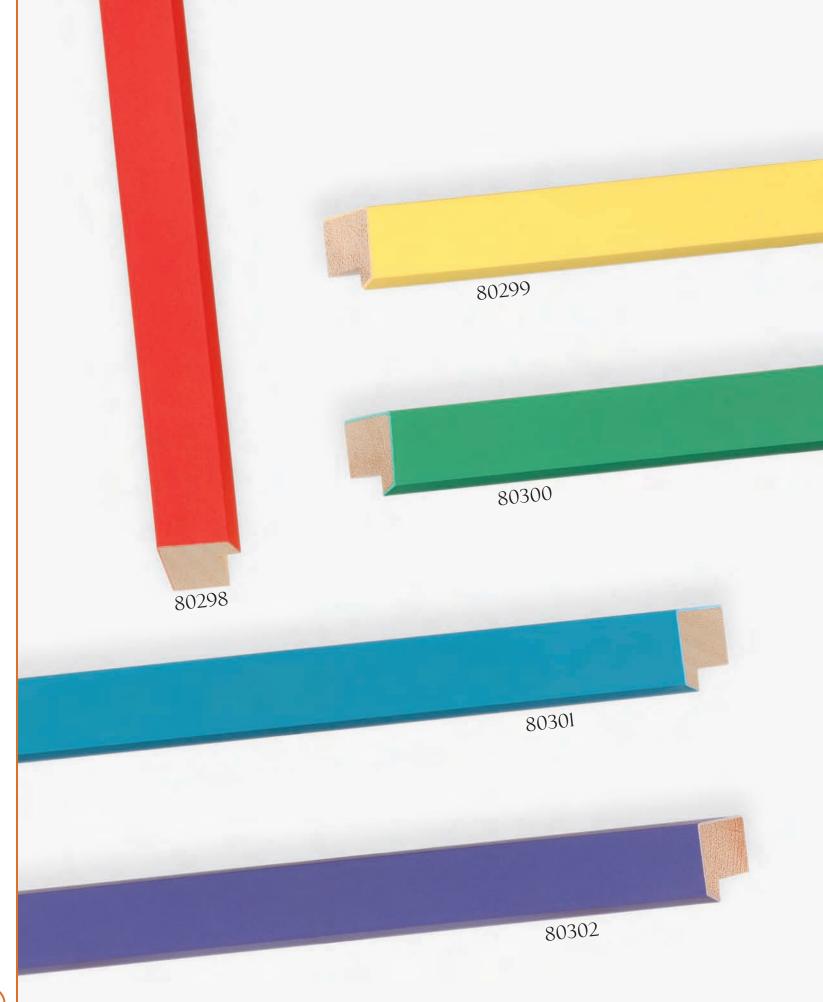

Your buyers and designers will appreciate that you can offer them greener picture framing solutions with Recycled Polystyrene Mouldings from Omega.

NEW MOULDINGS

2018-19

ZALISTOGA

RELICS

RELICS

POP! • NEW ADDITIONS