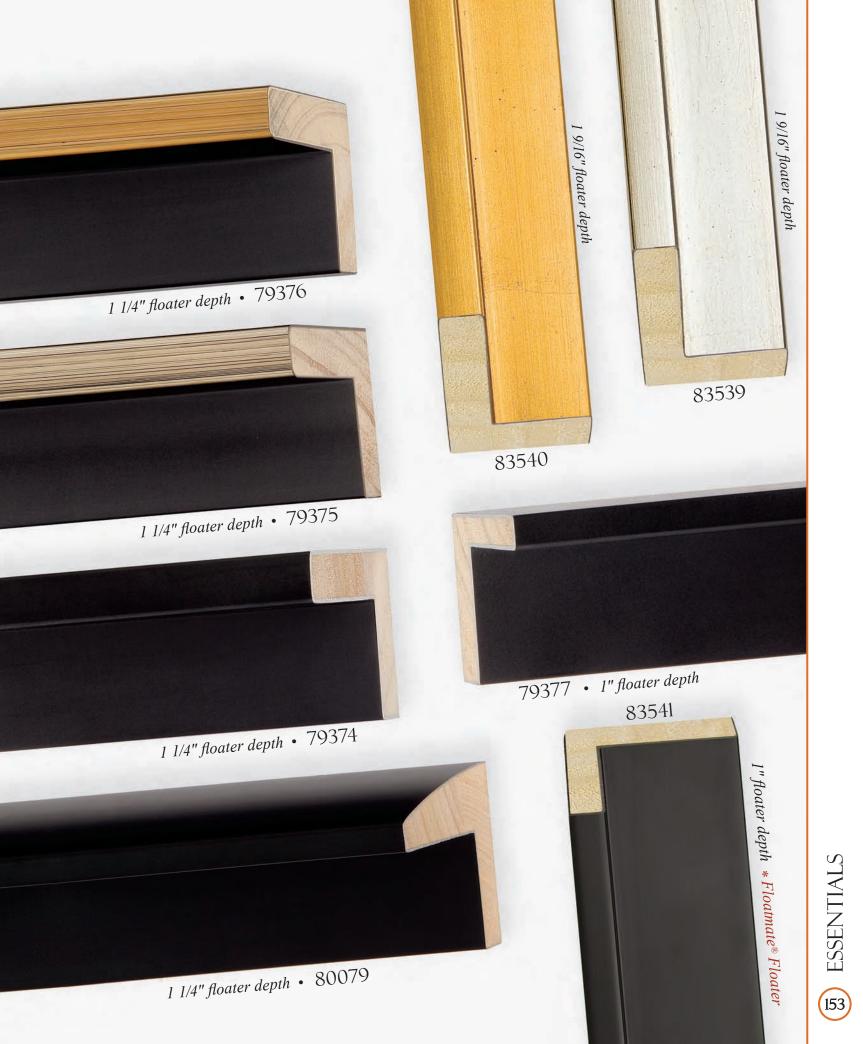

## Transform best-selling shadowbox mouldings into striking cost-effective floater frames!

## When you order any FloatMate Moulding, you get the 83541 floater at ½ price!

- If you buy length, you get one bundle of the 83541 floater at **50% off** of the **length** price.
- If you buy *chop*, you get the 83541 floater at **50% off** of the *chop* price
- If you buy *join*, you get the 83541 floater at *50% off* of the <u>chop</u> price and we will join the floater to the frame at no charge!