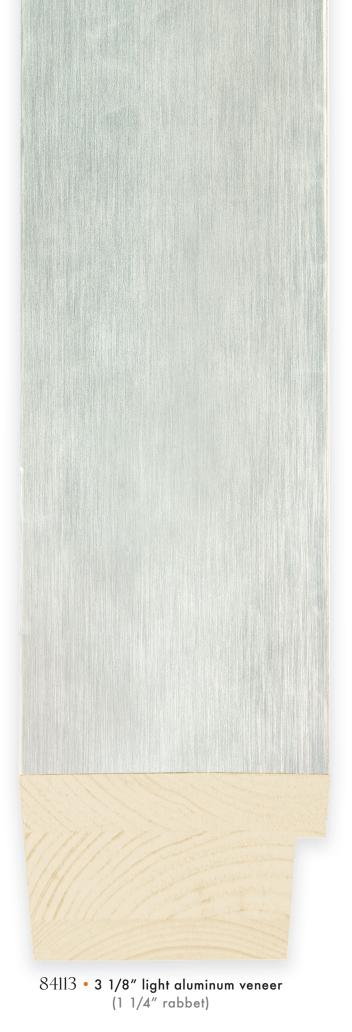

## 84112 • 2 5/8"medium aluminum overlap veneer

84113 • light aluminum veneer with white wash back edge

84114 • medium aluminum veneer with black stain back edge