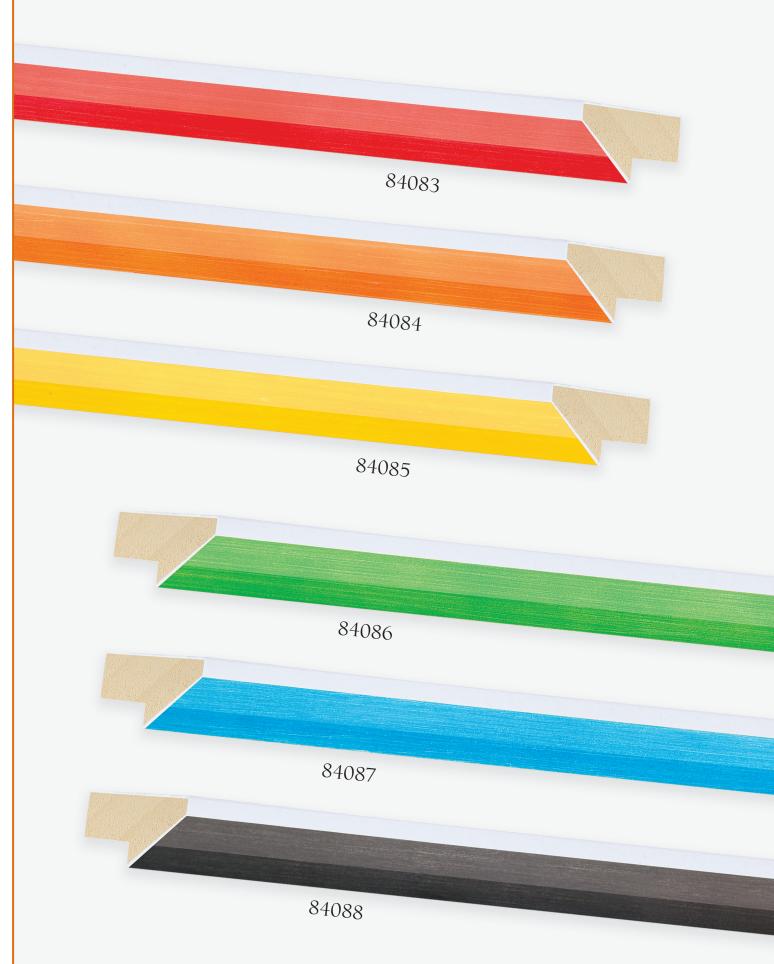

ldings











P83287

CO COLORIDA Recycled Polystyrene Mouldings



80 Strain Recycled Polystyrene Mouldings













P83850











P83611



P83612

















P83608



P83606









P83916

P83918

P83917



P83920









To the second of the second of



Recycled Polystyrene Mouldings



**Omega RPS** mouldings are manufactured from reclaimed, post consumer plastics that would have otherwise been placed in landfills. We are proud to offer a beautiful, recycled product that has a very long service life.

Your buyers and designers will appreciate that you can offer them greener picture framing solutions with Recycled Polystyrene Mouldings from Omega.







NEW MOULDINGS

2018-19









































ZALISTOGA







RELICS



RELICS















POP! • NEW ADDITIONS









PLATEAU











PLATEAU











We introduce the Fine Art Collection to satisfy an essential need for grand scale picture framing solutions for interior designers, gallery exhibitors, and purveyors of large format fine art.

This collection is hand crafted in Italy, utilizing a heritage of timehonored craftsmanship that is renowned with artists, furniture makers and designers worldwide. Exquisite wood and metal veneer finishes were selected and applied on substantial profiles to create both visual impact and elegance. The clean, simple lines of the profiles paired with the luster of metal and warm wood tones combine the elements of classic and modern, offering many framing solutions to a great variety of art and design genres and color schemes.

The Fi