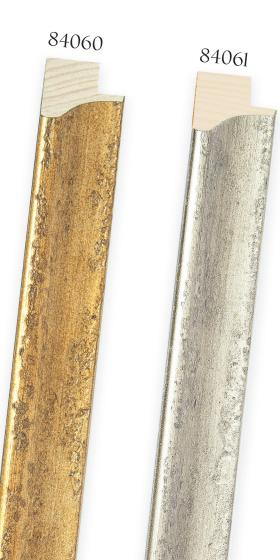

• 3 1/8" medium olive overlap veneer

84115 • 3 1/8" light olive overlap veneer

84107 • 4" light aluminum overlap veneer

84108 • 4" medium aluminum overlap veneer

(Top) 84109 • 4" medium daniela veneer (Bottom) 84110 • 4" dark daniela veneer