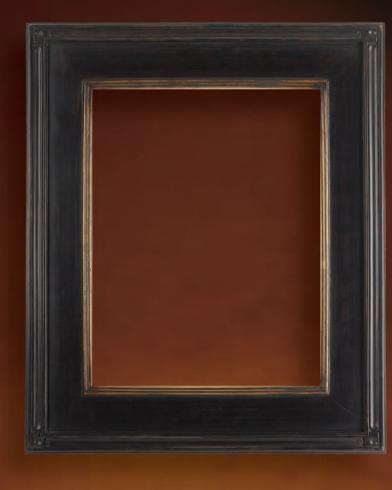

786 + Floater 83541







83357



83356 + Floater 83541

83356

Ó





83361



78016 + Floater 83541









78015 + Floater 83541



83705 Gloss Black also in Gloss White (83706) 837 83705 + Floater 83541

ģ



80759 + Floater 83541



80762 + Floater 83541







+ *Floater* 83541



80389 + Floater 83541

+ Floater 83541



+ *Floater* 83541























3 Gilery Frames



2 Gallery Frames





3 Gallery Frames



3 Sallery Frames









3 Gallery Frames



RAME 69 Hand Applied Gold Leaf Finish P

3 ¼" Width



(2) Gallery Frames





(3) Gallery Frames



RAME 81 Hand Applied Gold Leaf Finish

2 ¾" Width

(7) Sallery Frames









2" Width

(1) Sallery Frames





3 ¾" Width





RAME 30 Hand Applied Silver Leaf Finish













2" Width









2 Sallery Frames



PRAME 80 Black and Gold Hand Burnished Finish



(2) Sallery Frames





P83208



Recycled Polystyrene Mouldings





<image>









P80244



P80259















P83915 • Gloss White

(5) Strain Recycled Polystyrene Mouldings



















P83406

Structure Recycled Polystyrene Mouldings

197



P83408

P83409



Secord Polystyrene Mouldings









*Floater* • P83191



















P83929











00 Styrene Mouldings











P83287

CO COLORIDA Recycled Polystyrene Mouldings



80 Strain Recycled Polystyrene Mouldings













P83850











P83611



P83612

















P83608



P83606









P83916

P83918

P83917



P83920









To the second of the second of



Recycled Polystyrene Mouldings



**Omega RPS** mouldings are manufactured from recl