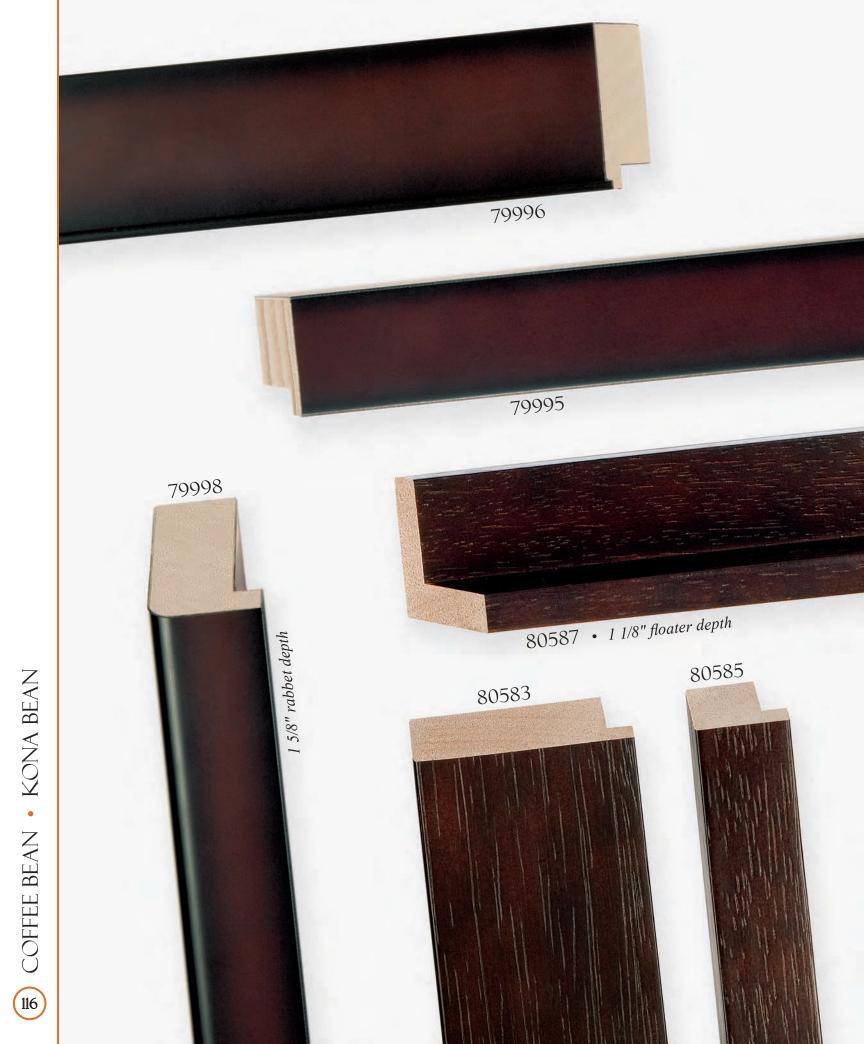

E SLOANE • CORSICA

LHDINCIW (32)

THDINCIM (38)

BIANCA

EASTMAN

The second sec

STRETCHERS • WITH PROFILE DIMENSIONS