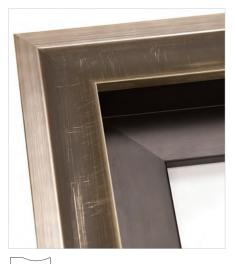

## Transform best-selling shadowbox mouldings into striking cost-effective floater frames!

## When you order any FloatMate Moulding, you get the 83541 floater at ½ price!

- If you buy length, you get one bundle of the 83541 floater at **50% off** of the **length** price.
- If you buy *chop*, you get the 83541 floater at **50% off** of the *chop* price
- If you buy *join*, you get the 83541 floater at *50% off* of the <u>chop</u> price and we will join the floater to the frame at no charge!