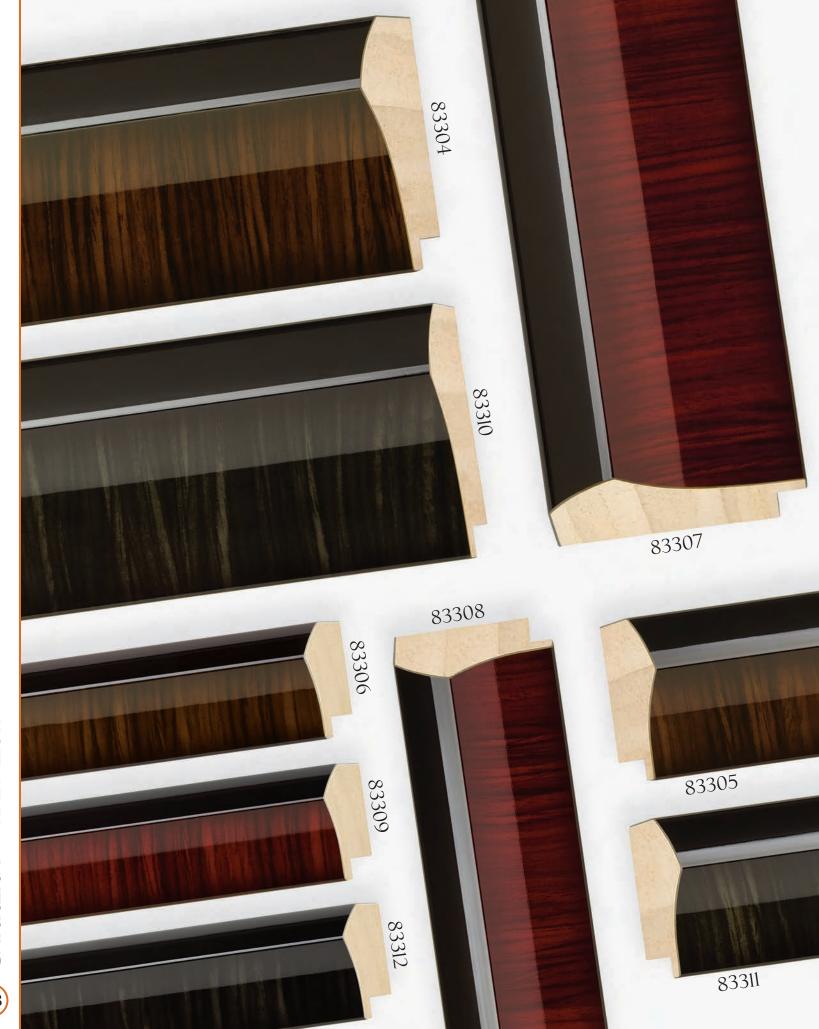

LLURE





EASTMAN















TUNGSTEN



APEX (B)





















NOLLINS 28















35 DANUBE

















HIGHLAND PARK







CONSTANTINE CONSTANTINE



CONSTANTINE CONSTANTINE



ESPRIT • TUSCAN





















(g) RIDGEFIELD • RASTEAU















Intaglio Collection •79422



















ITIHAT (3)













© MIRABELLA • PERLA



© ESPAÑA



S VERSAILLES





1/X 72







MARGAUX

















76269

A76265

MAJESTIC







A76267









MAJESTIC













RENSSELAER









LANAIS • TRANSVERSE ASH VENEER



B HERMITAGE • GENUINE BURL VENEER



S HERMITAGE • GENUINE BURL VENEER





MAGELLAN • GENUINE BURL VENEER



S GATSBY • GENUINE BURL VENEER





% HANOVER • WINDSOR











**©** GALLERY











**E** OXFORD

























**E** CARVER • TRANSVERSE MAPLE VENEER





B MODERNE • ADIRONDACK































E CATALINA



G ALEXANDRIA







i dOd 128







E SLOANE • CORSICA



LHDINCIW (32)













THDINCIM (38)





BIANCA



EASTMAN









The second sec























STRETCHERS • WITH PROFILE DIMENSIONS





## Transform best-selling shadowbox mouldings into striking cost-effective floater frames!

## When you order any FloatMate Moulding, you get the 83541 floater at ½ price!

- If you buy length, you get one bundle of the 83541 floater at **50% off** of the **length** price.
- If you buy *chop*, you get the 83541 floater at **50% off** of the *chop* price
- If you buy *join*, you get the 83541 floater at *50% off* of the <u>chop</u> price and we will join the floater