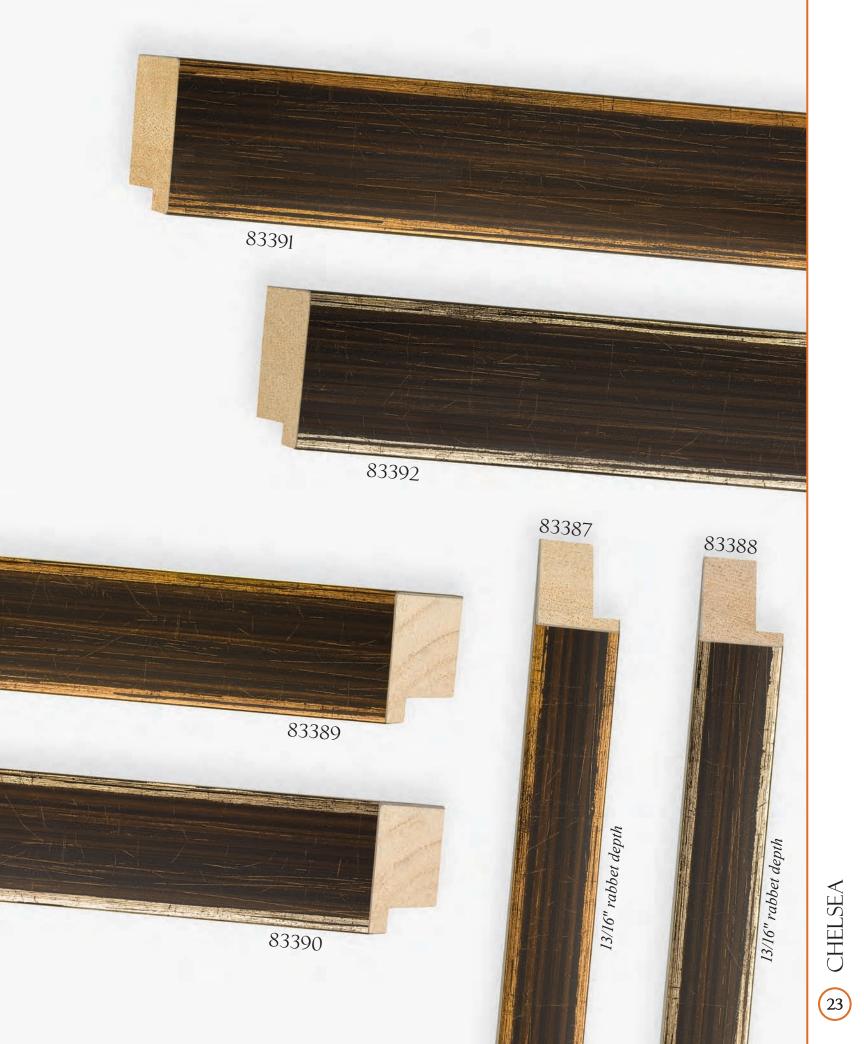

83387 + Floater 83541

83387

83388 + Floater 83541

161

80795 + Floater 83541

80790 + Floater 83541

80791+ Floater 83541

80786 + Floater 83541