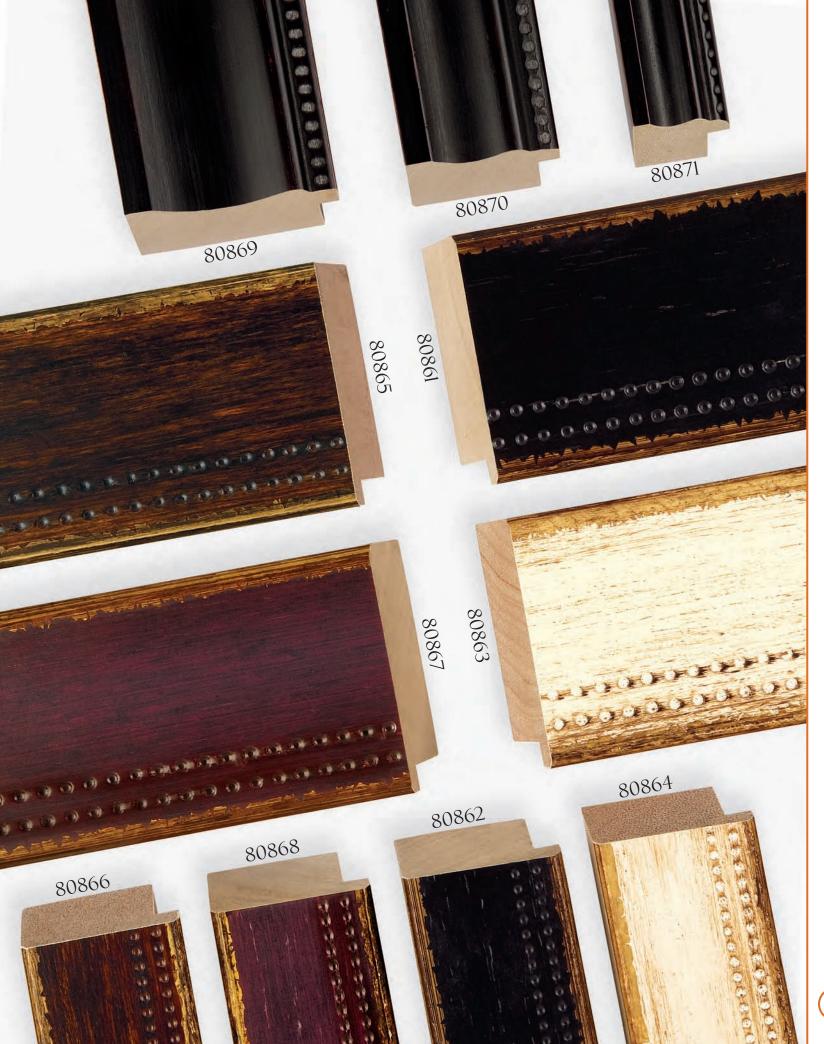

## CONTENTS







FORLETTI • OLIVE WOOD VENEER





G ERA • ALUMINUM VENEER









ALLURE





EASTMAN















TUNGSTEN



APEX (B)





















NOLLINS 28















35 DANUBE

















HIGHLAND PARK







CONSTANTINE CONSTANTINE



CONSTANTINE CONSTANTINE



ESPRIT • TUSCAN





















(g) RIDGEFIELD • RASTEAU















Intaglio Collection •79422



















ITIHAT (3)













© MIRABELLA • PERLA



© ESPAÑA



S VERSAILLES





1/X 72







MARGAUX

















76269

A76265

MAJESTIC







A76267









MAJESTIC













RENSSELAER









LANAIS • TRANSVERSE ASH VENEER



B HERMITAGE • GENUINE BURL VENEER



S HERMITAGE • GENUINE BURL VENEER





MAGELLAN • GENUINE BURL VENEER



S GATSBY • GENUINE BURL VENEER





% HANOVER • WINDSOR











**©** GALLERY











**E** OXFORD

























**E** CARVER • TRANSVERSE MAPLE VENEER





B MODERNE • ADIRONDACK































E CATALINA



G ALEXAND