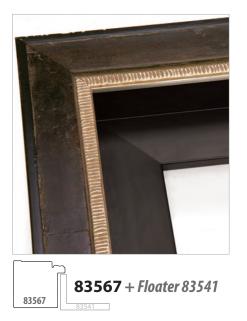

## Transform best-selling shadowbox mouldings into striking cost-effective floater frames!

## When you order any FloatMate Moulding, you get the 83541 floater at ½ price!

- If you buy length, you get one bundle of the 83541 floater at **50% off** of the **length** price.
- If you buy *chop*, you get the 83541 floater at **50% off** of the *chop* price
- If you buy *join*, you get the 83541 floater at *50% off* of the <u>chop</u> price and we will join the floater to the frame at no charge!