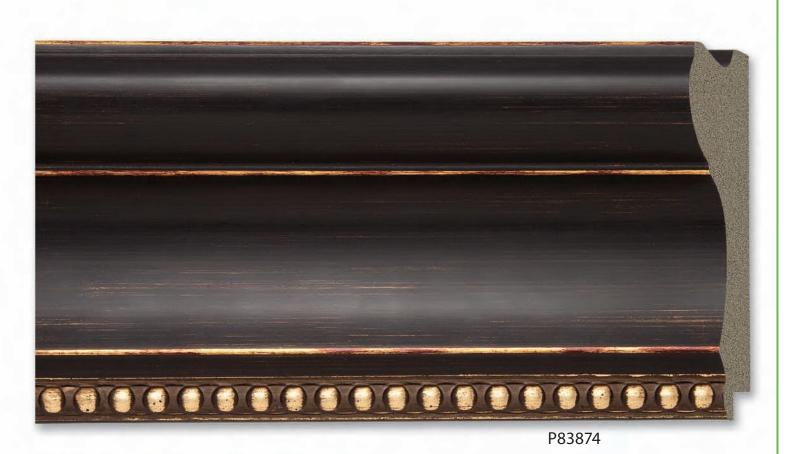

+ Floater 83541



83705 Gloss Black also in Gloss White (83706) 837 83705 + Floater 83541

ģ



80759 + Floater 83541



80762 + Floater 83541







+ *Floater* 83541



80389 + Floater 83541

+ Floater 83541



+ *Floater* 83541























3 Gilery Frames



2 Gallery Frames





3 Gallery Frames



3 Sallery Frames









3 Gallery Frames



RAME 69 Hand Applied Gold Leaf Finish P

3 ¼" Width



(2) Gallery Frames





(3) Gallery Frames



RAME 81 Hand Applied Gold Leaf Finish

2 ¾" Width

(7) Sallery Frames









2" Width

(1) Sallery Frames





3 ¾" Width





RAME 30 Hand Applied Silver Leaf Finish













2" Width









2 Sallery Frames



PRAME 80 Black and Gold Hand Burnished Finish



(2) Sallery Frames





P83208



Recycled Polystyrene Mouldings





<image>









P80244



P80259















P83915 • Gloss White

(5) Strain Recycled Polystyrene Mouldings



















P83406

Structure Recycled Polystyrene Mouldings

197



P83408

P83409



Secord Polystyrene Mouldings









*Floater* • P83191



















P83929











00 Styrene Mouldings











P83287

CO COLORIDA Recycled Polystyrene Mouldings



80 Strain Recycled Polystyrene Mouldings













P83850











P83611



P83612

















P83608



P83606









P83916

P83918

P83917



P83920









To the second of the second of



Recycled Polystyrene Mouldings



**Omega RPS** mouldings are manufactured from reclaimed, post consumer plastics that would have otherwise been placed in landfills. We are proud to offer a beautiful, re