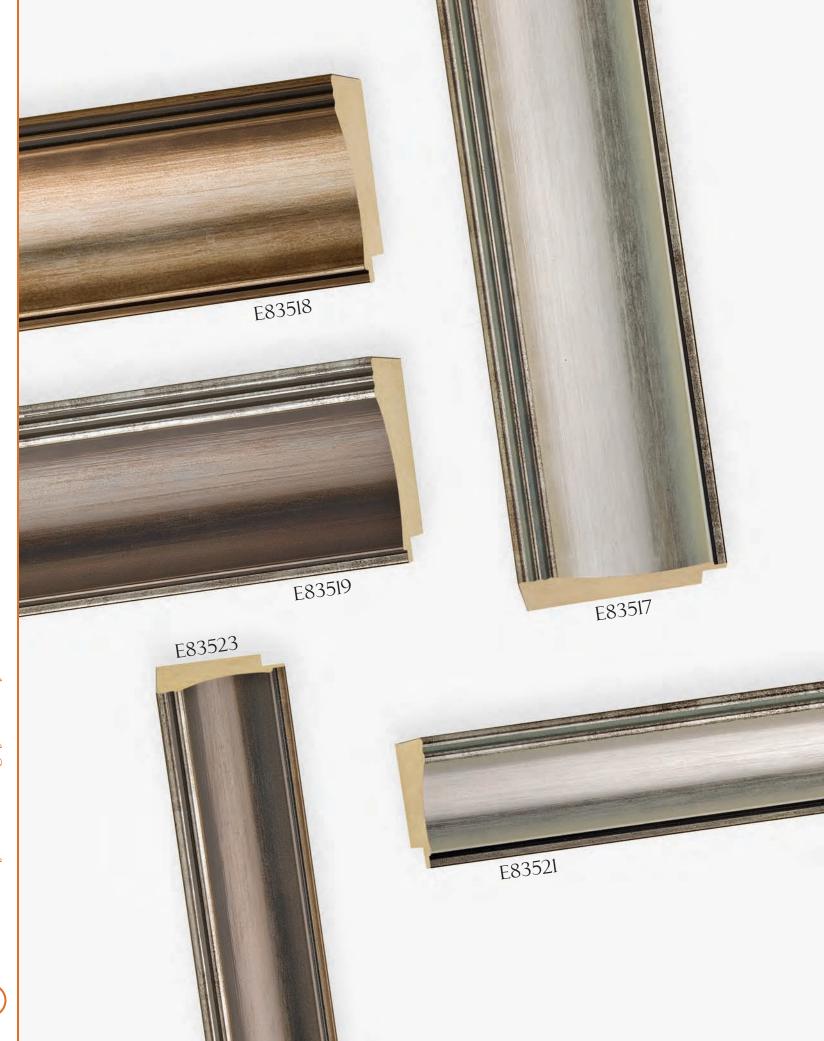

Intaglio Collection •79422



















ITIHAT (3)













© MIRABELLA • PERLA



© ESPAÑA



S VERSAILLES





1/X 72







MARGAUX

















76269

A76265

MAJESTIC







A76267









MAJESTIC













RENSSELAER









LANAIS • TRANSVERSE ASH VENEER



B HERMITAGE • GENUINE BURL VENEER



S HERMITAGE • GENUINE BURL VENEER





MAGELLAN • GENUINE BURL VENEER



S GATSBY • GENUINE BURL VENEER





% HANOVER • WINDSOR











**©** GALLERY











**E** OXFORD

























**E** CARVER • TRANSVERSE MAPLE VENEER





B MODERNE • ADIRONDACK































E CATALINA



G ALEXANDRIA







i dOd 128







E SLOANE • CORSICA



LHDINCIW (32)













THDINCIM (38)





BIANCA



EASTMAN









The second sec























STRETCHERS • WITH PROFILE DIMENSIONS





## Transform best-selling shadowbox mouldings into striking cost-effective floater frames!

## When you order any FloatMate Moulding, you get the 83541 floater at ½ price!

- If you buy length, you get one bundle of the 83541 floater at **50% off** of the **length** price.
- If you buy *chop*, you get the 83541 floater at **50% off** of the *chop* price
- If you buy *join*, you get the 83541 floater at *50% off* of the <u>chop</u> price and we will join the floater to the frame at no charge!

|                                                                                                          |               | Box  | Length | Chop  | Join  |
|----------------------------------------------------------------------------------------