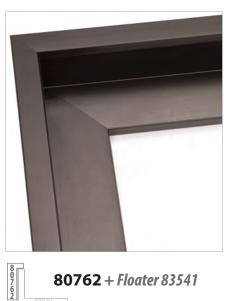

ģ

80759 + Floater 83541

80762 + Floater 83541

+ *Floater* 83541

80389 + Floater 83541

+ Floater 83541

+ *Floater* 83541

3 Gilery Frames