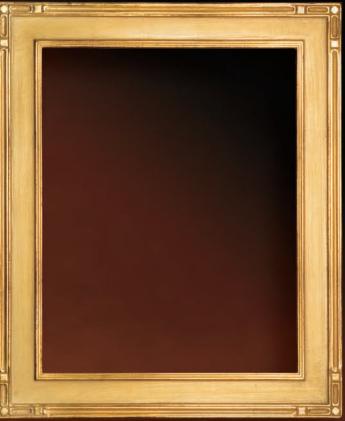

2 Gallery Frames

3 Gallery Frames

3 Sallery Frames

3 Gallery Frames

RAME 69 Hand Applied Gold Leaf Finish P

3 ¼" Width

(2) Gallery Frames

(3) Gallery Frames