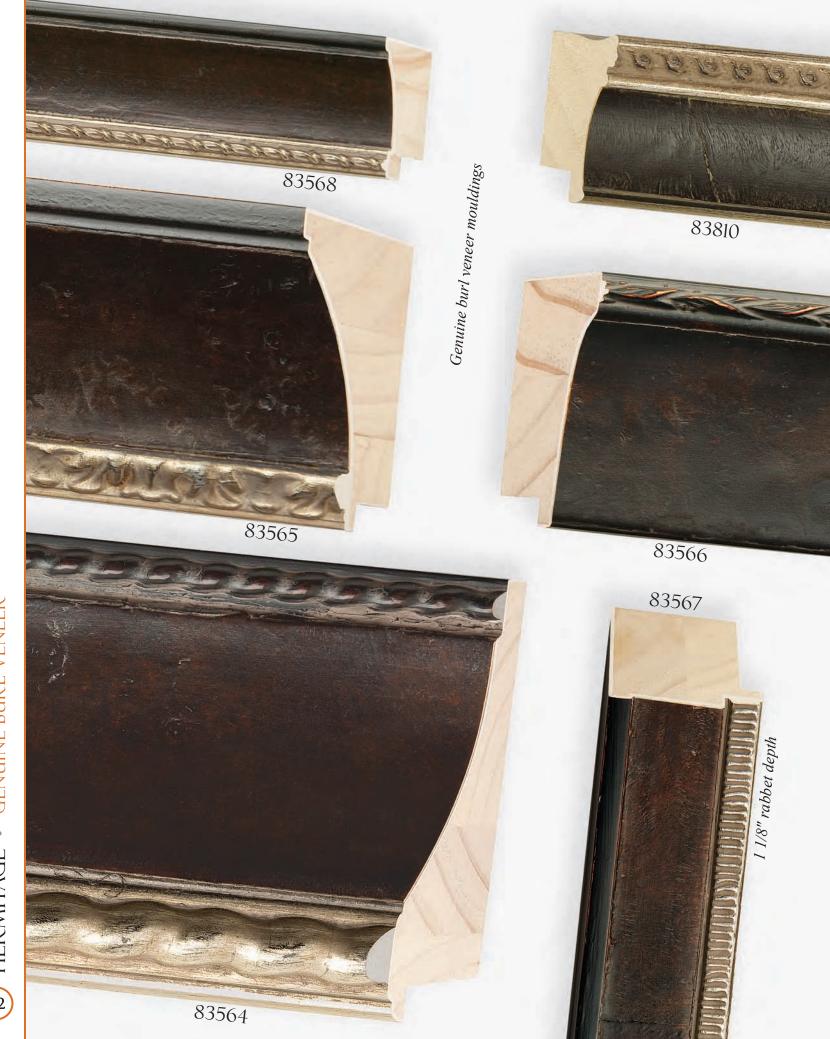

A76267

MAJESTIC

RENSSELAER

LANAIS • TRANSVERSE ASH VENEER

B HERMITAGE • GENUINE BURL VENEER

S HERMITAGE • GENUINE BURL VENEER

MAGELLAN • GENUINE BURL VENEER

S GATSBY • GENUINE BURL VENEER