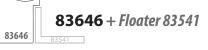

80409 + Floater 83541

83709 + Floater 83541

80628 + Floater 83541

80628

83645 + Floater 83541 83645

83647 + Floater 83541

**83648** + Floater 83541

83648