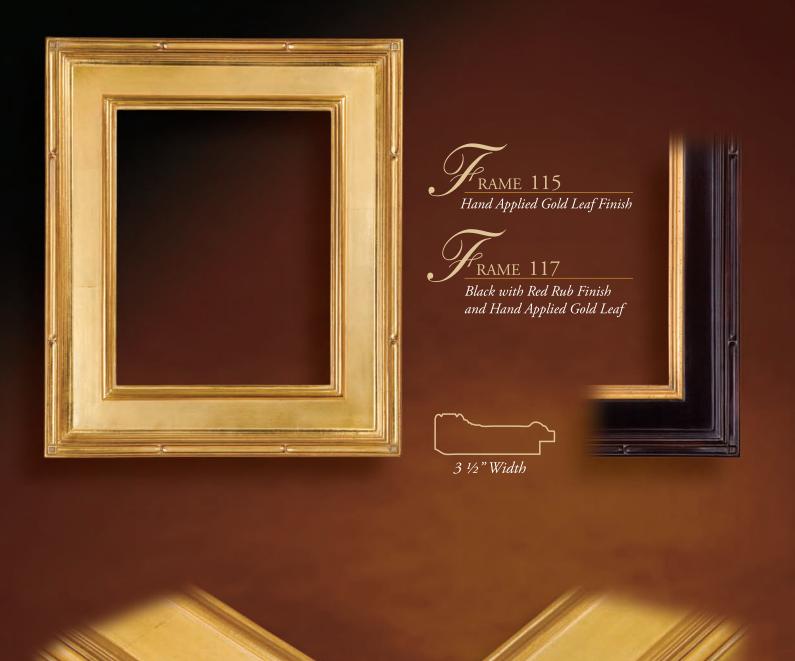

2 Gallery Frames

3 Gallery Frames

3 Sallery Frames

3 Gallery Frames

RAME 69 Hand Applied Gold Leaf Finish P

3 ¼" Width

(2) Gallery Frames

(3) Gallery Frames

RAME 81 Hand Applied Gold Leaf Finish

2 ¾" Width

(7) Sallery Frames

2" Width

(1) Sallery Frames

3 ¾" Width

RAME 30 Hand Applied Silver Leaf Finish

2" Width