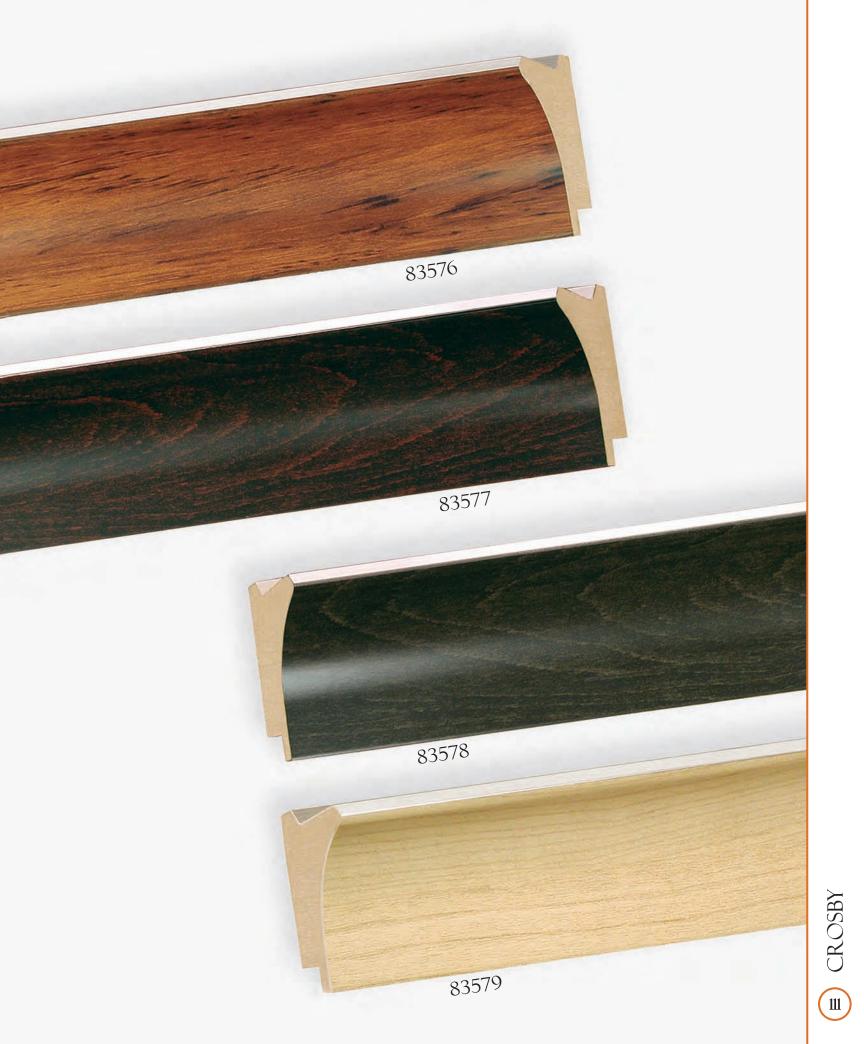

APEX (B)





















NOLLINS 28















35 DANUBE

















HIGHLAND PARK







CONSTANTINE CONSTANTINE



CONSTANTINE CONSTANTINE



ESPRIT • TUSCAN





















(g) RIDGEFIELD • RASTEAU















Intaglio Collection •79422



















ITIHAT (3)













© MIRABELLA • PERLA



© ESPAÑA



S VERSAILLES





1/X 72







MARGAUX

















76269

A76265

MAJESTIC







A76267









MAJESTIC













RENSSELAER









LANAIS • TRANSVERSE ASH VENEER



B HERMITAGE • GENUINE BURL VENEER



S HERMITAGE • GENUINE BURL VENEER





MAGELLAN • GENUINE BURL VENEER



S GATSBY • GENUINE BURL VENEER





% HANOVER • WINDSOR











**©** GALLERY











**E** OXFORD

























**E** CARVER • TRANSVERSE MAPLE VENEER





B MODERNE • ADIRONDACK































E CATALINA



G ALEXANDRIA







i dOd 128







E SLOANE • CORSICA



LHDINCIW (32)













THDINCIM (38)





BIANCA



EASTMAN









The second sec























STRETCHERS • WITH PROFILE DIMENSIONS





## Transform best-selling shadowbox mouldings into striking cost-effective floater frames!

## When you order any FloatMate Moulding, you get the 83541 floater at ½ price!

- If you buy length, you get one bundle of the 83541 floater at **50% off** of the **length** price.
- If you buy *chop*, you get the 83541 floater at **50% off** of the *chop* price
- If you buy *join*, you get the 83541 floater at *50% off* of the <u>chop</u> price and we will join the floater to the frame at no charge!

|