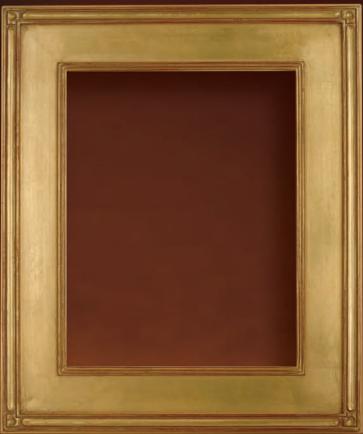

RAME 81 Hand Applied Gold Leaf Finish

2 ¾" Width

(7) Sallery Frames

2" Width

(1) Sallery Frames

3 ¾" Width

RAME 30 Hand Applied Silver Leaf Finish

2" Width