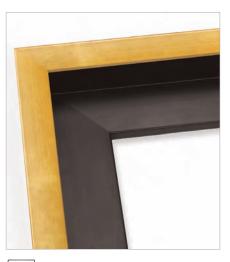

## Other attractive FloatMate combinations:

[8]

All prices are list prices before any discounts. Your prices should be lower.

| 8<br>3<br>6<br>4<br>9<br>83541 | Box  | Length | Chop | Join  |
|--------------------------------|------|--------|------|-------|
| Allure 83649                   | 1.96 | 3.27   | 6.66 | 9.35  |
| Floater 83541                  |      | 1.24   | 3.02 | 3.02  |
| Total                          |      | 4.51   | 9.68 | 12.37 |