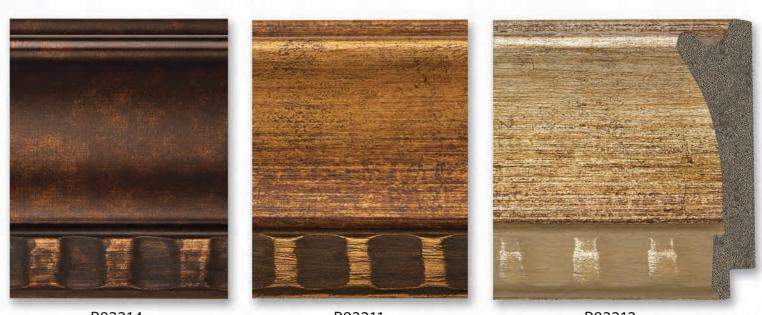

2 Sallery Frames

PRAME 80 Black and Gold Hand Burnished Finish

(2) Sallery Frames

P83208

Recycled Polystyrene Mouldings

<image>

P80244

P80259