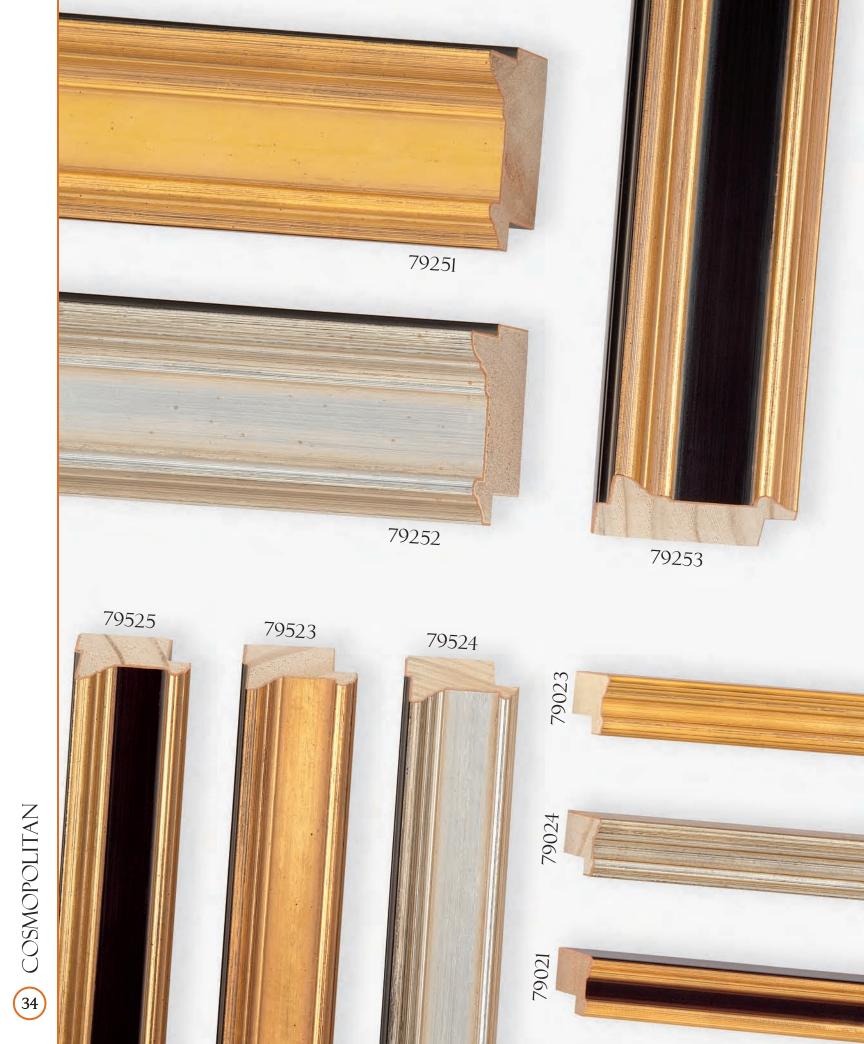

2 Gallery Frames

3 Gallery Frames

3 Sallery Frames

3 Gallery Frames

RAME 69 Hand Applied Gold Leaf Finish P

3 ¼" Width

(2) Gallery Frames

(3) Gallery Frames