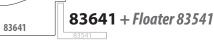

## When you order any FloatMate Moulding, you get the 83541 floater at ½ price!

- If you buy length, you get one bundle of the 83541 floater at **50% off** of the **length** price.
- If you buy *chop*, you get the 83541 floater at **50% off** of the *chop* price
- If you buy *join*, you get the 83541 floater at *50% off* of the <u>chop</u> price and we will join the floater to the frame at no charge!

|                                                                                                          |               | Box  | Length | Chop  | Join  |
|----------------------------------------------------------------------------------------------------------|---------------|------|--------|-------|-------|
| Omega                                                                                                    | Allure 83645  | 3.04 | 5.07   | 8.81  | 11.96 |
| <b>83645</b> 83541                                                                                       | Floater 83541 |      | 1.24   | 3.02  | 3.02  |
| ,, ,, ,, ,, ,, ,, ,, ,, ,, ,, ,, ,, ,, ,, ,, ,, ,, ,, ,, , ,, , ,, , , , , , , , , , , , , , , , , , , , | ►Total        |      | 6.31   | 11.83 | 14.98 |
|                                                                                                          |               |      |        |       |       |
|                                                                                                          | Competitor's  | Box  | Length | Chop  | Join  |
| Α                                                                                                        | Example A     | 6.13 | 8.84   | 13.39 | 18.47 |
| Competitor's similar size floaters                                                                       |               |      |        |       |       |
| $\square$                                                                                                | Competitor's  |      | Length | Chop  | Join  |
| в с                                                                                                      | Example B     |      | 8.02   | 15.93 | N/A   |
|                                                                                                          | Example C     |      | 10.93  | 17.61 | N/A   |

*Omega FloatMate pricing example:* 

All pricing examples shown are US\$ as of 2016.