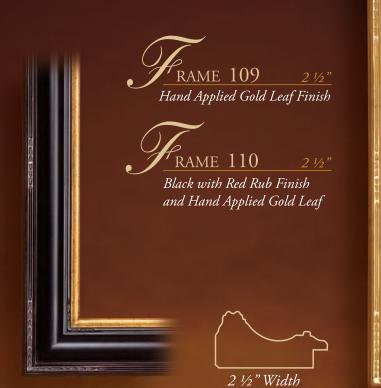

2 Gallery Frames

3 Gallery Frames

3 Sallery Frames

3 Gallery Frames

RAME 69 Hand Applied Gold Leaf Finish P

3 ¼" Width

(2) Gallery Frames

(3) Gallery Frames

RAME 81 Hand Applied Gold Leaf Finish

2 ¾" Width

(7) Sallery Frames

2" Width

(1) Sallery Frames

3 ¾" Width

RAME 30 Hand Applied Silver Leaf Finish

2" Width