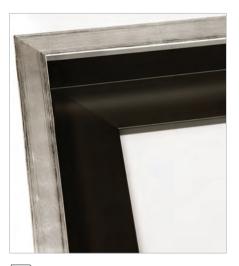

## Transform best-selling shadowbox mouldings into striking cost-effective floater frames!

## When you order any FloatMate Moulding, you get the 83541 floater at ½ price!

- If you buy length, you get one bundle of the 83541 floater at **50% off** of the **length** price.
- If you buy *chop*, you get the 83541 floater at **50% off** of the *chop* price
- If you buy *join*, you get the 83541 floater at *50% off* of the <u>chop</u> price and we will join the floater to the frame at no charge!