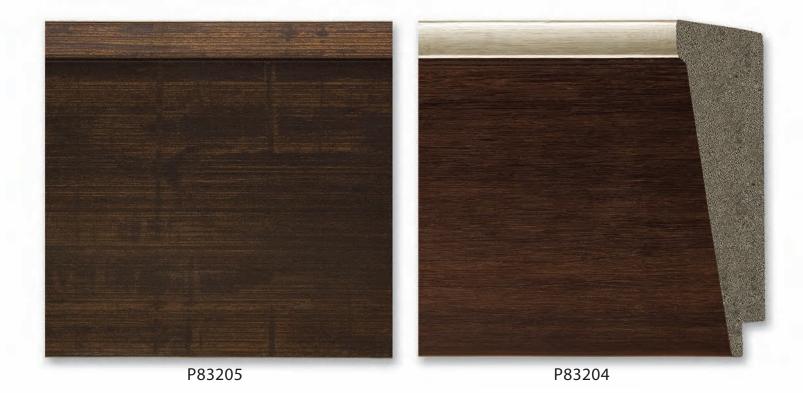

2 Sallery Frames

PRAME 80 Black and Gold Hand Burnished Finish

(2) Sallery Frames

P83208

Recycled Polystyrene Mouldings

<image>

P80244

P80259