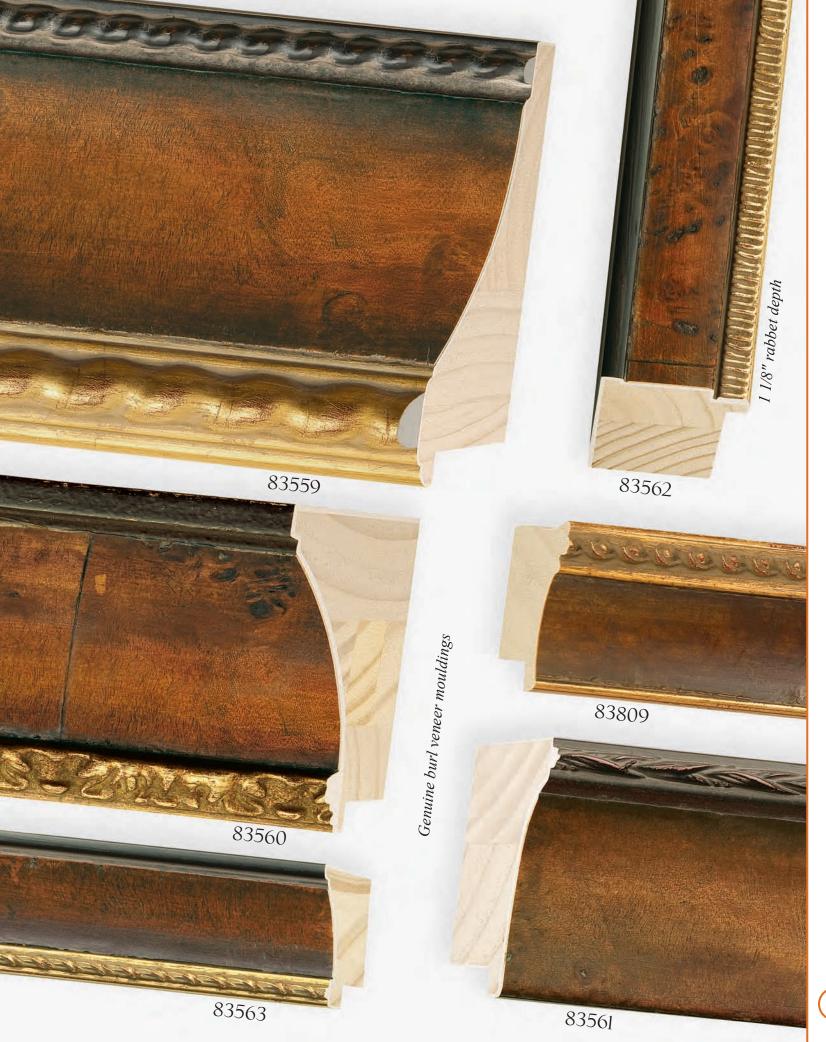

A76267

MAJESTIC

RENSSELAER

LANAIS • TRANSVERSE ASH VENEER

B HERMITAGE • GENUINE BURL VENEER

S HERMITAGE • GENUINE BURL VENEER

MAGELLAN • GENUINE BURL VENEER

S GATSBY • GENUINE BURL VENEER