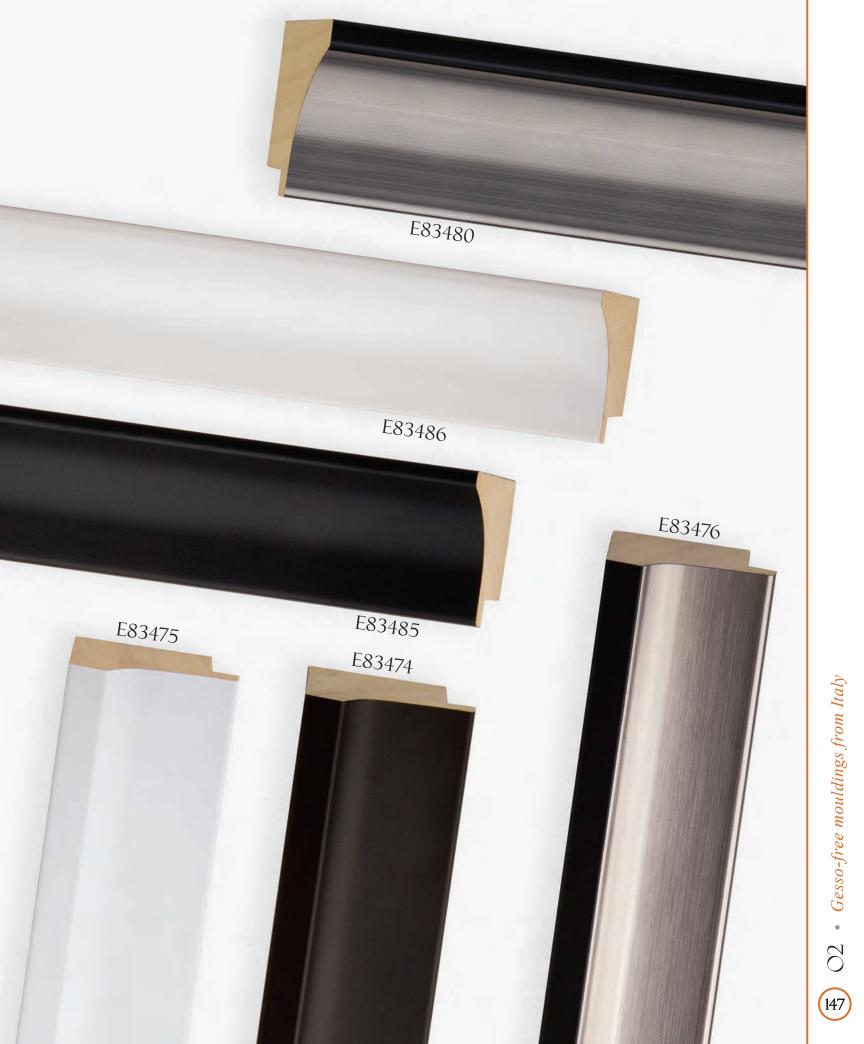

Intaglio Collection •79422



















ITIHAT (3)













© MIRABELLA • PERLA



© ESPAÑA



S VERSAILLES





1/X 72







MARGAUX

















76269

A76265

MAJESTIC







A76267









MAJESTIC













RENSSELAER









LANAIS • TRANSVERSE ASH VENEER



B HERMITAGE • GENUINE BURL VENEER



S HERMITAGE • GENUINE BURL VENEER





MAGELLAN • GENUINE BURL VENEER



S GATSBY • GENUINE BURL VENEER





% HANOVER • WINDSOR











**©** GALLERY











**E** OXFORD

























**E** CARVER • TRANSVERSE MAPLE VENEER





B MODERNE • ADIRONDACK































E CATALINA



G ALEXANDRIA







i dOd 128







E SLOANE • CORSICA



LHDINCIW (32)













THDINCIM (38)





BIANCA



EASTMAN









The second sec























STRETCHERS • WITH PROFILE DIMENSIONS





## Transform best-selling shadowbox mouldings into striking cost-effective floater frames!

## When you order any FloatMate Moulding, you get the 83541 floater at ½ price!

- If you buy length, you get one bundle of the 83541 floater at **50% off** of the **length** price.
- If you buy *chop*, you get the 83541 floater at **50% off** of the *chop* price
- If you buy *join*, you get the 83541 floater at *50% off* of the <u>chop</u> price and we will join the floater to the frame at no charge!

|                                                                                                          |               | Box  | Length | Chop  | Join  |
|----------------------------------------------------------------------------------