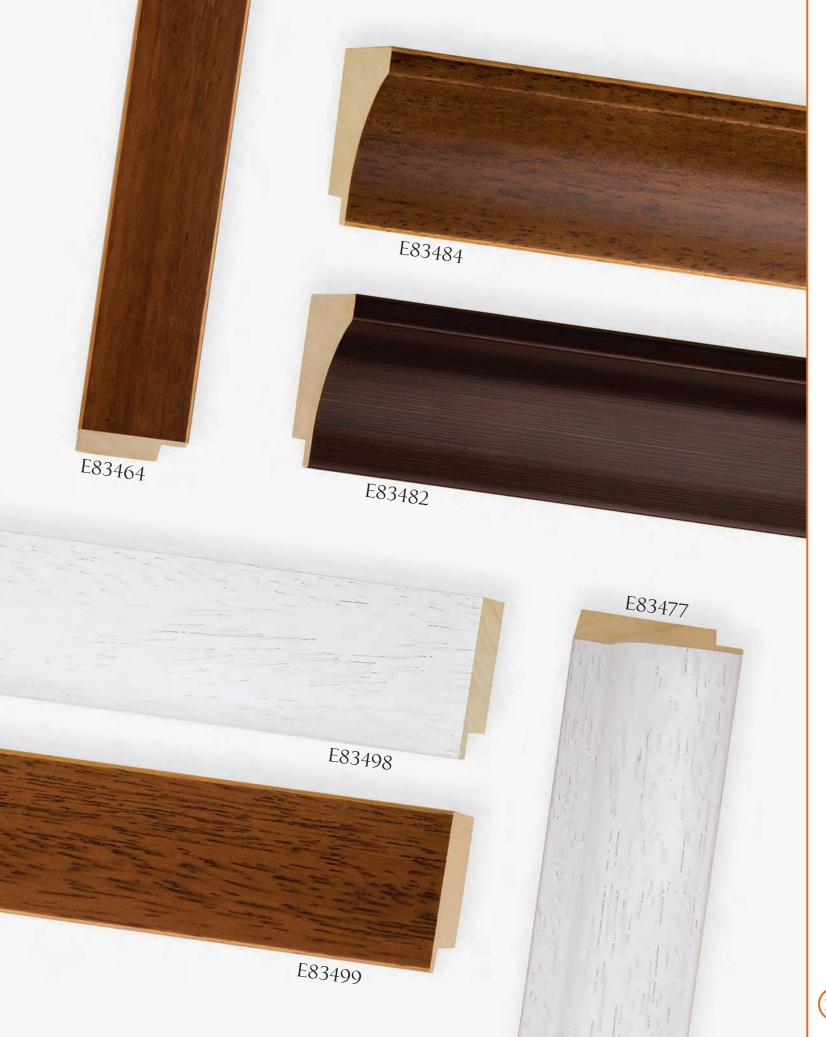

GEFIELD • RASTEAU















Intaglio Collection •79422



















ITIHAT (3)













© MIRABELLA • PERLA



© ESPAÑA



S VERSAILLES





1/X 72







MARGAUX

















76269

A76265

MAJESTIC







A76267









MAJESTIC













RENSSELAER









LANAIS • TRANSVERSE ASH VENEER



B HERMITAGE • GENUINE BURL VENEER



S HERMITAGE • GENUINE BURL VENEER





MAGELLAN • GENUINE BURL VENEER



S GATSBY • GENUINE BURL VENEER





% HANOVER • WINDSOR











**©** GALLERY











**E** OXFORD

























**E** CARVER • TRANSVERSE MAPLE VENEER





B MODERNE • ADIRONDACK































E CATALINA



G ALEXANDRIA







i dOd 128







E SLOANE • CORSICA



LHDINCIW (32)













THDINCIM (38)





BIANCA



EASTMAN









The second sec























STRETCHERS • WITH PROFILE DIMENSIONS





## Transform best-selling shadowbox mouldings into striking cost-effective floater frames!

## When you order any FloatMate Moulding, you get the 83541 floater at ½ price!

- If you buy length, you get one bundle of the 83541 floater at **50% off** of the **length** price.
- If you buy *chop*, you get the 83541 floater at **50% off** of the *chop* price
- If you buy *join*, you get the 83541 floater at *50% off* of the <u>chop</u> price and we will join the floater to the frame at no charge!

|                                                                                                          |               | Box  | Length | Chop  | Join  |
|--------------------------------------------------------------