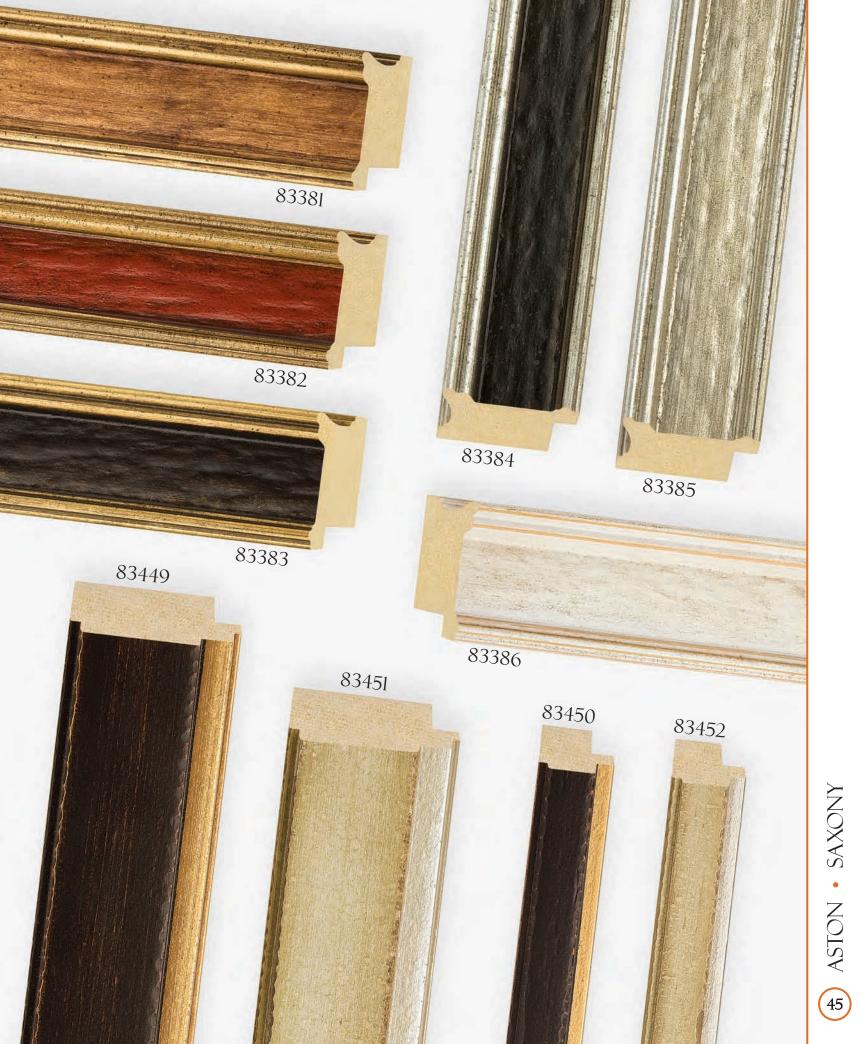

## CONTENTS







FORLETTI • OLIVE WOOD VENEER





G ERA • ALUMINUM VENEER









ALLURE





EASTMAN















TUNGSTEN



APEX (B)





















NOLLINS 28















35 DANUBE

















HIGHLAND PARK







CONSTANTINE CONSTANTINE



CONSTANTINE CONSTANTINE



ESPRIT • TUSCAN





















(g) RIDGEFIELD • RASTEAU















Intaglio Collection •79422



















ITIHAT (3)













© MIRABELLA • PERLA



© ESPAÑA



S VERSAILLES





1/X 72







MARGAUX

















76269

A76265

MAJESTIC







A76267









MAJESTIC













RENSSELAER









LANAIS • TRANSVERSE ASH VENEER



B HERMITAGE • GENUINE BURL VENEER



S HERMITAGE • GENUINE BURL VENEER





MAGELLAN • GENUINE BURL VENEER



S GATSBY • GENUINE BURL VENEER





% HANOVER • WINDSOR











**©** GALLERY











**E** OXFORD

























**E** CARVER • TRANSVERSE MAPLE VENEER





B MODERNE • ADIRONDACK































E CATALINA



G ALEXANDRIA







i dOd 12