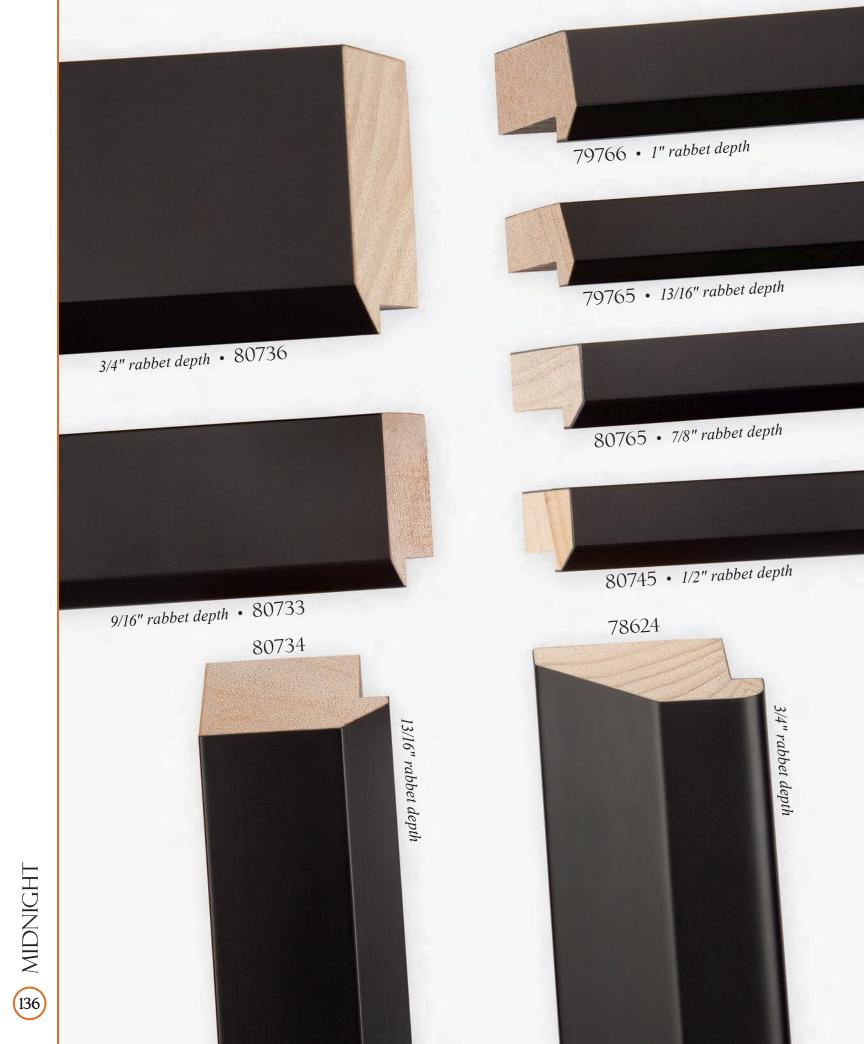

NE



ESPRIT • TUSCAN





















(g) RIDGEFIELD • RASTEAU















Intaglio Collection •79422



















ITIHAT (3)













© MIRABELLA • PERLA



© ESPAÑA



S VERSAILLES





1/X 72







MARGAUX

















76269

A76265

MAJESTIC







A76267









MAJESTIC













RENSSELAER









LANAIS • TRANSVERSE ASH VENEER



B HERMITAGE • GENUINE BURL VENEER



S HERMITAGE • GENUINE BURL VENEER





MAGELLAN • GENUINE BURL VENEER



S GATSBY • GENUINE BURL VENEER





% HANOVER • WINDSOR











**©** GALLERY











**E** OXFORD

























**E** CARVER • TRANSVERSE MAPLE VENEER





B MODERNE • ADIRONDACK































E CATALINA



G ALEXANDRIA







i dOd 128







E SLOANE • CORSICA



LHDINCIW (32)













THDINCIM (38)





BIANCA



EASTMAN









The second sec























STRETCHERS • WITH PROFILE DIMENSIONS





## Transform best-selling shadowbox mouldings into striking cost-effective floater frames!

## When you order any FloatMate Moulding, you get the 83541 floater at ½ price!

- If you buy length, you get one bundle of the 83541 floater at **50% off** of the **length** price.
- If you buy *chop*, you get the 83541 floater at **50% off** of the *chop* price
- If you buy *join*, you get the 83541 floater at *50% off* of the <u>chop</u> price and we will join the floater to the frame at no charge!

|                                                                                                          |               | Box  | Length | Chop  | Join  |
|------------