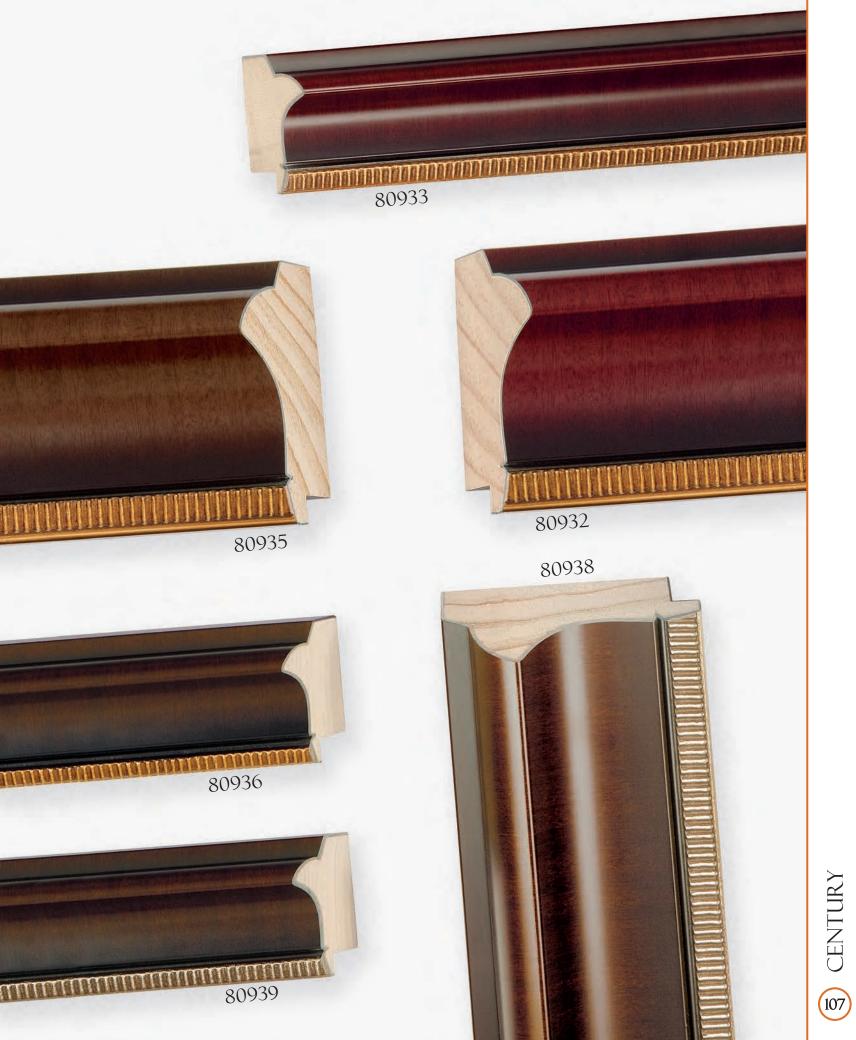

ALLURE





EASTMAN















TUNGSTEN



APEX (B)





















NOLLINS 28















35 DANUBE

















HIGHLAND PARK







CONSTANTINE CONSTANTINE



CONSTANTINE CONSTANTINE



ESPRIT • TUSCAN





















(g) RIDGEFIELD • RASTEAU















Intaglio Collection •79422



















ITIHAT (3)













© MIRABELLA • PERLA



© ESPAÑA



S VERSAILLES





1/X 72







MARGAUX

















76269

A76265

MAJESTIC







A76267









MAJESTIC













RENSSELAER









LANAIS • TRANSVERSE ASH VENEER



B HERMITAGE • GENUINE BURL VENEER



S HERMITAGE • GENUINE BURL VENEER





MAGELLAN • GENUINE BURL VENEER



S GATSBY • GENUINE BURL VENEER





% HANOVER • WINDSOR











**©** GALLERY











**E** OXFORD

























**E** CARVER • TRANSVERSE MAPLE VENEER





B MODERNE • ADIRONDACK































E CATALINA



G ALEXANDRIA







i dOd 128







E SLOANE • CORSICA



LHDINCIW (32)













THDINCIM (38)





BIANCA



EASTMAN









The second sec























STRETCHERS • WITH PROFILE DIMENSIONS





## Transform best-selling shadowbox mouldings into striking cost-effective floater frames!

## When you order any FloatMate Moulding, you get the 83541 floater at ½ price!

- If you buy length, you get one bundle of the 83541 floater at **50% off** of the **length** price.
- If you buy *chop*, you get the 83541 floater at **50% off** of the *chop* price
- If you buy *join*, you get the 83541 floater at *50% off* of the <u>chop</u> price and we will join the floa