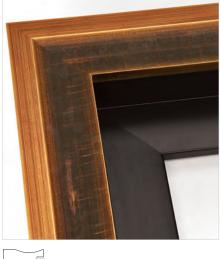

## Transform best-selling shadowbox mouldings into striking cost-effective floater frames!

## When you order any FloatMate Moulding, you get the 83541 floater at ½ price!

- If you buy length, you get one bundle of the 83541 floater at **50% off** of the **length** price.
- If you buy *chop*, you get the 83541 floater at **50% off** of the *chop* price
- If you buy *join*, you get the 83541 floater at *50% off* of the <u>chop</u> price and we will join the floater to the frame at no charge!