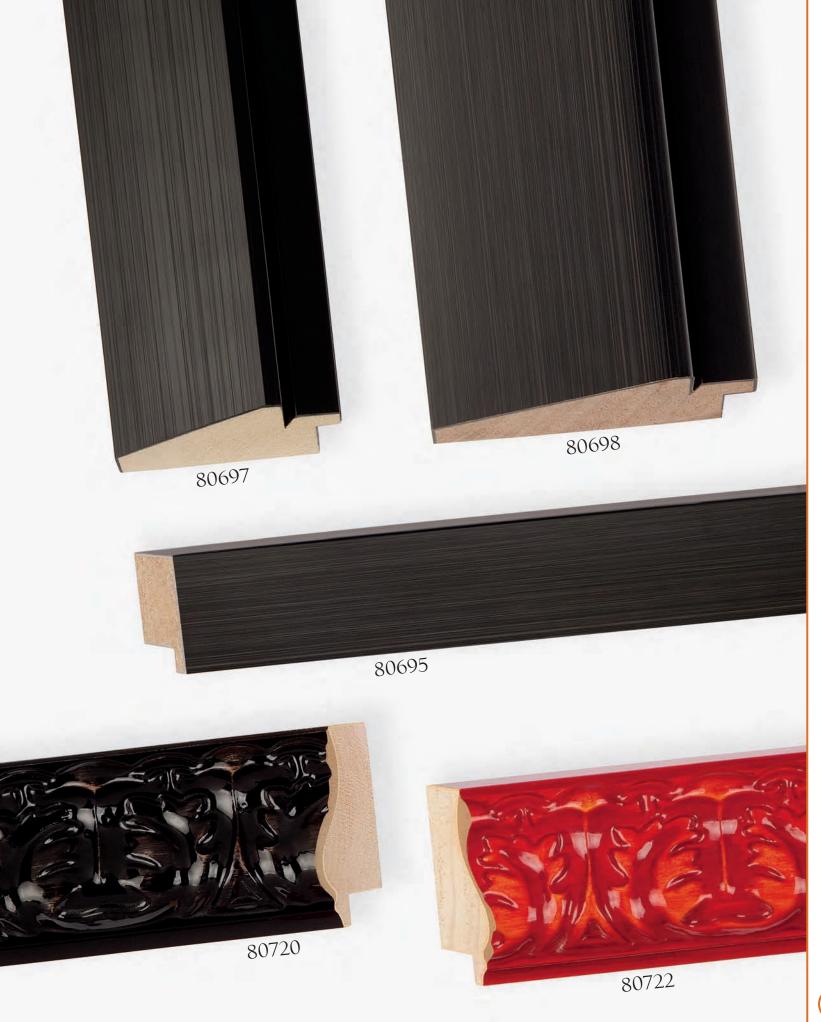

Your buyers and designers will appreciate that you can offer them greener picture framing solutions with Recycled Polystyrene Mouldings from Omega.

NEW MOULDINGS

2018-19

ZALISTOGA

RELICS

RELICS

POP! • NEW ADDITIONS