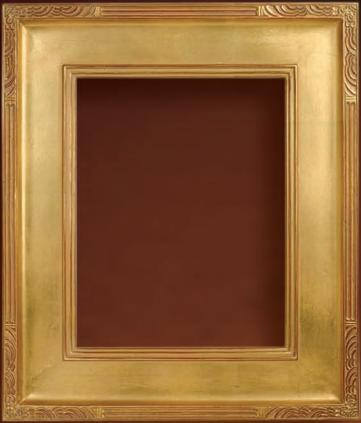

RAME 81 Hand Applied Gold Leaf Finish

2 ¾" Width

(7) Sallery Frames

2" Width

(1) Sallery Frames

3 ¾" Width

RAME 30 Hand Applied Silver Leaf Finish

2" Width