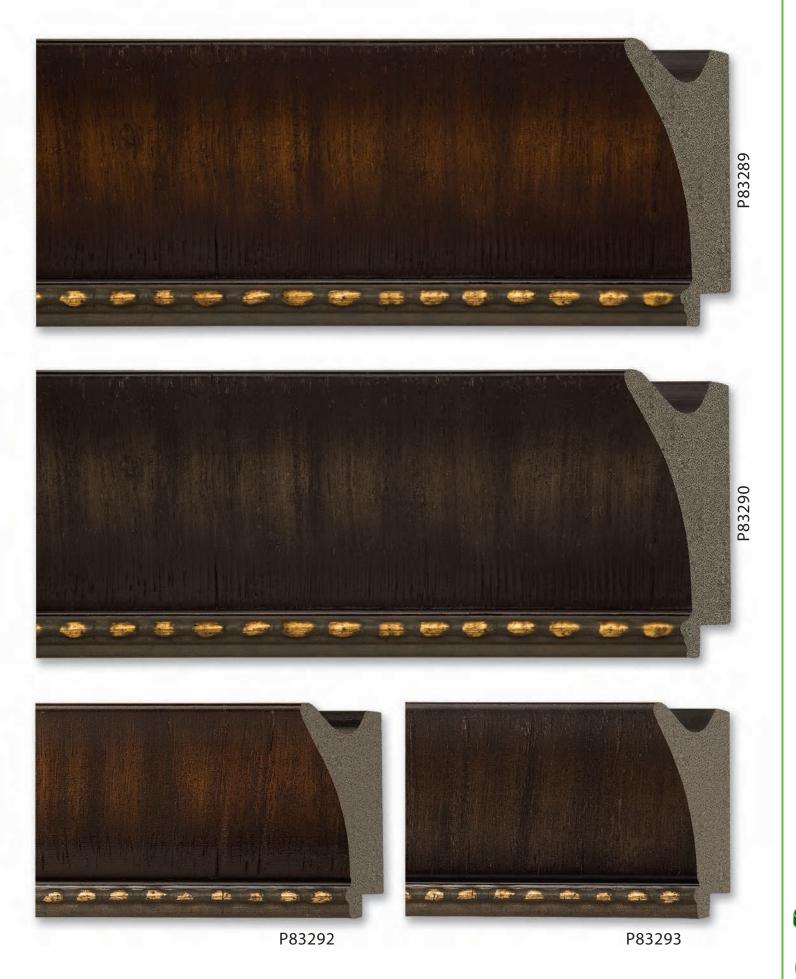

Recycled Polystyrene Mouldings

**Omega RPS** mouldings are manufactured from reclaimed, post consumer plastics that would have otherwise been placed in landfills. We are proud to offer a beautiful, recycled product that has a very long service life.

Your buyers and designers will appreciate that you can offer them greener picture framing solutions with Recycled Polystyrene Mouldings from Omega.

NEW MOULDINGS

2018-19

ZALISTOGA

RELICS

RELICS

POP! • NEW ADDITIONS