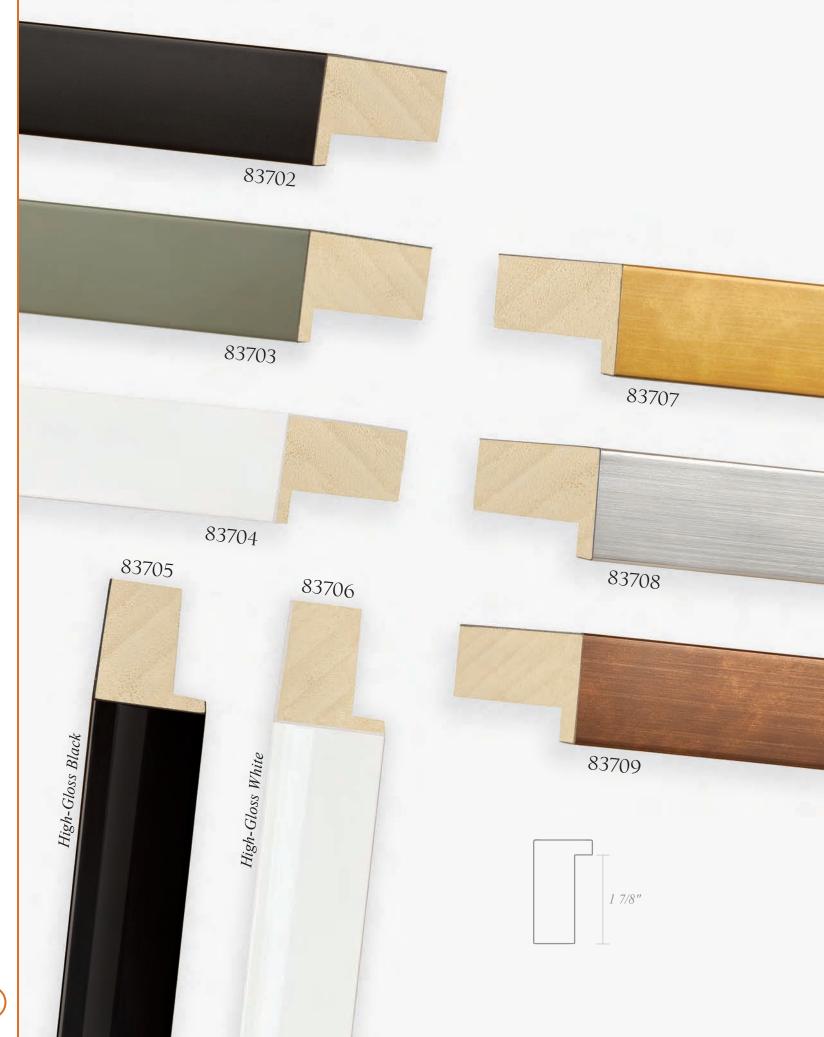

83357

83356 + Floater 83541

83356

Ó

83361

78016 + Floater 83541

78015 + Floater 83541

83705 Gloss Black also in Gloss White (83706) 837 83705 + Floater 83541