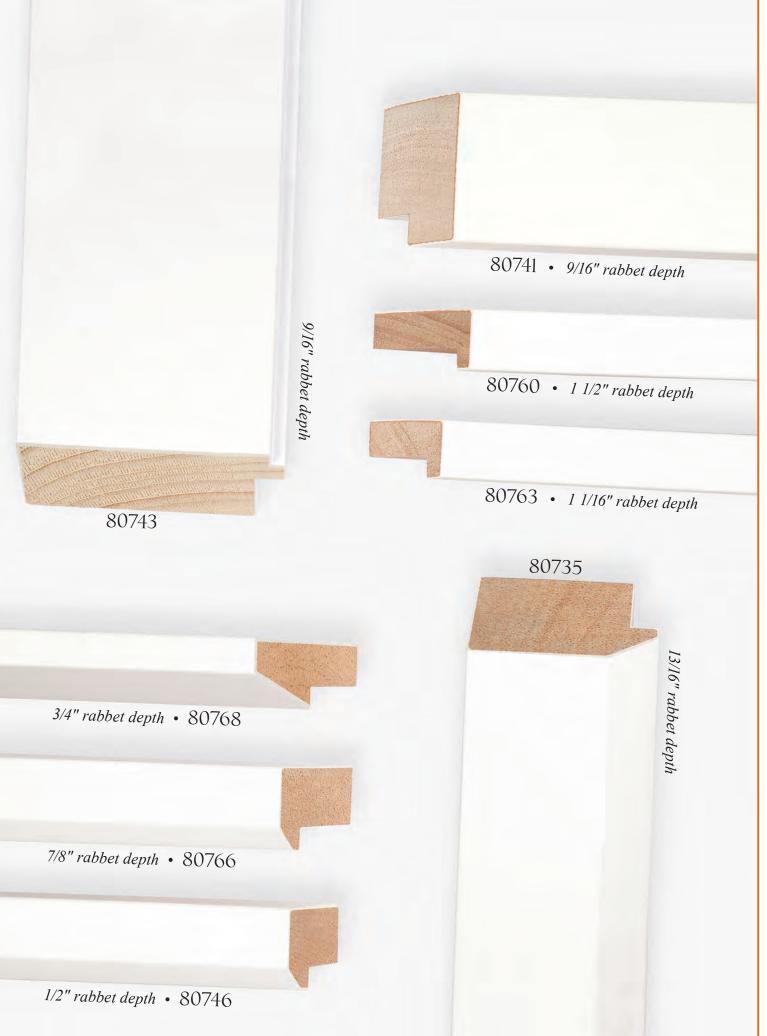

E SLOANE • CORSICA

LHDINCIW (32)

THDINCIM (38)

BIANCA

EASTMAN

The second sec

STRETCHERS • WITH PROFILE DIMENSIONS