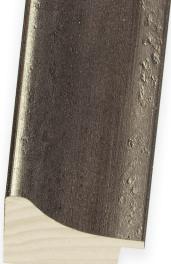

• 3 1/8" medium olive overlap veneer

84115 • 3 1/8" light olive overlap veneer

84107 • 4" light aluminum overlap veneer

84108 • 4" medium aluminum overlap veneer

(Top) 84109 • 4" medium daniela veneer (Bottom) 84110 • 4" dark daniela veneer