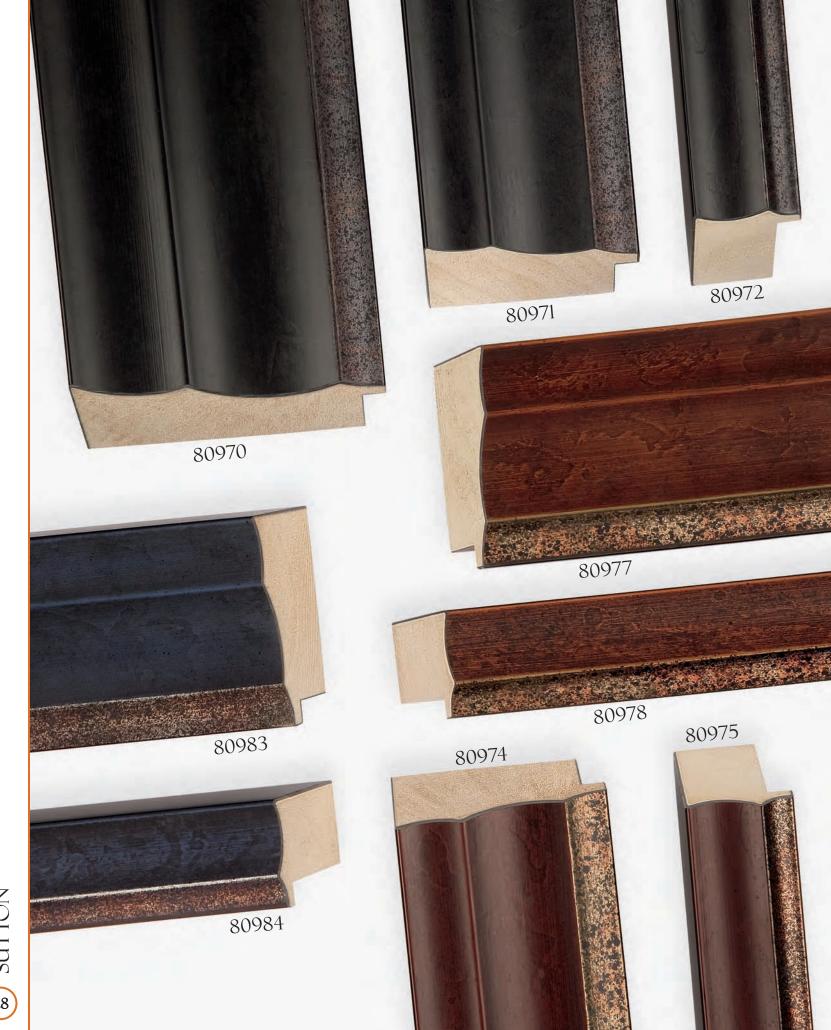

## CONTENTS

FORLETTI • OLIVE WOOD VENEER

G ERA • ALUMINUM VENEER

ALLURE

EASTMAN

TUNGSTEN

APEX (B)

NOLLINS 28