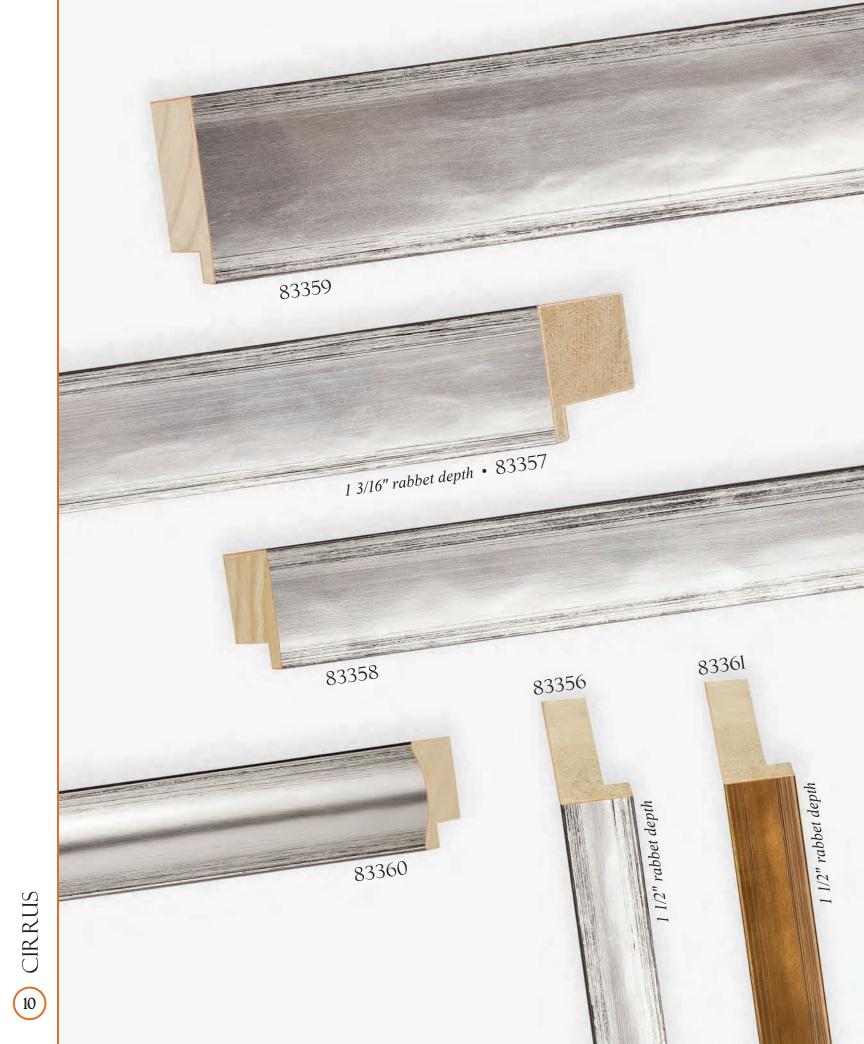

## CONTENTS







FORLETTI • OLIVE WOOD VENEER





G ERA • ALUMINUM VENEER









ALLURE





EASTMAN















TUNGSTEN



APEX (B)





















NOLLINS 28















35 DANUBE

















HIGHLAND PARK







CONSTANTINE CONSTANTINE



CONSTANTINE CONSTANTINE



ESPRIT • TUSCAN





















(g) RIDGEFIELD • RASTEAU















Intaglio Collection •79422



















ITIHAT (3)













© MIRABELLA • PERLA



© ESPAÑA



S VERSAILLES





1/X 72







MARGAUX

















76269

A76265

MAJESTIC







A76267









MAJESTIC













RENSSELAER









LANAIS • TRANSVERSE ASH VENEER



B HERMITAGE • GENUINE BURL VENEER



S HERMITAGE • GENUINE BURL VENEER





MAGELLAN • GENUINE BURL VENEER



S GATSBY • GENUINE BURL VENEER





% HANOVER • WINDSOR











**©** GALLERY











**E** OXFORD

























*