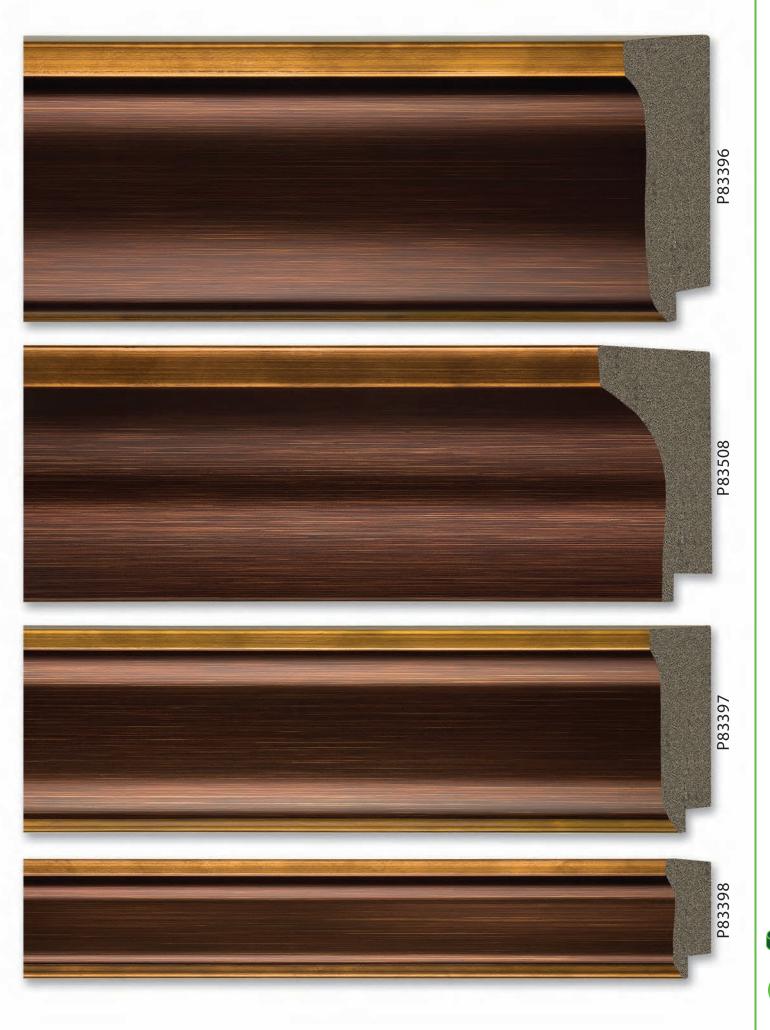

Recycled Polystyrene Mouldings

**Omega RPS** mouldings are manufactured from reclaimed, post consumer plastics that would have otherwise been placed in landfills. We are proud to offer a beautiful, recycled product that has a very long service life.

Your buyers and designers will appreciate that you can offer them greener picture framing solutions with Recycled Polystyrene Mouldings from Omega.

NEW MOULDINGS

2018-19

ZALISTOGA

RELICS

RELICS

POP! • NEW ADDITIONS