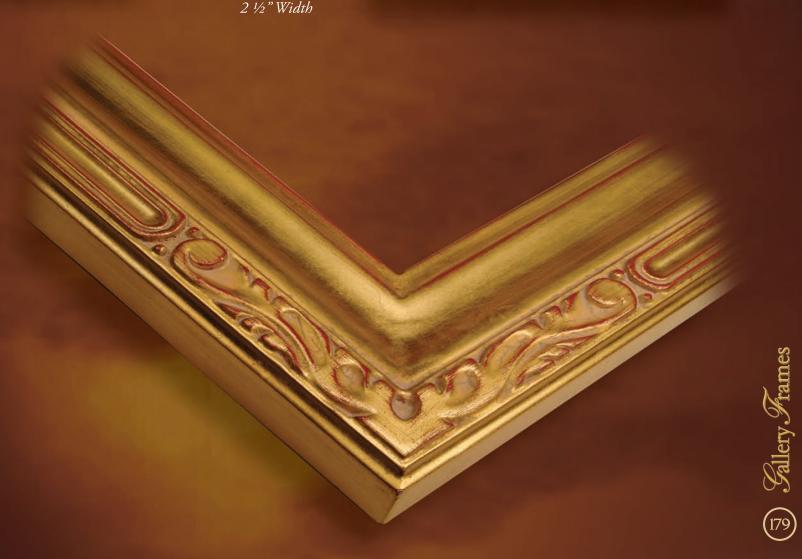

RAME 81 Hand Applied Gold Leaf Finish

2 ¾" Width

(7) Sallery Frames

2" Width

(1) Sallery Frames

3 ¾" Width

RAME 30 Hand Applied Silver Leaf Finish

2" Width