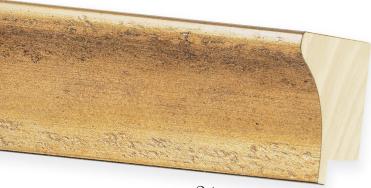

• 3 1/8" medium olive overlap veneer

84115 • 3 1/8" light olive overlap veneer

84107 • 4" light aluminum overlap veneer

84108 • 4" medium aluminum overlap veneer

(Top) 84109 • 4" medium daniela veneer (Bottom) 84110 • 4" dark daniela veneer