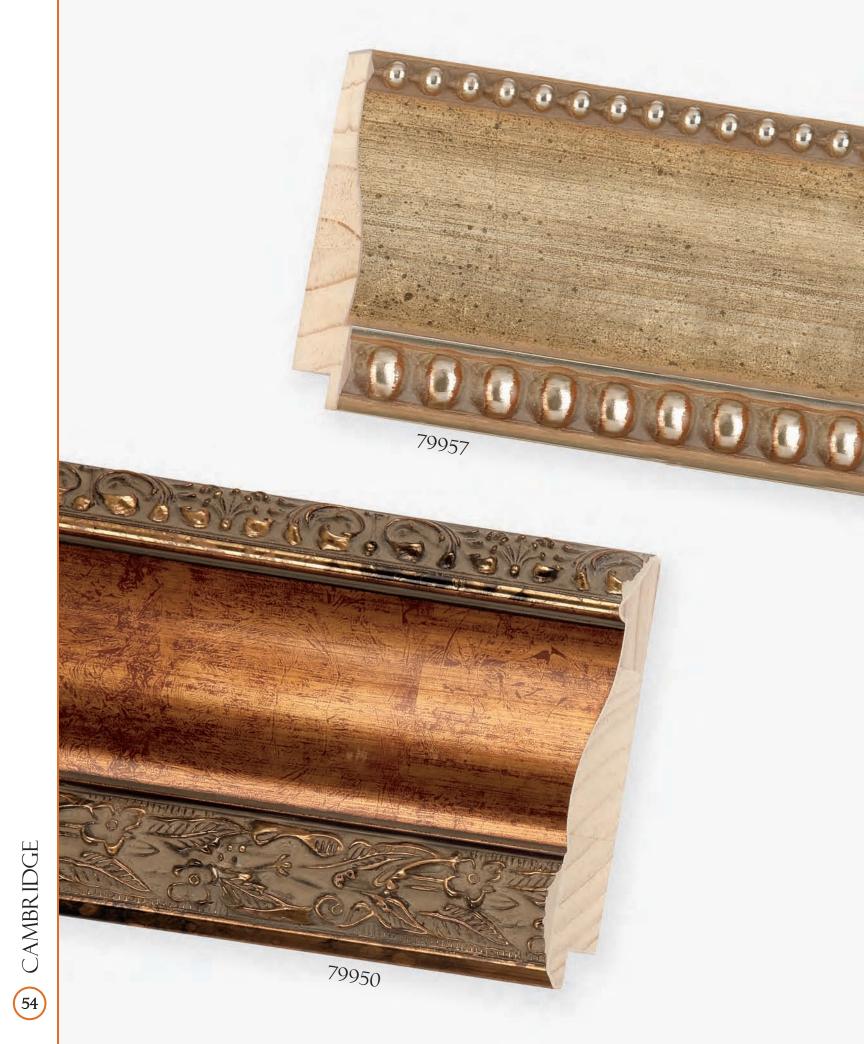

E SLOANE • CORSICA

LHDINCIW (32)

THDINCIM (38)

BIANCA

EASTMAN

The second sec

STRETCHERS • WITH PROFILE DIMENSIONS