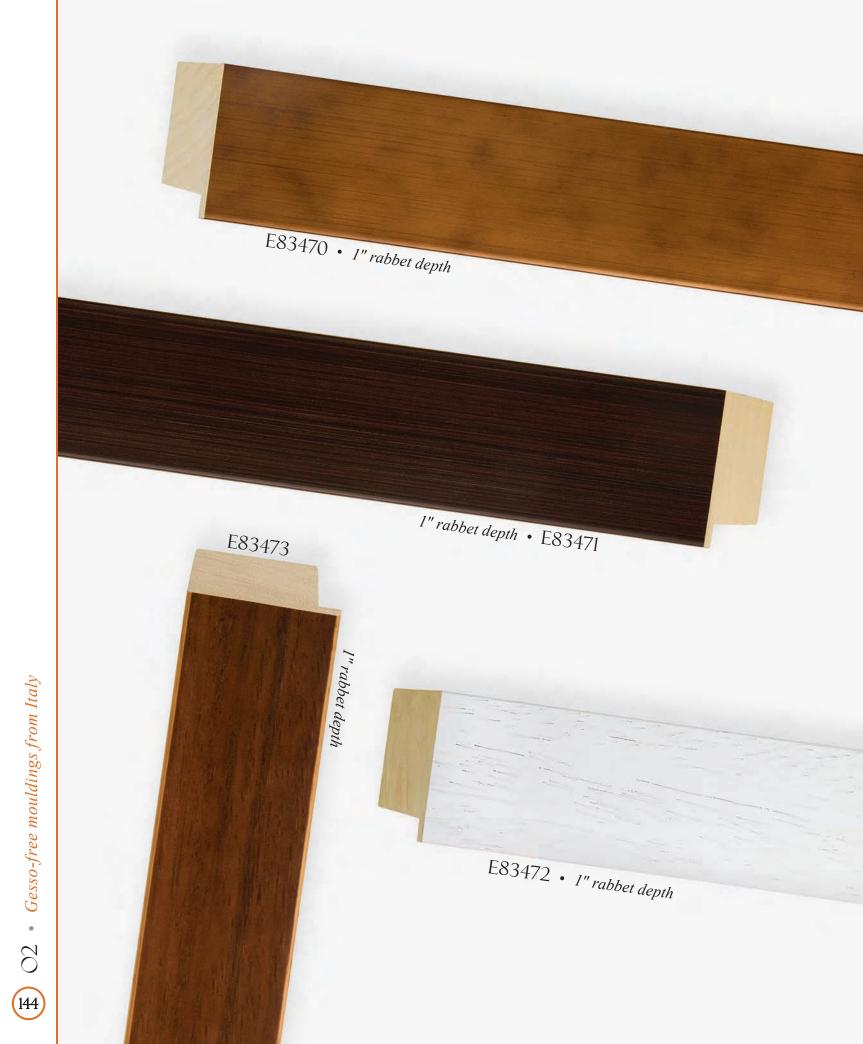

PLATEAU

PLATEAU

We introduce the Fine Art Collection to satisfy an essential need for grand scale picture framing solutions for interior designers, gallery exhibitors, and purveyors of large format fine art.

This collection is hand crafted in Italy, utilizing a heritage of timehonored craftsmanship that is renowned with artists, furniture makers and designers worldwide. Exquisite wood and metal veneer finishes were selected and applied on substantial profiles to create both visual impact and elegance. The clean, simple lines of the profiles paired with the luster of metal and warm wood tones combine the elements of classic and modern, offering many framing solutions to a great variety of art and design genres and color schemes.

The Fine Art Collection was designed for those looking for visual impact. With the ultimate combination of scale and style, this group of mouldings will be an asset for those looking to give their art the grandest stage of all.