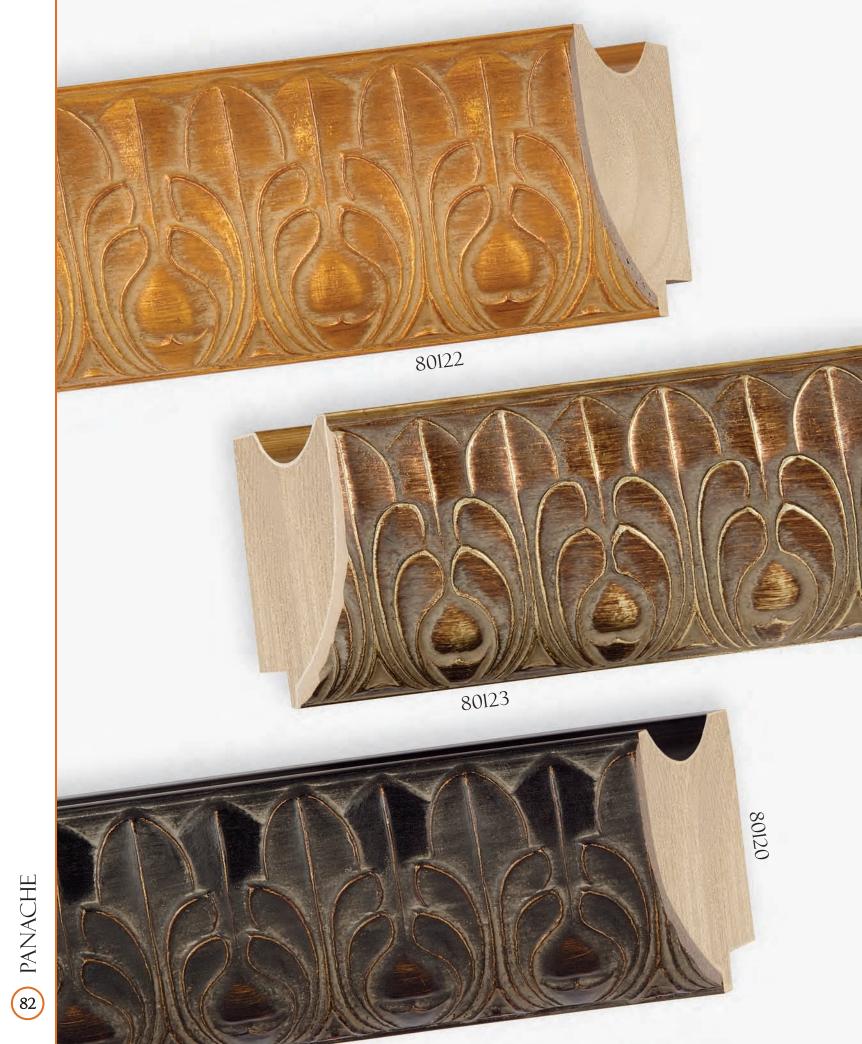

## CONTENTS







FORLETTI • OLIVE WOOD VENEER





G ERA • ALUMINUM VENEER









ALLURE





EASTMAN















TUNGSTEN



APEX (B)





















NOLLINS 28















35 DANUBE

















HIGHLAND PARK







CONSTANTINE CONSTANTINE



CONSTANTINE CONSTANTINE



ESPRIT • TUSCAN





















(g) RIDGEFIELD • RASTEAU















Intaglio Collection •79422



















ITIHAT (3)













© MIRABELLA • PERLA



© ESPAÑA



S VERSAILLES





1/X 72







MARGAUX

















76269

A76265

MAJESTIC







A76267









MAJESTIC













RENSSELAER









LANAIS • TRANSVERSE ASH VENEER



B HERMITAGE • GENUINE BURL VENEER



S HERMITAGE • GENUINE BURL VENEER





MAGELLAN • GENUINE BURL VENEER



S GATSBY • GENUINE BURL VENEER





% HANOVER • WINDSOR











**©** GALLERY











**E** OXFORD

























**E** CARVER • TRANSVERSE MAPLE VENEER





B MODERNE • ADIRONDACK































E CATALINA



G ALEXANDRIA







i dOd 128







E SLOANE • CORSICA



LHDINCIW (32)













THDINCIM (38)





BIANCA



EASTMAN









The second sec























STRETCHERS • WITH PROFILE DIMENSIONS





## Transform best-selling shadowbox mouldings into striking cost-effective floater frames!

## When you order any FloatMate Moulding, you get the 83541 floater at ½ price