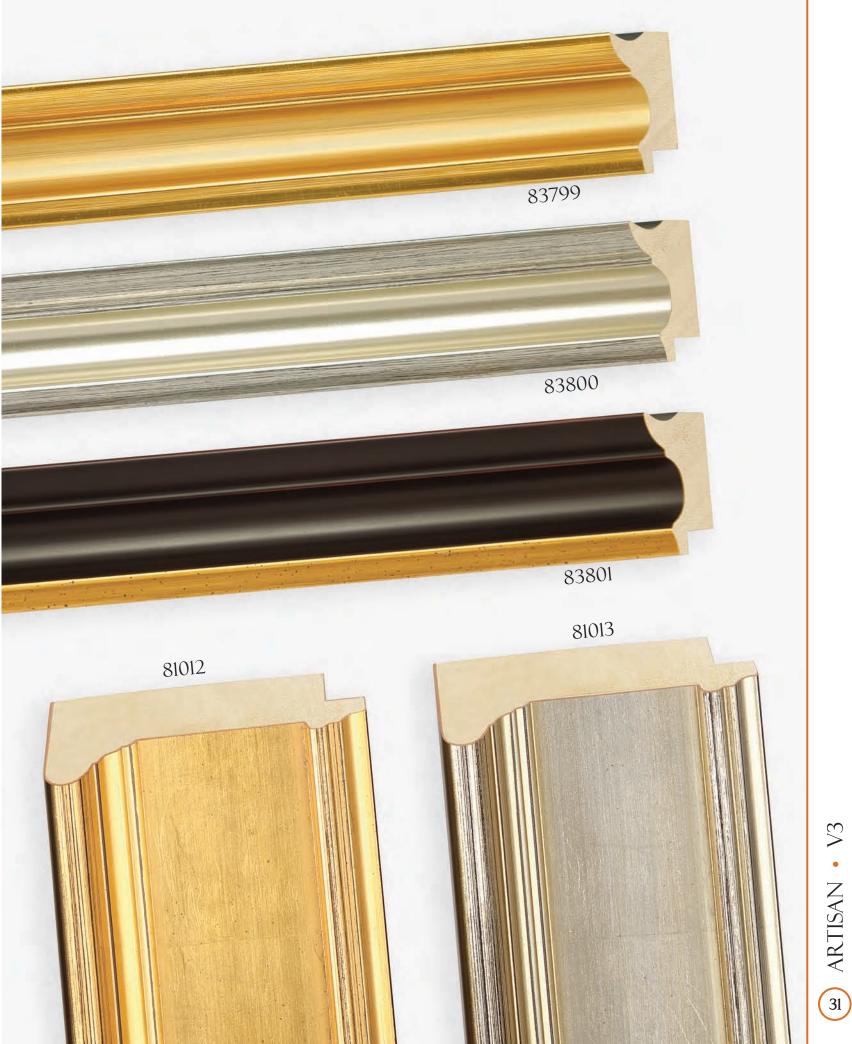

2 Gallery Frames

3 Gallery Frames

3 Sallery Frames

3 Gallery Frames

RAME 69 Hand Applied Gold Leaf Finish P

3 ¼" Width

(2) Gallery Frames

(3) Gallery Frames