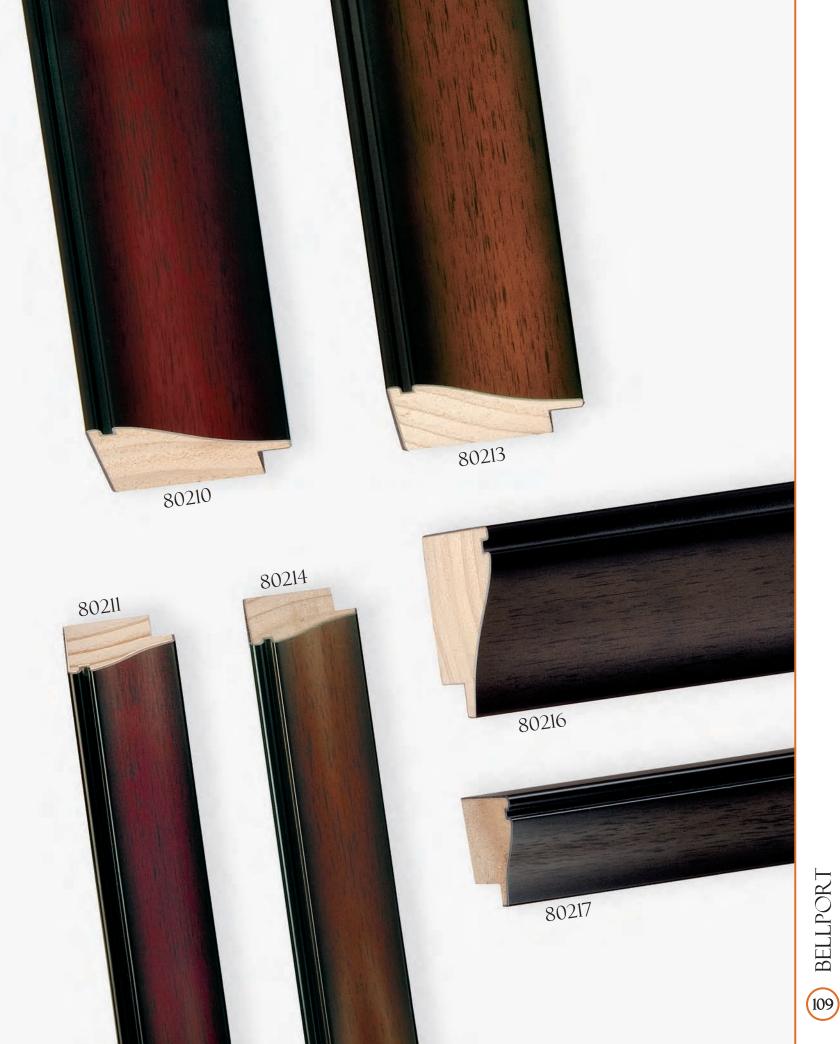

URE





EASTMAN















TUNGSTEN



APEX (B)





















NOLLINS 28















35 DANUBE

















HIGHLAND PARK







CONSTANTINE CONSTANTINE



CONSTANTINE CONSTANTINE



ESPRIT • TUSCAN





















(g) RIDGEFIELD • RASTEAU















Intaglio Collection •79422



















ITIHAT (3)













© MIRABELLA • PERLA



© ESPAÑA



S VERSAILLES





1/X 72







MARGAUX

















76269

A76265

MAJESTIC







A76267









MAJESTIC













RENSSELAER









LANAIS • TRANSVERSE ASH VENEER



B HERMITAGE • GENUINE BURL VENEER



S HERMITAGE • GENUINE BURL VENEER





MAGELLAN • GENUINE BURL VENEER



S GATSBY • GENUINE BURL VENEER





% HANOVER • WINDSOR











**©** GALLERY











**E** OXFORD

























**E** CARVER • TRANSVERSE MAPLE VENEER





B MODERNE • ADIRONDACK































E CATALINA



G ALEXANDRIA







i dOd 128







E SLOANE • CORSICA



LHDINCIW (32)













THDINCIM (38)





BIANCA



EASTMAN









The second sec























STRETCHERS • WITH PROFILE DIMENSIONS





## Transform best-selling shadowbox mouldings into striking cost-effective floater frames!

## When you order any FloatMate Moulding, you get the 83541 floater at ½ price!

- If you buy length, you get one bundle of the 83541 floater at **50% off** of the **length** price.
- If you buy *chop*, you get the 83541 floater at **50% off** of the *chop* price
- If you buy *join*, you get the 83541 floater at *50% off* of the <u>chop</u> price and we will join the floater to