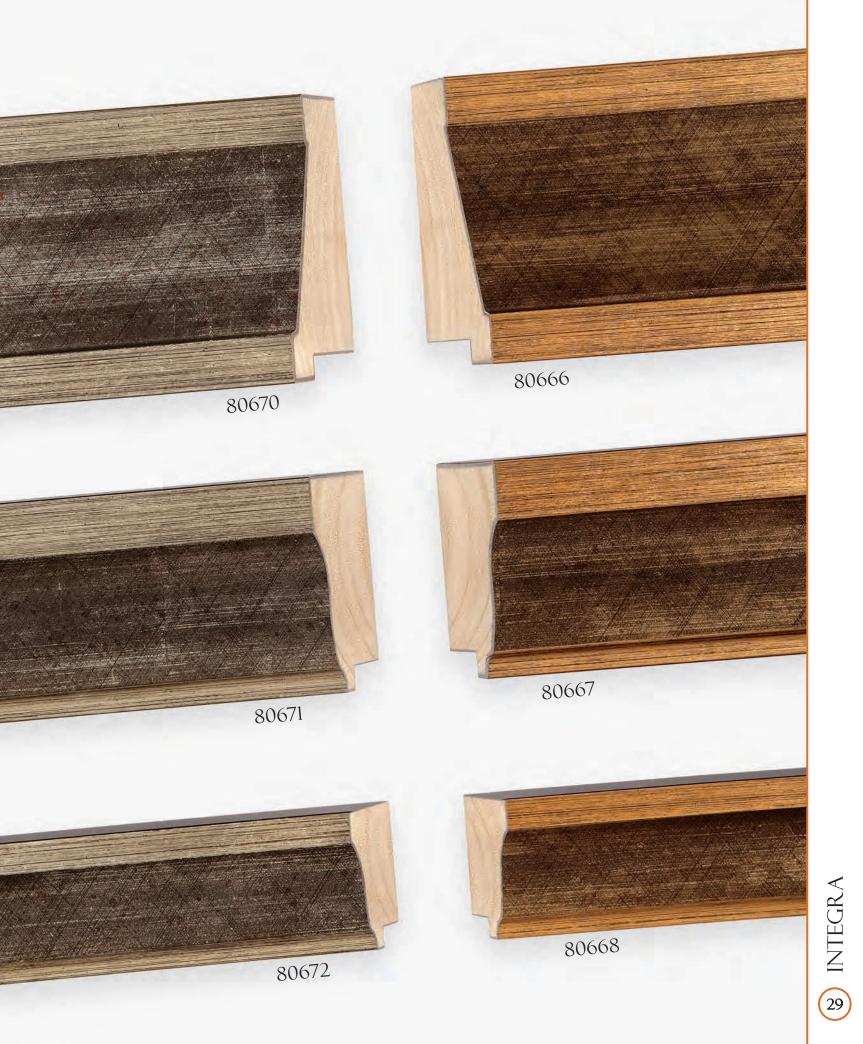

## CONTENTS

FORLETTI • OLIVE WOOD VENEER

G ERA • ALUMINUM VENEER

ALLURE

EASTMAN

TUNGSTEN

APEX (B)

NOLLINS 28