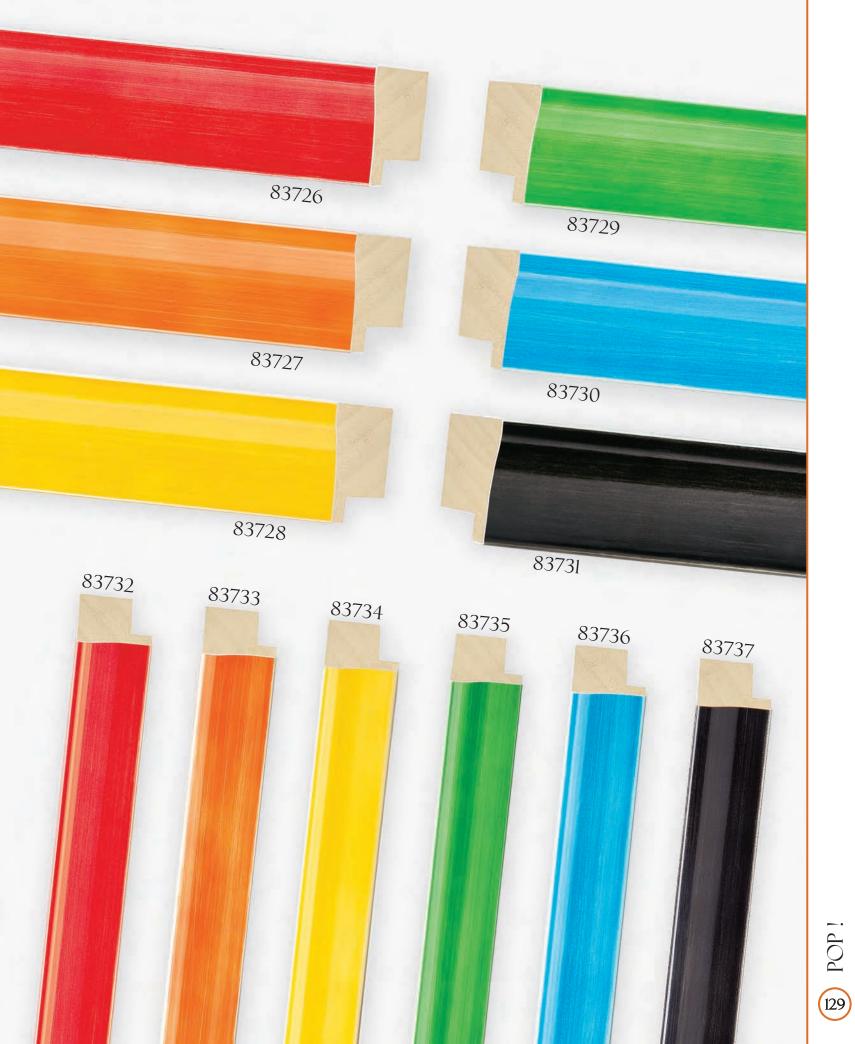

Your buyers and designers will appreciate that you can offer them greener picture framing solutions with Recycled Polystyrene Mouldings from Omega.

NEW MOULDINGS

2018-19

ZALISTOGA

RELICS

RELICS

POP! • NEW ADDITIONS