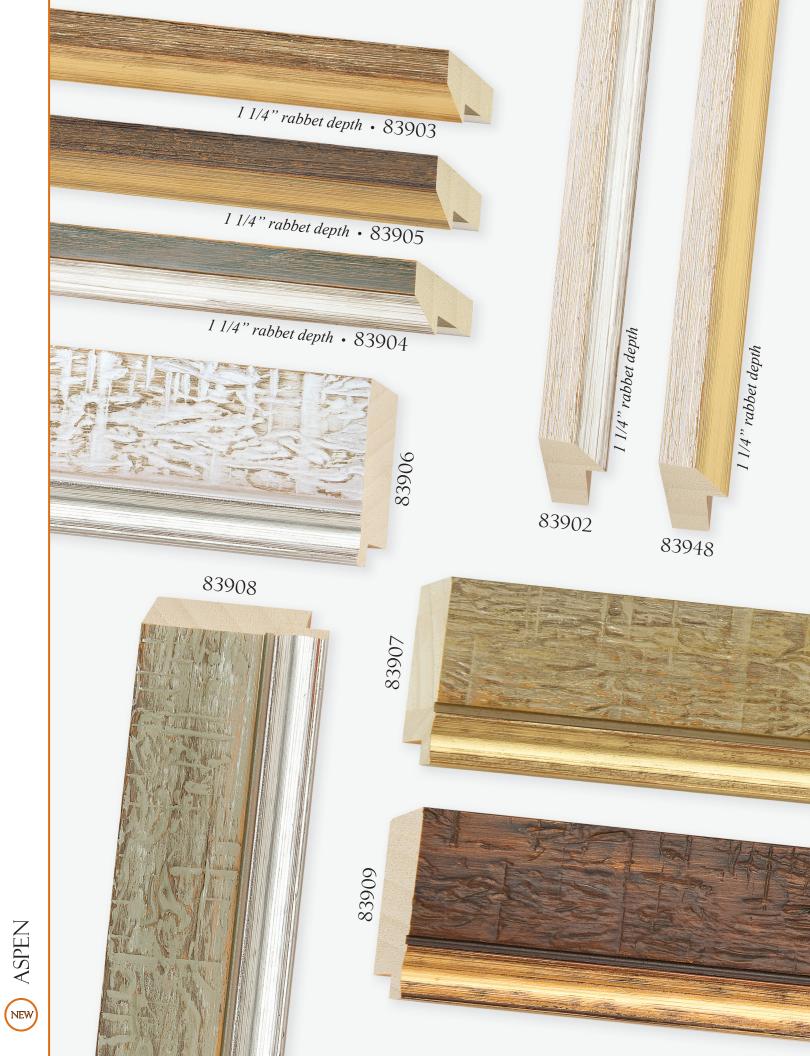

tyrene Mouldings











P83287

CO COLORIDA Recycled Polystyrene Mouldings



80 Strain Recycled Polystyrene Mouldings













P83850











P83611



P83612

















P83608



P83606









P83916

P83918

P83917



P83920









To the second of the second of



Recycled Polystyrene Mouldings



**Omega RPS** mouldings are manufactured from reclaimed, post consumer plastics that would have otherwise been placed in landfills. We are proud to offer a beautiful, recycled product that has a very long service life.

Your buyers and designers will appreciate that you can offer them greener picture framing solutions with Recycled Polystyrene Mouldings from Omega.







NEW MOULDINGS

2018-19









































ZALISTOGA







RELICS



RELICS















POP! • NEW ADDITIONS









PLATEAU











PLATEAU











We introduce the Fine Art Collection to satisfy an essential need for grand scale picture framing solutions for interior designers, gallery exhibitors, and purveyors of large format fine art.

This collection is hand crafted in Italy, utilizing a heritage of timehonored craftsmanship that is renowned with artists, furniture makers and designers worldwide. Exquisite wood and metal veneer finishes were selected and applied on substantial profiles to create both visual impact and elegance. The clean, simple lines of the profiles paired with the luster of metal and warm wood tones combine the elements of classic and modern, offering many framing solutions to a great variety of art and design genres and color scheme