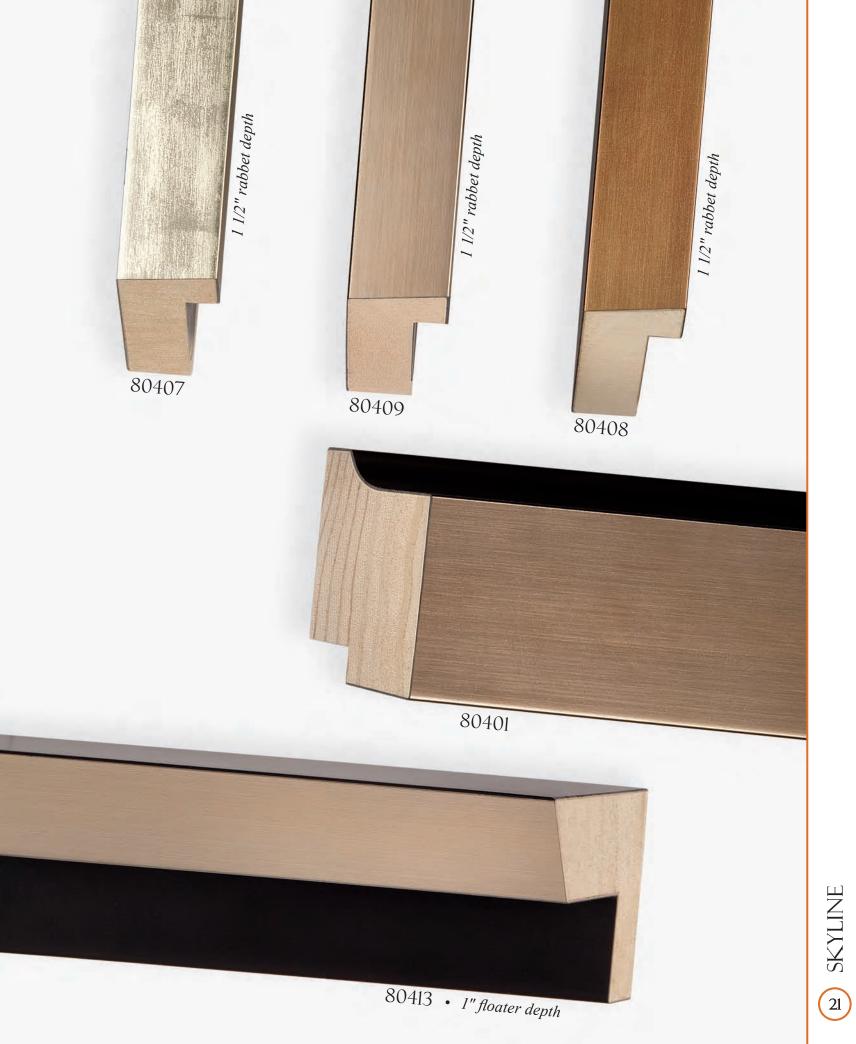

## CONTENTS







FORLETTI • OLIVE WOOD VENEER





G ERA • ALUMINUM VENEER









ALLURE





EASTMAN















TUNGSTEN



APEX (B)





















NOLLINS 28















35 DANUBE

















HIGHLAND PARK







CONSTANTINE CONSTANTINE



CONSTANTINE CONSTANTINE



ESPRIT • TUSCAN





















(g) RIDGEFIELD • RASTEAU















Intaglio Collection •79422



















ITIHAT (3)













© MIRABELLA • PERLA



© ESPAÑA



S VERSAILLES





1/X 72







MARGAUX

















76269

A76265

MAJESTIC







A76267









MAJESTIC













RENSSELAER









LANAIS • TRANSVERSE ASH VENEER



B HERMITAGE • GENUINE BURL VENEER



S HERMITAGE • GENUINE BURL VENEER





MAGELLAN • GENUINE BURL VENEER



S GATSBY • GENUINE BURL VENEER





% HANOVER • WINDSOR











**©** GALLERY











**E** OXFORD

























**E** CARVER • TRANSVERSE MAPLE VENEER





B MODERNE