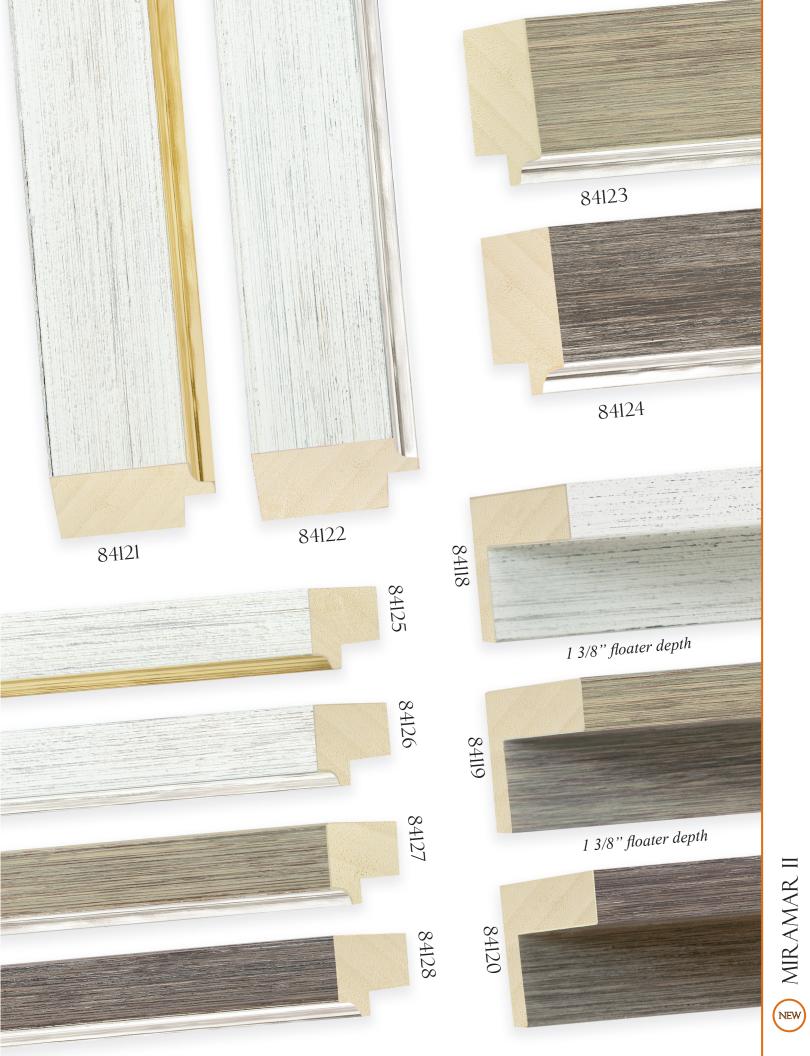

Your buyers and designers will appreciate that you can offer them greener picture framing solutions with Recycled Polystyrene Mouldings from Omega.

NEW MOULDINGS

2018-19

ZALISTOGA

RELICS

RELICS

POP! • NEW ADDITIONS