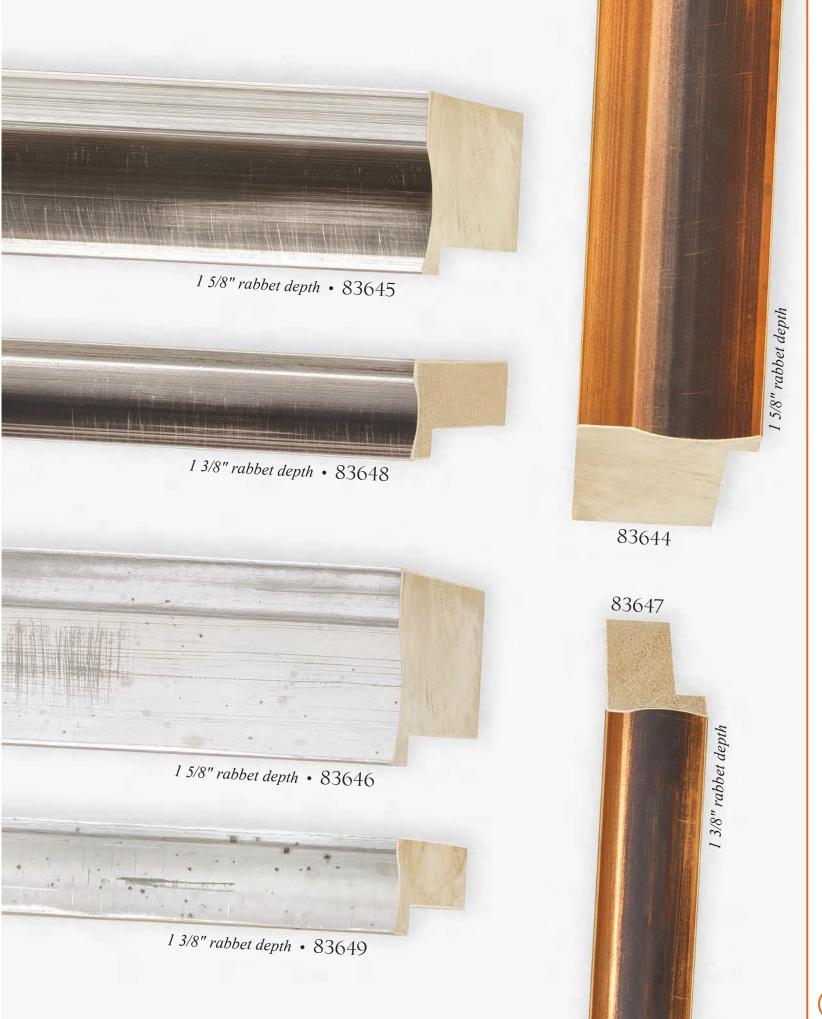

## CONTENTS







FORLETTI • OLIVE WOOD VENEER





G ERA • ALUMINUM VENEER









ALLURE





EASTMAN















TUNGSTEN



APEX (B)





















NOLLINS 28















35 DANUBE

















HIGHLAND PARK







CONSTANTINE CONSTANTINE



CONSTANTINE CONSTANTINE



ESPRIT • TUSCAN





















(g) RIDGEFIELD • RASTEAU















Intaglio Collection •79422



















ITIHAT (3)













© MIRABELLA • PERLA



© ESPAÑA



S VERSAILLES





1/X 72







MARGAUX

















76269

A76265

MAJESTIC







A76267









MAJESTIC













RENSSELAER









LANAIS • TRANSVERSE ASH VENEER



B HERMITAGE • GENUINE BURL VENEER



S HERMITAGE • GENUINE BURL VENEER





MAGELLAN • GENUINE BURL VENEER



S GATSBY • GENUINE BURL VENEER





% HANOVER • WINDSOR











**©** GALLERY











**E** OXFORD