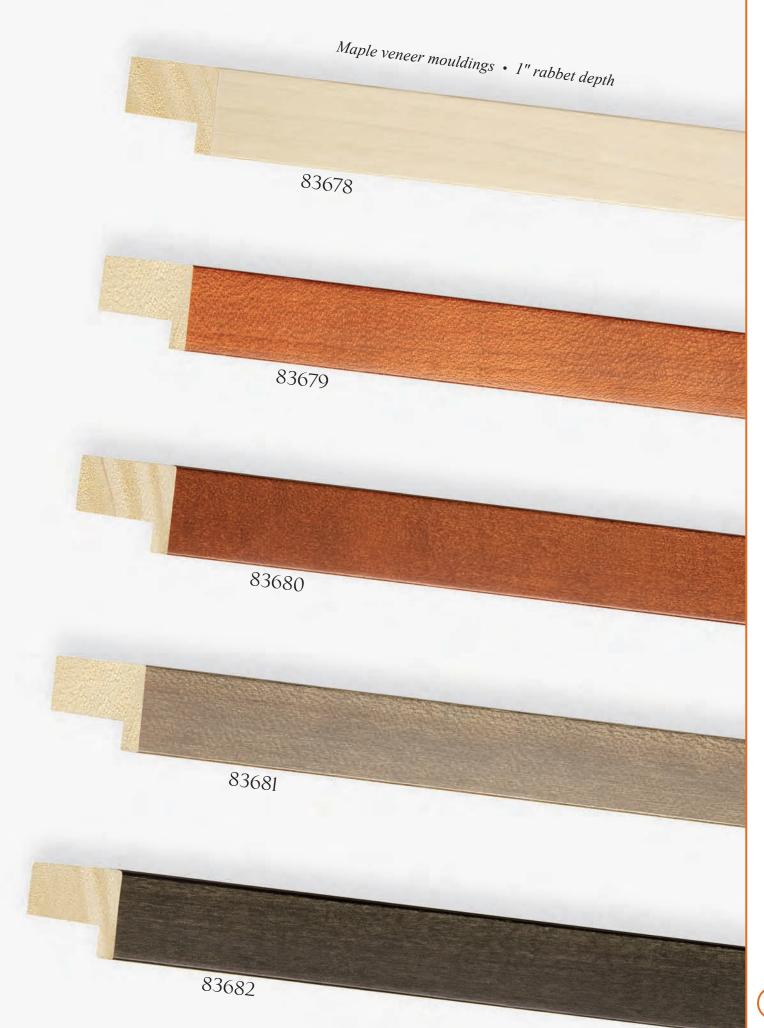

LLINS 28















35 DANUBE

















HIGHLAND PARK







CONSTANTINE CONSTANTINE



CONSTANTINE CONSTANTINE



ESPRIT • TUSCAN





















(g) RIDGEFIELD • RASTEAU















Intaglio Collection •79422



















ITIHAT (3)













© MIRABELLA • PERLA



© ESPAÑA



S VERSAILLES





1/X 72







MARGAUX

















76269

A76265

MAJESTIC







A76267









MAJESTIC













RENSSELAER









LANAIS • TRANSVERSE ASH VENEER



B HERMITAGE • GENUINE BURL VENEER



S HERMITAGE • GENUINE BURL VENEER





MAGELLAN • GENUINE BURL VENEER



S GATSBY • GENUINE BURL VENEER





% HANOVER • WINDSOR











**©** GALLERY











**E** OXFORD

























**E** CARVER • TRANSVERSE MAPLE VENEER





B MODERNE • ADIRONDACK































E CATALINA



G ALEXANDRIA







i dOd 128







E SLOANE • CORSICA



LHDINCIW (32)













THDINCIM (38)





BIANCA



EASTMAN









The second sec























STRETCHERS • WITH PROFILE DIMENSIONS





## Transform best-selling shadowbox mouldings into striking cost-effective floater frames!

## When you order any FloatMate Moulding, you get the 83541 floater at ½ price!

- If you buy length, you get one bundle of the 83541 floater at **50% off** of the **length** price.
- If you buy *chop*, you get the 83541 floater at **50% off** of the *chop* price
- If you buy *join*, you get the 83541 floater at *50% off* of the <u>chop</u> price and we will join the floater to the frame at no charge!

|