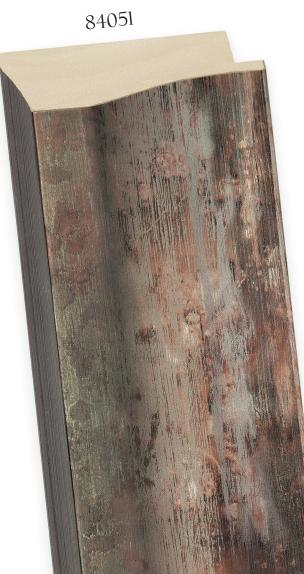

• 3 1/8" medium olive overlap veneer

84115 • 3 1/8" light olive overlap veneer

84107 • 4" light aluminum overlap veneer

84108 • 4" medium aluminum overlap veneer

(Top) 84109 • 4" medium daniela veneer (Bottom) 84110 • 4" dark daniela veneer