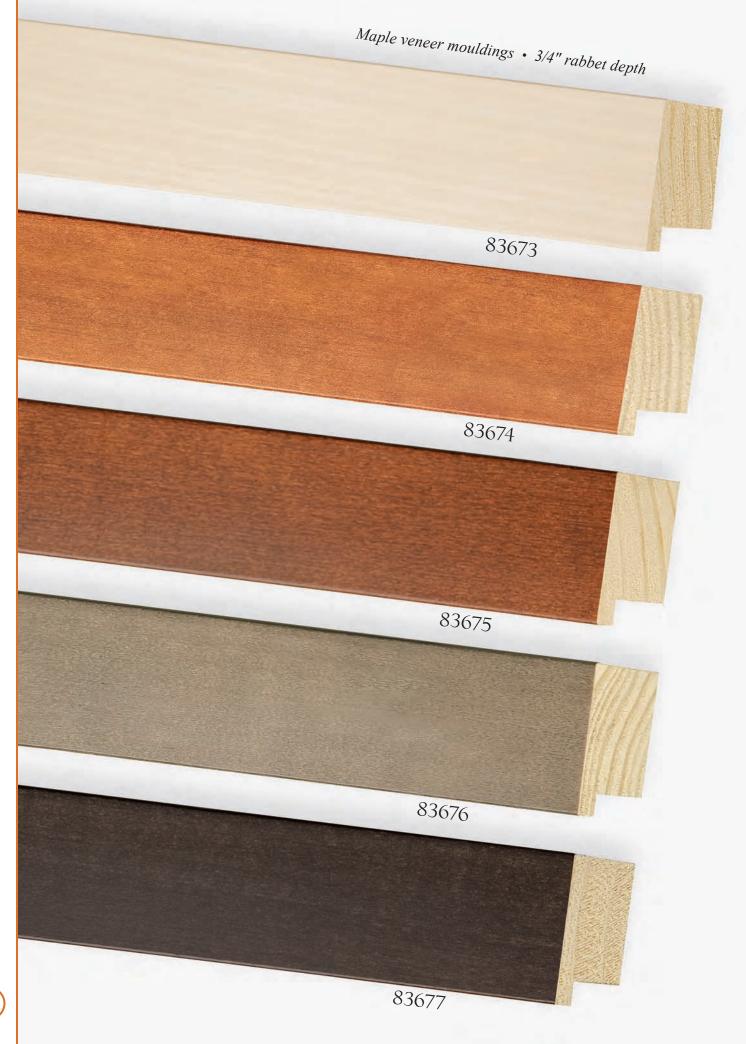

NOLLINS 28















35 DANUBE

















HIGHLAND PARK







CONSTANTINE CONSTANTINE



CONSTANTINE CONSTANTINE



ESPRIT • TUSCAN





















(g) RIDGEFIELD • RASTEAU















Intaglio Collection •79422



















ITIHAT (3)













© MIRABELLA • PERLA



© ESPAÑA



S VERSAILLES





1/X 72







MARGAUX

















76269

A76265

MAJESTIC







A76267









MAJESTIC













RENSSELAER









LANAIS • TRANSVERSE ASH VENEER



B HERMITAGE • GENUINE BURL VENEER



S HERMITAGE • GENUINE BURL VENEER





MAGELLAN • GENUINE BURL VENEER



S GATSBY • GENUINE BURL VENEER





% HANOVER • WINDSOR











**©** GALLERY











**E** OXFORD

























**E** CARVER • TRANSVERSE MAPLE VENEER





B MODERNE • ADIRONDACK































E CATALINA



G ALEXANDRIA







i dOd 128







E SLOANE • CORSICA



LHDINCIW (32)













THDINCIM (38)





BIANCA



EASTMAN









The second sec























STRETCHERS • WITH PROFILE DIMENSIONS





## Transform best-selling shadowbox mouldings into striking cost-effective floater frames!

## When you order any FloatMate Moulding, you get the 83541 floater at ½ price!

- If you buy length, you get one bundle of the 83541 floater at **50% off** of the **length** price.
- If you buy *chop*, you get the 83541 floater at **50% off** of the *chop* price
- If you buy *join*, you get the 83541 floater at *50% off* of the <u>chop</u> price and we will join the floater to the frame at no charge!

|