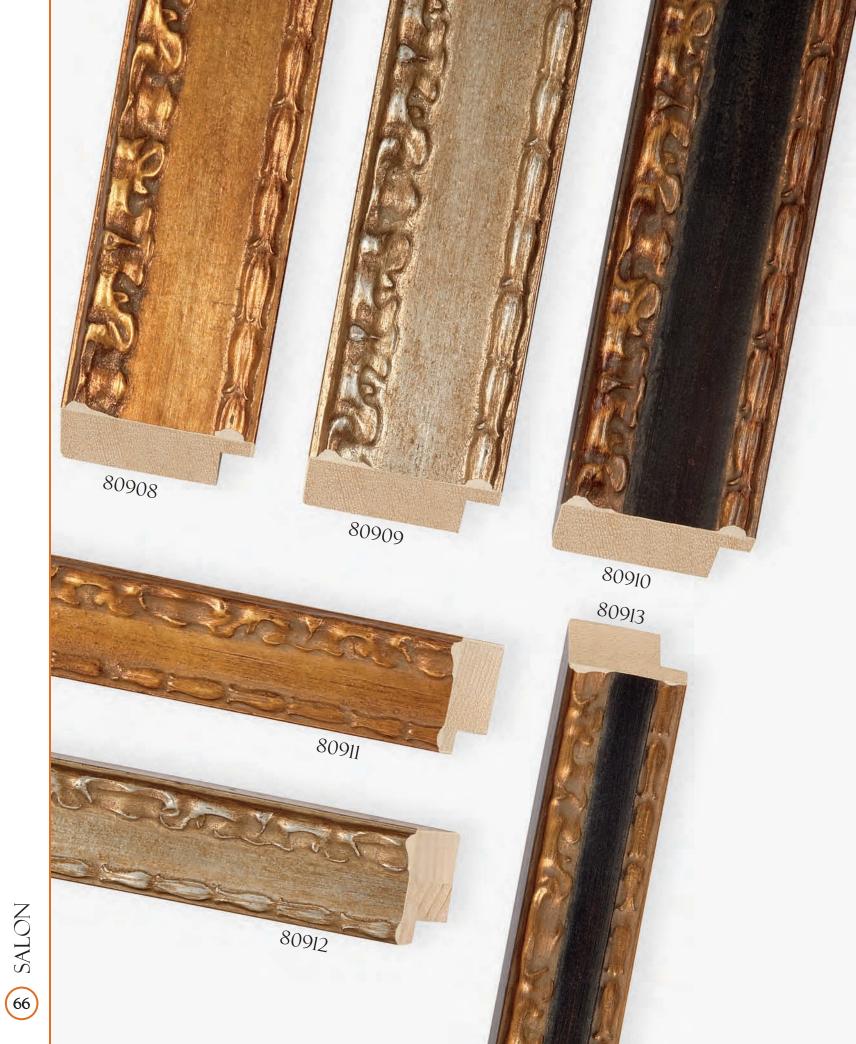

## CONTENTS







FORLETTI • OLIVE WOOD VENEER





G ERA • ALUMINUM VENEER









ALLURE





EASTMAN















TUNGSTEN



APEX (B)





















NOLLINS 28















35 DANUBE

















HIGHLAND PARK







CONSTANTINE CONSTANTINE



CONSTANTINE CONSTANTINE



ESPRIT • TUSCAN





















(g) RIDGEFIELD • RASTEAU















Intaglio Collection •79422



















ITIHAT (3)













© MIRABELLA • PERLA



© ESPAÑA



S VERSAILLES





1/X 72







MARGAUX

















76269

A76265

MAJESTIC







A76267









MAJESTIC













RENSSELAER









LANAIS • TRANSVERSE ASH VENEER



B HERMITAGE • GENUINE BURL VENEER



S HERMITAGE • GENUINE BURL VENEER





MAGELLAN • GENUINE BURL VENEER



S GATSBY • GENUINE BURL VENEER





% HANOVER • WINDSOR











**©** GALLERY











**E** OXFORD

























**E** CARVER • TRANSVERSE MAPLE VENEER





B MODERNE • ADIRONDACK































E CATALINA



G ALEXANDRIA







i dOd 128







E SLOANE • CORSICA



LHDINCIW (32)













THDINCIM (38)





BIANCA



EASTMAN









The second sec























STRETCHERS • WITH PROFILE DIMENSIONS





## Transform be