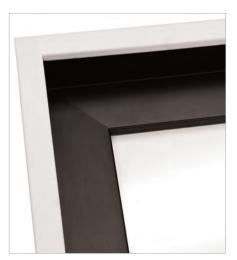

## Transform best-selling shadowbox mouldings into striking cost-effective floater frames!

## When you order any FloatMate Moulding, you get the 83541 floater at ½ price!

- If you buy length, you get one bundle of the 83541 floater at **50% off** of the **length** price.
- If you buy *chop*, you get the 83541 floater at **50% off** of the *chop* price
- If you buy *join*, you get the 83541 floater at *50% off* of the <u>chop</u> price and we will join the floater to the frame at no charge!