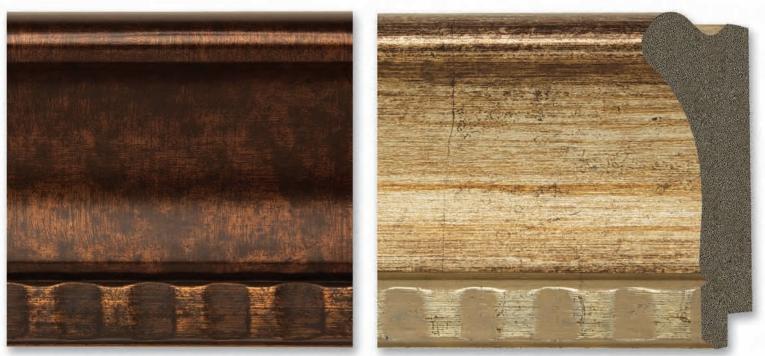

• 3 1/8" medium olive overlap veneer

84115 • 3 1/8" light olive overlap veneer

84107 • 4" light aluminum overlap veneer

84108 • 4" medium aluminum overlap veneer

(Top) 84109 • 4" medium daniela veneer (Bottom) 84110 • 4" dark daniela veneer