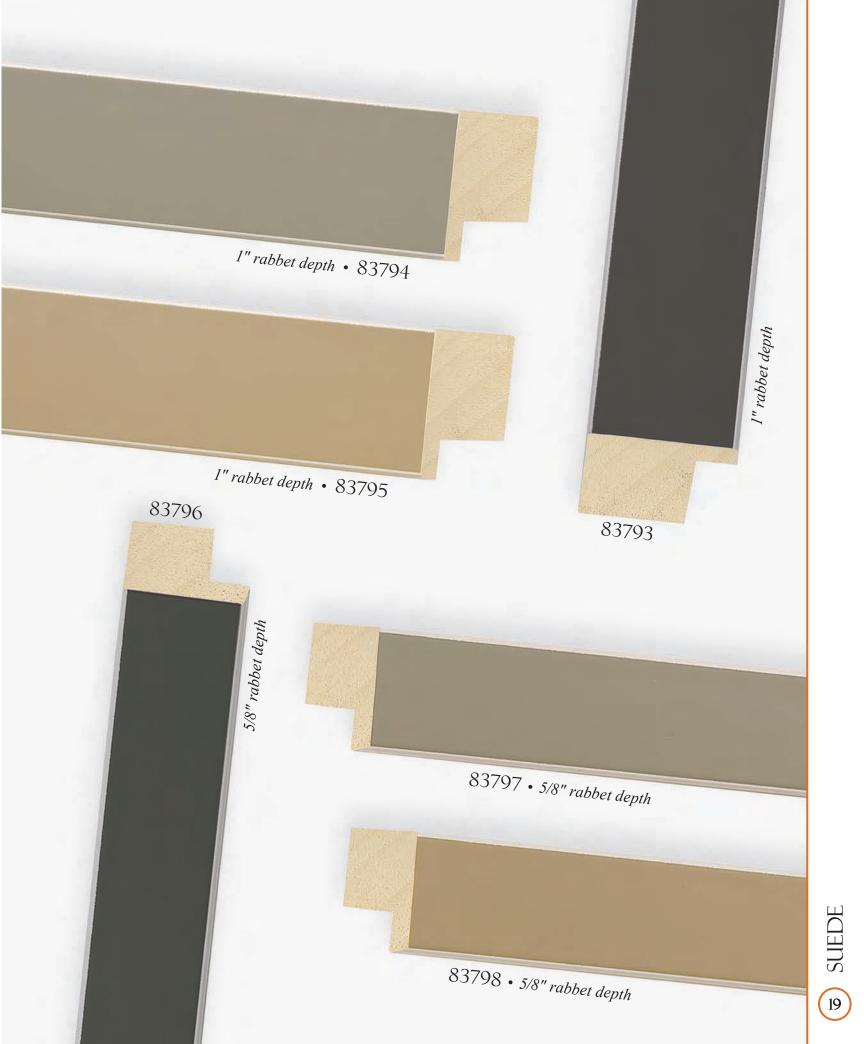

## CONTENTS







FORLETTI • OLIVE WOOD VENEER





G ERA • ALUMINUM VENEER









ALLURE





EASTMAN















TUNGSTEN



APEX (B)





















NOLLINS 28















35 DANUBE

















HIGHLAND PARK







CONSTANTINE CONSTANTINE



CONSTANTINE CONSTANTINE



ESPRIT • TUSCAN





















(g) RIDGEFIELD • RASTEAU















Intaglio Collection •79422



















ITIHAT (3)













© MIRABELLA • PERLA



© ESPAÑA



S VERSAILLES





1/X 72







MARGAUX

















76269

A76265

MAJESTIC







A76267









MAJESTIC













RENSSELAER









LANAIS • TRANSVERSE ASH VENEER



B HERMITAGE • GENUINE BURL VENEER



S HERMITAGE • GENUINE BURL VENEER





MAGELLAN • GENUINE BURL VENEER



S GATSBY • GENUINE BURL VENEER





% HANOVER • WINDSOR











**©** GALLERY











**E** OXFORD

























**E** CARVER • TRANSVERSE MAPLE VENEER





B MODE