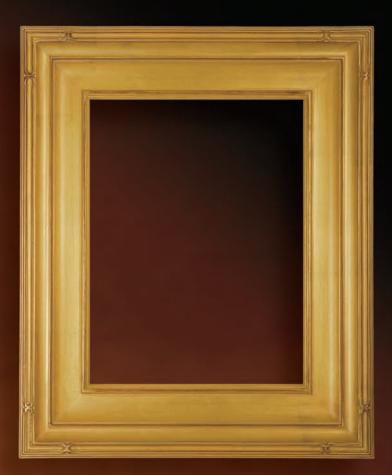

83645 + Floater 83541 83645







83647 + Floater 83541



**83648** + Floater 83541

83648





83387 + Floater 83541

83387



83388 + Floater 83541





161













80795 + Floater 83541









80790 + Floater 83541



80791+ Floater 83541





80786 + Floater 83541







83357



83356 + Floater 83541

83356

Ó





83361



78016 + Floater 83541









78015 + Floater 83541



83705 Gloss Black also in Gloss White (83706) 837 83705 + Floater 83541

ģ



80759 + Floater 83541



80762 + Floater 83541







+ *Floater* 83541



80389 + Floater 83541

+ Floater 83541



+ *Floater* 83541























3 Gilery Frames



2 Gallery Frames





3 Gallery Frames



3 Sallery Frames









3 Gallery Frames



RAME 69 Hand Applied Gold Leaf Finish P

3 ¼" Width



(2) Gallery Frames





(3) Gallery Frames



RAME 81 Hand Applied Gold Leaf Finish

2 ¾" Width

(7) Sallery Frames









2" Width

(1) Sallery Frames





3 ¾" Width





RAME 30 Hand Applied Silver Leaf Finish













2" Width









2 Sallery Frames



PRAME 80 Black and Gold Hand Burnished Finish



(2) Sallery Frames





P83208



Recycled Polystyrene Mouldings





<image>









P80244



P80259















P83915 • Gloss White

(5) Strain Recycled Polystyrene Mouldings



















P83406

Structure Recycled Polystyrene Mouldings

197



P83408

P83409



Secord Polystyrene Mouldings









*Floater* • P83191



















P83929











00 Styrene Mouldings











P83287

CO COLORIDA Recycled Polystyrene Mouldings



80 Strain Recycled Polysty