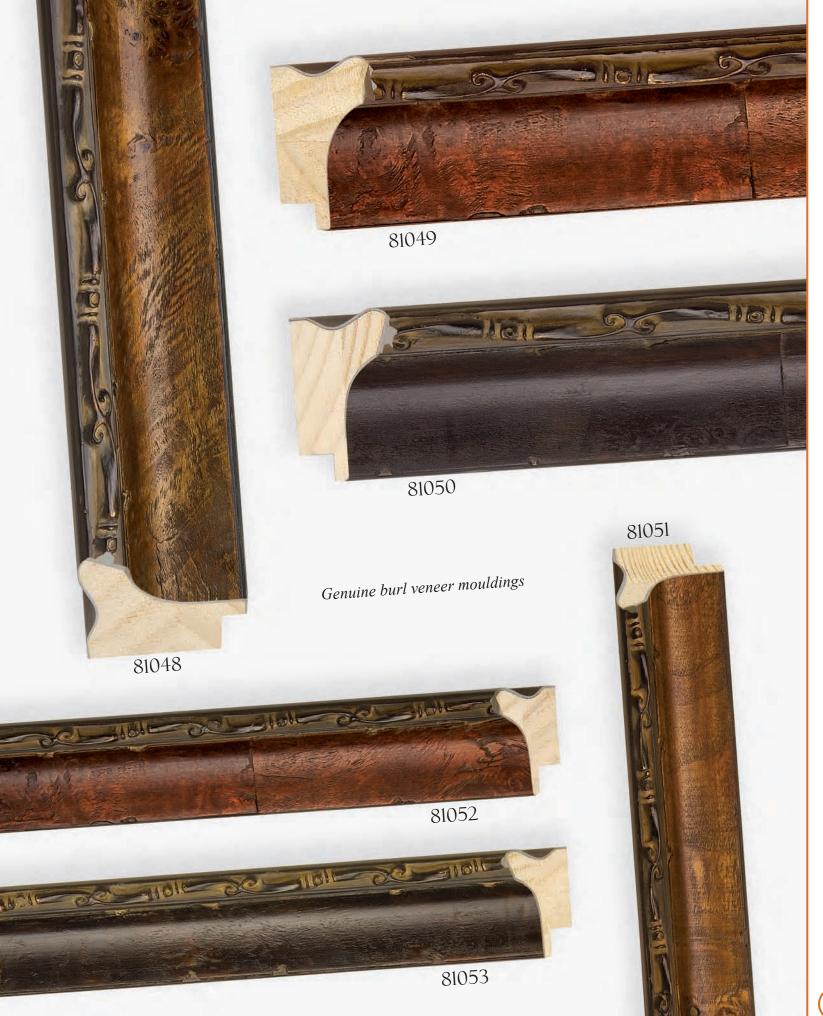

A76267

MAJESTIC

RENSSELAER

LANAIS • TRANSVERSE ASH VENEER

B HERMITAGE • GENUINE BURL VENEER

S HERMITAGE • GENUINE BURL VENEER

MAGELLAN • GENUINE BURL VENEER

S GATSBY • GENUINE BURL VENEER