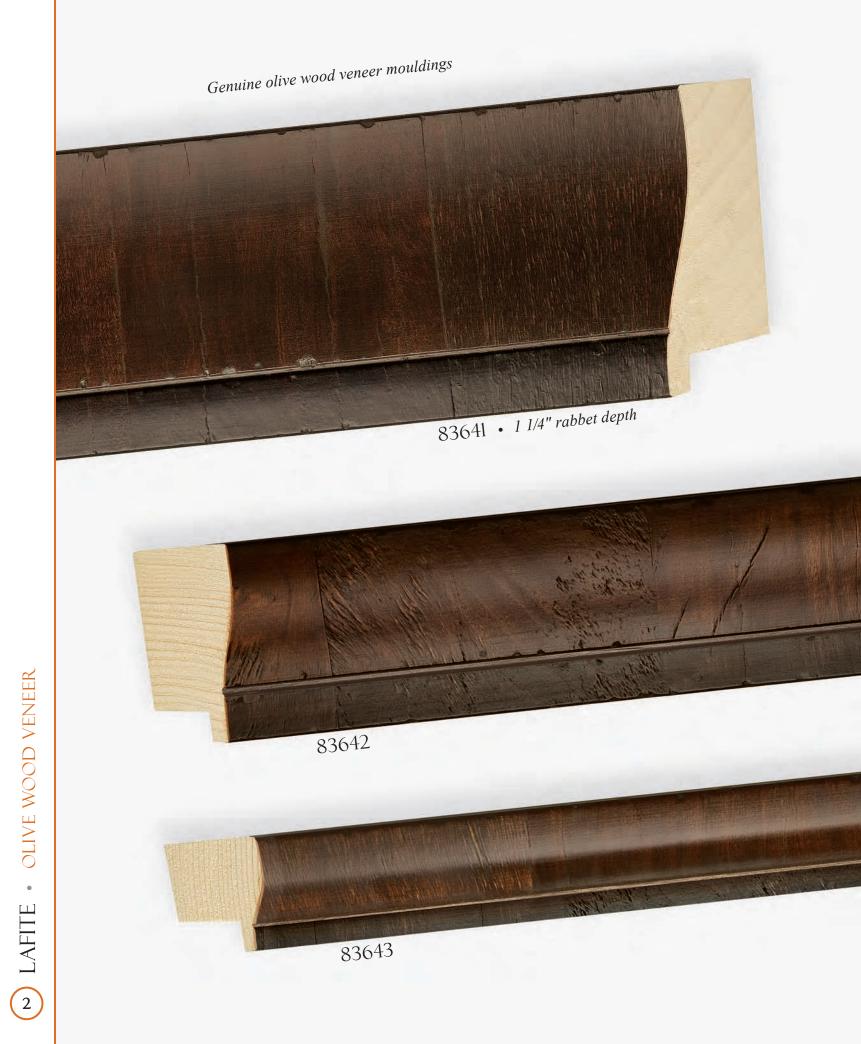

• 3 1/8" medium olive overlap veneer

84115 • 3 1/8" light olive overlap veneer

84107 • 4" light aluminum overlap veneer

84108 • 4" medium aluminum overlap veneer

(Top) 84109 • 4" medium daniela veneer (Bottom) 84110 • 4" dark daniela veneer