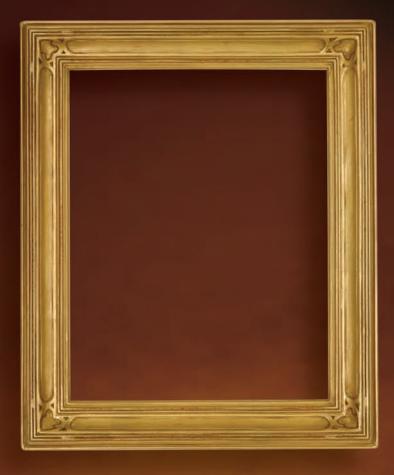

2 Gallery Frames

3 Gallery Frames

3 Sallery Frames

3 Gallery Frames

RAME 69 Hand Applied Gold Leaf Finish P

3 ¼" Width

(2) Gallery Frames

(3) Gallery Frames

RAME 81 Hand Applied Gold Leaf Finish

2 ¾" Width

(7) Sallery Frames

2" Width

(1) Sallery Frames

3 ¾" Width

RAME 30 Hand Applied Silver Leaf Finish

2" Width