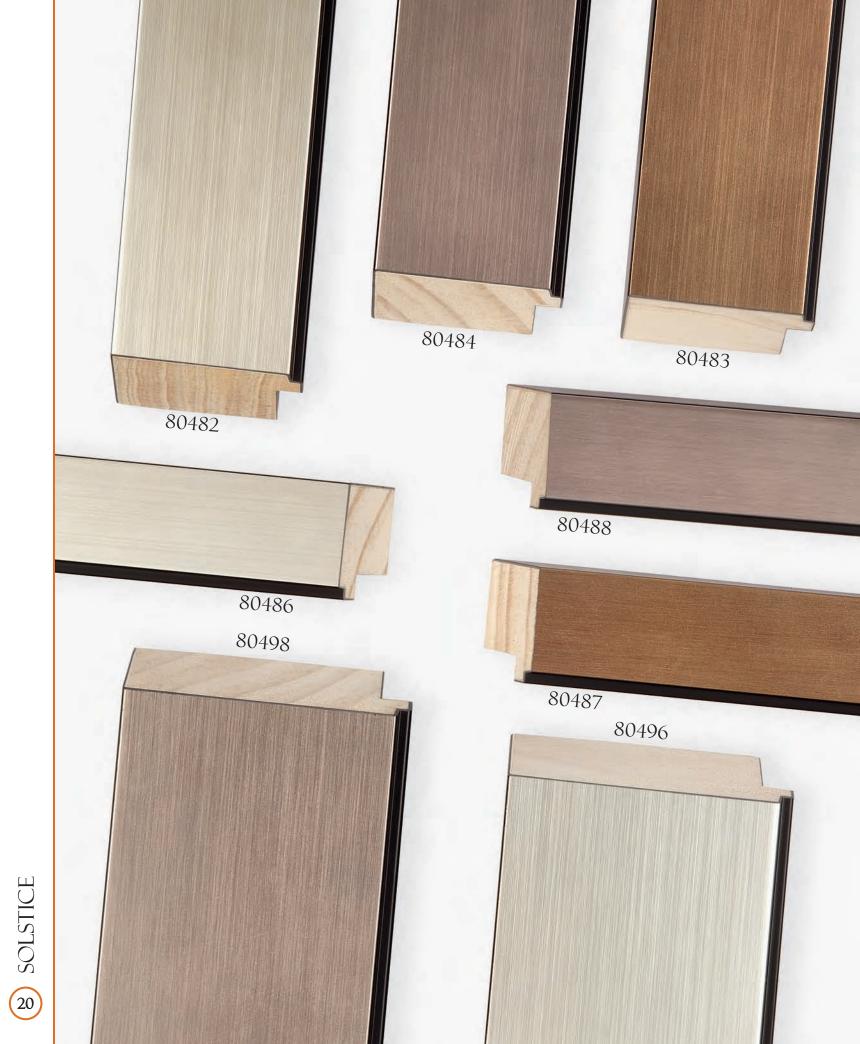

## CONTENTS







FORLETTI • OLIVE WOOD VENEER





G ERA • ALUMINUM VENEER









ALLURE





EASTMAN















TUNGSTEN



APEX (B)





















NOLLINS 28















35 DANUBE

















HIGHLAND PARK







CONSTANTINE CONSTANTINE



CONSTANTINE CONSTANTINE



ESPRIT • TUSCAN





















(g) RIDGEFIELD • RASTEAU















Intaglio Collection •79422



















ITIHAT (3)













© MIRABELLA • PERLA



© ESPAÑA



S VERSAILLES





1/X 72







MARGAUX

















76269

A76265

MAJESTIC







A76267









MAJESTIC













RENSSELAER









LANAIS • TRANSVERSE ASH VENEER



B HERMITAGE • GENUINE BURL VENEER



S HERMITAGE • GENUINE BURL VENEER





MAGELLAN • GENUINE BURL VENEER



S GATSBY • GENUINE BURL VENEER





% HANOVER • WINDSOR











**©** GALLERY











**E** OXFORD

























**E** CARVER • TRANSVERSE MAPLE VENEER





B MODERN