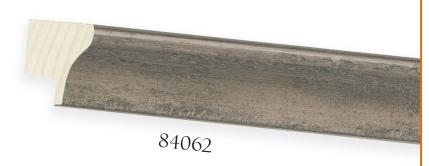

• 3 1/8" medium olive overlap veneer

84115 • 3 1/8" light olive overlap veneer

84107 • 4" light aluminum overlap veneer

84108 • 4" medium aluminum overlap veneer

(Top) 84109 • 4" medium daniela veneer (Bottom) 84110 • 4" dark daniela veneer