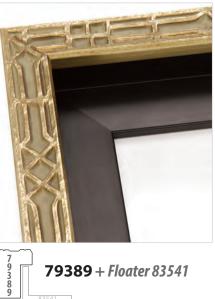

ó 7

80332 + Floater 83541 

+ Floater 83541

+ Floater 83541

4

+ Floater 83541

80774 + Floater 83541

**79389** + Floater 83541