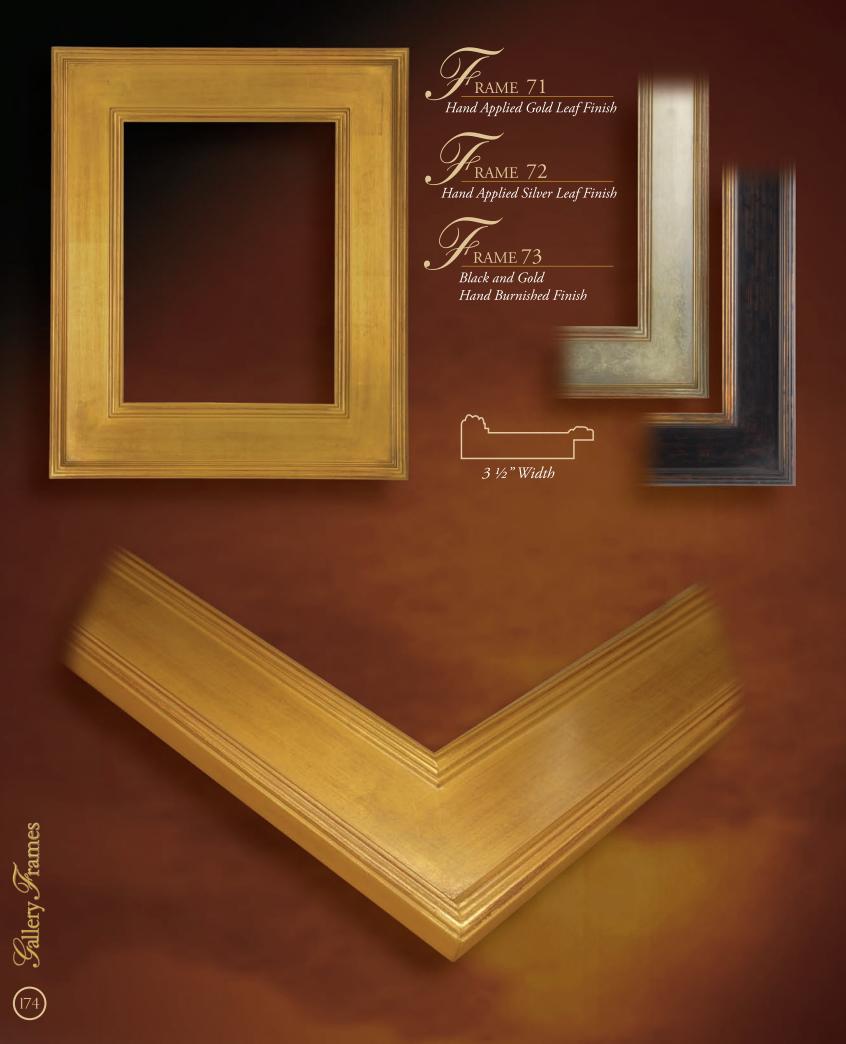

r 83541 83645







83647 + Floater 83541



**83648** + Floater 83541

83648





83387 + Floater 83541

83387



83388 + Floater 83541





161













80795 + Floater 83541









80790 + Floater 83541



80791+ Floater 83541





80786 + Floater 83541







83357



83356 + Floater 83541

83356

Ó





83361



78016 + Floater 83541









78015 + Floater 83541



83705 Gloss Black also in Gloss White (83706) 837 83705 + Floater 83541

ģ



80759 + Floater 83541



80762 + Floater 83541







+ *Floater* 83541



80389 + Floater 83541

+ Floater 83541



+ *Floater* 83541























3 Gilery Frames



2 Gallery Frames





3 Gallery Frames



3 Sallery Frames









3 Gallery Frames



RAME 69 Hand Applied Gold Leaf Finish P

3 ¼" Width



(2) Gallery Frames





(3) Gallery Frames



RAME 81 Hand Applied Gold Leaf Finish

2 ¾" Width

(7) Sallery Frames









2" Width

(1) Sallery Frames





3 ¾" Width





RAME 30 Hand Applied Silver Leaf Finish













2" Width









2 Sallery Frames



PRAME 80 Black and Gold Hand Burnished Finish



(2) Sallery Frames





P83208



Recycled Polystyrene Mouldings





<image>









P80244



P80259















P83915 • Gloss White

(5) Strain Recycled Polystyrene Mouldings



















P83406

Structure Recycled Polystyrene Mouldings

197



P83408

P83409



Secord Polystyrene Mouldings









*Floater* • P83191



















P83929











00 Styrene Mouldings











P83287

CO COLORIDA Recycled Polystyrene Mouldings



80 Strain Recycled Polystyrene Mouldings