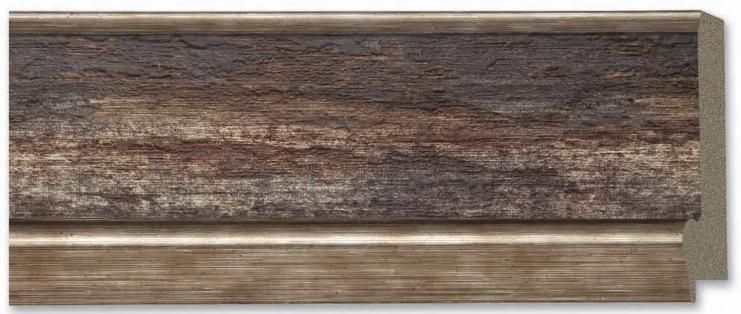

2 Sallery Frames

PRAME 80 Black and Gold Hand Burnished Finish

(2) Sallery Frames

P83208

Recycled Polystyrene Mouldings

<image>

P80244

P80259