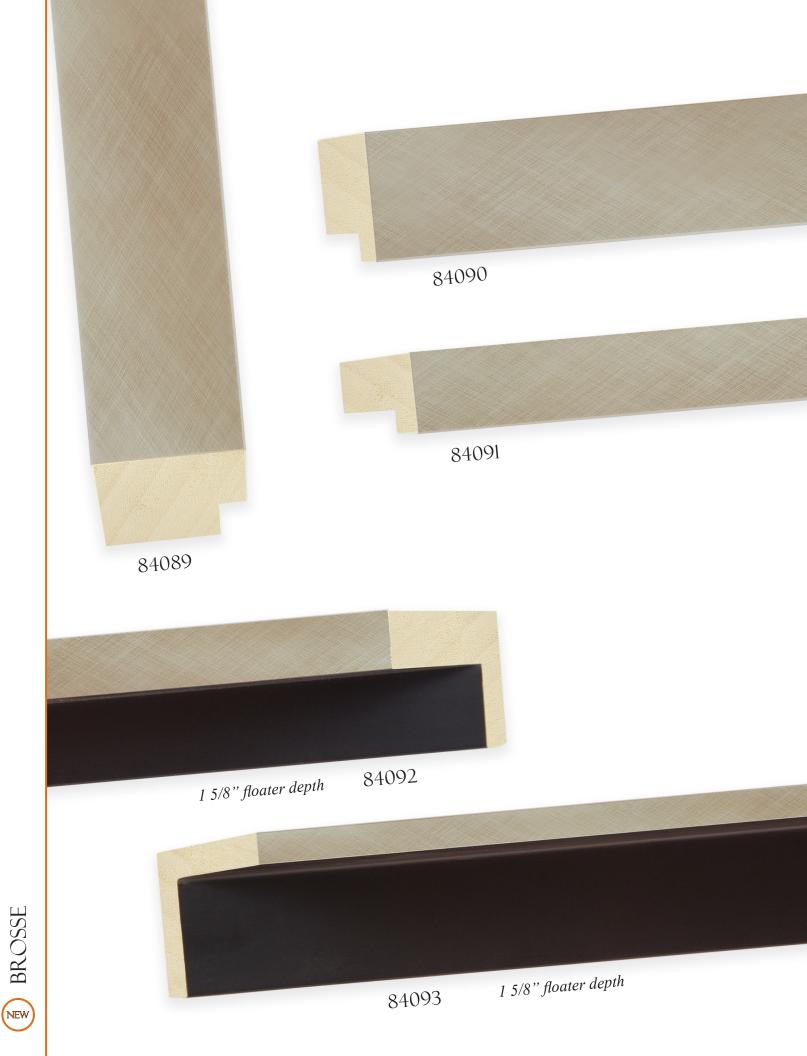

• 3 1/8" medium olive overlap veneer

84115 • 3 1/8" light olive overlap veneer

84107 • 4" light aluminum overlap veneer

84108 • 4" medium aluminum overlap veneer

(Top) 84109 • 4" medium daniela veneer (Bottom) 84110 • 4" dark daniela veneer

84111 • 2 5/8" light aluminum overlap veneer (1/2" rabbet)

## 84112 • 2 5/8"medium aluminum overlap veneer

84113 • light aluminum veneer with white wash back edge

84114 • medium aluminum veneer with black stain back edge