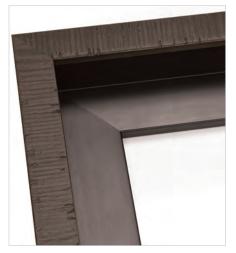

• 3 1/8" medium olive overlap veneer

84115 • 3 1/8" light olive overlap veneer

84107 • 4" light aluminum overlap veneer

84108 • 4" medium aluminum overlap veneer

(Top) 84109 • 4" medium daniela veneer (Bottom) 84110 • 4" dark daniela veneer

84111 • 2 5/8" light aluminum overlap veneer (1/2" rabbet)

## 84112 • 2 5/8"medium aluminum overlap veneer

84113 • light aluminum veneer with white wash back edge

84114 • medium aluminum veneer with black stain back edge