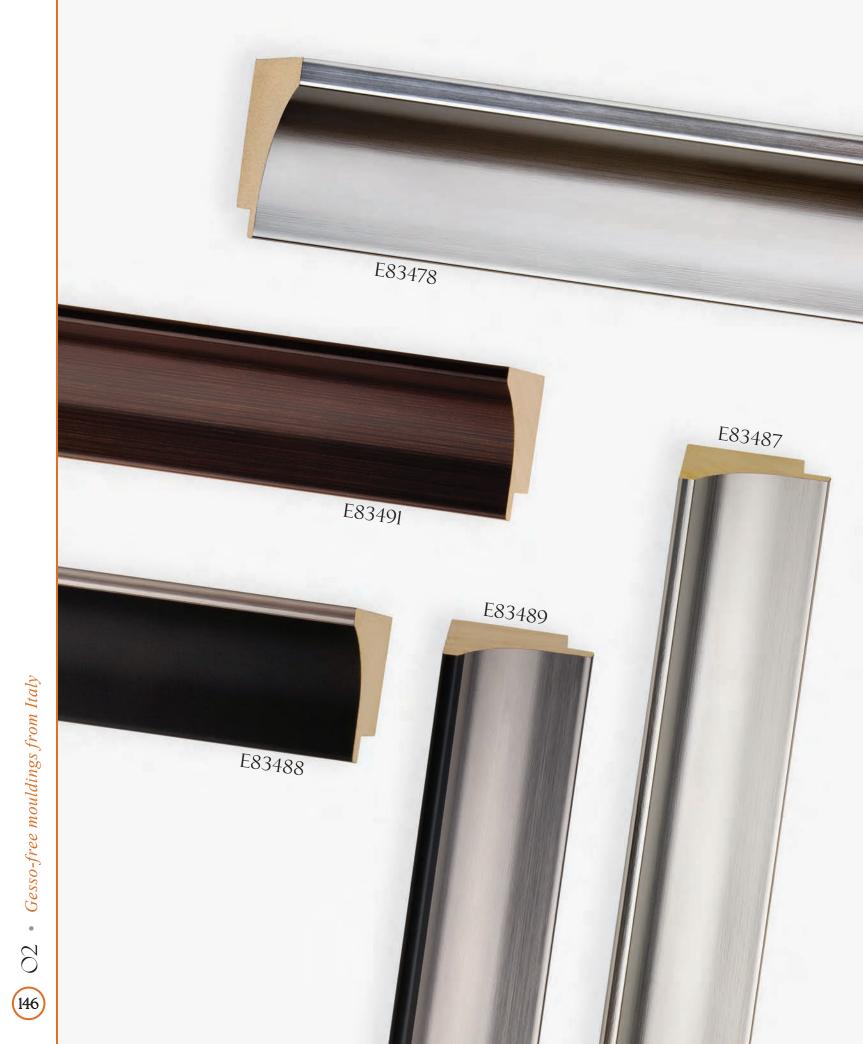

Intaglio Collection •79422



















ITIHAT (3)













© MIRABELLA • PERLA



© ESPAÑA



S VERSAILLES





1/X 72







MARGAUX

















76269

A76265

MAJESTIC







A76267









MAJESTIC













RENSSELAER









LANAIS • TRANSVERSE ASH VENEER



B HERMITAGE • GENUINE BURL VENEER



S HERMITAGE • GENUINE BURL VENEER





MAGELLAN • GENUINE BURL VENEER



S GATSBY • GENUINE BURL VENEER





% HANOVER • WINDSOR











**©** GALLERY











**E** OXFORD

























**E** CARVER • TRANSVERSE MAPLE VENEER





B MODERNE • ADIRONDACK































E CATALINA



G ALEXANDRIA







i dOd 128







E SLOANE • CORSICA



LHDINCIW (32)













THDINCIM (38)





BIANCA



EASTMAN









The second sec























STRETCHERS • WITH PROFILE DIMENSIONS





## Transform best-selling shadowbox mouldings into striking cost-effective floater frames!

## When you order any FloatMate Moulding, you get the 83541 floater at ½ price!

- If you buy length, you get one bundle of the 83541 floater at **50% off** of the **length** price.
- If you buy *chop*, you get the 83541 floater at **50% off** of the *chop* price
- If you buy *join*, you get the 83541 floater at *50% off* of the <u>chop</u> price and we will join the floater to the frame at no charge!

|                                                                                                          |               | Box  | Length | Chop  | Join  |
|--------------------------------------------------------------------------------