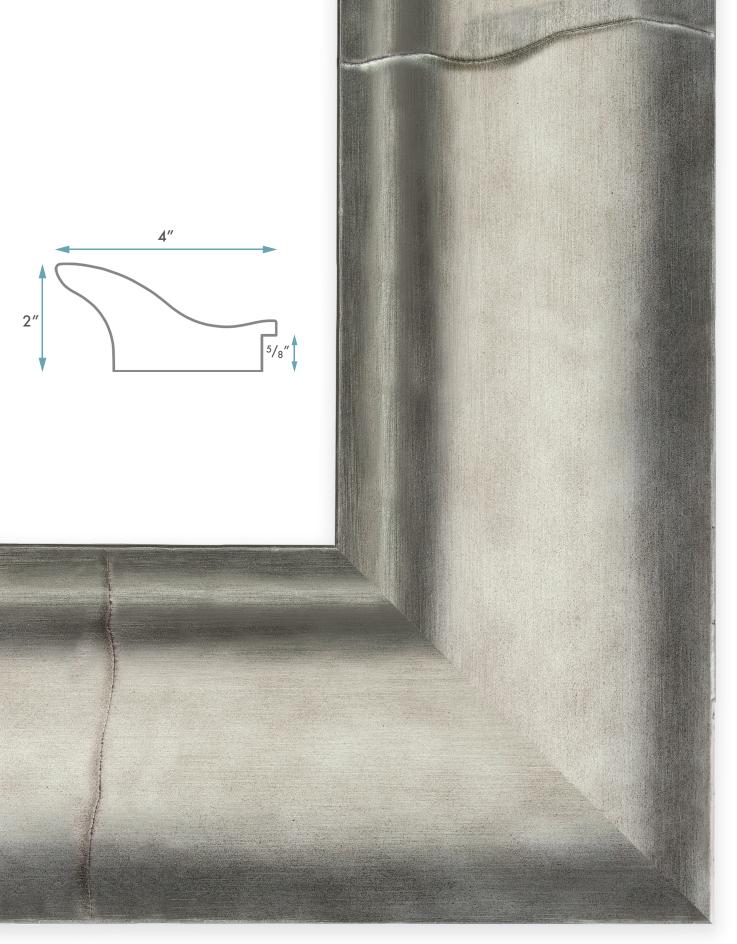

This collection is hand crafted in Italy, utilizing a heritage of timehonored craftsmanship that is renowned with artists, furniture makers and designers worldwide. Exquisite wood and metal veneer finishes were selected and applied on substantial profiles to create both visual impact and elegance. The clean, simple lines of the profiles paired with the luster of metal and warm wood tones combine the elements of classic and modern, offering many framing solutions to a great variety of art and design genres and color schemes.