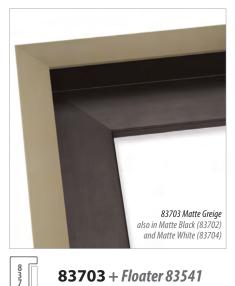

## When you order any FloatMate Moulding, you get the 83541 floater at ½ price!

- If you buy length, you get one bundle of the 83541 floater at **50% off** of the **length** price.
- If you buy *chop*, you get the 83541 floater at **50% off** of the *chop* price
- If you buy *join*, you get the 83541 floater at *50% off* of the <u>chop</u> price and we will join the floater to the frame at no charge!