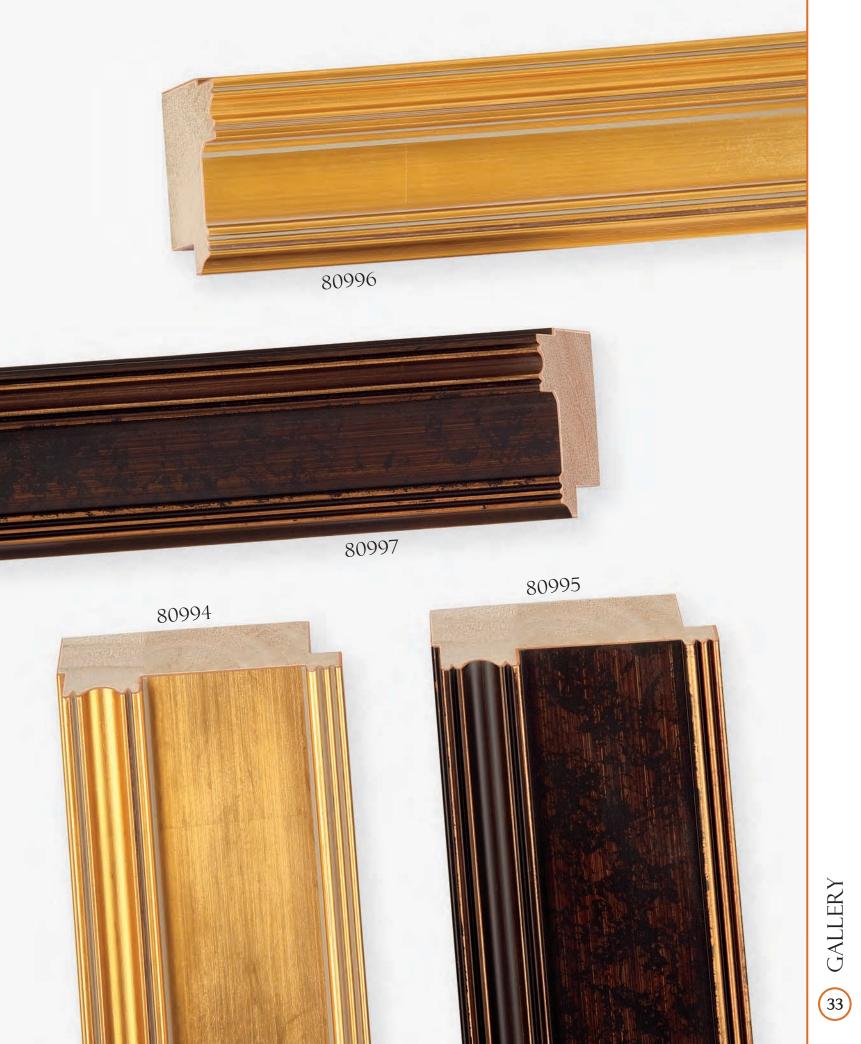

2 Gallery Frames

3 Gallery Frames

3 Sallery Frames

3 Gallery Frames

RAME 69 Hand Applied Gold Leaf Finish P

3 ¼" Width

(2) Gallery Frames

(3) Gallery Frames