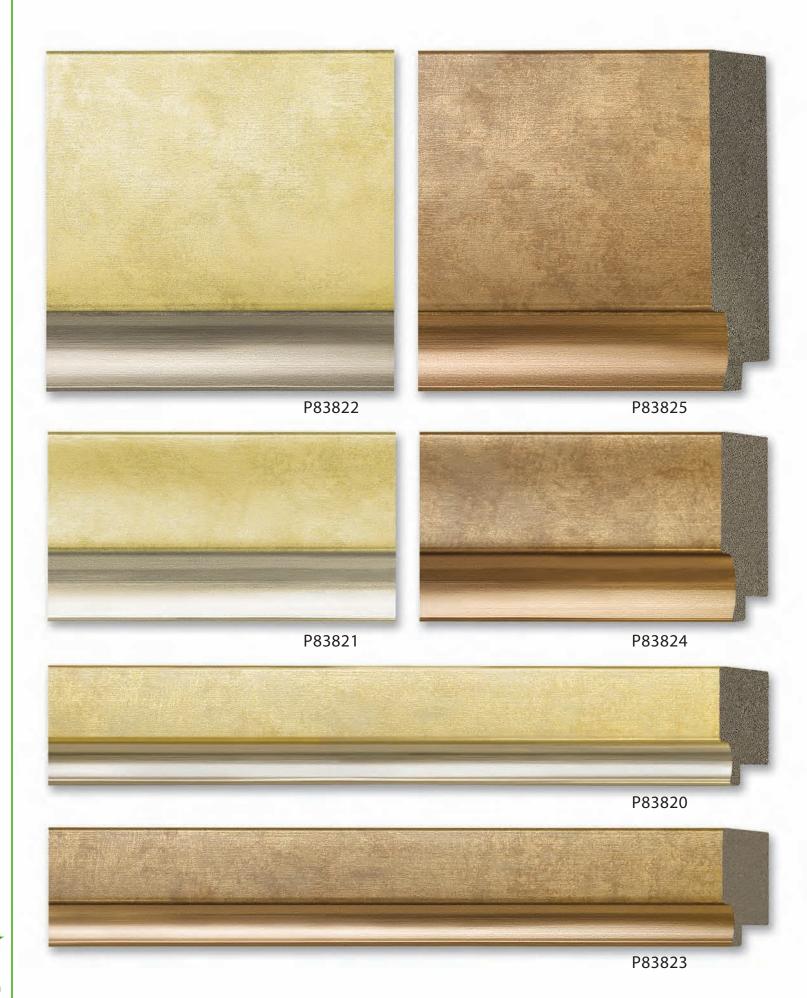

2 Gallery Frames

3 Gallery Frames

3 Sallery Frames

3 Gallery Frames

RAME 69 Hand Applied Gold Leaf Finish P

3 ¼" Width

(2) Gallery Frames

(3) Gallery Frames

RAME 81 Hand Applied Gold Leaf Finish

2 ¾" Width

(7) Sallery Frames

2" Width

(1) Sallery Frames

3 ¾" Width

RAME 30 Hand Applied Silver Leaf Finish

2" Width

2 Sallery Frames

PRAME 80 Black and Gold Hand Burnished Finish

(2) Sallery Frames

P83208

Recycled Polystyrene Mouldings

<image>

P80244

P80259