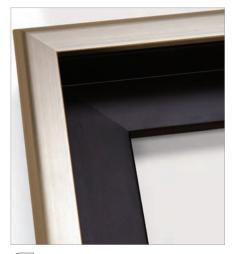

• 3 1/8" medium olive overlap veneer

84115 • 3 1/8" light olive overlap veneer

84107 • 4" light aluminum overlap veneer

84108 • 4" medium aluminum overlap veneer

(Top) 84109 • 4" medium daniela veneer (Bottom) 84110 • 4" dark daniela veneer

84111 • 2 5/8" light aluminum overlap veneer (1/2" rabbet)

## 84112 • 2 5/8"medium aluminum overlap veneer

84113 • light aluminum veneer with white wash back edge

84114 • medium aluminum veneer with black stain back edge