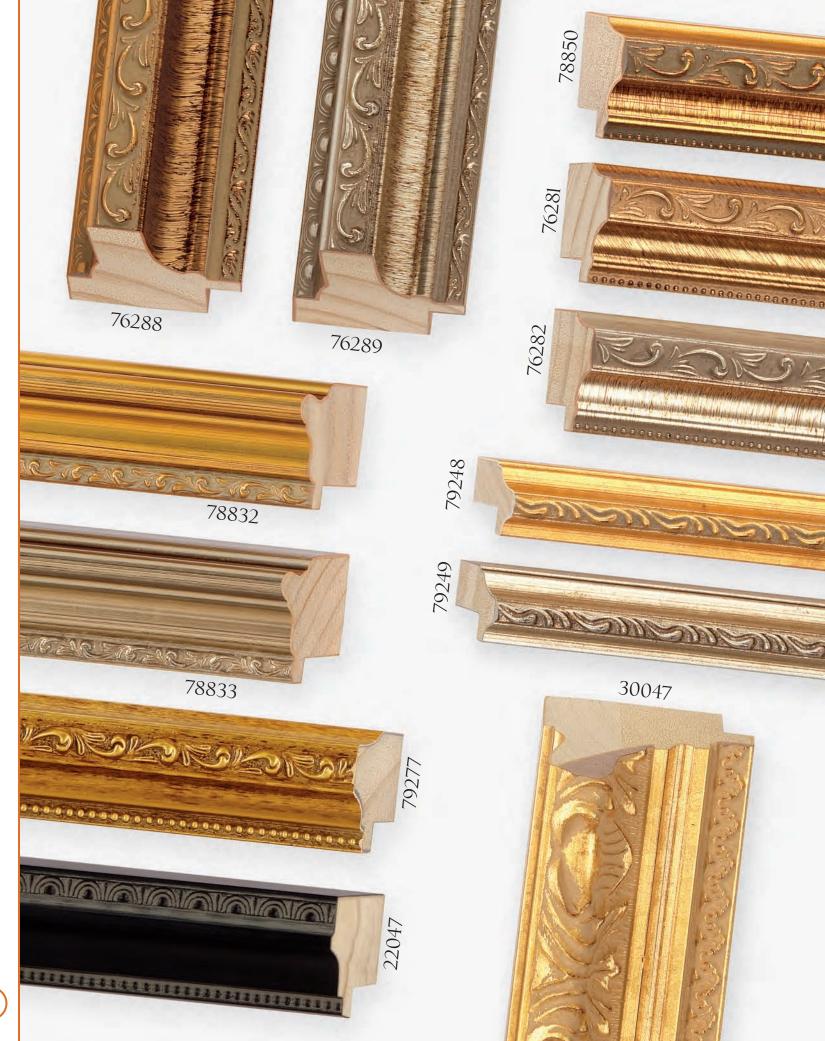

## CONTENTS







FORLETTI • OLIVE WOOD VENEER





G ERA • ALUMINUM VENEER









ALLURE





EASTMAN















TUNGSTEN



APEX (B)





















NOLLINS 28















35 DANUBE

















HIGHLAND PARK







CONSTANTINE CONSTANTINE



CONSTANTINE CONSTANTINE



ESPRIT • TUSCAN





















(g) RIDGEFIELD • RASTEAU















Intaglio Collection •79422



















ITIHAT (3)













© MIRABELLA • PERLA



© ESPAÑA



S VERSAILLES





1/X 72







MARGAUX

















76269

A76265

MAJESTIC







A76267









MAJESTIC













RENSSELAER









LANAIS • TRANSVERSE ASH VENEER



B HERMITAGE • GENUINE BURL VENEER



S HERMITAGE • GENUINE BURL VENEER





MAGELLAN • GENUINE BURL VENEER



S GATSBY • GENUINE BURL VENEER





% HANOVER • WINDSOR











**©** GALLERY











**E** OXFORD

























**E** CARVER • TRANSVERSE MAPLE VENEER





B MODERNE • ADIRONDACK































E CATALINA



G ALEXANDRIA







i dOd 128







E SLOANE • CORSICA



LHDINCIW (32)













THDINCIM (38)





BIANCA



EASTMAN









The second sec























STRETCHERS • WITH PROFILE DIMENSIONS





## Transform best-selling shadowbox mouldings into str