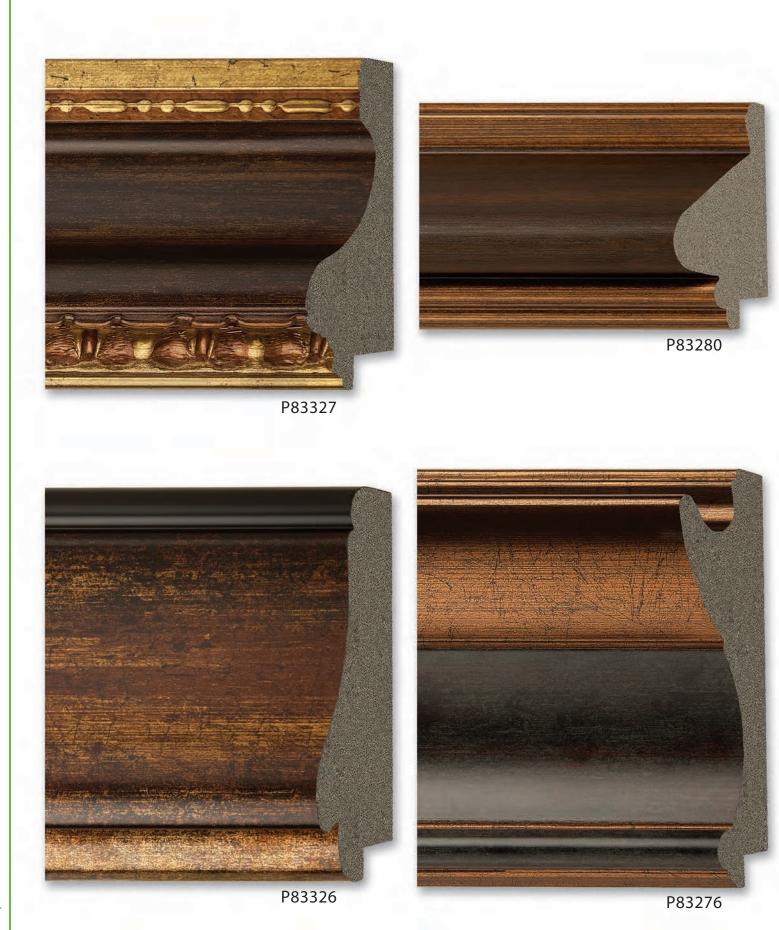

also in Gloss White (83706) 837 83705 + Floater 83541

ģ



80759 + Floater 83541



80762 + Floater 83541







+ *Floater* 83541



80389 + Floater 83541

+ Floater 83541



+ *Floater* 83541























3 Gilery Frames



2 Gallery Frames





3 Gallery Frames



3 Sallery Frames









3 Gallery Frames



RAME 69 Hand Applied Gold Leaf Finish P

3 ¼" Width



(2) Gallery Frames





(3) Gallery Frames



RAME 81 Hand Applied Gold Leaf Finish

2 ¾" Width

(7) Sallery Frames









2" Width

(1) Sallery Frames





3 ¾" Width





RAME 30 Hand Applied Silver Leaf Finish













2" Width









2 Sallery Frames



PRAME 80 Black and Gold Hand Burnished Finish



(2) Sallery Frames





P83208



Recycled Polystyrene Mouldings





<image>









P80244



P80259















P83915 • Gloss White

(5) Strain Recycled Polystyrene Mouldings



















P83406

Structure Recycled Polystyrene Mouldings

197



P83408

P83409



Secord Polystyrene Mouldings









*Floater* • P83191



















P83929











00 Styrene Mouldings











P83287

CO COLORIDA Recycled Polystyrene Mouldings



80 Strain Recycled Polystyrene Mouldings













P83850











P83611



P83612

















P83608



P83606









P83916

P83918

P83917



P83920









To the second of the second of



Recycled Polystyrene Mouldings



**Omega RPS** mouldings are manufactured from reclaimed, post consumer plastics that would have otherwise been placed in landfills. We are proud to offer a beautiful, recycled product that has a very long s