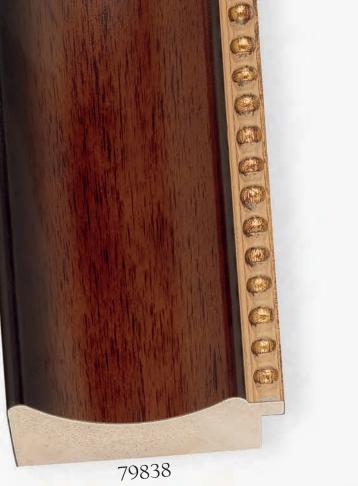

ALLURE





EASTMAN















TUNGSTEN



APEX (B)





















NOLLINS 28















35 DANUBE

















HIGHLAND PARK







CONSTANTINE CONSTANTINE



CONSTANTINE CONSTANTINE



ESPRIT • TUSCAN





















(g) RIDGEFIELD • RASTEAU















Intaglio Collection •79422



















ITIHAT (3)













© MIRABELLA • PERLA



© ESPAÑA



S VERSAILLES





1/X 72







MARGAUX

















76269

A76265

MAJESTIC







A76267









MAJESTIC













RENSSELAER









LANAIS • TRANSVERSE ASH VENEER



B HERMITAGE • GENUINE BURL VENEER



S HERMITAGE • GENUINE BURL VENEER





MAGELLAN • GENUINE BURL VENEER



S GATSBY • GENUINE BURL VENEER





% HANOVER • WINDSOR











**©** GALLERY











**E** OXFORD

























**E** CARVER • TRANSVERSE MAPLE VENEER





B MODERNE • ADIRONDACK































E CATALINA



G ALEXANDRIA







i dOd 128







E SLOANE • CORSICA



LHDINCIW (32)













THDINCIM (38)





BIANCA



EASTMAN









The second sec























STRETCHERS • WITH PROFILE DIMENSIONS





## Transform best-selling shadowbox mouldings into striking cost-effective floater frames!

## When you order any FloatMate Moulding, you get the 83541 floater at ½ price!

- If you buy length, you get one bundle of the 83541 floater at **50% off** of the **length** price.
- If you buy *chop*, you get the 83541 floater at **50% off** of the *chop* price
- If you buy *join*, you get the 83541 floater at *50% off* of the <u>chop</u> price and we will join the