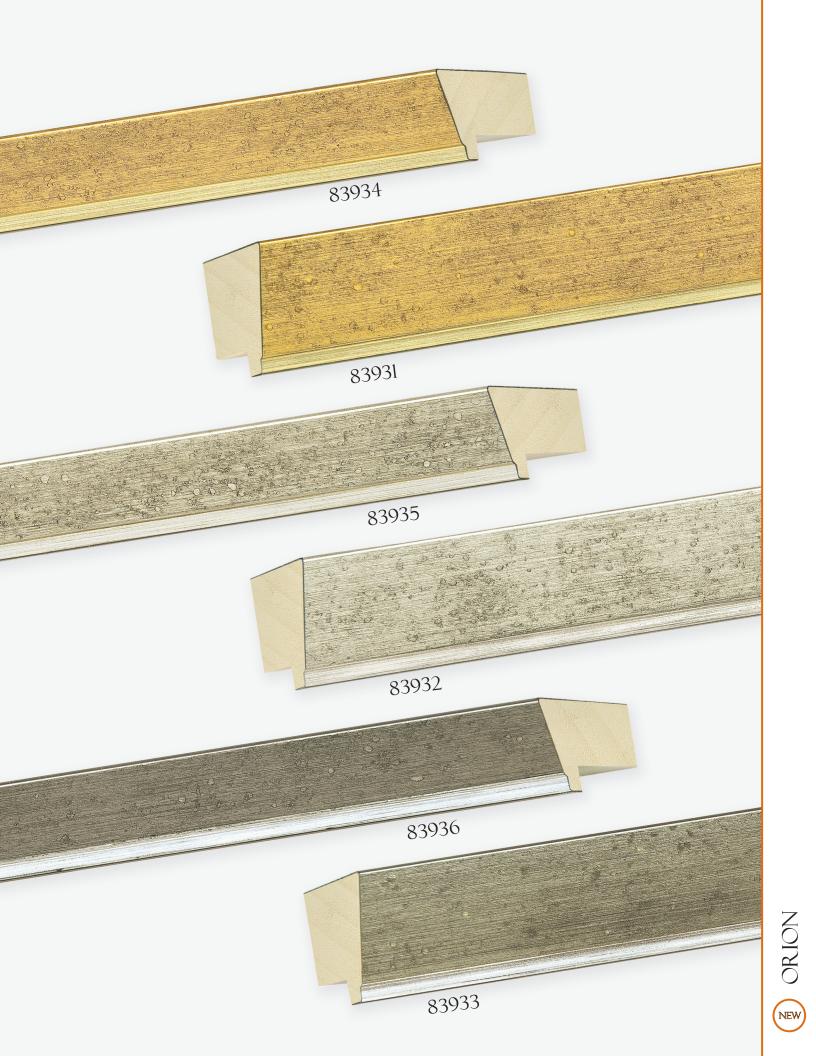

COLORIDA Recycled Polystyrene Mouldings



80 Strain Recycled Polystyrene Mouldings













P83850











P83611



P83612

















P83608



P83606









P83916

P83918

P83917



P83920









To the second of the second of



Recycled Polystyrene Mouldings



**Omega RPS** mouldings are manufactured from reclaimed, post consumer plastics that would have otherwise been placed in landfills. We are proud to offer a beautiful, recycled product that has a very long service life.

Your buyers and designers will appreciate that you can offer them greener picture framing solutions with Recycled Polystyrene Mouldings from Omega.







NEW MOULDINGS

2018-19









































ZALISTOGA







RELICS



RELICS















POP! • NEW ADDITIONS









PLATEAU











PLATEAU











We introduce the Fine Art Collection to satisfy an essential need for grand scale picture framing solutions for interior designers, gallery exhibitors, and purveyors of large format fine art.

This collection is hand crafted in Italy, utilizing a heritage of timehonored craftsmanship that is renowned with artists, furniture makers and designers worldwide. Exquisite wood and metal veneer finishes were selected and applied on substantial profiles to create both visual impact and elegance. The clean, simple lines of the profiles paired with the luster of metal and warm wood tones combine the elements of classic and modern, offering many framing solutions to a great variety of art and design genres and color schemes.

The Fine Art Collection was design