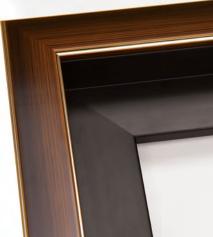

| 3<br>2<br>9<br>9<br>83541 | Box  | Length | Chop  | Join  |
|---------------------------|------|--------|-------|-------|
| Venue 83299               | 2.57 | 4.28   | 8.37  | 11.21 |
| <u>Floater 83541</u>      |      | 1.24   | 3.02  | 3.02  |
| Total                     |      | 5.52   | 11.39 | 14.23 |