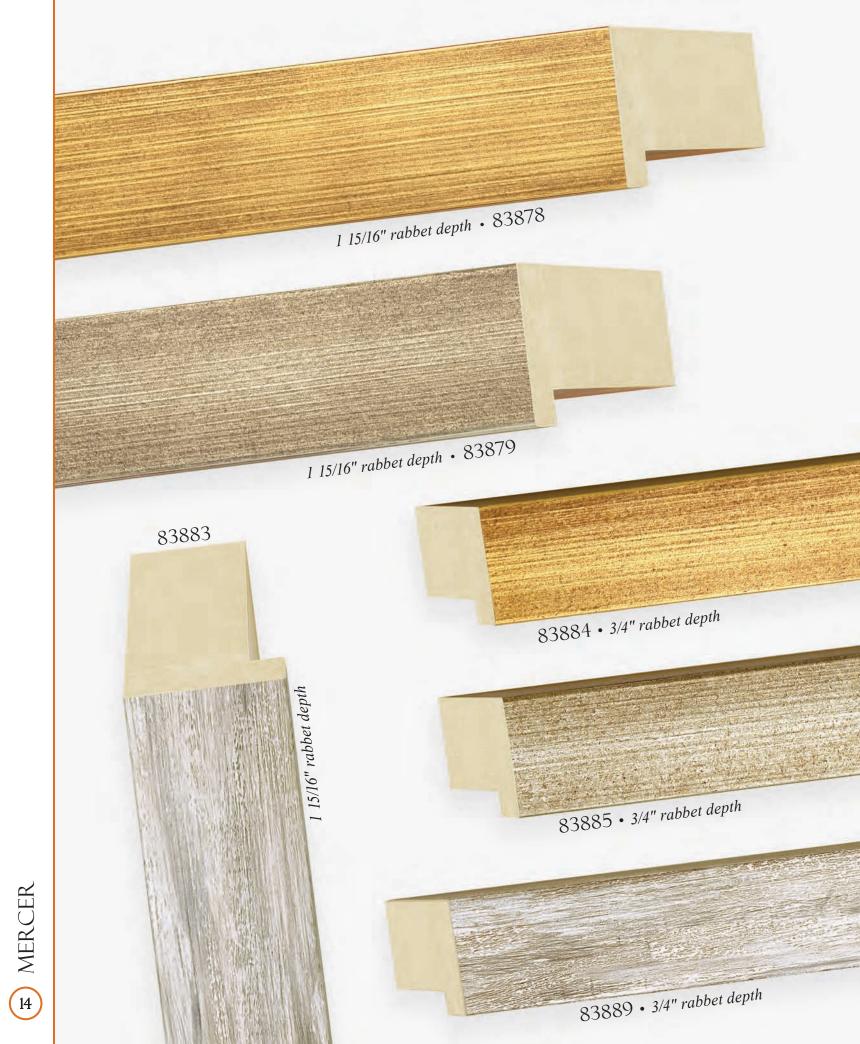

## CONTENTS







FORLETTI • OLIVE WOOD VENEER





G ERA • ALUMINUM VENEER









ALLURE





EASTMAN















TUNGSTEN



APEX (B)





















NOLLINS 28















35 DANUBE

















HIGHLAND PARK







CONSTANTINE CONSTANTINE



CONSTANTINE CONSTANTINE



ESPRIT • TUSCAN





















(g) RIDGEFIELD • RASTEAU















Intaglio Collection •79422



















ITIHAT (3)













© MIRABELLA • PERLA



© ESPAÑA



S VERSAILLES





1/X 72







MARGAUX

















76269

A76265

MAJESTIC







A76267









MAJESTIC













RENSSELAER









LANAIS • TRANSVERSE ASH VENEER



B HERMITAGE • GENUINE BURL VENEER



S HERMITAGE • GENUINE BURL VENEER





MAGELLAN • GENUINE BURL VENEER



S GATSBY • GENUINE BURL VENEER





% HANOVER • WINDSOR











**©** GALLERY











**E** OXFORD

























**E** CARVER • TRANS