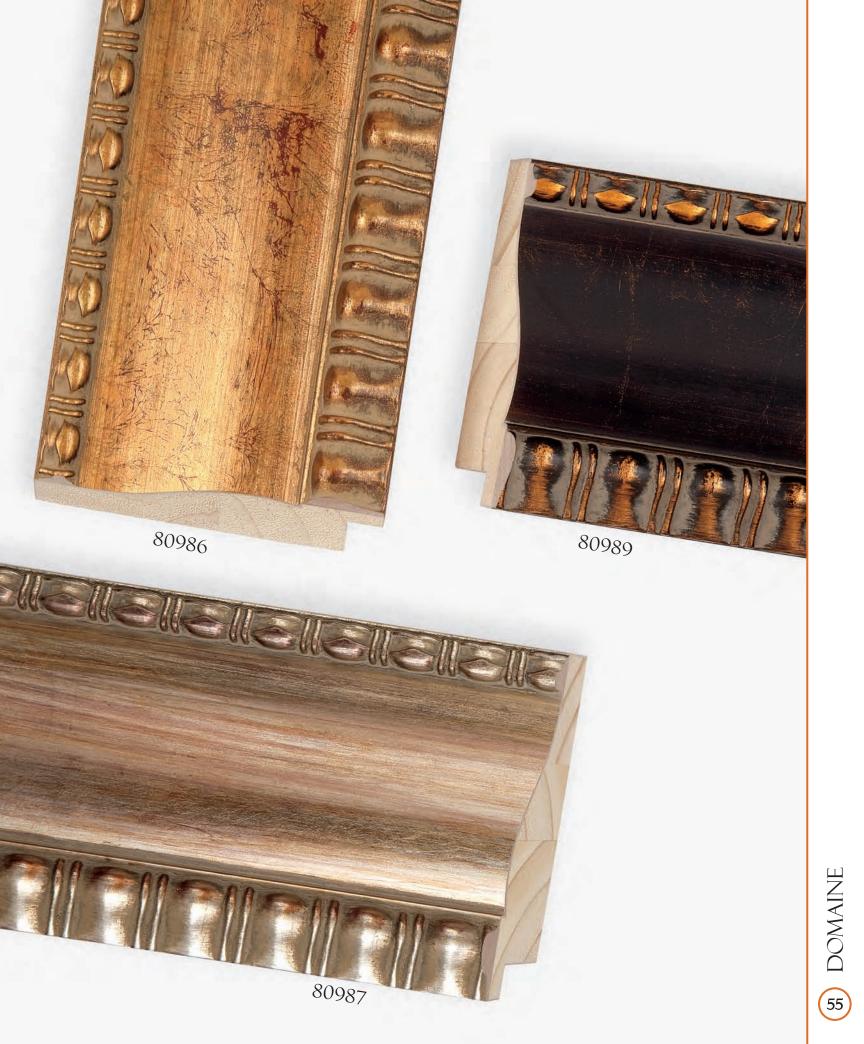

E SLOANE • CORSICA

LHDINCIW (32)

THDINCIM (38)

BIANCA

EASTMAN

The second sec

STRETCHERS • WITH PROFILE DIMENSIONS