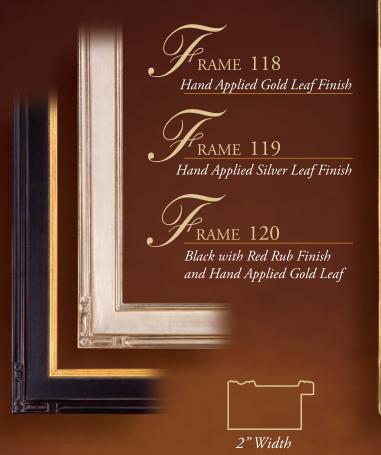

RAME 81 Hand Applied Gold Leaf Finish

2 ¾" Width

(7) Sallery Frames

2" Width

(1) Sallery Frames

3 ¾" Width

RAME 30 Hand Applied Silver Leaf Finish

2" Width