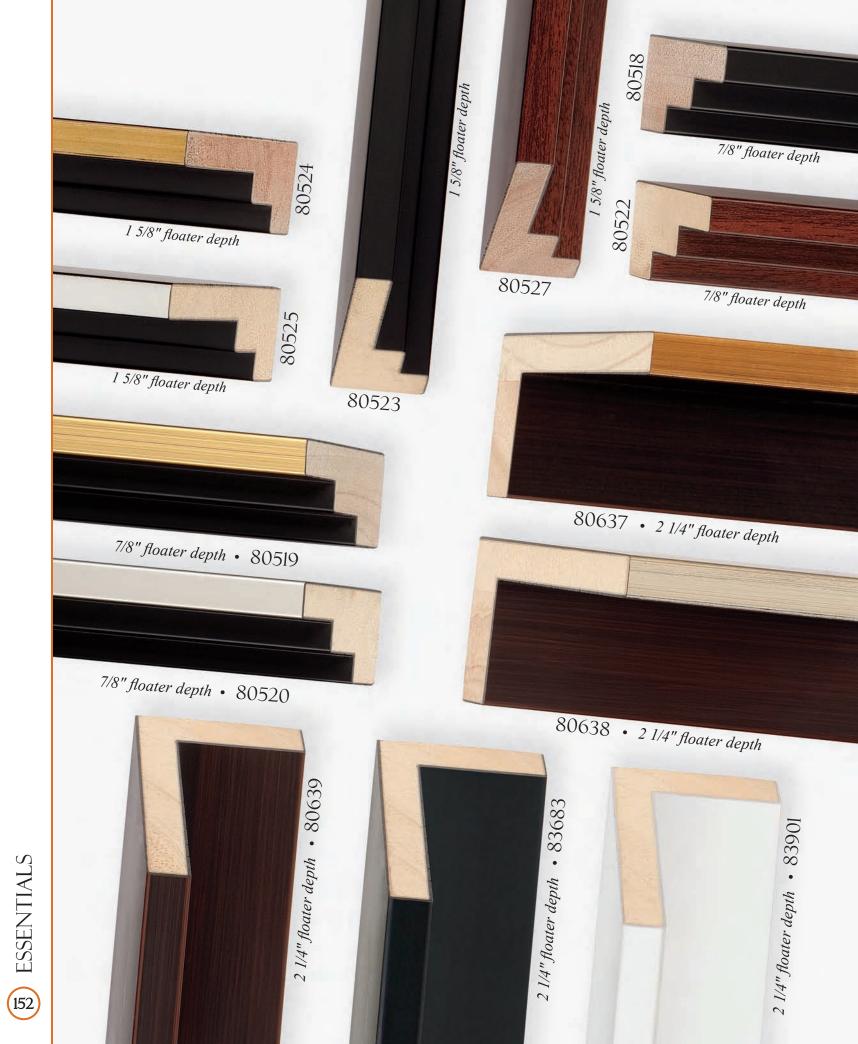

Intaglio Collection •79422



















ITIHAT (3)













© MIRABELLA • PERLA



© ESPAÑA



S VERSAILLES





1/X 72







MARGAUX

















76269

A76265

MAJESTIC







A76267









MAJESTIC













RENSSELAER









LANAIS • TRANSVERSE ASH VENEER



B HERMITAGE • GENUINE BURL VENEER



S HERMITAGE • GENUINE BURL VENEER





MAGELLAN • GENUINE BURL VENEER



S GATSBY • GENUINE BURL VENEER





% HANOVER • WINDSOR











**©** GALLERY











**E** OXFORD

























**E** CARVER • TRANSVERSE MAPLE VENEER





B MODERNE • ADIRONDACK































E CATALINA



G ALEXANDRIA







i dOd 128







E SLOANE • CORSICA



LHDINCIW (32)













THDINCIM (38)





BIANCA



EASTMAN









The second sec























STRETCHERS • WITH PROFILE DIMENSIONS





## Transform best-selling shadowbox mouldings into striking cost-effective floater frames!

## When you order any FloatMate Moulding, you get the 83541 floater at ½ price!

- If you buy length, you get one bundle of the 83541 floater at **50% off** of the **length** price.
- If you buy *chop*, you get the 83541 floater at **50% off** of the *chop* price
- If you buy *join*, you get the 83541 floater at *50% off* of the <u>chop</u> price and we will join the floater to the frame at no charge!

|                                                                                                          |               | Box  | Length | Chop  | Join  |
|--------------------------------------------------------------------------------------------