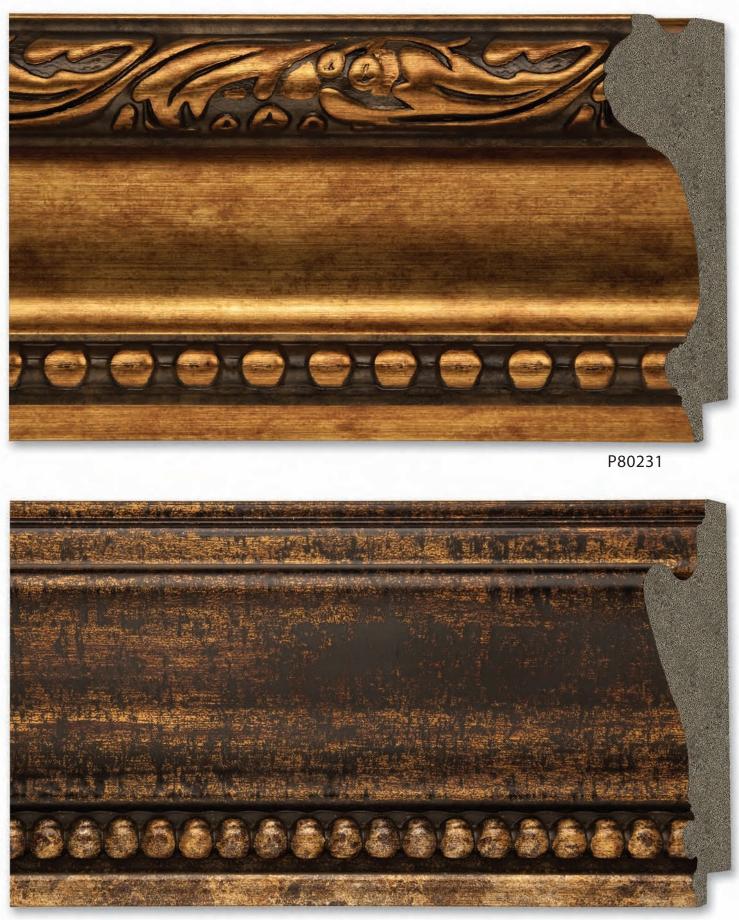

2 Sallery Frames

PRAME 80 Black and Gold Hand Burnished Finish

(2) Sallery Frames

P83208

Recycled Polystyrene Mouldings

<image>

P80244

P80259