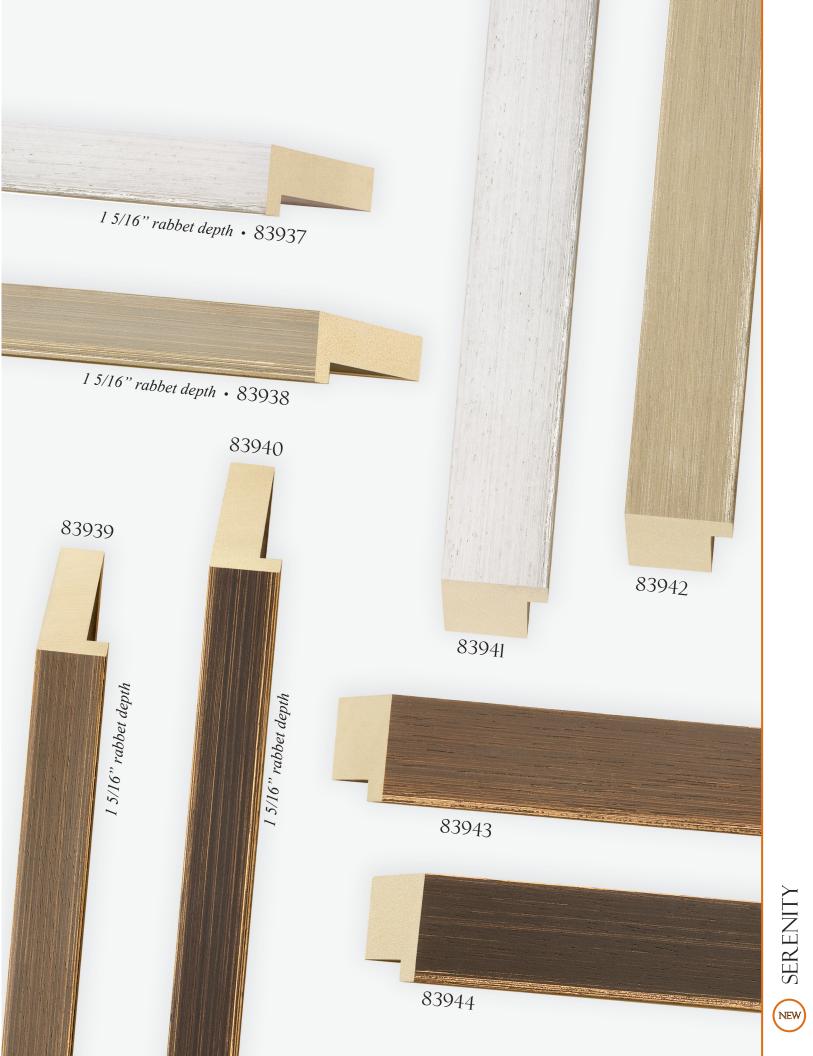

E SLOANE • CORSICA

LHDINCIW (32)

THDINCIM (38)

BIANCA

EASTMAN

The second sec

STRETCHERS • WITH PROFILE DIMENSIONS