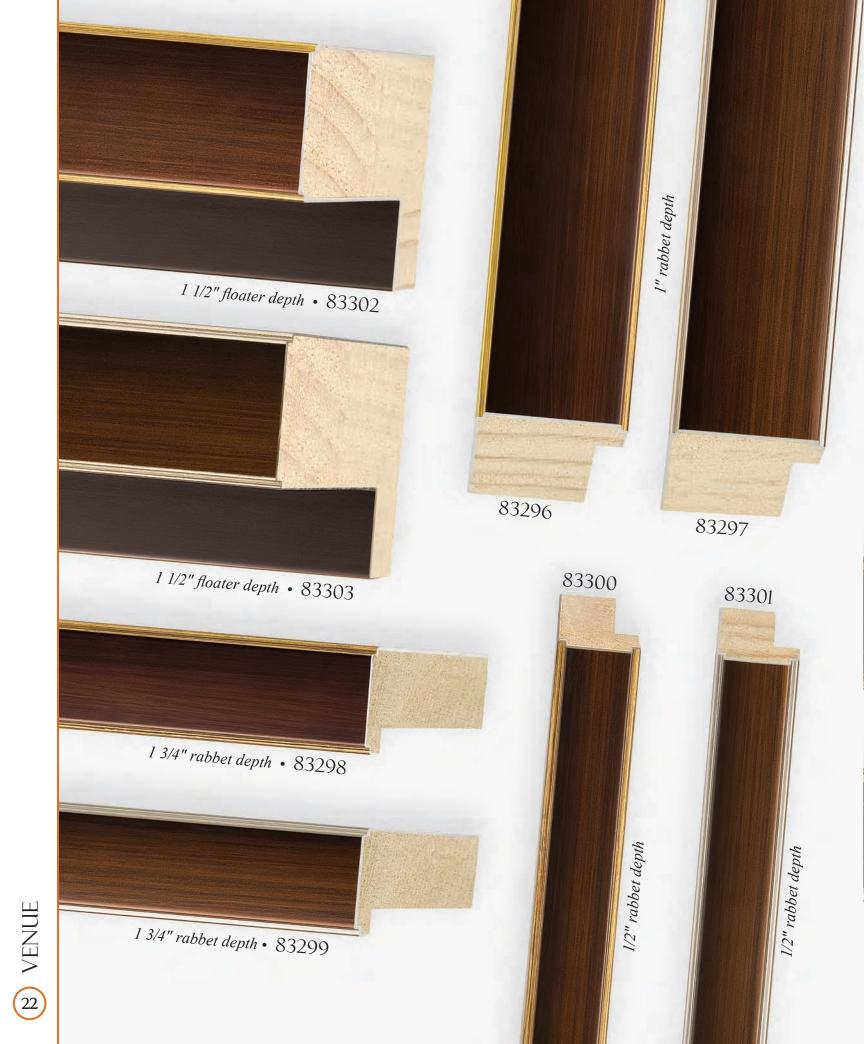

## CONTENTS







FORLETTI • OLIVE WOOD VENEER





G ERA • ALUMINUM VENEER









ALLURE





EASTMAN















TUNGSTEN



APEX (B)





















NOLLINS 28















35 DANUBE

















HIGHLAND PARK







CONSTANTINE CONSTANTINE



CONSTANTINE CONSTANTINE



ESPRIT • TUSCAN





















(g) RIDGEFIELD • RASTEAU















Intaglio Collection •79422



















ITIHAT (3)













© MIRABELLA • PERLA



© ESPAÑA



S VERSAILLES





1/X 72







MARGAUX

















76269

A76265

MAJESTIC







A76267









MAJESTIC













RENSSELAER









LANAIS • TRANSVERSE ASH VENEER



B HERMITAGE • GENUINE BURL VENEER



S HERMITAGE • GENUINE BURL VENEER





MAGELLAN • GENUINE BURL VENEER



S GATSBY • GENUINE BURL VENEER





% HANOVER • WINDSOR











**©** GALLERY











**E** OXFORD

























**E** CARVER • TRANSVERSE MAPLE VENEER





B MODERNE •