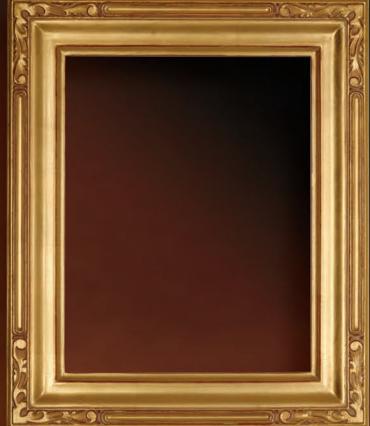

RAME 81 Hand Applied Gold Leaf Finish

2 ¾" Width

(7) Sallery Frames

2" Width

(1) Sallery Frames

3 ¾" Width

RAME 30 Hand Applied Silver Leaf Finish

2" Width