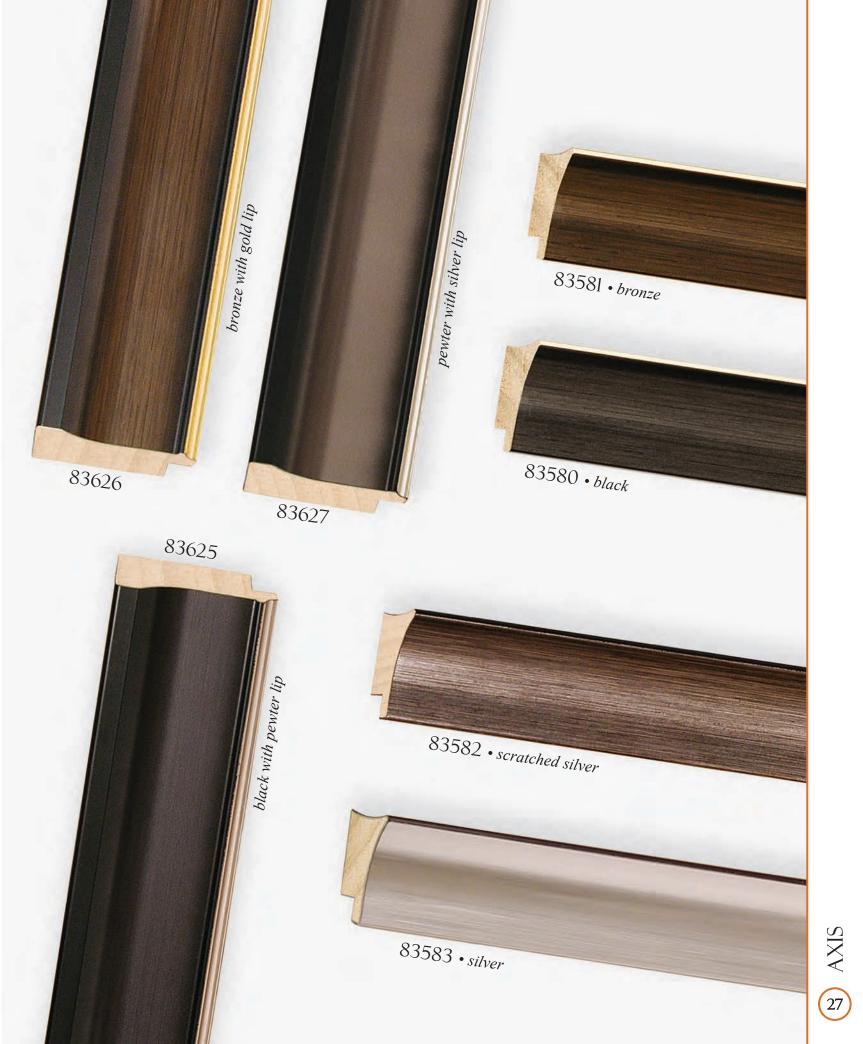

## CONTENTS

FORLETTI • OLIVE WOOD VENEER

G ERA • ALUMINUM VENEER

ALLURE

EASTMAN

TUNGSTEN

APEX (B)

NOLLINS 28