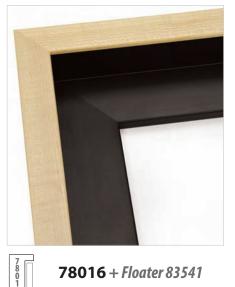

83357

83356 + Floater 83541

83356

Ó

83361

78016 + Floater 83541

78015 + Floater 83541

83705 Gloss Black also in Gloss White (83706) 837 83705 + Floater 83541