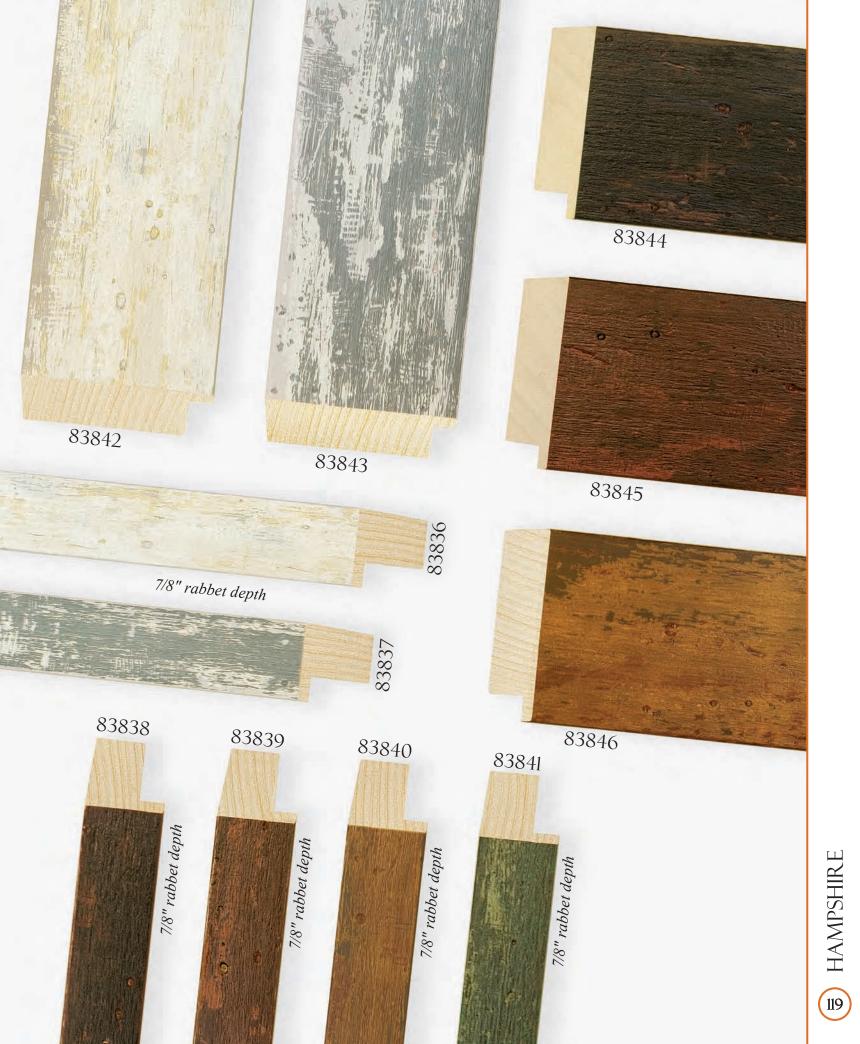

35 DANUBE

















HIGHLAND PARK







CONSTANTINE CONSTANTINE



CONSTANTINE CONSTANTINE



ESPRIT • TUSCAN





















(g) RIDGEFIELD • RASTEAU















Intaglio Collection •79422



















ITIHAT (3)













© MIRABELLA • PERLA



© ESPAÑA



S VERSAILLES





1/X 72







MARGAUX

















76269

A76265

MAJESTIC







A76267









MAJESTIC













RENSSELAER









LANAIS • TRANSVERSE ASH VENEER



B HERMITAGE • GENUINE BURL VENEER



S HERMITAGE • GENUINE BURL VENEER





MAGELLAN • GENUINE BURL VENEER



S GATSBY • GENUINE BURL VENEER





% HANOVER • WINDSOR











**©** GALLERY











**E** OXFORD

























**E** CARVER • TRANSVERSE MAPLE VENEER





B MODERNE • ADIRONDACK































E CATALINA



G ALEXANDRIA







i dOd 128







E SLOANE • CORSICA



LHDINCIW (32)













THDINCIM (38)





BIANCA



EASTMAN









The second sec























STRETCHERS • WITH PROFILE DIMENSIONS





## Transform best-selling shadowbox mouldings into striking cost-effective floater frames!

## When you order any FloatMate Moulding, you get the 83541 floater at ½ price!

- If you buy length, you get one bundle of the 83541 floater at **50% off** of the **length** price.
- If you buy *chop*, you get the 83541 floater at **50% off** of the *chop* price
- If you buy *join*, you get the 83541 floater at *50% off* of the <u>chop</u> price and we will join the floater to the frame at no charge!

|