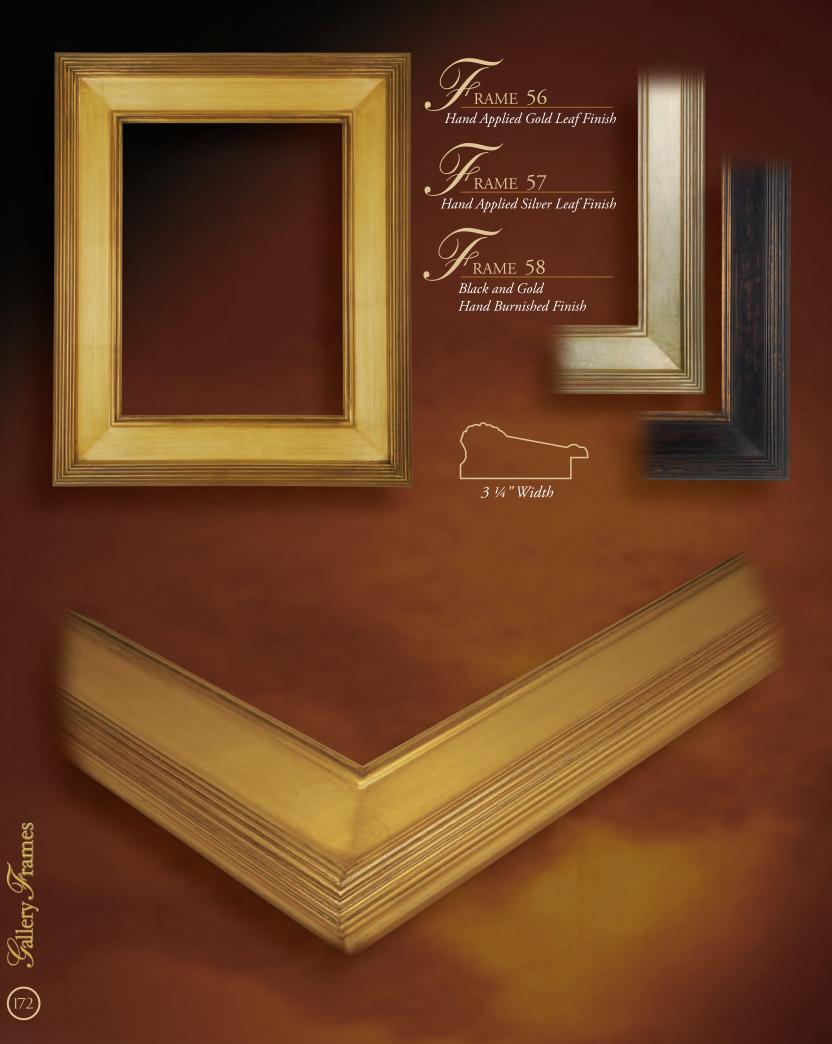

9 + Floater 83541



80628 + Floater 83541

80628













83645 + Floater 83541 83645







83647 + Floater 83541



**83648** + Floater 83541

83648





83387 + Floater 83541

83387



83388 + Floater 83541





161













80795 + Floater 83541









80790 + Floater 83541



80791+ Floater 83541





80786 + Floater 83541







83357



83356 + Floater 83541

83356

Ó





83361



78016 + Floater 83541









78015 + Floater 83541



83705 Gloss Black also in Gloss White (83706) 837 83705 + Floater 83541

ģ



80759 + Floater 83541



80762 + Floater 83541







+ *Floater* 83541



80389 + Floater 83541

+ Floater 83541



+ *Floater* 83541























3 Gilery Frames



2 Gallery Frames





3 Gallery Frames



3 Sallery Frames









3 Gallery Frames



RAME 69 Hand Applied Gold Leaf Finish P

3 ¼" Width



(2) Gallery Frames





(3) Gallery Frames



RAME 81 Hand Applied Gold Leaf Finish

2 ¾" Width

(7) Sallery Frames









2" Width

(1) Sallery Frames





3 ¾" Width





RAME 30 Hand Applied Silver Leaf Finish













2" Width









2 Sallery Frames



PRAME 80 Black and Gold Hand Burnished Finish



(2) Sallery Frames





P83208



Recycled Polystyrene Mouldings





<image>









P80244



P80259















P83915 • Gloss White

(5) Strain Recycled Polystyrene Mouldings



















P83406

Structure Recycled Polystyrene Mouldings

197



P83408

P83409



Secord Polystyrene Mouldings









*Floater* • P83191



















P83929











00 Styrene Mouldings











P83287

CO COLORIDA Recyc