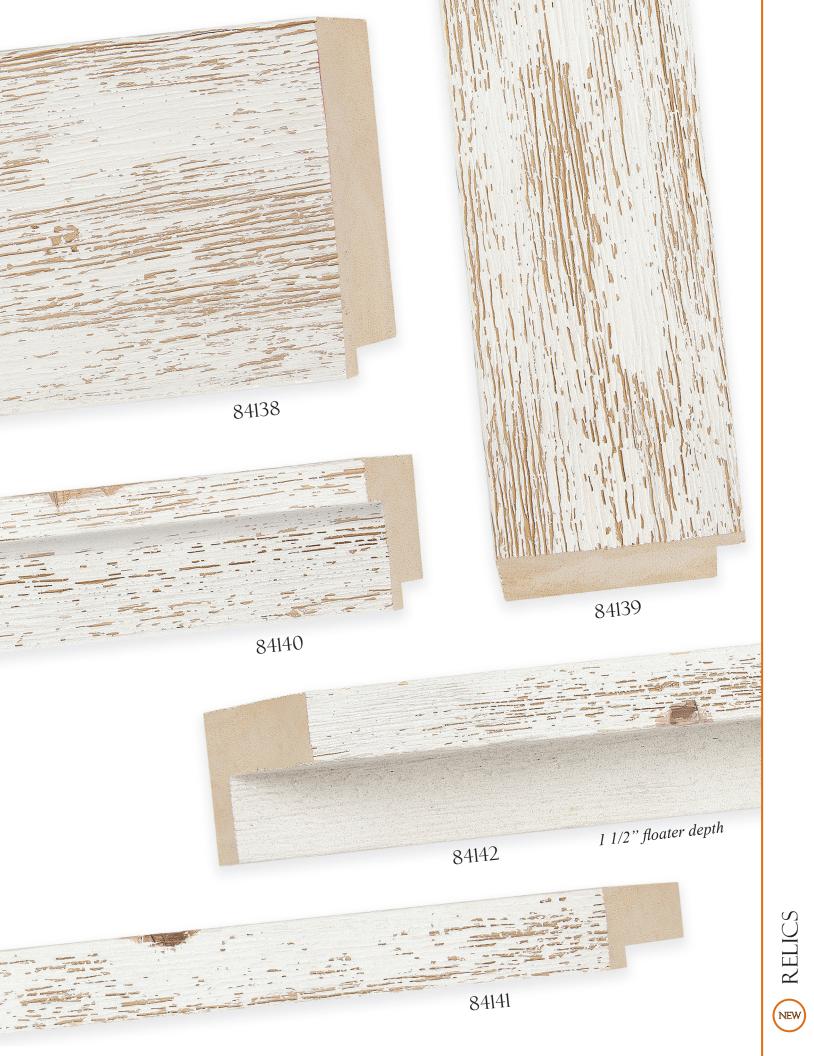

Your buyers and designers will appreciate that you can offer them greener picture framing solutions with Recycled Polystyrene Mouldings from Omega.

NEW MOULDINGS

2018-19

ZALISTOGA

RELICS

RELICS

POP! • NEW ADDITIONS