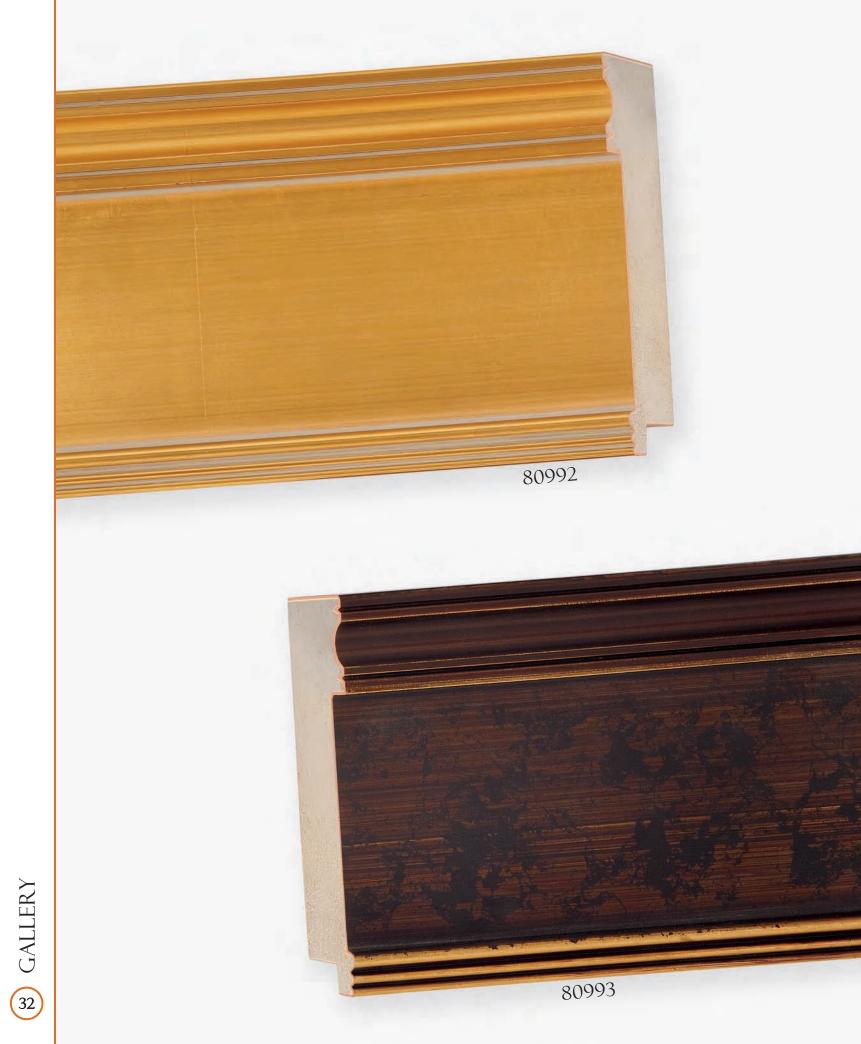

2 Gallery Frames

3 Gallery Frames

3 Sallery Frames

3 Gallery Frames

RAME 69 Hand Applied Gold Leaf Finish P

3 ¼" Width

(2) Gallery Frames

(3) Gallery Frames