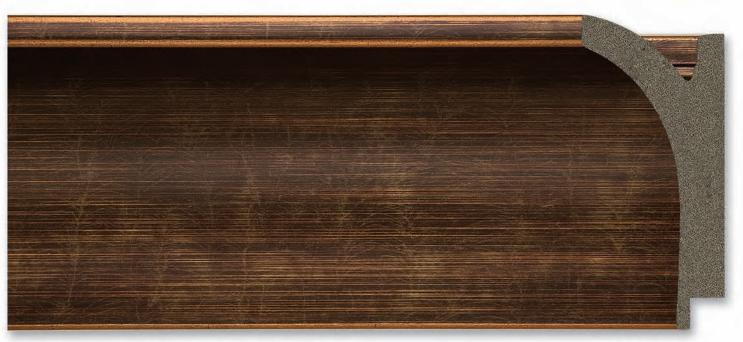

• 3 1/8" medium olive overlap veneer

84115 • 3 1/8" light olive overlap veneer

84107 • 4" light aluminum overlap veneer

84108 • 4" medium aluminum overlap veneer

(Top) 84109 • 4" medium daniela veneer (Bottom) 84110 • 4" dark daniela veneer