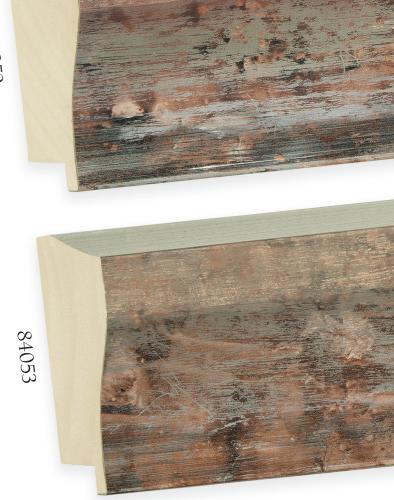

• 3 1/8" medium olive overlap veneer

84115 • 3 1/8" light olive overlap veneer

84107 • 4" light aluminum overlap veneer

84108 • 4" medium aluminum overlap veneer

(Top) 84109 • 4" medium daniela veneer (Bottom) 84110 • 4" dark daniela veneer