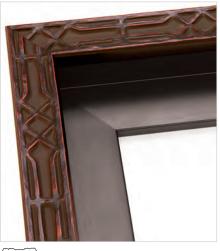

21 |
| <u>Floater 83541</u>      |      | 1.24   | 3.02  | 3.02  |
| Total                     |      | 5.52   | 11.39 | 14.23 |

| <b>83357</b>  | Box  | Length | Chop  | Join  |
|---------------|------|--------|-------|-------|
| Cirrus 83357  | 2.53 | 4.22   | 8.29  | 11.11 |
| Floater 83541 |      | 1.24   | 3.02  | 3.02  |
| Total         |      | 5.46   | 11.31 | 14.13 |

| <b>79370</b>   | Box  | Length | Chop  | Join  |
|----------------|------|--------|-------|-------|
| Midnight 79370 | 2.68 | 4.46   | 8.04  | 11.29 |
| Floater 83541  |      | 1.24   | 3.02  | 3.02  |
| Total          |      | 5.70   | 11.06 | 14.31 |





ó 7



80332 + Floater 83541 







+ Floater 83541



+ Floater 83541



4







+ Floater 83541



80774 + Floater 83541







**79389** + Floater 83541









80409 + Floater 83541





83709 + Floater 83541



80628 + Floater 83541

80628













83645 + Floater 83541 83645







83647 + Floater 83541



**83648** + Floater 83541

83648





83387 + Floater 83541

83387



83388 + Floater 83541





161













80795 + Floater 83541









80790 + Floater 83541



80791+ Floater 83541





80786 + Floater 83541







83357



83356 + Floater 83541

83356

Ó





83361



78016 + Floater 83541









78015 + Floater 83541



83705 Gloss Black also in Gloss White (83706) 837 83705 + Floater 83541

ģ



80759 + Floater 83541



80762 + Floater 83541







+ *Floater* 83541



80389 + Floater 83541

+ Floater 83541



+ *Floater* 83541























3 Gilery Frames



2 Gallery Frames





3 Gallery Frames



3 Sal