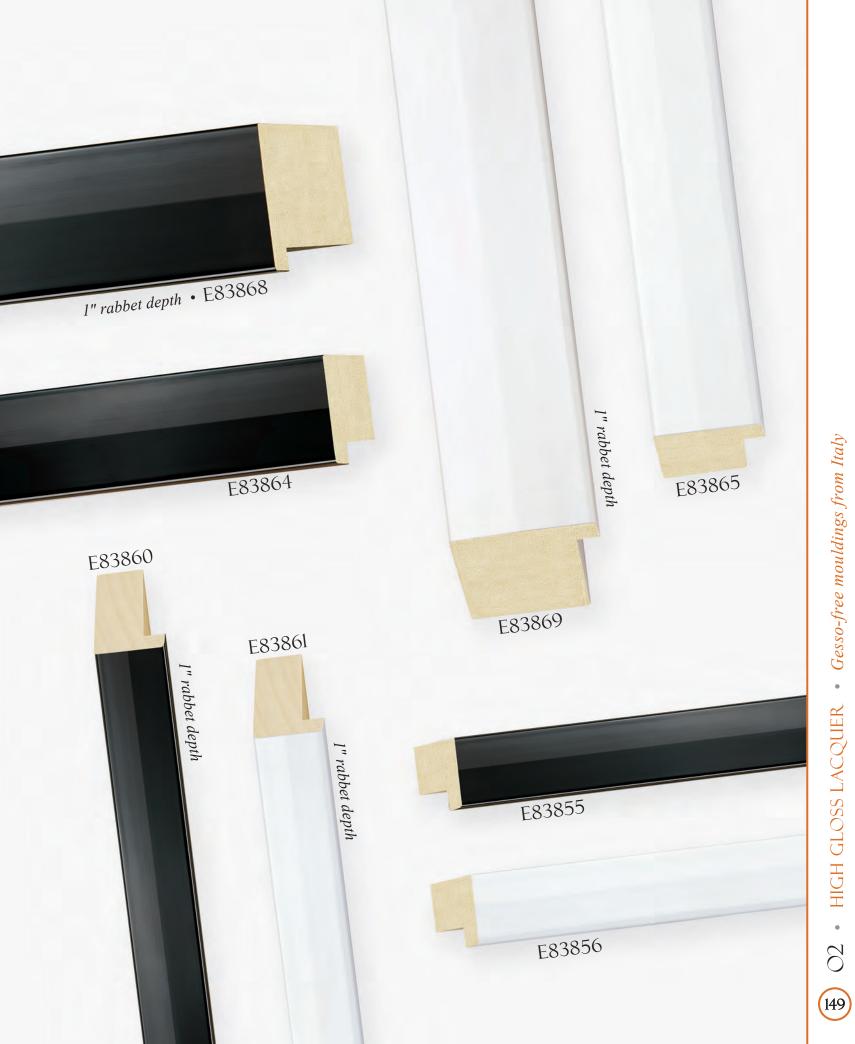

Intaglio Collection •79422



















ITIHAT (3)













© MIRABELLA • PERLA



© ESPAÑA



S VERSAILLES





1/X 72







MARGAUX

















76269

A76265

MAJESTIC







A76267









MAJESTIC













RENSSELAER









LANAIS • TRANSVERSE ASH VENEER



B HERMITAGE • GENUINE BURL VENEER



S HERMITAGE • GENUINE BURL VENEER





MAGELLAN • GENUINE BURL VENEER



S GATSBY • GENUINE BURL VENEER





% HANOVER • WINDSOR











**©** GALLERY











**E** OXFORD

























**E** CARVER • TRANSVERSE MAPLE VENEER





B MODERNE • ADIRONDACK































E CATALINA



G ALEXANDRIA







i dOd 128







E SLOANE • CORSICA



LHDINCIW (32)













THDINCIM (38)





BIANCA



EASTMAN









The second sec























STRETCHERS • WITH PROFILE DIMENSIONS





## Transform best-selling shadowbox mouldings into striking cost-effective floater frames!

## When you order any FloatMate Moulding, you get the 83541 floater at ½ price!

- If you buy length, you get one bundle of the 83541 floater at **50% off** of the **length** price.
- If you buy *chop*, you get the 83541 floater at **50% off** of the *chop* price
- If you buy *join*, you get the 83541 floater at *50% off* of the <u>chop</u> price and we will join the floater to the frame at no charge!

|                                                                                                          |               | Box  | Length | Chop  | Join  |
|--------------------------------------------------------------------------------------